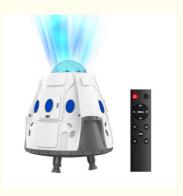

## Space Capsule galaxy projector star projector lights for room decor moodl ighting home decor white basic

#### **Product Specification**

• Material: ABS/PC/PVC

Color: White+GreyControl Mode: Remote Control

Power Supply: 100-240V~50/60Hz0.4A

Work Input: 5V==1.5APower Way: Plug In

 Highlight: galaxy projector star projector lights, home decor star projector lights,

#### Feature

- 1. The projection angle can be adjusted arbitrarily (the head can be moved)
- 2. Two timing modes (45min, 90min)
- 3. The speed and brightness of the stars are adjustable
- 4. Nebula changing speed and brightness are adjustable
- 5. Nebula and stars can be mixed or used alone

#### Suitable For:

Home decor Living room decor Bedroom decor Game room decor KTV Bar Cafe decor and so on.

Packaging Included: Space Capsule galaxy projector\*1 Remote Control\*1 English Manual\*1 USB cable with DC port\*1