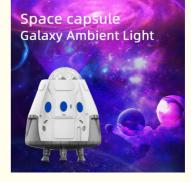

## Space Capsule galaxy projector star projector lights for room decor moodl ighting home decor white basic

#### Feature

- 1. The projection angle can be adjusted arbitrarily (the head can be moved)
- 2. Two timing modes (45min, 90min)
- 3. The speed and brightness of the stars are adjustable
- 4. Nebula changing speed and brightness are adjustable
- 5. Nebula and stars can be mixed or used alone