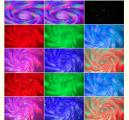

#### Feature

- 1. The projection angle can be adjusted arbitrarily (the head can be moved)
- 2. Two timing modes (45min, 90min)
- 3. The speed and brightness of the stars are adjustable
- 4. Nebula changing speed and brightness are adjustable
- 5. Nebula and stars can be mixed or used alone