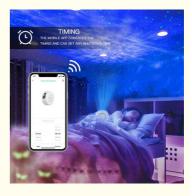

#### Feature

- 1. The projection angle can be adjusted arbitrarily (the head can be moved)
- 2. Two timing modes (45min, 90min)
- 3. The speed and brightness of the stars are adjustable
- 4. Nebula changing speed and brightness are adjustable
- 5. Nebula and stars can be mixed or used alone

#### Suitable For:

Home decor Living room decor Bedroom decor Game room decor KTV Bar Cafe decor and so on.

Packaging Included: Space Capsule galaxy projector\*1 English Manual\*1 USB cable with DC port\*1