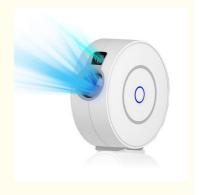

## Wifi App smart star projector lights for room decor moodl ighting home decor white basic

#### **Product Specification**

• Material: ABS/PC/PVC

Color: White / Black

• Control Mode: Wifi App

• Power Supply: 100-240V~50/60Hz0.4A

• Work Input: 5V==1.5A

Power Way: Usb Cable With Type-C Port

Highlight: App smart star projector lights,

#### Feature

- 1. The projection angle can be adjusted arbitrarily (the head can be moved)
- 2. Two timing modes (45min, 90min)
- 3. The speed and brightness of the stars are adjustable
- 4. Nebula changing speed and brightness are adjustable
- 5. Nebula and stars can be mixed or used alone