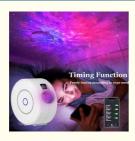

#### Feature

- 1. The projection angle can be adjusted arbitrarily (the head can be moved)
- 2. Two timing modes (45min, 90min)
- 3. The speed and brightness of the stars are adjustable
- 4. Nebula changing speed and brightness are adjustable
- 5. Nebula and stars can be mixed or used alone