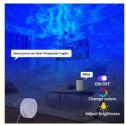

#### Feature

- 1. The projection angle can be adjusted arbitrarily (the head can be moved)
- 2. Two timing modes (45min, 90min)
- 3. The speed and brightness of the stars are adjustable
- 4. Nebula changing speed and brightness are adjustable
- 5. Nebula and stars can be mixed or used alone