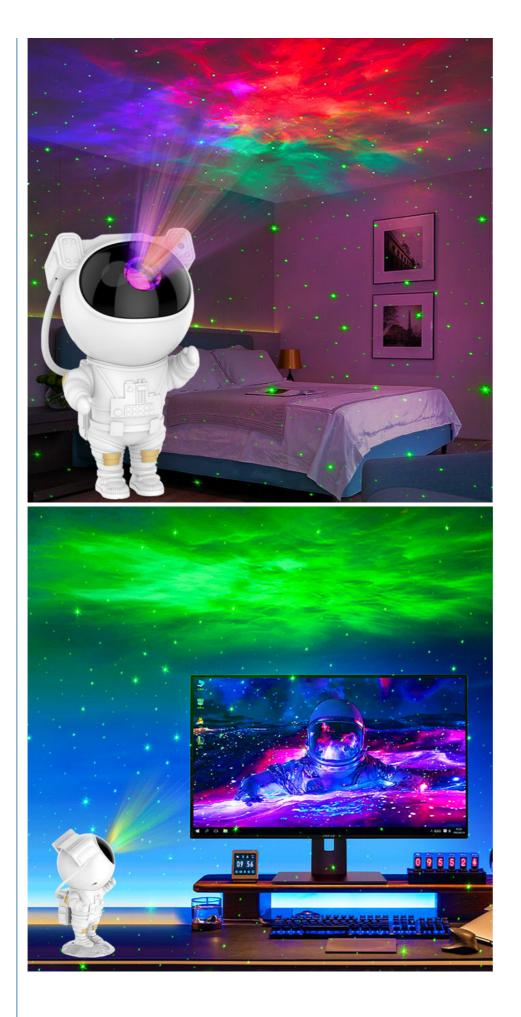

#### Astronaut Galaxy Projector with Remote Starry Sky for Home Bedroom

### Product Description:

1.Astronaut galaxy projector which can creating feeling of wonder and moments of wow. Turning every space into a place of comfort creativity and celebration, it's your world, in a whole new light;

2.Novelty Astronaut projector galaxy light takes yourself into a peaceful galaxy of moving stars and soothing sky clouds.Make your feeling closed to the galaxy,set the mood with multiple colorful modes to relax yourself anytime;

3. Enjoy dining under the stars, create a relaxing SPA environment, or accent your home theater in seconds; Astronaut star projector is an instant game changer for any room in the house.

4. Simple Remote control make it easy to cycle through light effects, adjust brightness, or start/stop the rotating motion. Astronaut light projector will bring you a romantic starry experience anytime and anywhere.