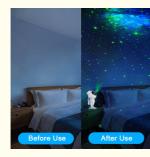

### Product Description:

1.Astronaut galaxy projector which can creating feeling of wonder and moments of wow. Turning every space into a place of comfort creativity and celebration, it's your world, in a whole new light;

2.Novelty Astronaut projector galaxy light takes yourself into a peaceful galaxy of moving stars and soothing sky clouds.Make your feeling closed to the galaxy,set the mood with multiple colorful modes to relax yourself anytime;

3. Enjoy dining under the stars, create a relaxing SPA environment, or accent your home theater in seconds; Astronaut star projector is an instant game changer for any room in the house.

4. Simple Remote control make it easy to cycle through light effects, adjust brightness, or start/stop the rotating motion. Astronaut light projector will bring you a romantic starry experience anytime and anywhere.