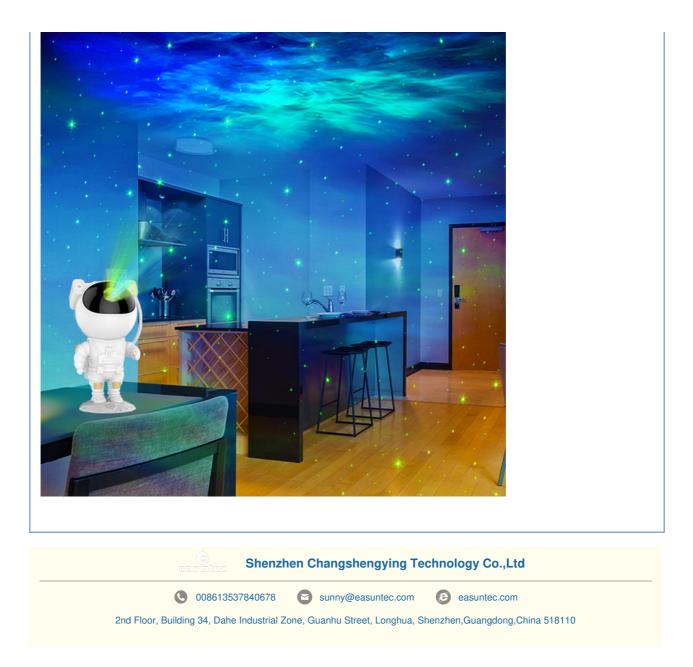

#### Astronaut Galaxy Projector with Remote Starry Sky for Home Bedroom

### Product Description:

1.Astronaut galaxy projector which can creating feeling of wonder and moments of wow. Turning every space into a place of comfort creativity and celebration, it's your world, in a whole new light;

2.Novelty Astronaut projector galaxy light takes yourself into a peaceful galaxy of moving stars and soothing sky clouds.Make your feeling closed to the galaxy,set the mood with multiple colorful modes to relax yourself anytime;

3. Enjoy dining under the stars, create a relaxing SPA environment, or accent your home theater in seconds; Astronaut star projector is an instant game changer for any room in the house.

4. Simple Remote control make it easy to cycle through light effects, adjust brightness, or start/stop the rotating motion. Astronaut light projector will bring you a romantic starry experience anytime and anywhere.