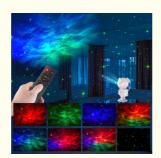

3. Enjoy dining under the stars, create a relaxing SPA environment, or accent your home theater in seconds; Astronaut star projector is an instant game changer for any room in the house.

4. Simple Remote control make it easy to cycle through light effects, adjust brightness, or start/stop the rotating motion. Astronaut light projector will bring you a romantic starry experience anytime and anywhere.

#### Specification

| Item Name        |                                                                                                                                                                                                                                                         |                            |                              | Main<br>Material    | ABS+PC+PVC+T<br>PE |
|------------------|---------------------------------------------------------------------------------------------------------------------------------------------------------------------------------------------------------------------------------------------------------|----------------------------|------------------------------|---------------------|--------------------|
| Item Color       | White / Black                                                                                                                                                                                                                                           | Rated<br>voltage<br>/Power | 5V / 1A ~ 5W                 | Item Size           | 120*113*228 mm     |
| ritanaoio        | Plug in style                                                                                                                                                                                                                                           | Power<br>Supply            |                              | ltem G.W. /<br>N.W. | 655 g / 487 g      |
|                  | Rechargeable<br>style                                                                                                                                                                                                                                   | Accessories                | 1*Astronaut<br>projecor      | Carton Qtys         | 24 pcs             |
|                  | Remote control<br>style                                                                                                                                                                                                                                 |                            | 1*Remote control             | Carton<br>G.W.      | 16.9kg             |
|                  | App control style                                                                                                                                                                                                                                       |                            | 1*USB(DC<br>port)power cable | Carton N.W.         | 15.9kg             |
|                  | Custom Flag<br>style                                                                                                                                                                                                                                    |                            | 1*English manual             | Carton Size         | 505*390*485 mm     |
| Main<br>Features | <ol> <li>1.45 mins / 90 mins timing mode for options;</li> <li>2.You can move the Astronaut head to adjust the projection angle;</li> <li>3. Star &amp; Cloud moving speed adjustable and brightness +/- , both can be mixed using or alone.</li> </ol> |                            |                              |                     |                    |
| Suitable<br>For  | Home bedroom,Home Theater,Living Room,Game Room,KTV<br>Bar,Camping,etc.                                                                                                                                                                                 |                            |                              |                     |                    |