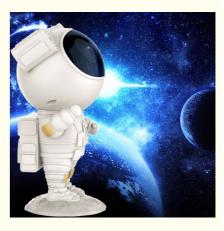

### Product Description:

1.Astronaut galaxy projector which can creating feeling of wonder and moments of wow. Turning every space into a place of comfort creativity and celebration, it's your world, in a whole new light;

2.Novelty Astronaut projector galaxy light takes yourself into a peaceful galaxy of moving stars and soothing sky clouds.Make your feeling closed to the galaxy,set the mood with multiple colorful modes to relax yourself anytime;