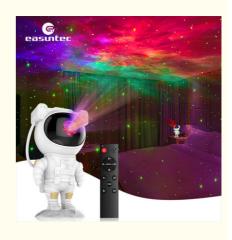

#### Astronaut Galaxy Projector with Remote Starry Sky for Home Bedroom

3. Enjoy dining under the stars, create a relaxing SPA environment, or accent your home theater in seconds; Astronaut star projector is an instant game changer for any room in the house.

4. Simple Remote control make it easy to cycle through light effects, adjust brightness, or start/stop the rotating motion. Astronaut light projector will bring you a romantic starry experience anytime and anywhere.