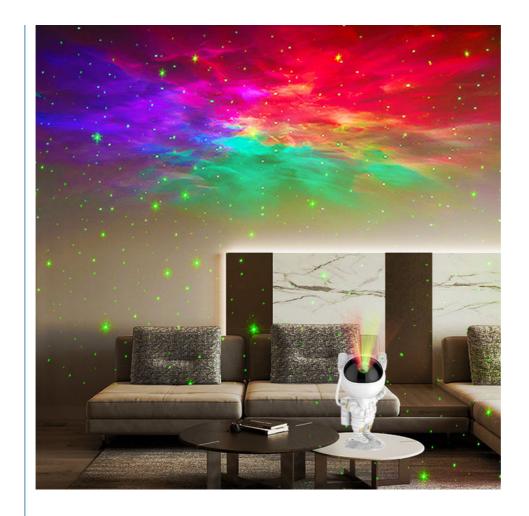

#### Astronaut Star Projector with Timing Remote Star Galaxy for KTV Bar Party

#### **Product Description:**

- 1.Take Me To The Galaxy, The astronaut light projector with appearance design has the rotatable arm and the 360-revolving head to create varied poses. Your budding space fan will be able to let his or her imagination run wild, expand their mind with nebula and star projector. It is not only a night light but also a perfect room decor.
- 2.Amazing LED Starry Light Scenes, The nebula effect can be manually or automatically switched into single-color, dual-color and tri-color mode (any combination of red, blue, green). Nebula and starlight can be opened independently. Project the starry and galaxy onto the wall or ceiling of bedroom making you feel like you are in the vast galaxy, creating a romantic atmosphere, and enjoying your leisure time with your family.
- 3.Easy to Use with Remote and Automatic Shut-off, This latest star projector light with a remote controller can freely turn on/off the lamp, change lighting mode and speed. The night light projector will automatically shut off after you set the 45min or 90min timer. Let the astronaut accompany you to sleep peacefully.
- 4.Project to Anywhere You Want, Thanks for the innovative design. The head and body of the astronaut are attracted to each other by magnetic force, which makes the projector rotate 360 degrees freely without restriction.
- 5.Gifts for Space Fans & Children, The Star projector night light is suitable for birthdays, halloween, christmas, universe space theme party favor supplies and room decorations, which creates a wonderful and starry atmosphere to help children stimulate their curiosity, imagination, creativity. Also Perfects for indoor decoration as an romantic mood light, night lamp, and bedside lamp.