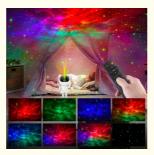

#### **Product Description:**

- 1.Take Me To The Galaxy, The astronaut light projector with appearance design has the rotatable arm and the 360-revolving head to create varied poses. Your budding space fan will be able to let his or her imagination run wild, expand their mind with nebula and star projector. It is not only a night light but also a perfect room decor.
- 2.Amazing LED Starry Light Scenes, The nebula effect can be manually or automatically switched into single-color, dual-color and tri-color mode (any combination of red, blue, green). Nebula and starlight can be opened independently. Project the starry and galaxy onto the wall or ceiling of bedroom making you feel like you are in the vast galaxy, creating a romantic atmosphere, and enjoying your leisure time with your family.
- 3.Easy to Use with Remote and Automatic Shut-off, This latest star projector light with a remote controller can freely turn on/off the lamp, change lighting mode and speed. The night light projector will automatically shut off after you set the 45min or 90min timer. Let the astronaut accompany you to sleep peacefully.
- 4.Project to Anywhere You Want, Thanks for the innovative design. The head and body of the astronaut are attracted to each other by magnetic force, which makes the projector rotate 360 degrees freely without restriction.
- 5.Gifts for Space Fans & Children, The Star projector night light is suitable for birthdays, halloween, christmas, universe space theme party favor supplies and room decorations, which creates a wonderful and starry atmosphere to help children stimulate their curiosity, imagination, creativity. Also Perfects for indoor decoration as an romantic mood light, night lamp, and bedside lamp.