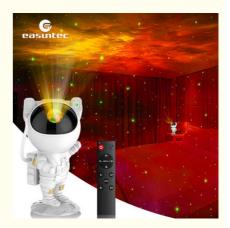

#### Astronaut Star Projector with Timing Remote Star Galaxy for KTV Bar Party

#### **Product Description:**

- 1.Take Me To The Galaxy, The astronaut light projector with appearance design has the rotatable arm and the 360-revolving head to create varied poses. Your budding space fan will be able to let his or her imagination run wild, expand their mind with nebula and star projector. It is not only a night light but also a perfect room decor.
- 2.Amazing LED Starry Light Scenes, The nebula effect can be manually or automatically switched into single-color, dual-color and tri-color mode (any combination of red, blue, green). Nebula and starlight can be opened independently. Project the starry and galaxy onto the wall or ceiling of bedroom making you feel like you are in the vast galaxy, creating a romantic atmosphere, and enjoying your leisure time with your family.
- 3.Easy to Use with Remote and Automatic Shut-off, This latest star projector light with a remote controller can freely turn on/off the lamp, change lighting mode and speed. The night light projector will automatically shut off after you set the 45min or 90min timer. Let the astronaut accompany you to sleep peacefully.
- 4.Project to Anywhere You Want, Thanks for the innovative design. The head and body of the astronaut are attracted to each other by magnetic force, which makes the projector rotate 360 degrees freely without restriction.
- 5.Gifts for Space Fans & Children, The Star projector night light is suitable for birthdays, halloween, christmas, universe space theme party favor supplies and room decorations, which creates a wonderful and starry atmosphere to help children stimulate their curiosity, imagination, creativity. Also Perfects for indoor decoration as an romantic mood light, night lamp, and bedside lamp.

# **Product Specification**

Material: ABS/PC/PVC/TPE
Item Color: White / Black
Item Size: 120\*113\*228 Mm
Light Source Type: RGB LED

Work Input: 5V==1A
Timing Mode: 45 Mins / 90 Mins
Control Mode: Remote Control
Power Supply: USB Plug In
OEM: Support