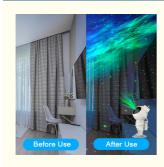

#### **Product Description:**

- 1.Take Me To The Galaxy, The astronaut light projector with appearance design has the rotatable arm and the 360-revolving head to create varied poses. Your budding space fan will be able to let his or her imagination run wild, expand their mind with nebula and star projector. It is not only a night light but also a perfect room decor.
- 2.Amazing LED Starry Light Scenes, The nebula effect can be manually or automatically switched into single-color, dual-color and tri-color mode (any combination of red, blue, green). Nebula and starlight can be opened independently. Project the starry and galaxy onto the wall or ceiling of bedroom making you feel like you are in the vast galaxy, creating a romantic atmosphere, and enjoying your leisure time with your family.
- 3.Easy to Use with Remote and Automatic Shut-off, This latest star projector light with a remote controller can freely turn on/off the lamp, change lighting mode and speed. The night light projector will automatically shut off after you set the 45min or 90min timer. Let the astronaut accompany you to sleep peacefully.
- 4.Project to Anywhere You Want, Thanks for the innovative design. The head and body of the astronaut are attracted to each other by magnetic force, which makes the projector rotate 360 degrees freely without restriction.
- 5.Gifts for Space Fans & Children, The Star projector night light is suitable for birthdays, halloween, christmas, universe space theme party favor supplies and room decorations, which creates a wonderful and starry atmosphere to help children stimulate their curiosity, imagination, creativity. Also Perfects for indoor decoration as an romantic mood light, night lamp, and bedside lamp.