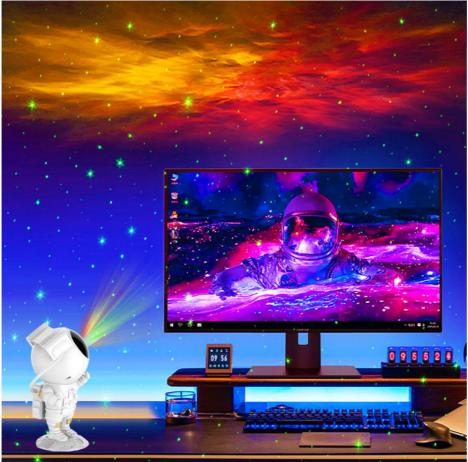

#### Astronaut Star Projector with Timing Remote Star Galaxy for KTV Bar Party

#### **Product Description:**

- 1.Take Me To The Galaxy, The astronaut light projector with appearance design has the rotatable arm and the 360-revolving head to create varied poses. Your budding space fan will be able to let his or her imagination run wild, expand their mind with nebula and star projector. It is not only a night light but also a perfect room decor.
- 2.Amazing LED Starry Light Scenes, The nebula effect can be manually or automatically switched into single-color, dual-color and tri-color mode (any combination of red, blue, green). Nebula and starlight can be opened independently. Project the starry and galaxy onto the wall or ceiling of bedroom making you feel like you are in the vast galaxy, creating a romantic atmosphere, and enjoying your leisure time with your family.
- 3.Easy to Use with Remote and Automatic Shut-off, This latest star projector light with a remote controller can freely turn on/off the lamp, change lighting mode and speed. The night light projector will automatically shut off after you set the 45min or 90min timer. Let the astronaut accompany you to sleep peacefully.
- 4.Project to Anywhere You Want, Thanks for the innovative design. The head and body of the astronaut are attracted to each other by magnetic force, which makes the projector rotate 360 degrees freely without restriction.
- 5.Gifts for Space Fans & Children, The Star projector night light is suitable for birthdays, halloween, christmas, universe space theme party favor supplies and room decorations, which creates a wonderful and starry atmosphere to help children stimulate their curiosity, imagination, creativity. Also Perfects for indoor decoration as an romantic mood light, night lamp, and bedside lamp.