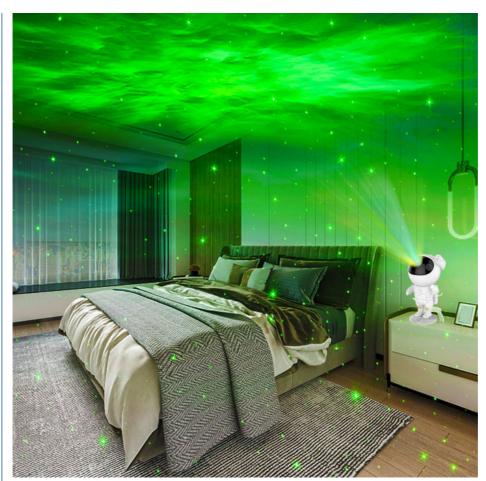

#### Astronaut Star Projector with Timing Remote Star Galaxy for KTV Bar Party

#### **Product Description:**

- 1.Take Me To The Galaxy, The astronaut light projector with appearance design has the rotatable arm and the 360-revolving head to create varied poses. Your budding space fan will be able to let his or her imagination run wild, expand their mind with nebula and star projector. It is not only a night light but also a perfect room decor.
- 2.Amazing LED Starry Light Scenes, The nebula effect can be manually or automatically switched into single-color, dual-color and tri-color mode (any combination of red, blue, green). Nebula and starlight can be opened independently. Project the starry and galaxy onto the wall or ceiling of bedroom making you feel like you are in the vast galaxy, creating a romantic atmosphere, and enjoying your leisure time with your family.
- 3.Easy to Use with Remote and Automatic Shut-off, This latest star projector light with a remote controller can freely turn on/off the lamp, change lighting mode and speed. The night light projector will automatically shut off after you set the 45min or 90min timer. Let the astronaut accompany you to sleep peacefully.
- 4.Project to Anywhere You Want, Thanks for the innovative design. The head and body of the astronaut are attracted to each other by magnetic force, which makes the projector rotate 360 degrees freely without restriction.
- 5.Gifts for Space Fans & Children, The Star projector night light is suitable for birthdays, halloween, christmas, universe space theme party favor supplies and room decorations, which creates a wonderful and starry atmosphere to help children stimulate their curiosity, imagination, creativity. Also Perfects for indoor decoration as an romantic mood light, night lamp, and bedside lamp.