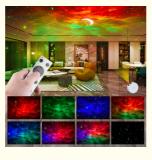

## **Product Specification**

Name: Star Projector Remote Moon

Material: ABS + PC
 Light Source Type: RGB LED
 Timing: 1H / 2H

Control Mode: Remote / Voice Control / Switch Button

LED Effects: 8 Star Cloud ModesPower Supply: USB (Type C) Plug In

#### **Product Description:**

- 1. Great Holiday Decoration Light, This Christmas projector light can be widely used to celebrate memorable day, birthday, festivals, and it's also a great decoration for garden, swimming pool, stage, etc. The delicate projection lighting makes you through the reality and enjoy virtual scene.
- 2. Remote Control User-friendly, The night light projector comes with a remote control so you can sit back and create your perfect mood, or if using in a nursery, gently set up an operation from the doorway without disturbing your kid. The remote can help you freely change lighting mode, adjust brightness, start/stop the motion.
- 3. Wonderful Gift Ideas for Children & Adults 3 in 1 LED night light projector.

#### **Specification**

| Item Name        | Remote Star<br>Projector Moon                                                                                                                                                                                                          | LED Effects Modes       | 8 Star Cloud modes               | Main Material         | ABS+PC        |
|------------------|----------------------------------------------------------------------------------------------------------------------------------------------------------------------------------------------------------------------------------------|-------------------------|----------------------------------|-----------------------|---------------|
| Model            | YSJ-001                                                                                                                                                                                                                                | Rated voltage<br>/Power | 5V / 2A                          | Item Size             | 160*160*66 mm |
| Item Color       | White                                                                                                                                                                                                                                  | Power Supply            | USB(Type C port)<br>plug adapter | GiftBox Size          | 222*222*72 mm |
| Light Mode       | Starry / LED / Moon                                                                                                                                                                                                                    | Timing                  | 1H / 2H timing                   | Item G.W. /<br>N.W.   | 560 g / 379 g |
| Control By       | Remote Control                                                                                                                                                                                                                         | Accessories             | 1*Remote Star<br>Projector       | Carton Qtys           | 24 pcs        |
|                  | Voice Control                                                                                                                                                                                                                          |                         | 1*USB(Type C<br>port)power cable | Carton G.W. /<br>N.W. | 15kg / 14kg   |
|                  | Switch Button                                                                                                                                                                                                                          |                         | 1*English Manual                 | Carton Size           | 565*444*605mm |
| Main<br>Features | 1.Remote control, Voice Control and Switch Button Control; 2.Brightness Adjustable and 4 Angle Projection, Star Moon and Cloud movable; 3.Set a Timing, turn on countdown time auto shutdown after 8H, remote with 1H /2H timing mode. |                         |                                  |                       |               |
| Suitable For     | Home bedroom, Home Theater, Living Room, Game Room, Party Decor, KTV Bar, Camping, etc.                                                                                                                                                |                         |                                  |                       |               |