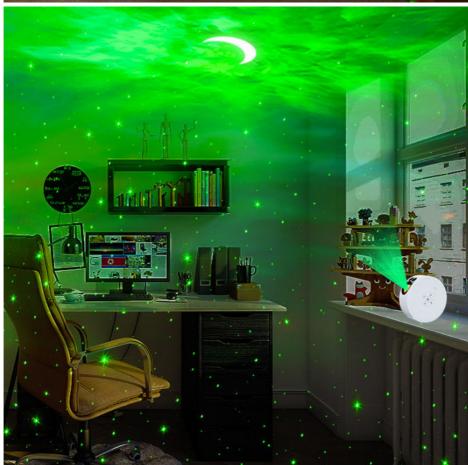

# More Images

#### Star Projector Galaxy Light Moon with Remote Timer Galaxy Projector for Kids Room Decor Bedroom Decor