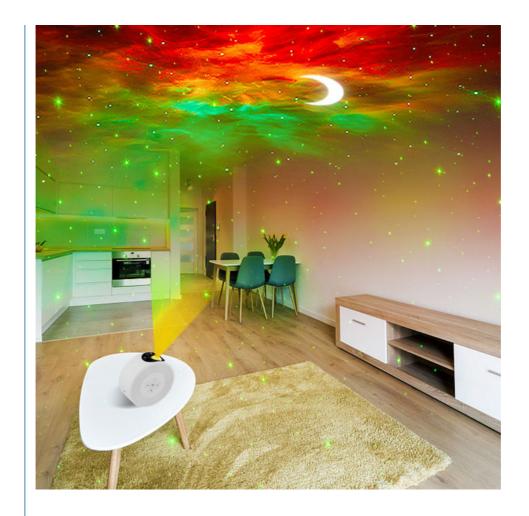

# More Images

#### Star Projector Galaxy Light Moon with Remote Timer Galaxy Projector for Kids Room Decor Bedroom Decor