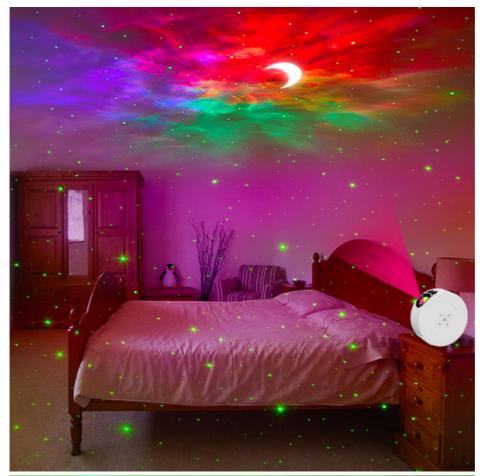

# More Images

#### Star Projector Galaxy Light Moon with Remote Timer Galaxy Projector for Kids Room Decor Bedroom Decor