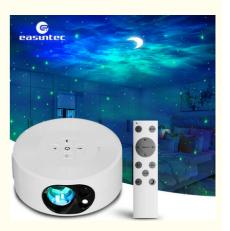

#### Star Projector Galaxy Light Moon with Remote Timer Galaxy Projector for Kids Room Decor Bedroom Decor

#### **Product Description:**

- 1. Great Holiday Decoration Light, This Christmas projector light can be widely used to celebrate memorable day, birthday, festivals, and it's also a great decoration for garden, swimming pool, stage, etc. The delicate projection lighting makes you through the reality and enjoy virtual scene.
- 2. Remote Control User-friendly, The night light projector comes with a remote control so you can sit back and create your perfect mood, or if using in a nursery, gently set up an operation from the doorway without disturbing your kid. The remote can help you freely change lighting mode, adjust brightness, start/stop the motion.
- 3. Wonderful Gift Ideas for Children & Adults 3 in 1 LED night light projector.