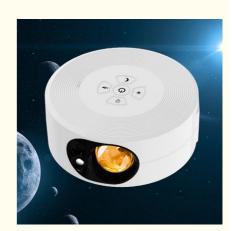

## **Product Specification**

Name: Star Projector Remote Moon

Material: ABS + PC
 Light Source Type: RGB LED
 Timing: 1H / 2H

Control Mode: Remote / Voice Control / Switch Button

LED Effects: 8 Star Cloud ModesPower Supply: USB (Type C) Plug In

#### **Specification**

| Item Name        | Remote Star<br>Projector Moon                                                                                                                                                                                                          | LED Effects Modes       | 8 Star Cloud modes               | Main Material         | ABS+PC        |
|------------------|----------------------------------------------------------------------------------------------------------------------------------------------------------------------------------------------------------------------------------------|-------------------------|----------------------------------|-----------------------|---------------|
| Model            | YSJ-001                                                                                                                                                                                                                                | Rated voltage<br>/Power | 5V / 2A                          | Item Size             | 160*160*66 mm |
| Item Color       | White                                                                                                                                                                                                                                  | Power Supply            | USB(Type C port)<br>plug adapter | GiftBox Size          | 222*222*72 mm |
| Light Mode       | Starry / LED / Moon                                                                                                                                                                                                                    | Timing                  | 1H / 2H timing                   | Item G.W. /<br>N.W.   | 560 g / 379 g |
| Control By       | Remote Control                                                                                                                                                                                                                         | Accessories             | 1*Remote Star<br>Projector       | Carton Qtys           | 24 pcs        |
|                  | Voice Control                                                                                                                                                                                                                          |                         | 1*USB(Type C<br>port)power cable | Carton G.W. /<br>N.W. | 15kg / 14kg   |
|                  | Switch Button                                                                                                                                                                                                                          |                         | 1*English Manual                 | Carton Size           | 565*444*605mm |
| Main<br>Features | 1.Remote control, Voice Control and Switch Button Control; 2.Brightness Adjustable and 4 Angle Projection, Star Moon and Cloud movable; 3.Set a Timing, turn on countdown time auto shutdown after 8H, remote with 1H /2H timing mode. |                         |                                  |                       |               |
| Suitable For     | Home bedroom, Home Theater, Living Room, Game Room, Party Decor, KTV Bar, Camping, etc.                                                                                                                                                |                         |                                  |                       |               |