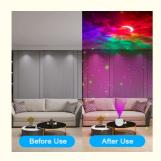

#### **Product Description:**

- 1. Great Holiday Decoration Light, This Christmas projector light can be widely used to celebrate memorable day, birthday, festivals, and it's also a great decoration for garden, swimming pool, stage, etc. The delicate projection lighting makes you through the reality and enjoy virtual scene.
- 2. Remote Control User-friendly, The night light projector comes with a remote control so you can sit back and create your perfect mood, or if using in a nursery, gently set up an operation from the doorway without disturbing your kid. The remote can help you freely change lighting mode, adjust brightness, start/stop the motion.
- 3. Wonderful Gift Ideas for Children & Adults 3 in 1 LED night light projector.