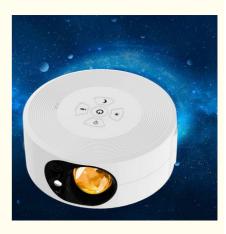

• OEM / ODM:

• Highlight:

• Power Supply:

- Name: • Material:
- Star Projector Remote Moon ABS + PC RGB LED Remote / Voice Control / Switch Button 5V==2A 8 Star Cloud Modes USB (Type C) Plug In 1H / 2H White 160\*160\*66 Mm 222\*222\*72 Mm Support Multipurpose Moon Projection Light,

#### Specification

| Item Name        | Remote Star<br>Projector Moon                                                                                                                                                                                                                                          | LED Effects Modes       | 8 Star Cloud modes               | Main Material         | ABS+PC        |
|------------------|------------------------------------------------------------------------------------------------------------------------------------------------------------------------------------------------------------------------------------------------------------------------|-------------------------|----------------------------------|-----------------------|---------------|
| Model            | YSJ-001                                                                                                                                                                                                                                                                | Rated voltage<br>/Power | 5V / 2A                          | Item Size             | 160*160*66 mm |
| Item Color       | White                                                                                                                                                                                                                                                                  | Power Supply            | USB(Type C port)<br>plug adapter | GiftBox Size          | 222*222*72 mm |
| Light Mode       | Starry / LED / Moon                                                                                                                                                                                                                                                    | Timing                  | 1H / 2H timing                   | ltem G.W. /<br>N.W.   | 560 g / 379 g |
| Control By       | Remote Control                                                                                                                                                                                                                                                         | -<br>Accessories<br>-   | 1*Remote Star<br>Projector       | Carton Qtys           | 24 pcs        |
|                  | Voice Control                                                                                                                                                                                                                                                          |                         | 1*USB(Type C<br>port)power cable | Carton G.W. /<br>N.W. | 15kg / 14kg   |
|                  | Switch Button                                                                                                                                                                                                                                                          |                         | 1*English Manual                 | Carton Size           | 565*444*605mm |
| Main<br>Features | <ol> <li>Remote control, Voice Control and Switch Button Control;</li> <li>Brightness Adjustable and 4 Angle Projection, Star Moon and Cloud movable;</li> <li>Set a Timing, turn on countdown time auto shutdown after 8H, remote with 1H /2H timing mode.</li> </ol> |                         |                                  |                       |               |
| Suitable For     | Home bedroom,Home Theater,Living Room,Game Room,Party Decor,KTV Bar,Camping,etc.                                                                                                                                                                                       |                         |                                  |                       |               |