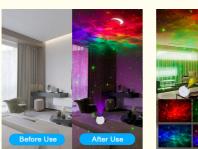

### Product Description:

1. Remote Control, The star projector night light comes with a remote control can help you freely change lighting mode, adjust brightness and speed, start/stop the rotation. This galaxy lightr can sit back on the couch or lay on the bed to create the best galaxy show.

2. New Star Projector, Multiple scenes create different lighting atmospheres, LED Nebula Cloud + Laser Stars 2 in 1, Laser Projector Starry Night Light-Create Wonderful Atmosphere;

3. This night light projector with 360° rotation function, it can make the stars and nebula perfectly blend together. The galaxy star projector is suitable for game room, home theater ,bar, starlit dinner relaxation, night light ambiance, room decor. Ideal for wedding, birthday, parties, Christmas, new year, anniversary gifts.