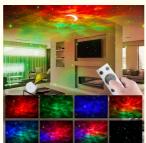

### Product Description:

1. Remote Control, The star projector night light comes with a remote control can help you freely change lighting mode, adjust brightness and speed, start/stop the rotation. This galaxy lightr can sit back on the couch or lay on the bed to create the best galaxy show.

2. New Star Projector, Multiple scenes create different lighting atmospheres, LED Nebula Cloud + Laser Stars 2 in 1, Laser Projector Starry Night Light-Create Wonderful Atmosphere;

3. This night light projector with 360° rotation function, it can make the stars and nebula perfectly blend together. The galaxy star projector is suitable for game room, home theater ,bar, starlit dinner relaxation, night light ambiance, room decor. Ideal for wedding, birthday, parties, Christmas, new year, anniversary gifts.