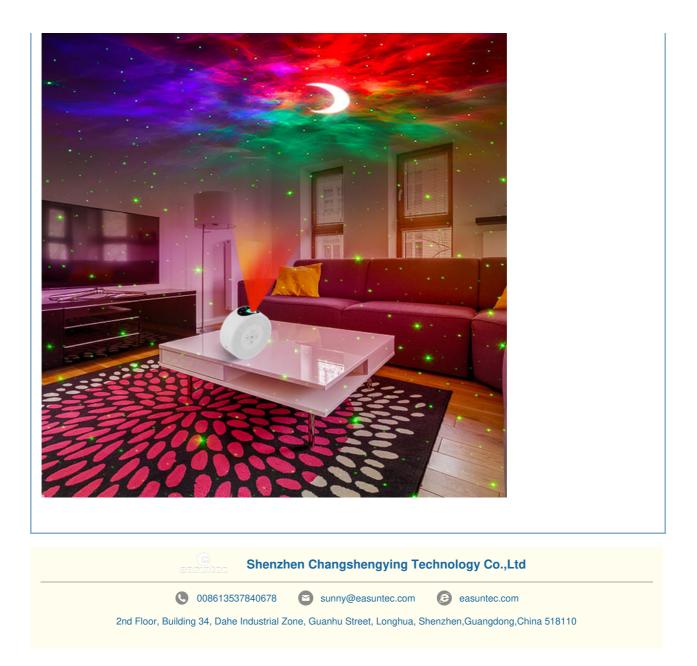

## More Images

Portable Moon Projection Light,

**Remote Control Moon Light Galaxy Projector** 

#### Star Projector for Ceiling Adults Moon Remote Starlight Projector with Nebula Cloud and Star for Birthday Party

### Product Description:

1. Remote Control, The star projector night light comes with a remote control can help you freely change lighting mode, adjust brightness and speed, start/stop the rotation. This galaxy lightr can sit back on the couch or lay on the bed to create the best galaxy show.

2. New Star Projector, Multiple scenes create different lighting atmospheres, LED Nebula Cloud + Laser Stars 2 in 1, Laser Projector Starry Night Light-Create Wonderful Atmosphere;

3. This night light projector with 360° rotation function, it can make the stars and nebula perfectly blend together. The galaxy star projector is suitable for game room, home theater ,bar, starlit dinner relaxation, night light ambiance, room decor. Ideal for wedding, birthday, parties, Christmas, new year, anniversary gifts.