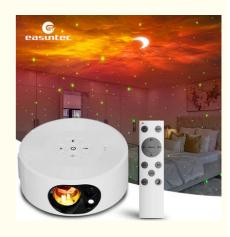

#### Star Projector for Ceiling Adults Moon Remote Starlight Projector with Nebula Cloud and Star for Birthday Party

### Product Description:

1. Remote Control, The star projector night light comes with a remote control can help you freely change lighting mode, adjust brightness and speed, start/stop the rotation. This galaxy lightr can sit back on the couch or lay on the bed to create the best galaxy show.

2. New Star Projector, Multiple scenes create different lighting atmospheres, LED Nebula Cloud + Laser Stars 2 in 1, Laser Projector Starry Night Light-Create Wonderful Atmosphere;

3. This night light projector with 360° rotation function, it can make the stars and nebula perfectly blend together. The galaxy star projector is suitable for game room, home theater ,bar, starlit dinner relaxation, night light ambiance, room decor. Ideal for wedding, birthday, parties, Christmas, new year, anniversary gifts.