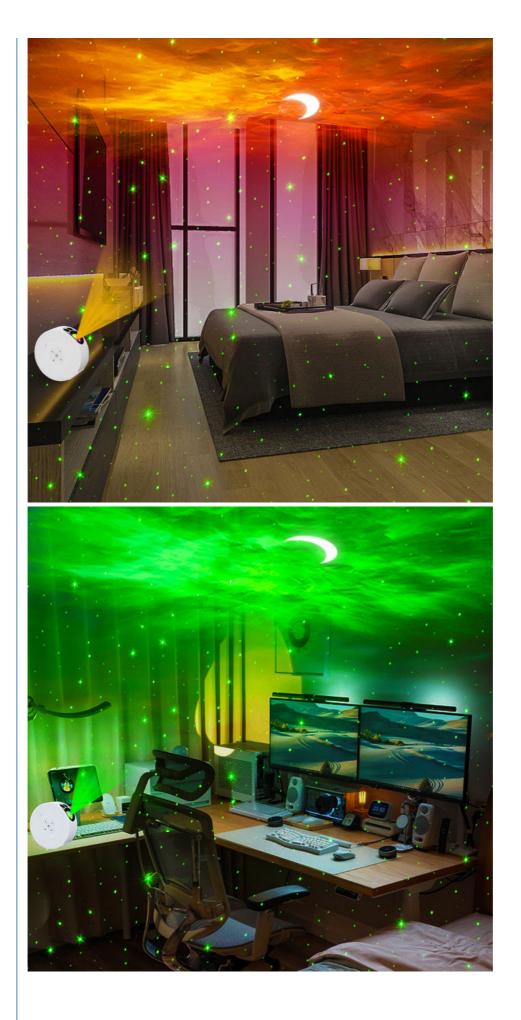

## More Images

Portable Moon Projection Light,

**Remote Control Moon Light Galaxy Projector** 

#### Star Projector for Ceiling Adults Moon Remote Starlight Projector with Nebula Cloud and Star for Birthday Party

### Product Description:

1. Remote Control, The star projector night light comes with a remote control can help you freely change lighting mode, adjust brightness and speed, start/stop the rotation. This galaxy lightr can sit back on the couch or lay on the bed to create the best galaxy show.

2. New Star Projector, Multiple scenes create different lighting atmospheres, LED Nebula Cloud + Laser Stars 2 in 1, Laser Projector Starry Night Light-Create Wonderful Atmosphere;

3. This night light projector with 360° rotation function, it can make the stars and nebula perfectly blend together. The galaxy star projector is suitable for game room, home theater ,bar, starlit dinner relaxation, night light ambiance, room decor. Ideal for wedding, birthday, parties, Christmas, new year, anniversary gifts.