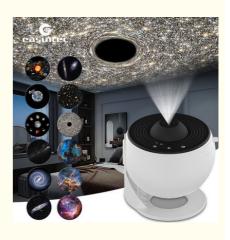

### More Images

Galaxy Projector with 12 HD Film Discs with Timing Adjustable Projecction Lamp for Bedroom Ceiling

#### **Product Description:**

1. Top adjustable clarity, The Planetarium HD focusable light projector can fine-tune the focus by rotating the top focusing head to achieve clear imaging.

2. Multifunctional projector night light, There are 3 buttons of the kids' night light for different functions. Power button as well as to change the brightness, one button to change the light color of the starry sky projection, one button to change the light color of the film light, the last button to rotate and can also set the timing for 1 hour 2 hour.