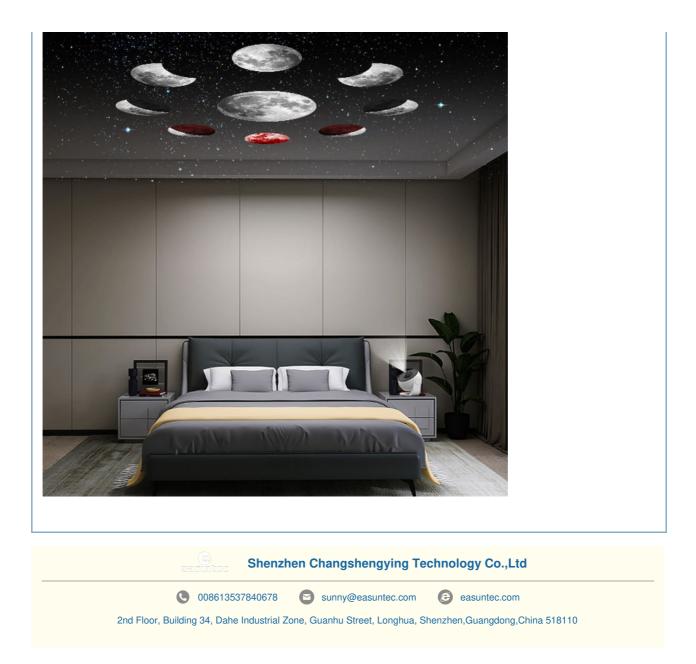

### More Images

Galaxy Projector with 12 HD Film Discs with Timing Adjustable Projecction Lamp for Bedroom Ceiling

3. 12 Piece HD Planetarium Projector, Planetarium Projector Come with 12 Different Display Scenarios Film discs such as Galaxy, Solar System, Earth, Moon, The Milky Way, Andromeda Galaxy, NGC4302-NGC4298, Hubble Deep Field, M60--UCD1, North America Nebula, Mystic Mountain, and Small Magellanic Cloud.