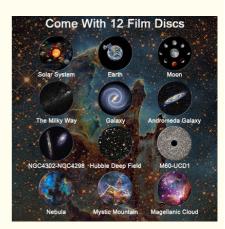

3. 12 Piece HD Planetarium Projector, Planetarium Projector Come with 12 Different Display Scenarios Film discs such as Galaxy, Solar System, Earth, Moon, The Milky Way, Andromeda Galaxy, NGC4302-NGC4298, Hubble Deep Field, M60--UCD1, North America Nebula, Mystic Mountain, and Small Magellanic Cloud.

### Specification

| Item Name                                                                                                                                                                                                                       | Planetarium Film Galaxy<br>Projector                                 | LED Effects<br>Modes    | 4K HD 12 Film Projector<br>Modes | Main Material             | ABS+PC                           |
|---------------------------------------------------------------------------------------------------------------------------------------------------------------------------------------------------------------------------------|----------------------------------------------------------------------|-------------------------|----------------------------------|---------------------------|----------------------------------|
| Item Color                                                                                                                                                                                                                      | White+Black                                                          | Rated voltage<br>/Power | DC 5V / 2A                       | ltem Size<br>Giftbox Size | 110*110*105 mm<br>145*145*115 mm |
| Film Styles                                                                                                                                                                                                                     | 01-Solar System<br>02-Earth                                          | Projection Way          | Film Disc Projection             | Timer Setting             | 1H / 2H / 4H Auto                |
|                                                                                                                                                                                                                                 | 03-Moon<br>04-The Milky Way                                          | Power Supply            | USB (Type C) plug adapter        | ltem G.W. /<br>N.W.       | 523 g / 200 g                    |
|                                                                                                                                                                                                                                 | 05-Galaxy<br>06-Andromeda Galaxy                                     | Accessories             | 1* Film Galaxy projecor          | Carton Qtys               | 24 pcs                           |
|                                                                                                                                                                                                                                 | 07-NGC4302-NGC4298<br>08-Hubble Deep Field                           |                         | 12*Film Discs (6pcs/box)         | Carton G.W.               | 14.5 kg                          |
|                                                                                                                                                                                                                                 | 09-M60-UCD1<br>10-North America Nebula                               |                         | 1*USB(Type C port)power<br>cable | Carton N.W.               | 13.5 kg                          |
|                                                                                                                                                                                                                                 | 11-Mystic Mountain<br>12-Small Magellanic Cloud                      |                         | 1*English manual                 | Carton Size               | 450*305*487 mm                   |
| 1.1H / 2H / 4H Auto timing mode for options;<br>Main Features 2.You can move the stand to adjust 360 degree for the projection angle ;<br>3. ultra-large focus adjustment projector with high resolution,12pcs 4K HD film disc. |                                                                      |                         |                                  |                           |                                  |
| Suitable For                                                                                                                                                                                                                    | Home bedroom,Home Theater,Living Room,Game Room,KTV Bar,Camping,etc. |                         |                                  |                           |                                  |