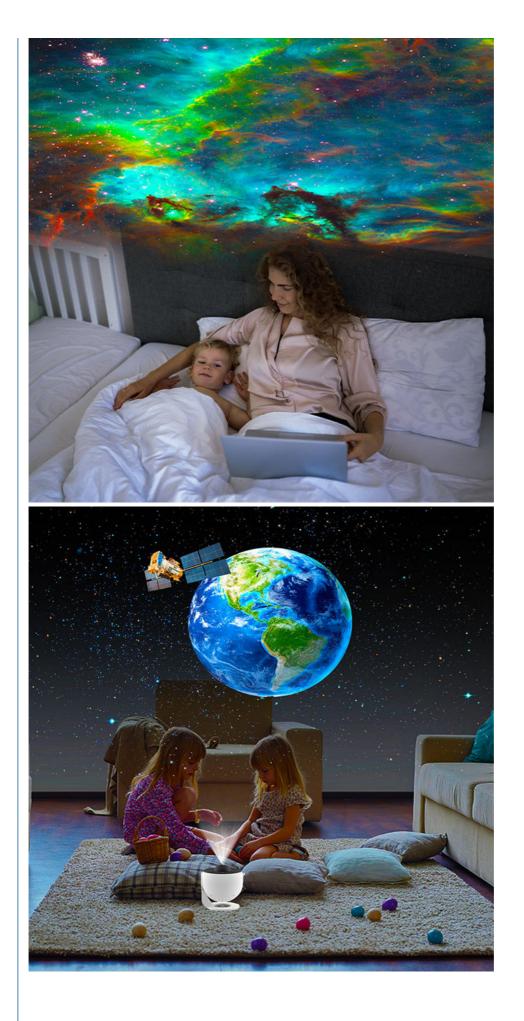

### More Images

Galaxy Projector with 12 HD Film Discs with Timing Adjustable Projecction Lamp for Bedroom Ceiling

#### **Product Description:**

1. Top adjustable clarity, The Planetarium HD focusable light projector can fine-tune the focus by rotating the top focusing head to achieve clear imaging.

2. Multifunctional projector night light, There are 3 buttons of the kids' night light for different functions. Power button as well as to change the brightness, one button to change the light color of the starry sky projection, one button to change the light color of the film light, the last button to rotate and can also set the timing for 1 hour 2 hour.

3. 12 Piece HD Planetarium Projector, Planetarium Projector Come with 12 Different Display Scenarios Film discs such as Galaxy, Solar System, Earth, Moon, The Milky Way, Andromeda Galaxy, NGC4302-NGC4298, Hubble Deep Field, M60--UCD1, North America Nebula, Mystic Mountain, and Small Magellanic Cloud.