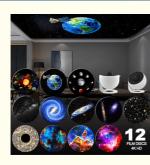

3. 12 Piece HD Planetarium Projector, Planetarium Projector Come with 12 Different Display Scenarios Film discs such as Galaxy, Solar System, Earth, Moon, The Milky Way, Andromeda Galaxy, NGC4302-NGC4298, Hubble Deep Field, M60--UCD1, North America Nebula, Mystic Mountain, and Small Magellanic Cloud.

### Specification

| Item Name                                                                                                                                                                                                                       | Planetarium Film Galaxy<br>Projector                                 | LED Effects<br>Modes    | 4K HD 12 Film Projector<br>Modes | Main Material             | ABS+PC                           |
|---------------------------------------------------------------------------------------------------------------------------------------------------------------------------------------------------------------------------------|----------------------------------------------------------------------|-------------------------|----------------------------------|---------------------------|----------------------------------|
| Item Color                                                                                                                                                                                                                      | White+Black                                                          | Rated voltage<br>/Power | DC 5V / 2A                       | ltem Size<br>Giftbox Size | 110*110*105 mm<br>145*145*115 mm |
| Film Styles                                                                                                                                                                                                                     | 01-Solar System<br>02-Earth                                          | Projection Way          | Film Disc Projection             | Timer Setting             | 1H / 2H / 4H Auto                |
|                                                                                                                                                                                                                                 | 03-Moon<br>04-The Milky Way                                          | Power Supply            | USB (Type C) plug adapter        | ltem G.W. /<br>N.W.       | 523 g / 200 g                    |
|                                                                                                                                                                                                                                 | 05-Galaxy<br>06-Andromeda Galaxy                                     | Accessories             | 1* Film Galaxy projecor          | Carton Qtys               | 24 pcs                           |
|                                                                                                                                                                                                                                 | 07-NGC4302-NGC4298<br>08-Hubble Deep Field                           |                         | 12*Film Discs (6pcs/box)         | Carton G.W.               | 14.5 kg                          |
|                                                                                                                                                                                                                                 | 09-M60-UCD1<br>10-North America Nebula                               |                         | 1*USB(Type C port)power<br>cable | Carton N.W.               | 13.5 kg                          |
|                                                                                                                                                                                                                                 | 11-Mystic Mountain<br>12-Small Magellanic Cloud                      |                         | 1*English manual                 | Carton Size               | 450*305*487 mm                   |
| 1.1H / 2H / 4H Auto timing mode for options;<br>Main Features 2.You can move the stand to adjust 360 degree for the projection angle ;<br>3. ultra-large focus adjustment projector with high resolution,12pcs 4K HD film disc. |                                                                      |                         |                                  |                           |                                  |
| Suitable For                                                                                                                                                                                                                    | Home bedroom,Home Theater,Living Room,Game Room,KTV Bar,Camping,etc. |                         |                                  |                           |                                  |