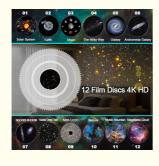

#### **Specification**

| Item Name     | Planetarium Film Galaxy<br>Projector                                                                                                                                                                             | LED Effects<br>Modes    | 4K HD 12 Film Projector<br>Modes | Main Material             | ABS+PC                           |
|---------------|------------------------------------------------------------------------------------------------------------------------------------------------------------------------------------------------------------------|-------------------------|----------------------------------|---------------------------|----------------------------------|
| Item Color    | White+Black                                                                                                                                                                                                      | Rated voltage<br>/Power | DC 5V / 2A                       | Item Size<br>Giftbox Size | 110*110*105 mm<br>145*145*115 mm |
|               | 01-Solar System<br>02-Earth                                                                                                                                                                                      | Projection Way          | Film Disc Projection             | Timer Setting             | 1H / 2H / 4H Auto                |
| Film Styles   | 03-Moon<br>04-The Milky Way                                                                                                                                                                                      | Power Supply            | USB (Type C) plug adapter        | Item G.W. /<br>N.W.       | 523 g / 200 g                    |
|               | 05-Galaxy<br>06-Andromeda Galaxy                                                                                                                                                                                 | Accessories             | 1* Film Galaxy projecor          | Carton Qtys               | 24 pcs                           |
|               | 07-NGC4302-NGC4298<br>08-Hubble Deep Field                                                                                                                                                                       |                         | 12*Film Discs (6pcs/box)         | Carton G.W.               | 14.5 kg                          |
|               | 09-M60-UCD1<br>10-North America Nebula                                                                                                                                                                           |                         | 1*USB(Type C port)power cable    | Carton N.W.               | 13.5 kg                          |
|               | 11-Mystic Mountain<br>12-Small Magellanic Cloud                                                                                                                                                                  |                         | 1*English manual                 | Carton Size               | 450*305*487 mm                   |
| Main Features | 1.1H / 2H / 4H Auto timing mode for options;<br>2.You can move the stand to adjust 360 degree for the projection angle;<br>3. ultra-large focus adjustment projector with high resolution,12pcs 4K HD film disc. |                         |                                  |                           |                                  |
| Suitable For  | Home bedroom, Home Theater, Living Room, Game Room, KTV Bar, Camping, etc.                                                                                                                                       |                         |                                  |                           |                                  |