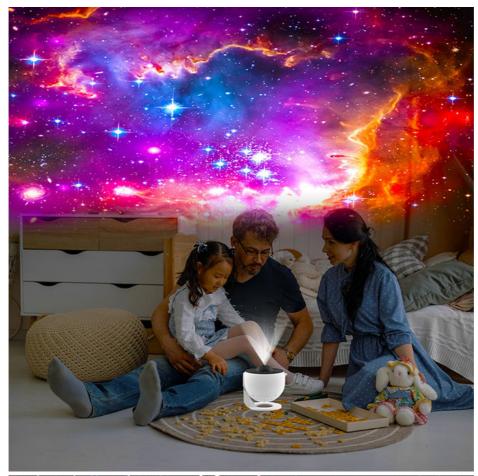

#### Milky Way Projector Galaxy Projector 12 HD 4K Film Discs with Rotating for Game Room and Home Bedroom

#### **Product Description:**

- 1. Take Me To The Galaxy, The film light projector with appearance design has the rotatable arm and the 360-revolving head to create varied poses. Your budding space fan will be able to let his or her imagination run wild, expand their mind with nebula and star projector. It is not only a night light but also a perfect room decor.
- 2. Project to anywhere you want, Thanks for the innovative design, which makes the projector rotate 360 degrees freely without restriction.
- 3. Wonderful Gift, This film projector night light is a cute decoration for a kid's bedroom. Perfect for a birthday party, Valentine's Day, children's day, or Christmas as a gift.