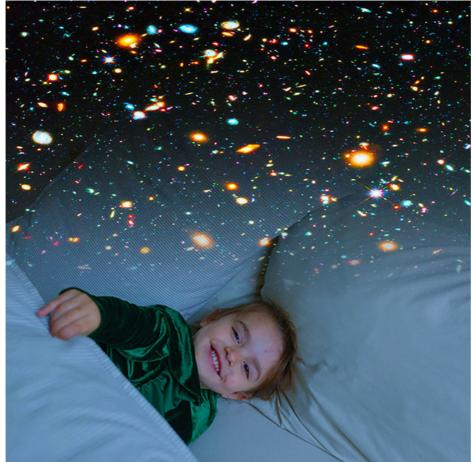

#### Milky Way Projector Galaxy Projector 12 HD 4K Film Discs with Rotating for Game Room and Home Bedroom

#### **Product Description:**

- 1. Take Me To The Galaxy, The film light projector with appearance design has the rotatable arm and the 360-revolving head to create varied poses. Your budding space fan will be able to let his or her imagination run wild, expand their mind with nebula and star projector. It is not only a night light but also a perfect room decor.
- 2. Project to anywhere you want, Thanks for the innovative design, which makes the projector rotate 360 degrees freely without restriction.
- 3. Wonderful Gift, This film projector night light is a cute decoration for a kid's bedroom. Perfect for a birthday party, Valentine's Day, children's day, or Christmas as a gift.