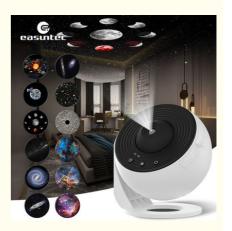

# **Product Specification**

Name: Planetarium Film Galaxy Projector

Material: ABS + PCItem Color: White+Black

• Power Supply: USB (Type C) Plug In

• LED Effects Modes: 4K HD 12 Film Projector Modes

• Work Input: DC 5V==2A

Projection Way: Film Disc Projection
 Timing: 1H / 2H / 4H Auto
 Control Mode: Switch Button
 Item Size: 110\*110\*105 Mm
 Giftbox Size: 145\*145\*115 Mm

OEM / ODM: Support

• Highlight: Portable Solar System Planetarium Projector,

#### **Product Description:**

- 1. Take Me To The Galaxy, The film light projector with appearance design has the rotatable arm and the 360-revolving head to create varied poses. Your budding space fan will be able to let his or her imagination run wild, expand their mind with nebula and star projector. It is not only a night light but also a perfect room decor.
- 2. Project to anywhere you want, Thanks for the innovative design, which makes the projector rotate 360 degrees freely without restriction.
- 3. Wonderful Gift, This film projector night light is a cute decoration for a kid's bedroom. Perfect for a birthday party, Valentine's Day, children's day, or Christmas as a gift.