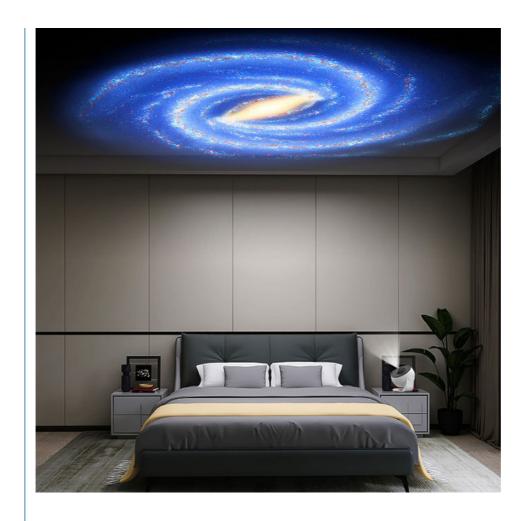

#### Milky Way Projector Galaxy Projector 12 HD 4K Film Discs with Rotating for Game Room and Home Bedroom

#### **Product Description:**

- 1. Take Me To The Galaxy, The film light projector with appearance design has the rotatable arm and the 360-revolving head to create varied poses. Your budding space fan will be able to let his or her imagination run wild, expand their mind with nebula and star projector. It is not only a night light but also a perfect room decor.
- 2. Project to anywhere you want, Thanks for the innovative design, which makes the projector rotate 360 degrees freely without restriction.
- 3. Wonderful Gift, This film projector night light is a cute decoration for a kid's bedroom. Perfect for a birthday party, Valentine's Day, children's day, or Christmas as a gift.