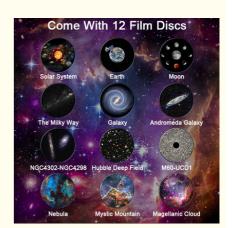

#### **Specification**

| Item Name     | Planetarium Film Galaxy<br>Projector                                                                                                                                                                             | LED Effects<br>Modes    | 4K HD 12 Film Projector<br>Modes | Main Material             | ABS+PC                           |
|---------------|------------------------------------------------------------------------------------------------------------------------------------------------------------------------------------------------------------------|-------------------------|----------------------------------|---------------------------|----------------------------------|
| Item Color    | White+Black                                                                                                                                                                                                      | Rated voltage<br>/Power | DC 5V / 2A                       | Item Size<br>Giftbox Size | 110*110*105 mm<br>145*145*115 mm |
|               | 01-Solar System<br>02-Earth                                                                                                                                                                                      | Projection Way          | Film Disc Projection             | Timer Setting             | 1H / 2H / 4H Auto                |
| Film Styles   | 03-Moon<br>04-The Milky Way                                                                                                                                                                                      | Power Supply            | USB (Type C) plug adapter        | Item G.W. /<br>N.W.       | 523 g / 200 g                    |
|               | 05-Galaxy<br>06-Andromeda Galaxy                                                                                                                                                                                 | Accessories             | 1* Film Galaxy projecor          | Carton Qtys               | 24 pcs                           |
|               | 07-NGC4302-NGC4298<br>08-Hubble Deep Field                                                                                                                                                                       |                         | 12*Film Discs (6pcs/box)         | Carton G.W.               | 14.5 kg                          |
|               | 09-M60-UCD1<br>10-North America Nebula                                                                                                                                                                           |                         | 1*USB(Type C port)power cable    | Carton N.W.               | 13.5 kg                          |
|               | 11-Mystic Mountain<br>12-Small Magellanic Cloud                                                                                                                                                                  |                         | 1*English manual                 | Carton Size               | 450*305*487 mm                   |
| Main Features | 1.1H / 2H / 4H Auto timing mode for options;<br>2.You can move the stand to adjust 360 degree for the projection angle;<br>3. ultra-large focus adjustment projector with high resolution,12pcs 4K HD film disc. |                         |                                  |                           |                                  |
| Suitable For  | Home bedroom, Home Theater, Living Room, Game Room, KTV Bar, Camping, etc.                                                                                                                                       |                         |                                  |                           |                                  |