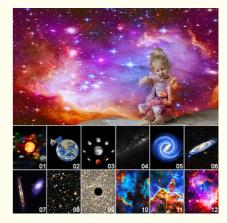

2. Mini 4K HD Galaxy Disc: The star projector include Ultra high defination optical film disc with at least 6000 x 6000 resolution, the Earth&Moon and Southern hemisphere. Southern Hemisphere disc project 150000+ high definition stars, opening the project you will immersing in the splendid galaxy. The Earth and Moon disc view the spectacular earth with a bright full moon from space. 0.47 square inch disc can be project 4000 times HD image;

#### Specification

| Item Name                                                                                                                                                                                                                       | Planetarium Film Galaxy<br>Projector                                 | LED Effects<br>Modes    | 4K HD 12 Film Projector<br>Modes | Main Material             | ABS+PC                           |
|---------------------------------------------------------------------------------------------------------------------------------------------------------------------------------------------------------------------------------|----------------------------------------------------------------------|-------------------------|----------------------------------|---------------------------|----------------------------------|
| Item Color                                                                                                                                                                                                                      | White+Black                                                          | Rated voltage<br>/Power | DC 5V / 2A                       | ltem Size<br>Giftbox Size | 110*110*105 mm<br>145*145*115 mm |
| Film Styles                                                                                                                                                                                                                     | 01-Solar System<br>02-Earth                                          | Projection Way          | Film Disc Projection             | Timer Setting             | 1H / 2H / 4H Auto                |
|                                                                                                                                                                                                                                 | 03-Moon<br>04-The Milky Way                                          | Power Supply            | USB (Type C) plug adapter        | ltem G.W. /<br>N.W.       | 523 g / 200 g                    |
|                                                                                                                                                                                                                                 | 05-Galaxy<br>06-Andromeda Galaxy                                     | Accessories             | 1* Film Galaxy projecor          | Carton Qtys               | 24 pcs                           |
|                                                                                                                                                                                                                                 | 07-NGC4302-NGC4298<br>08-Hubble Deep Field                           |                         | 12*Film Discs (6pcs/box)         | Carton G.W.               | 14.5 kg                          |
|                                                                                                                                                                                                                                 | 09-M60-UCD1<br>10-North America Nebula                               |                         | 1*USB(Type C port)power<br>cable | Carton N.W.               | 13.5 kg                          |
|                                                                                                                                                                                                                                 | 11-Mystic Mountain<br>12-Small Magellanic Cloud                      |                         | 1*English manual                 | Carton Size               | 450*305*487 mm                   |
| 1.1H / 2H / 4H Auto timing mode for options;<br>Main Features 2.You can move the stand to adjust 360 degree for the projection angle ;<br>3. ultra-large focus adjustment projector with high resolution,12pcs 4K HD film disc. |                                                                      |                         |                                  |                           |                                  |
| Suitable For                                                                                                                                                                                                                    | Home bedroom,Home Theater,Living Room,Game Room,KTV Bar,Camping,etc. |                         |                                  |                           |                                  |