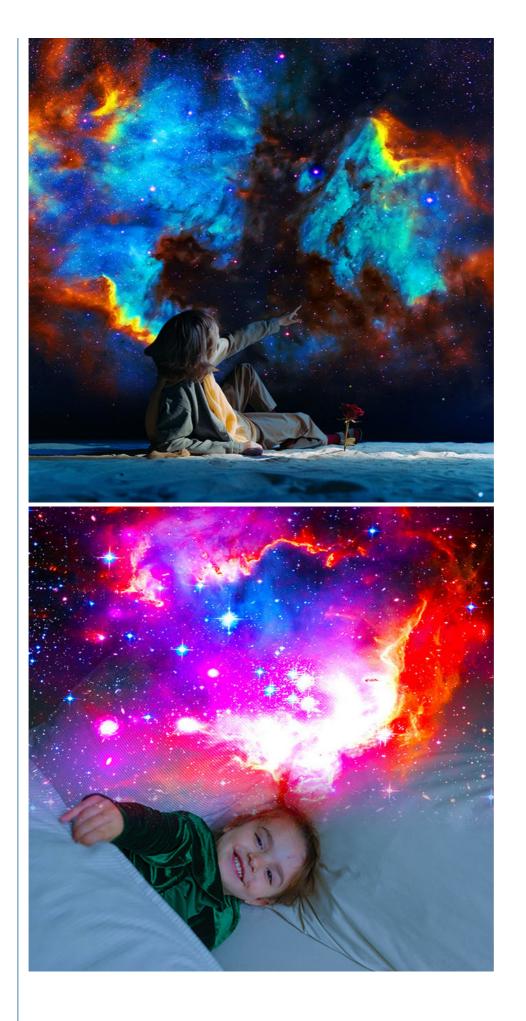

#### Product Description:

1. Excellent Image Experiences:Star projector has an ultra-large projection area of up to 130 square feet which provides an incredibly lifelike image, you may enjoy the happy time with your family or friends at home;

2. Mini 4K HD Galaxy Disc: The star projector include Ultra high defination optical film disc with at least 6000 x 6000 resolution, the Earth&Moon and Southern hemisphere. Southern Hemisphere disc project 150000+ high definition stars, opening the project you will immersing in the splendid galaxy. The Earth and Moon disc view the spectacular earth with a bright full moon from space. 0.47 square inch disc can be project 4000 times HD image;

3. User-friendly and artistic Design: Inspired by the new moon, the project uses a half-moon shape hollow-carved design. The star projector comes with infrared remote control. This projector provides 0-90° adjustment that increases the usability of the projector. You can switch projects between ceiling and wall. The projector has an auto-off timer which you can set to turn off after 240 minutes. You do not need to worry about leaving it on when trying to fall asleep.