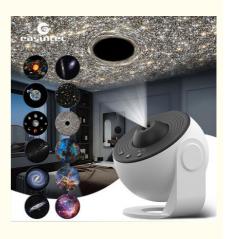

# FCC Starry Sky Home Planetarium Light Projector Rotatable **Multiscene**

#### Planetarium Projector Include 4K Replaceable 12 Galaxy Discs Galaxy Night Light Projector for Kids Bedroom

#### Product Description:

1. Excellent Image Experiences:Star projector has an ultra-large projection area of up to 130 square feet which provides an incredibly lifelike image, you may enjoy the happy time with your family or friends at home;