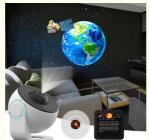

#### Product Description:

1. Excellent Image Experiences:Star projector has an ultra-large projection area of up to 130 square feet which provides an incredibly lifelike image, you may enjoy the happy time with your family or friends at home;

3. User-friendly and artistic Design: Inspired by the new moon, the project uses a half-moon shape hollow-carved design. The star projector comes with infrared remote control. This projector provides 0-90° adjustment that increases the usability of the projector. You can switch projects between ceiling and wall. The projector has an auto-off timer which you can set to turn off after 240 minutes. You do not need to worry about leaving it on when trying to fall asleep.

#### Packaging Includeds:

1 \* Planetarium Film Galaxy Projector

1 \* USB (Type C port) Power Cable

12 \* Film Discs (6pcs/box)

1 \* English Manual