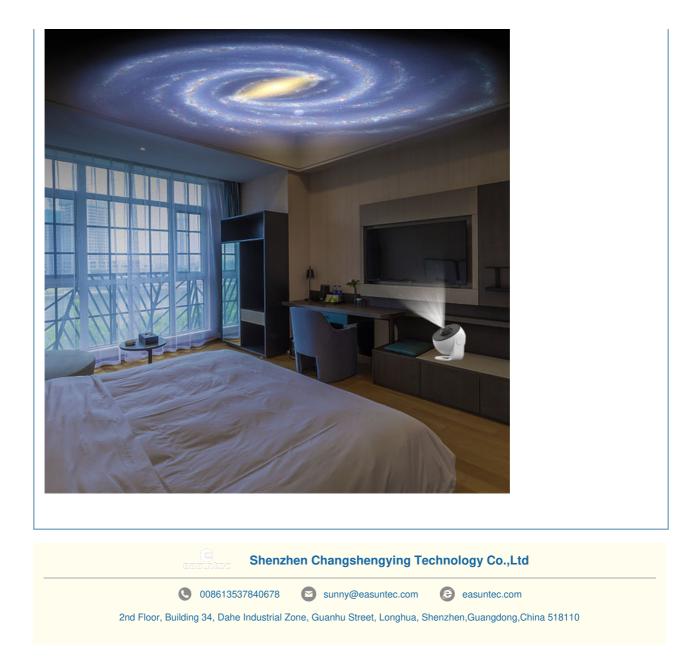

#### Product Description:

1. Excellent Image Experiences:Star projector has an ultra-large projection area of up to 130 square feet which provides an incredibly lifelike image, you may enjoy the happy time with your family or friends at home;

3. User-friendly and artistic Design: Inspired by the new moon, the project uses a half-moon shape hollow-carved design. The star projector comes with infrared remote control. This projector provides 0-90° adjustment that increases the usability of the projector. You can switch projects between ceiling and wall. The projector has an auto-off timer which you can set to turn off after 240 minutes. You do not need to worry about leaving it on when trying to fall asleep.