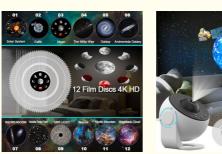

#### Planetarium Projector Include 4K Replaceable 12 Galaxy Discs Galaxy Night Light Projector for Kids Bedroom

#### Specification

| Item Name                                                                                                                                                                                                                       | Planetarium Film Galaxy<br>Projector                                 | LED Effects<br>Modes    | 4K HD 12 Film Projector<br>Modes | Main Material             | ABS+PC                           |
|---------------------------------------------------------------------------------------------------------------------------------------------------------------------------------------------------------------------------------|----------------------------------------------------------------------|-------------------------|----------------------------------|---------------------------|----------------------------------|
| Item Color                                                                                                                                                                                                                      | White+Black                                                          | Rated voltage<br>/Power | DC 5V / 2A                       | ltem Size<br>Giftbox Size | 110*110*105 mm<br>145*145*115 mm |
| Film Styles                                                                                                                                                                                                                     | 01-Solar System<br>02-Earth                                          | Projection Way          | Film Disc Projection             | Timer Setting             | 1H / 2H / 4H Auto                |
|                                                                                                                                                                                                                                 | 03-Moon<br>04-The Milky Way                                          | Power Supply            | USB (Type C) plug adapter        | ltem G.W. /<br>N.W.       | 523 g / 200 g                    |
|                                                                                                                                                                                                                                 | 05-Galaxy<br>06-Andromeda Galaxy                                     | Accessories             | 1* Film Galaxy projecor          | Carton Qtys               | 24 pcs                           |
|                                                                                                                                                                                                                                 | 07-NGC4302-NGC4298<br>08-Hubble Deep Field                           |                         | 12*Film Discs (6pcs/box)         | Carton G.W.               | 14.5 kg                          |
|                                                                                                                                                                                                                                 | 09-M60-UCD1<br>10-North America Nebula                               |                         | 1*USB(Type C port)power<br>cable | Carton N.W.               | 13.5 kg                          |
|                                                                                                                                                                                                                                 | 11-Mystic Mountain<br>12-Small Magellanic Cloud                      |                         | 1*English manual                 | Carton Size               | 450*305*487 mm                   |
| 1.1H / 2H / 4H Auto timing mode for options;<br>Main Features 2.You can move the stand to adjust 360 degree for the projection angle ;<br>3. ultra-large focus adjustment projector with high resolution,12pcs 4K HD film disc. |                                                                      |                         |                                  |                           |                                  |
| Suitable For                                                                                                                                                                                                                    | Home bedroom,Home Theater,Living Room,Game Room,KTV Bar,Camping,etc. |                         |                                  |                           |                                  |