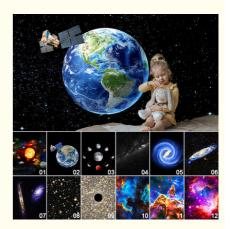

#### **Product Description:**

- 1. Immersive Atmosphere Experiences: Night Light projector brings instant mood ambiance to the party, gaming room, meditation space, or mesmerizing night light. You can also use the projector on your kid's bedtime stories. Enjoy dining under the stars, create a relaxing spa environment, or accent your home theater in seconds;
- 2. Come with 12 Different Display Scenarios Film discs such as Galaxy, Solar System, Earth, Moon, The Milky Way, Andromeda Galaxy, NGC4302-NGC4298, Hubble Deep Field, M60--UCD1, North America Nebula, Mystic Mountain, and Small Magellanic Cloud;
- 3. Great gift ideas: Galaxy projector available 4 adorable colors and elegant industrial design, and they are great gift ideas for both adults and kids. It's perfect for game room (area), kids' room, Christmas decorations, home theatre, birthday, party decorations, and anniversary. A fantastic present for finspiring kid's imagination, decorations party, meditation time, and suitable for all family members.

#### Specification

| Item Name     | Planetarium Film Galaxy<br>Projector                                                                                                                                                                             | LED Effects<br>Modes    | 4K HD 12 Film Projector<br>Modes | Main Material             | ABS+PC                           |
|---------------|------------------------------------------------------------------------------------------------------------------------------------------------------------------------------------------------------------------|-------------------------|----------------------------------|---------------------------|----------------------------------|
| Item Color    | White+Black                                                                                                                                                                                                      | Rated voltage<br>/Power | DC 5V / 2A                       | Item Size<br>Giftbox Size | 110*110*105 mm<br>145*145*115 mm |
| Film Styles   | 01-Solar System<br>02-Earth                                                                                                                                                                                      | Projection Way          | Film Disc Projection             | Timer Setting             | 1H / 2H / 4H Auto                |
|               | 03-Moon<br>04-The Milky Way                                                                                                                                                                                      | Power Supply            | USB (Type C) plug adapter        | Item G.W. /<br>N.W.       | 523 g / 200 g                    |
|               | 05-Galaxy<br>06-Andromeda Galaxy                                                                                                                                                                                 | Accessories             | 1* Film Galaxy projecor          | Carton Qtys               | 24 pcs                           |
|               | 07-NGC4302-NGC4298<br>08-Hubble Deep Field                                                                                                                                                                       |                         | 12*Film Discs (6pcs/box)         | Carton G.W.               | 14.5 kg                          |
|               | 09-M60-UCD1<br>10-North America Nebula                                                                                                                                                                           |                         | 1*USB(Type C port)power cable    | Carton N.W.               | 13.5 kg                          |
|               | 11-Mystic Mountain<br>12-Small Magellanic Cloud                                                                                                                                                                  |                         | 1*English manual                 | Carton Size               | 450*305*487 mm                   |
| Main Features | 1.1H / 2H / 4H Auto timing mode for options;<br>2.You can move the stand to adjust 360 degree for the projection angle;<br>3. ultra-large focus adjustment projector with high resolution,12pcs 4K HD film disc. |                         |                                  |                           |                                  |
| Suitable For  | Home bedroom, Home Theater, Living Room, Game Room, KTV Bar, Camping, etc.                                                                                                                                       |                         |                                  |                           |                                  |