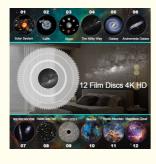

#### **Product Description:**

- 1. Immersive Atmosphere Experiences: Night Light projector brings instant mood ambiance to the party, gaming room, meditation space, or mesmerizing night light. You can also use the projector on your kid's bedtime stories. Enjoy dining under the stars, create a relaxing spa environment, or accent your home theater in seconds;
- 2. Come with 12 Different Display Scenarios Film discs such as Galaxy, Solar System, Earth, Moon, The Milky Way, Andromeda Galaxy, NGC4302-NGC4298, Hubble Deep Field, M60--UCD1, North America Nebula, Mystic Mountain, and Small Magellanic Cloud;
- 3. Great gift ideas: Galaxy projector available 4 adorable colors and elegant industrial design, and they are great gift ideas for both adults and kids. It's perfect for game room (area), kids' room, Christmas decorations, home theatre, birthday, party decorations, and anniversary. A fantastic present for finspiring kid's imagination, decorations party, meditation time, and suitable for all family members.

#### Specification

| Item Name     | Planetarium Film Galaxy<br>Projector                                                                                                                                                                             | LED Effects<br>Modes    | 4K HD 12 Film Projector<br>Modes | Main Material             | ABS+PC                           |
|---------------|------------------------------------------------------------------------------------------------------------------------------------------------------------------------------------------------------------------|-------------------------|----------------------------------|---------------------------|----------------------------------|
| Item Color    | White+Black                                                                                                                                                                                                      | Rated voltage<br>/Power | DC 5V / 2A                       | Item Size<br>Giftbox Size | 110*110*105 mm<br>145*145*115 mm |
| Film Styles   | 01-Solar System<br>02-Earth                                                                                                                                                                                      | Projection Way          | Film Disc Projection             | Timer Setting             | 1H / 2H / 4H Auto                |
|               | 03-Moon<br>04-The Milky Way                                                                                                                                                                                      | Power Supply            | USB (Type C) plug adapter        | Item G.W. /<br>N.W.       | 523 g / 200 g                    |
|               | 05-Galaxy<br>06-Andromeda Galaxy                                                                                                                                                                                 | Accessories             | 1* Film Galaxy projecor          | Carton Qtys               | 24 pcs                           |
|               | 07-NGC4302-NGC4298<br>08-Hubble Deep Field                                                                                                                                                                       |                         | 12*Film Discs (6pcs/box)         | Carton G.W.               | 14.5 kg                          |
|               | 09-M60-UCD1<br>10-North America Nebula                                                                                                                                                                           |                         | 1*USB(Type C port)power cable    | Carton N.W.               | 13.5 kg                          |
|               | 11-Mystic Mountain<br>12-Small Magellanic Cloud                                                                                                                                                                  |                         | 1*English manual                 | Carton Size               | 450*305*487 mm                   |
| Main Features | 1.1H / 2H / 4H Auto timing mode for options;<br>2.You can move the stand to adjust 360 degree for the projection angle;<br>3. ultra-large focus adjustment projector with high resolution,12pcs 4K HD film disc. |                         |                                  |                           |                                  |
| Suitable For  | Home bedroom, Home Theater, Living Room, Game Room, KTV Bar, Camping, etc.                                                                                                                                       |                         |                                  |                           |                                  |