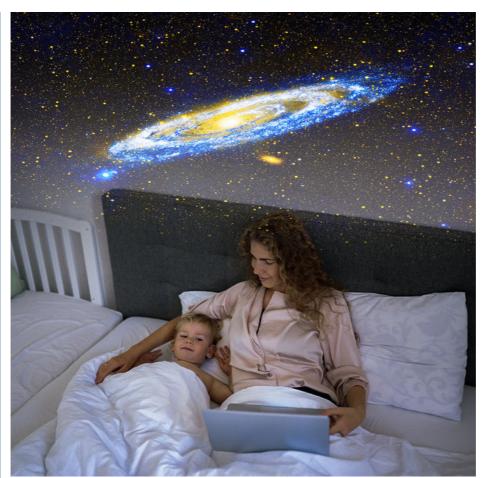

#### **Product Description:**

- 1. Immersive Atmosphere Experiences: Night Light projector brings instant mood ambiance to the party, gaming room, meditation space, or mesmerizing night light. You can also use the projector on your kid's bedtime stories. Enjoy dining under the stars, create a relaxing spa environment, or accent your home theater in seconds;
- 2. Come with 12 Different Display Scenarios Film discs such as Galaxy, Solar System, Earth, Moon, The Milky Way, Andromeda Galaxy, NGC4302-NGC4298, Hubble Deep Field, M60--UCD1, North America Nebula, Mystic Mountain, and Small Magellanic Cloud;
- 3. Great gift ideas: Galaxy projector available 4 adorable colors and elegant industrial design, and they are great gift ideas for both adults and kids. It's perfect for game room (area), kids' room, Christmas decorations, home theatre, birthday, party decorations, and anniversary. A fantastic present for finspiring kid's imagination, decorations party, meditation time, and suitable for all family members.

#### Specification

| Item Name     | Planetarium Film Galaxy<br>Projector                                                                                                                                                                             | LED Effects<br>Modes    | 4K HD 12 Film Projector<br>Modes | Main Material             | ABS+PC                           |
|---------------|------------------------------------------------------------------------------------------------------------------------------------------------------------------------------------------------------------------|-------------------------|----------------------------------|---------------------------|----------------------------------|
| Item Color    | White+Black                                                                                                                                                                                                      | Rated voltage<br>/Power | DC 5V / 2A                       | Item Size<br>Giftbox Size | 110*110*105 mm<br>145*145*115 mm |
| Film Styles   | 01-Solar System<br>02-Earth                                                                                                                                                                                      | Projection Way          | Film Disc Projection             | Timer Setting             | 1H / 2H / 4H Auto                |
|               | 03-Moon<br>04-The Milky Way                                                                                                                                                                                      | Power Supply            | USB (Type C) plug adapter        | Item G.W. /<br>N.W.       | 523 g / 200 g                    |
|               | 05-Galaxy<br>06-Andromeda Galaxy                                                                                                                                                                                 | Accessories             | 1* Film Galaxy projecor          | Carton Qtys               | 24 pcs                           |
|               | 07-NGC4302-NGC4298<br>08-Hubble Deep Field                                                                                                                                                                       |                         | 12*Film Discs (6pcs/box)         | Carton G.W.               | 14.5 kg                          |
|               | 09-M60-UCD1<br>10-North America Nebula                                                                                                                                                                           |                         | 1*USB(Type C port)power cable    | Carton N.W.               | 13.5 kg                          |
|               | 11-Mystic Mountain<br>12-Small Magellanic Cloud                                                                                                                                                                  |                         | 1*English manual                 | Carton Size               | 450*305*487 mm                   |
| Main Features | 1.1H / 2H / 4H Auto timing mode for options;<br>2.You can move the stand to adjust 360 degree for the projection angle;<br>3. ultra-large focus adjustment projector with high resolution,12pcs 4K HD film disc. |                         |                                  |                           |                                  |
| Suitable For  | Home bedroom, Home Theater, Living Room, Game Room, KTV Bar, Camping, etc.                                                                                                                                       |                         |                                  |                           |                                  |