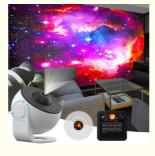

#### **Product Description:**

- 1. Immersive Atmosphere Experiences: Night Light projector brings instant mood ambiance to the party, gaming room, meditation space, or mesmerizing night light. You can also use the projector on your kid's bedtime stories. Enjoy dining under the stars, create a relaxing spa environment, or accent your home theater in seconds;
- 2. Come with 12 Different Display Scenarios Film discs such as Galaxy, Solar System, Earth, Moon, The Milky Way, Andromeda Galaxy, NGC4302-NGC4298, Hubble Deep Field, M60--UCD1, North America Nebula, Mystic Mountain, and Small Magellanic Cloud;
- 3. Great gift ideas: Galaxy projector available 4 adorable colors and elegant industrial design, and they are great gift ideas for both adults and kids. It's perfect for game room (area), kids' room, Christmas decorations, home theatre, birthday, party decorations, and anniversary. A fantastic present for finspiring kid's imagination, decorations party, meditation time, and suitable for all family members.