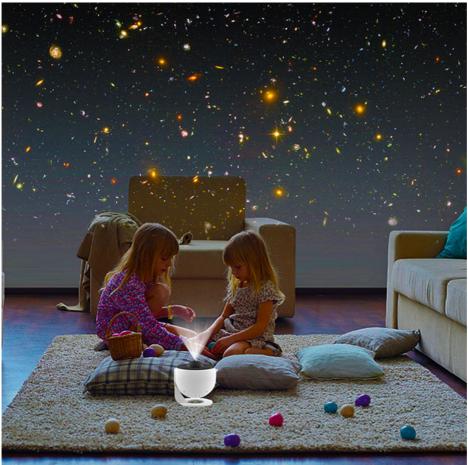

#### **Product Description:**

- 1. Immersive Atmosphere Experiences: Night Light projector brings instant mood ambiance to the party, gaming room, meditation space, or mesmerizing night light. You can also use the projector on your kid's bedtime stories. Enjoy dining under the stars, create a relaxing spa environment, or accent your home theater in seconds;
- 2. Come with 12 Different Display Scenarios Film discs such as Galaxy, Solar System, Earth, Moon, The Milky Way, Andromeda Galaxy, NGC4302-NGC4298, Hubble Deep Field, M60--UCD1, North America Nebula, Mystic Mountain, and Small Magellanic Cloud;
- 3. Great gift ideas: Galaxy projector available 4 adorable colors and elegant industrial design, and they are great gift ideas for both adults and kids. It's perfect for game room (area), kids' room, Christmas decorations, home theatre, birthday, party decorations, and anniversary. A fantastic present for finspiring kid's imagination, decorations party, meditation time, and suitable for all family members.

#### Specification

| Item Name     | Planetarium Film Galaxy<br>Projector                                                                                                                                                                             | LED Effects<br>Modes    | 4K HD 12 Film Projector<br>Modes | Main Material             | ABS+PC                           |
|---------------|------------------------------------------------------------------------------------------------------------------------------------------------------------------------------------------------------------------|-------------------------|----------------------------------|---------------------------|----------------------------------|
| Item Color    | White+Black                                                                                                                                                                                                      | Rated voltage<br>/Power | DC 5V / 2A                       | Item Size<br>Giftbox Size | 110*110*105 mm<br>145*145*115 mm |
| Film Styles   | 01-Solar System<br>02-Earth                                                                                                                                                                                      | Projection Way          | Film Disc Projection             | Timer Setting             | 1H / 2H / 4H Auto                |
|               | 03-Moon<br>04-The Milky Way                                                                                                                                                                                      | Power Supply            | USB (Type C) plug adapter        | Item G.W. /<br>N.W.       | 523 g / 200 g                    |
|               | 05-Galaxy<br>06-Andromeda Galaxy                                                                                                                                                                                 | Accessories             | 1* Film Galaxy projecor          | Carton Qtys               | 24 pcs                           |
|               | 07-NGC4302-NGC4298<br>08-Hubble Deep Field                                                                                                                                                                       |                         | 12*Film Discs (6pcs/box)         | Carton G.W.               | 14.5 kg                          |
|               | 09-M60-UCD1<br>10-North America Nebula                                                                                                                                                                           |                         | 1*USB(Type C port)power cable    | Carton N.W.               | 13.5 kg                          |
|               | 11-Mystic Mountain<br>12-Small Magellanic Cloud                                                                                                                                                                  |                         | 1*English manual                 | Carton Size               | 450*305*487 mm                   |
| Main Features | 1.1H / 2H / 4H Auto timing mode for options;<br>2.You can move the stand to adjust 360 degree for the projection angle;<br>3. ultra-large focus adjustment projector with high resolution,12pcs 4K HD film disc. |                         |                                  |                           |                                  |
| Suitable For  | Home bedroom, Home Theater, Living Room, Game Room, KTV Bar, Camping, etc.                                                                                                                                       |                         |                                  |                           |                                  |