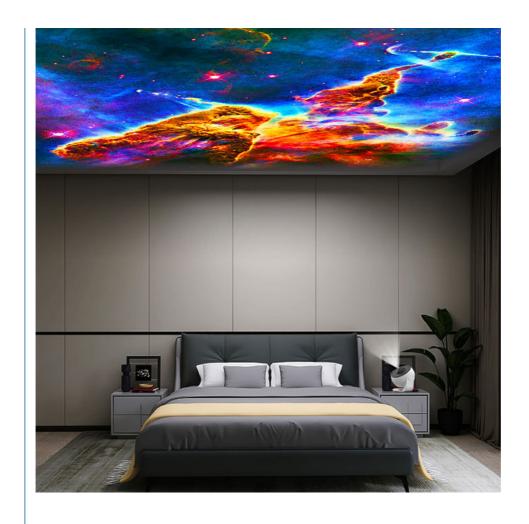

#### **Product Description:**

- 1. Immersive Atmosphere Experiences: Night Light projector brings instant mood ambiance to the party, gaming room, meditation space, or mesmerizing night light. You can also use the projector on your kid's bedtime stories. Enjoy dining under the stars, create a relaxing spa environment, or accent your home theater in seconds;
- 2. Come with 12 Different Display Scenarios Film discs such as Galaxy, Solar System, Earth, Moon, The Milky Way, Andromeda Galaxy, NGC4302-NGC4298, Hubble Deep Field, M60--UCD1, North America Nebula, Mystic Mountain, and Small Magellanic Cloud;
- 3. Great gift ideas: Galaxy projector available 4 adorable colors and elegant industrial design, and they are great gift ideas for both adults and kids. It's perfect for game room (area), kids' room, Christmas decorations, home theatre, birthday, party decorations, and anniversary. A fantastic present for finspiring kid's imagination, decorations party, meditation time, and suitable for all family members.

#### Specification

| Item Name     | Planetarium Film Galaxy<br>Projector                                                                                                                                                                             | LED Effects<br>Modes    | 4K HD 12 Film Projector<br>Modes | Main Material             | ABS+PC                           |
|---------------|------------------------------------------------------------------------------------------------------------------------------------------------------------------------------------------------------------------|-------------------------|----------------------------------|---------------------------|----------------------------------|
| Item Color    | White+Black                                                                                                                                                                                                      | Rated voltage<br>/Power | DC 5V / 2A                       | Item Size<br>Giftbox Size | 110*110*105 mm<br>145*145*115 mm |
| Film Styles   | 01-Solar System<br>02-Earth                                                                                                                                                                                      | Projection Way          | Film Disc Projection             | Timer Setting             | 1H / 2H / 4H Auto                |
|               | 03-Moon<br>04-The Milky Way                                                                                                                                                                                      | Power Supply            | USB (Type C) plug adapter        | Item G.W. /<br>N.W.       | 523 g / 200 g                    |
|               | 05-Galaxy<br>06-Andromeda Galaxy                                                                                                                                                                                 | Accessories             | 1* Film Galaxy projecor          | Carton Qtys               | 24 pcs                           |
|               | 07-NGC4302-NGC4298<br>08-Hubble Deep Field                                                                                                                                                                       |                         | 12*Film Discs (6pcs/box)         | Carton G.W.               | 14.5 kg                          |
|               | 09-M60-UCD1<br>10-North America Nebula                                                                                                                                                                           |                         | 1*USB(Type C port)power cable    | Carton N.W.               | 13.5 kg                          |
|               | 11-Mystic Mountain<br>12-Small Magellanic Cloud                                                                                                                                                                  |                         | 1*English manual                 | Carton Size               | 450*305*487 mm                   |
| Main Features | 1.1H / 2H / 4H Auto timing mode for options;<br>2.You can move the stand to adjust 360 degree for the projection angle;<br>3. ultra-large focus adjustment projector with high resolution,12pcs 4K HD film disc. |                         |                                  |                           |                                  |
| Suitable For  | Home bedroom, Home Theater, Living Room, Game Room, KTV Bar, Camping, etc.                                                                                                                                       |                         |                                  |                           |                                  |