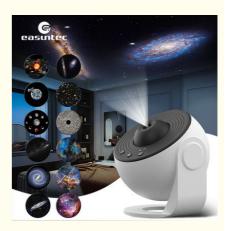

#### Focus Projector HD Image Large Projection Area LED Lights for Bedroom Night Light for Game Room Decor

#### **Product Description:**

- 1. Immersive Atmosphere Experiences: Night Light projector brings instant mood ambiance to the party, gaming room, meditation space, or mesmerizing night light. You can also use the projector on your kid's bedtime stories. Enjoy dining under the stars, create a relaxing spa environment, or accent your home theater in seconds;
- 2. Come with 12 Different Display Scenarios Film discs such as Galaxy, Solar System, Earth, Moon, The Milky Way, Andromeda Galaxy, NGC4302-NGC4298, Hubble Deep Field, M60--UCD1, North America Nebula, Mystic Mountain, and Small Magellanic Cloud;
- 3. Great gift ideas: Galaxy projector available 4 adorable colors and elegant industrial design, and they are great gift ideas for both adults and kids. It's perfect for game room (area), kids' room, Christmas decorations, home theatre, birthday, party decorations, and anniversary. A fantastic present for finspiring kid's imagination, decorations party, meditation time, and suitable for all family members.