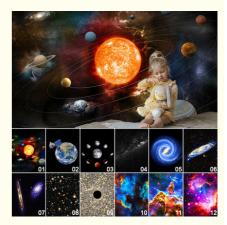

#### **Product Description:**

1. 12 Scenes in 1 focus projector, star projector light come with 12 different conten film trays.Galaxy,Solar System,Earth,Moon,The Milky Way,Andromeda Galaxy,NGC4302-NGC4298,Hubble Deep Field,M60--UCD1,North America Nebula,Mystic Mountain,and Small Magellanic Cloud.The galaxy light projector can fine-tune the focus by rotating the focusing head to achieve a clear imaging;

#### Specification

| Item Name                                                                                                                                                                                                                       | Planetarium Film Galaxy<br>Projector                                       | LED Effects<br>Modes    | 4K HD 12 Film Projector<br>Modes | Main Material             | ABS+PC                           |
|---------------------------------------------------------------------------------------------------------------------------------------------------------------------------------------------------------------------------------|----------------------------------------------------------------------------|-------------------------|----------------------------------|---------------------------|----------------------------------|
| Item Color                                                                                                                                                                                                                      | White+Black                                                                | Rated voltage<br>/Power | DC 5V / 2A                       | ltem Size<br>Giftbox Size | 110*110*105 mm<br>145*145*115 mm |
| Film Styles                                                                                                                                                                                                                     | 01-Solar System<br>02-Earth                                                | Projection Way          | Film Disc Projection             | Timer Setting             | 1H / 2H / 4H Auto                |
|                                                                                                                                                                                                                                 | 03-Moon<br>04-The Milky Way                                                | Power Supply            | USB (Type C) plug adapter        | ltem G.W. /<br>N.W.       | 523 g / 200 g                    |
|                                                                                                                                                                                                                                 | 05-Galaxy<br>06-Andromeda Galaxy                                           | Accessories             | 1* Film Galaxy projecor          | Carton Qtys               | 24 pcs                           |
|                                                                                                                                                                                                                                 | 07-NGC4302-NGC4298<br>08-Hubble Deep Field                                 |                         | 12*Film Discs (6pcs/box)         | Carton G.W.               | 14.5 kg                          |
|                                                                                                                                                                                                                                 | 09-M60-UCD1<br>10-North America Nebula                                     |                         | 1*USB(Type C port)power<br>cable | Carton N.W.               | 13.5 kg                          |
|                                                                                                                                                                                                                                 | 11-Mystic Mountain<br>12-Small Magellanic Cloud                            |                         | 1*English manual                 | Carton Size               | 450*305*487 mm                   |
| 1.1H / 2H / 4H Auto timing mode for options;<br>Main Features 2.You can move the stand to adjust 360 degree for the projection angle ;<br>3. ultra-large focus adjustment projector with high resolution,12pcs 4K HD film disc. |                                                                            |                         |                                  |                           |                                  |
| Suitable For                                                                                                                                                                                                                    | Home bedroom, Home Theater, Living Room, Game Room, KTV Bar, Camping, etc. |                         |                                  |                           |                                  |