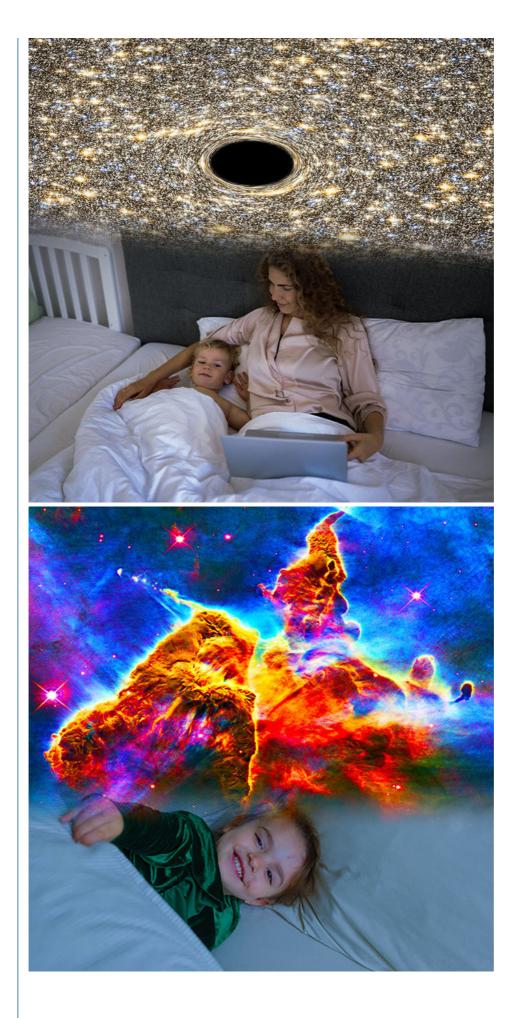

3. Planetarium Projector can bring the galaxy above into your home and your home will come to life with the wonders of the universe.Bring the vast milky way into the bedroom,enjoying the realistic nebula at home.Creating an immersive experience.