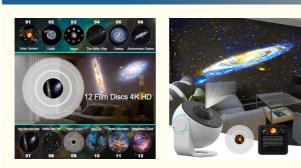

#### **Product Description:**

1. 12 Scenes in 1 focus projector, star projector light come with 12 different conten film trays.Galaxy,Solar System,Earth,Moon,The Milky Way,Andromeda Galaxy,NGC4302-NGC4298,Hubble Deep Field,M60--UCD1,North America Nebula,Mystic Mountain,and Small Magellanic Cloud.The galaxy light projector can fine-tune the focus by rotating the focusing head to achieve a clear imaging;

#### Specification

| Item Name                                                                                                                                                                                                                       | Planetarium Film Galaxy<br>Projector                                       | LED Effects<br>Modes    | 4K HD 12 Film Projector<br>Modes | Main Material             | ABS+PC                           |
|---------------------------------------------------------------------------------------------------------------------------------------------------------------------------------------------------------------------------------|----------------------------------------------------------------------------|-------------------------|----------------------------------|---------------------------|----------------------------------|
| Item Color                                                                                                                                                                                                                      | White+Black                                                                | Rated voltage<br>/Power | DC 5V / 2A                       | ltem Size<br>Giftbox Size | 110*110*105 mm<br>145*145*115 mm |
| Film Styles                                                                                                                                                                                                                     | 01-Solar System<br>02-Earth                                                | Projection Way          | Film Disc Projection             | Timer Setting             | 1H / 2H / 4H Auto                |
|                                                                                                                                                                                                                                 | 03-Moon<br>04-The Milky Way                                                | Power Supply            | USB (Type C) plug adapter        | ltem G.W. /<br>N.W.       | 523 g / 200 g                    |
|                                                                                                                                                                                                                                 | 05-Galaxy<br>06-Andromeda Galaxy                                           | Accessories             | 1* Film Galaxy projecor          | Carton Qtys               | 24 pcs                           |
|                                                                                                                                                                                                                                 | 07-NGC4302-NGC4298<br>08-Hubble Deep Field                                 |                         | 12*Film Discs (6pcs/box)         | Carton G.W.               | 14.5 kg                          |
|                                                                                                                                                                                                                                 | 09-M60-UCD1<br>10-North America Nebula                                     |                         | 1*USB(Type C port)power<br>cable | Carton N.W.               | 13.5 kg                          |
|                                                                                                                                                                                                                                 | 11-Mystic Mountain<br>12-Small Magellanic Cloud                            |                         | 1*English manual                 | Carton Size               | 450*305*487 mm                   |
| 1.1H / 2H / 4H Auto timing mode for options;<br>Main Features 2.You can move the stand to adjust 360 degree for the projection angle ;<br>3. ultra-large focus adjustment projector with high resolution,12pcs 4K HD film disc. |                                                                            |                         |                                  |                           |                                  |
| Suitable For                                                                                                                                                                                                                    | Home bedroom, Home Theater, Living Room, Game Room, KTV Bar, Camping, etc. |                         |                                  |                           |                                  |