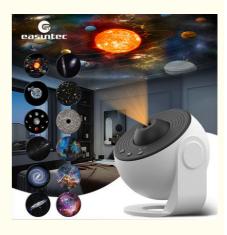

# Switch Button Planetarium Galaxy Projector 12 HD 4K Film Discs 360 Degree Adjustable

Switch Button Planetarium Galaxy Projector, 360 Degree Planetarium Galaxy Projector

## Milky Way Projector Focus Galaxy Projector 12 HD 4K Film Discs 360° Adjustable Gifts for Kids and Family

#### **Product Description:**

1. 12 Scenes in 1 focus projector, star projector light come with 12 different conten film trays.Galaxy,Solar System,Earth,Moon,The Milky Way,Andromeda Galaxy,NGC4302-NGC4298,Hubble Deep Field,M60--UCD1,North America Nebula,Mystic Mountain,and Small Magellanic Cloud.The galaxy light projector can fine-tune the focus by rotating the focusing head to achieve a clear imaging;