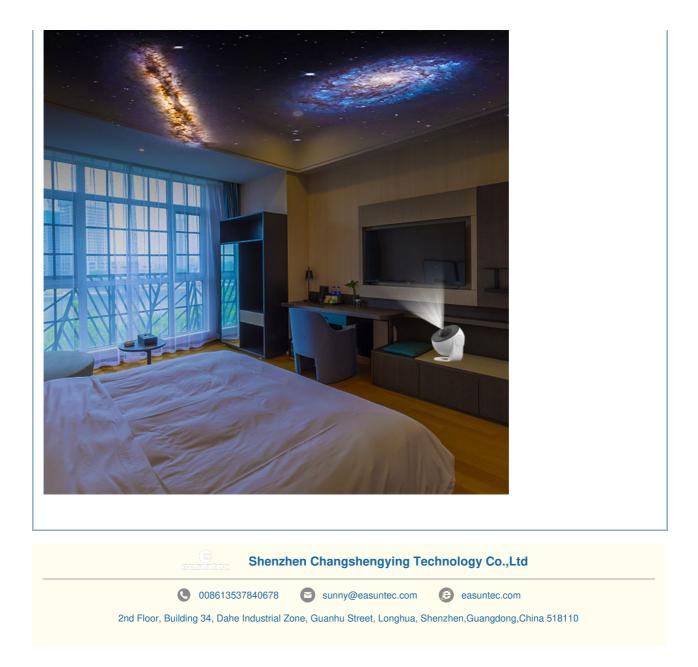

Switch Button Planetarium Galaxy Projector, 360 Degree Planetarium Galaxy Projector

3. Planetarium Projector can bring the galaxy above into your home and your home will come to life with the wonders of the universe.Bring the vast milky way into the bedroom,enjoying the realistic nebula at home.Creating an immersive experience.