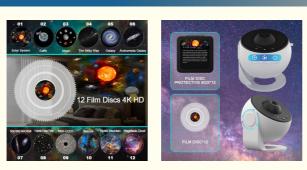

#### Specification

| Item Name                                                                                                                                                                                                                       | Planetarium Film Galaxy<br>Projector                                       | LED Effects<br>Modes    | 4K HD 12 Film Projector<br>Modes | Main Material             | ABS+PC                           |
|---------------------------------------------------------------------------------------------------------------------------------------------------------------------------------------------------------------------------------|----------------------------------------------------------------------------|-------------------------|----------------------------------|---------------------------|----------------------------------|
| Item Color                                                                                                                                                                                                                      | White+Black                                                                | Rated voltage<br>/Power | DC 5V / 2A                       | ltem Size<br>Giftbox Size | 110*110*105 mm<br>145*145*115 mm |
| Film Styles                                                                                                                                                                                                                     | 01-Solar System<br>02-Earth                                                | Projection Way          | Film Disc Projection             | Timer Setting             | 1H / 2H / 4H Auto                |
|                                                                                                                                                                                                                                 | 03-Moon<br>04-The Milky Way                                                | Power Supply            | USB (Type C) plug adapter        | ltem G.W. /<br>N.W.       | 523 g / 200 g                    |
|                                                                                                                                                                                                                                 | 05-Galaxy<br>06-Andromeda Galaxy                                           | Accessories             | 1* Film Galaxy projecor          | Carton Qtys               | 24 pcs                           |
|                                                                                                                                                                                                                                 | 07-NGC4302-NGC4298<br>08-Hubble Deep Field                                 |                         | 12*Film Discs (6pcs/box)         | Carton G.W.               | 14.5 kg                          |
|                                                                                                                                                                                                                                 | 09-M60-UCD1<br>10-North America Nebula                                     |                         | 1*USB(Type C port)power<br>cable | Carton N.W.               | 13.5 kg                          |
|                                                                                                                                                                                                                                 | 11-Mystic Mountain<br>12-Small Magellanic Cloud                            |                         | 1*English manual                 | Carton Size               | 450*305*487 mm                   |
| 1.1H / 2H / 4H Auto timing mode for options;<br>Main Features 2.You can move the stand to adjust 360 degree for the projection angle ;<br>3. ultra-large focus adjustment projector with high resolution,12pcs 4K HD film disc. |                                                                            |                         |                                  |                           |                                  |
| Suitable For                                                                                                                                                                                                                    | Home bedroom, Home Theater, Living Room, Game Room, KTV Bar, Camping, etc. |                         |                                  |                           |                                  |

#### Packaging Includeds:

1 \* Planetarium Film Galaxy Projector

1 \* USB (Type C port) Power Cable

12 \* Film Discs (6pcs/box)

1 \* English Manual