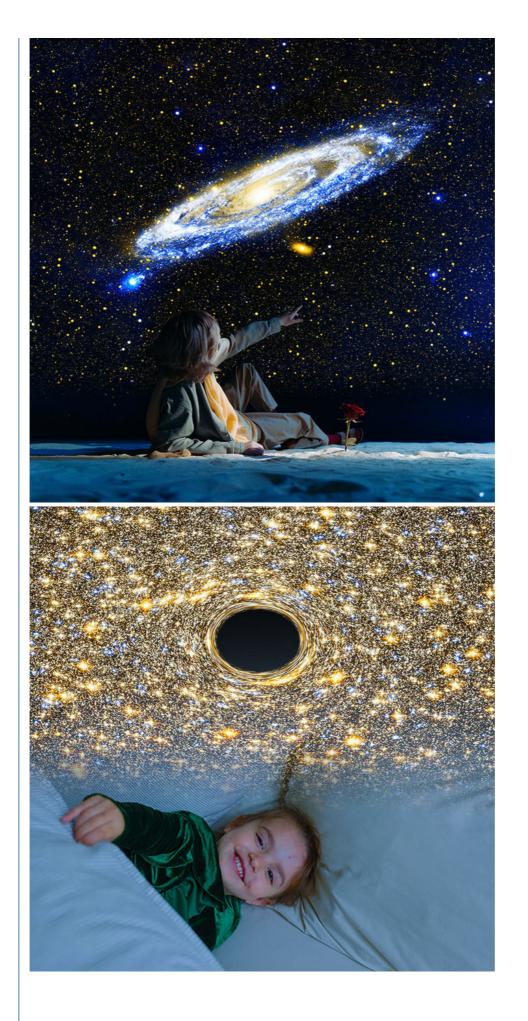

3. Perfect Gift, The starry galaxy light projector is suitable for festival and party atmosphere creation, car roof decoration, children sleeping, parent-child fun learning, and sleep aid. It will create a wonderful romantic atmosphere for your birthdays, weddings, anniversaries, children's day, Christmas, room decoration. star projector can also help children develop a good sleeping habit, stimulate their curiosity, imagination, and creativity.