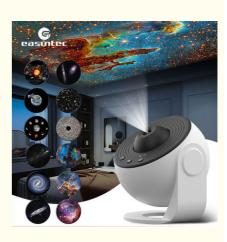

#### Planetarium Galaxy Projector Galaxy Ambiance Projector Night Light with Timing for Home Bedroom Decor

#### Product Description:

The light source in this lamp should be replaced by the manufacturer or its service agent or similarly qualified person;
Galaxy projector comes with high-precision content carrier, ultra-wide-angle lens and advanced wave plate technology; The star projector simulating the movement of celestial bodies, presenting a shocking real starry sky scene, giving you an immersive experience for the long-lost night starry sky, resemble the family planetarium;