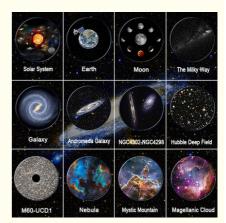

#### Specification

| Item Name                                                                                                                                                                                                                       | Planetarium Film Galaxy<br>Projector                                       | LED Effects<br>Modes    | 4K HD 12 Film Projector<br>Modes | Main Material             | ABS+PC                           |
|---------------------------------------------------------------------------------------------------------------------------------------------------------------------------------------------------------------------------------|----------------------------------------------------------------------------|-------------------------|----------------------------------|---------------------------|----------------------------------|
| Item Color                                                                                                                                                                                                                      | White+Black                                                                | Rated voltage<br>/Power | DC 5V / 2A                       | ltem Size<br>Giftbox Size | 110*110*105 mm<br>145*145*115 mm |
| Film Styles                                                                                                                                                                                                                     | 01-Solar System<br>02-Earth                                                | Projection Way          | Film Disc Projection             | Timer Setting             | 1H / 2H / 4H Auto                |
|                                                                                                                                                                                                                                 | 03-Moon<br>04-The Milky Way                                                | Power Supply            | USB (Type C) plug adapter        | ltem G.W. /<br>N.W.       | 523 g / 200 g                    |
|                                                                                                                                                                                                                                 | 05-Galaxy<br>06-Andromeda Galaxy                                           | Accessories             | 1* Film Galaxy projecor          | Carton Qtys               | 24 pcs                           |
|                                                                                                                                                                                                                                 | 07-NGC4302-NGC4298<br>08-Hubble Deep Field                                 |                         | 12*Film Discs (6pcs/box)         | Carton G.W.               | 14.5 kg                          |
|                                                                                                                                                                                                                                 | 09-M60-UCD1<br>10-North America Nebula                                     |                         | 1*USB(Type C port)power<br>cable | Carton N.W.               | 13.5 kg                          |
|                                                                                                                                                                                                                                 | 11-Mystic Mountain<br>12-Small Magellanic Cloud                            |                         | 1*English manual                 | Carton Size               | 450*305*487 mm                   |
| 1.1H / 2H / 4H Auto timing mode for options;<br>Main Features 2.You can move the stand to adjust 360 degree for the projection angle ;<br>3. ultra-large focus adjustment projector with high resolution,12pcs 4K HD film disc. |                                                                            |                         |                                  |                           |                                  |
| Suitable For                                                                                                                                                                                                                    | Home bedroom, Home Theater, Living Room, Game Room, KTV Bar, Camping, etc. |                         |                                  |                           |                                  |