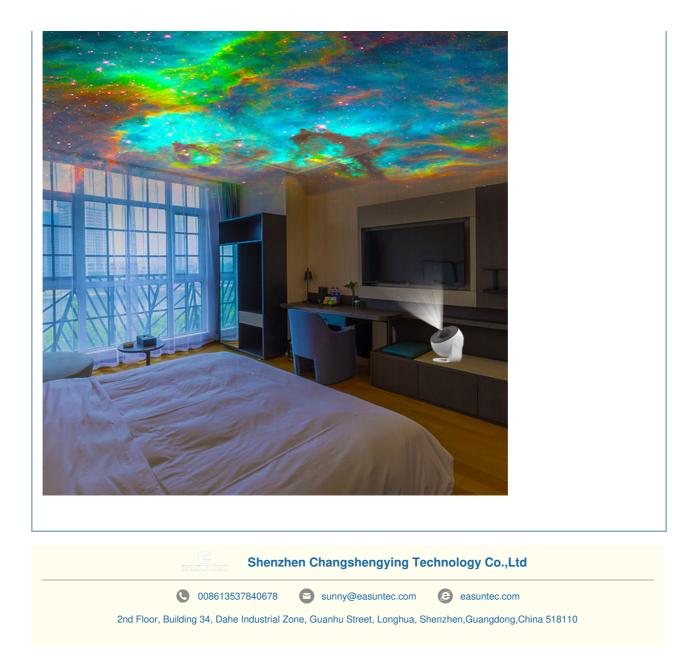

### More Images

for more products please visit us on easuntec.com

#### Planetarium Galaxy Projector Galaxy Ambiance Projector Night Light with Timing for Home Bedroom Decor

#### Product Description:

The light source in this lamp should be replaced by the manufacturer or its service agent or similarly qualified person;
Galaxy projector comes with high-precision content carrier, ultra-wide-angle lens and advanced wave plate technology; The star projector simulating the movement of celestial bodies, presenting a shocking real starry sky scene, giving you an immersive experience for the long-lost night starry sky, resemble the family planetarium;