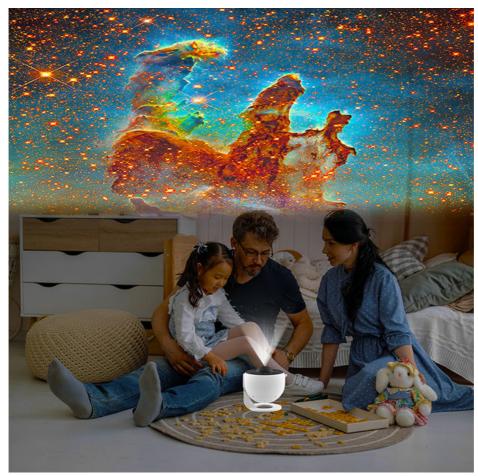

# More Images

#### **Product Description:**

- 1. 12 in 1 Projector decoration creates a romantic atmosphere, the beautiful picture of the milky way, the unique galaxy pattern; Experience the combination of interstellar and technology, each galaxy projector is like a small satellite, collecting stunning interstellar images for us;
- NEW adjustable galaxy projector, This film projection night light has stunning 12 kinds of mixed galaxy effects. Clear galaxy images make you immersed and feel the vast starry sky more intuitively. Cultivate children's interest in astronomy.
   Multi-Function Design, Bring a romantic starry night. The star light can be used as brightness adjustable night lights, bedroom atmosphere lights, living room sofa table decoration lights, car atmosphere lights, game room decoration lights, small home theater strobe lights, study desks and computer desk decorations. You can use the star projector in the baby room/bedroom/car/tent/living room/small home theater/Christmas/Valentine's day date/game room/study room/computer room, etc.