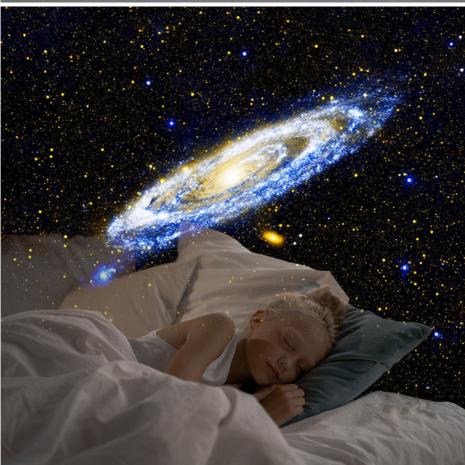

# More Images

#### **Product Description:**

- 1. 12 in 1 Projector decoration creates a romantic atmosphere, the beautiful picture of the milky way, the unique galaxy pattern; Experience the combination of interstellar and technology, each galaxy projector is like a small satellite, collecting stunning interstellar images for us;
- NEW adjustable galaxy projector, This film projection night light has stunning 12 kinds of mixed galaxy effects. Clear galaxy images make you immersed and feel the vast starry sky more intuitively. Cultivate children's interest in astronomy.
   Multi-Function Design, Bring a romantic starry night. The star light can be used as brightness adjustable night lights, bedroom atmosphere lights, living room sofa table decoration lights, car atmosphere lights, game room decoration lights, small home theater strobe lights, study desks and computer desk decorations. You can use the star projector in the baby room/bedroom/car/tent/living room/small home theater/Christmas/Valentine's day date/game room/study room/computer room, etc.