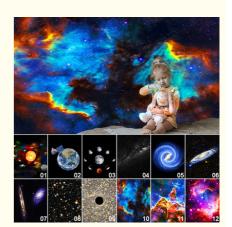

#### Specification

| Item Name     | Planetarium Film Galaxy<br>Projector                                                                                                                                                                             | LED Effects<br>Modes    | 4K HD 12 Film Projector<br>Modes | Main Material             | ABS+PC                           |
|---------------|------------------------------------------------------------------------------------------------------------------------------------------------------------------------------------------------------------------|-------------------------|----------------------------------|---------------------------|----------------------------------|
| Item Color    | White+Black                                                                                                                                                                                                      | Rated voltage<br>/Power | DC 5V / 2A                       | Item Size<br>Giftbox Size | 110*110*105 mm<br>145*145*115 mm |
| Film Styles   | 01-Solar System<br>02-Earth                                                                                                                                                                                      | Projection Way          | Film Disc Projection             | Timer Setting             | 1H / 2H / 4H Auto                |
|               | 03-Moon<br>04-The Milky Way                                                                                                                                                                                      | Power Supply            | USB (Type C) plug adapter        | Item G.W. /<br>N.W.       | 523 g / 200 g                    |
|               | 05-Galaxy<br>06-Andromeda Galaxy                                                                                                                                                                                 | Accessories             | 1* Film Galaxy projecor          | Carton Qtys               | 24 pcs                           |
|               | 07-NGC4302-NGC4298<br>08-Hubble Deep Field                                                                                                                                                                       |                         | 12*Film Discs (6pcs/box)         | Carton G.W.               | 14.5 kg                          |
|               | 09-M60-UCD1<br>10-North America Nebula                                                                                                                                                                           |                         | 1*USB(Type C port)power cable    | Carton N.W.               | 13.5 kg                          |
|               | 11-Mystic Mountain<br>12-Small Magellanic Cloud                                                                                                                                                                  |                         | 1*English manual                 | Carton Size               | 450*305*487 mm                   |
| Main Features | 1.1H / 2H / 4H Auto timing mode for options;<br>2.You can move the stand to adjust 360 degree for the projection angle;<br>3. ultra-large focus adjustment projector with high resolution,12pcs 4K HD film disc. |                         |                                  |                           |                                  |
| Suitable For  | Home bedroom, Home Theater, Living Room, Game Room, KTV Bar, Camping, etc.                                                                                                                                       |                         |                                  |                           |                                  |