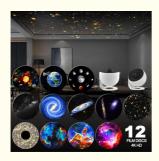

#### Specification

| Item Name     | Planetarium Film Galaxy<br>Projector                                                                                                                                                                             | LED Effects<br>Modes    | 4K HD 12 Film Projector<br>Modes | Main Material             | ABS+PC                           |
|---------------|------------------------------------------------------------------------------------------------------------------------------------------------------------------------------------------------------------------|-------------------------|----------------------------------|---------------------------|----------------------------------|
| Item Color    | White+Black                                                                                                                                                                                                      | Rated voltage<br>/Power | DC 5V / 2A                       | Item Size<br>Giftbox Size | 110*110*105 mm<br>145*145*115 mm |
| Film Styles   | 01-Solar System<br>02-Earth                                                                                                                                                                                      | Projection Way          | Film Disc Projection             | Timer Setting             | 1H / 2H / 4H Auto                |
|               | 03-Moon<br>04-The Milky Way                                                                                                                                                                                      | Power Supply            | USB (Type C) plug adapter        | Item G.W. /<br>N.W.       | 523 g / 200 g                    |
|               | 05-Galaxy<br>06-Andromeda Galaxy                                                                                                                                                                                 | Accessories             | 1* Film Galaxy projecor          | Carton Qtys               | 24 pcs                           |
|               | 07-NGC4302-NGC4298<br>08-Hubble Deep Field                                                                                                                                                                       |                         | 12*Film Discs (6pcs/box)         | Carton G.W.               | 14.5 kg                          |
|               | 09-M60-UCD1<br>10-North America Nebula                                                                                                                                                                           |                         | 1*USB(Type C port)power cable    | Carton N.W.               | 13.5 kg                          |
|               | 11-Mystic Mountain<br>12-Small Magellanic Cloud                                                                                                                                                                  |                         | 1*English manual                 | Carton Size               | 450*305*487 mm                   |
| Main Features | 1.1H / 2H / 4H Auto timing mode for options;<br>2.You can move the stand to adjust 360 degree for the projection angle;<br>3. ultra-large focus adjustment projector with high resolution,12pcs 4K HD film disc. |                         |                                  |                           |                                  |
| Suitable For  | Home bedroom, Home Theater, Living Room, Game Room, KTV Bar, Camping, etc.                                                                                                                                       |                         |                                  |                           |                                  |