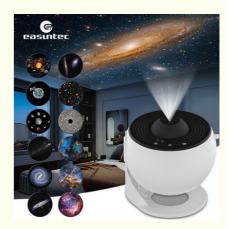

#### Galaxy Lighting Focus Projector Night Light with Timing 360° Adjustable Design for Kids Children Adults

#### **Product Description:**

- 1. 12 in 1 Projector decoration creates a romantic atmosphere, the beautiful picture of the milky way, the unique galaxy pattern; Experience the combination of interstellar and technology, each galaxy projector is like a small satellite, collecting stunning interstellar images for us;
- NEW adjustable galaxy projector, This film projection night light has stunning 12 kinds of mixed galaxy effects. Clear galaxy images make you immersed and feel the vast starry sky more intuitively. Cultivate children's interest in astronomy.
   Multi-Function Design, Bring a romantic starry night. The star light can be used as brightness adjustable night lights, bedroom atmosphere lights, living room sofa table decoration lights, car atmosphere lights, game room decoration lights, small home theater strobe lights, study desks and computer desk decorations. You can use the star projector in the baby room/bedroom/car/tent/living room/small home theater/Christmas/Valentine's day date/game room/study room/computer room, etc.

#### Specification

| Item Name     | Planetarium Film Galaxy<br>Projector                                                                                                                                                                             | LED Effects<br>Modes    | 4K HD 12 Film Projector<br>Modes | Main Material             | ABS+PC                           |
|---------------|------------------------------------------------------------------------------------------------------------------------------------------------------------------------------------------------------------------|-------------------------|----------------------------------|---------------------------|----------------------------------|
| Item Color    | White+Black                                                                                                                                                                                                      | Rated voltage<br>/Power | DC 5V / 2A                       | Item Size<br>Giftbox Size | 110*110*105 mm<br>145*145*115 mm |
| Film Styles   | 01-Solar System<br>02-Earth                                                                                                                                                                                      | Projection Way          | Film Disc Projection             | Timer Setting             | 1H / 2H / 4H Auto                |
|               | 03-Moon<br>04-The Milky Way                                                                                                                                                                                      | Power Supply            | USB (Type C) plug adapter        | Item G.W. /<br>N.W.       | 523 g / 200 g                    |
|               | 05-Galaxy<br>06-Andromeda Galaxy                                                                                                                                                                                 | Accessories             | 1* Film Galaxy projecor          | Carton Qtys               | 24 pcs                           |
|               | 07-NGC4302-NGC4298<br>08-Hubble Deep Field                                                                                                                                                                       |                         | 12*Film Discs (6pcs/box)         | Carton G.W.               | 14.5 kg                          |
|               | 09-M60-UCD1<br>10-North America Nebula                                                                                                                                                                           |                         | 1*USB(Type C port)power cable    | Carton N.W.               | 13.5 kg                          |
|               | 11-Mystic Mountain<br>12-Small Magellanic Cloud                                                                                                                                                                  |                         | 1*English manual                 | Carton Size               | 450*305*487 mm                   |
| Main Features | 1.1H / 2H / 4H Auto timing mode for options;<br>2.You can move the stand to adjust 360 degree for the projection angle;<br>3. ultra-large focus adjustment projector with high resolution,12pcs 4K HD film disc. |                         |                                  |                           |                                  |
| Suitable For  | Home bedroom, Home Theater, Living Room, Game Room, KTV Bar, Camping, etc.                                                                                                                                       |                         |                                  |                           |                                  |