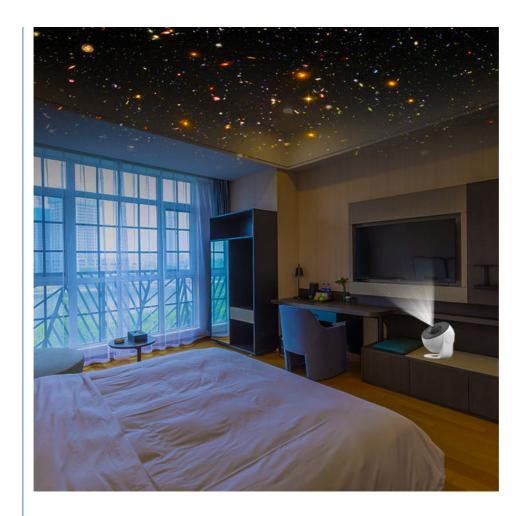

# More Images

#### **Product Description:**

- 1. 12 in 1 Projector decoration creates a romantic atmosphere, the beautiful picture of the milky way, the unique galaxy pattern; Experience the combination of interstellar and technology, each galaxy projector is like a small satellite, collecting stunning interstellar images for us;
- NEW adjustable galaxy projector, This film projection night light has stunning 12 kinds of mixed galaxy effects. Clear galaxy images make you immersed and feel the vast starry sky more intuitively. Cultivate children's interest in astronomy.
   Multi-Function Design, Bring a romantic starry night. The star light can be used as brightness adjustable night lights, bedroom atmosphere lights, living room sofa table decoration lights, car atmosphere lights, game room decoration lights, small home theater strobe lights, study desks and computer desk decorations. You can use the star projector in the baby room/bedroom/car/tent/living room/small home theater/Christmas/Valentine's day date/game room/study room/computer room, etc.