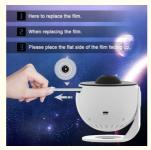

#### **Product Description:**

- 1. Film Projector, The colorful and unpredictable galaxy comes in a variety of color combinations. The high-definition starlight galaxy is projected onto the wall and ceiling, making you feel like you are in the vast galaxy, creating a romantic atmosphere and enjoying your leisure time.
- 2. Great gift idea, this planetarium galaxy projector is a pretty cool light, good for kids sleep, helping them get to sleep faster, buy this light to entertain your baby and it's so relaxing, perfect for your little ones' birthday and camp themed party.
- 3. Timing Function,Our star light projector is very suitable for bedrooms,As a night light, it also has timing off function, which can be timed 1H 2H 4H Auto;