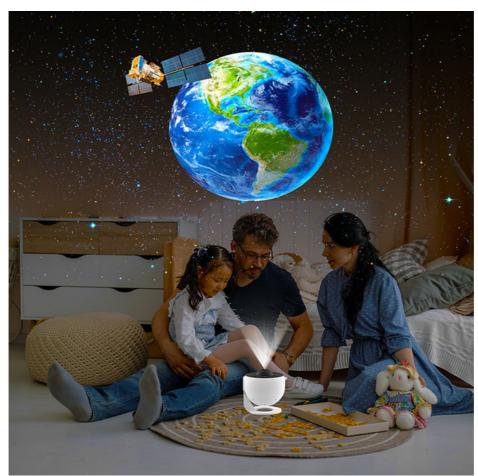

#### **Product Description:**

- 1. Film Projector, The colorful and unpredictable galaxy comes in a variety of color combinations. The high-definition starlight galaxy is projected onto the wall and ceiling, making you feel like you are in the vast galaxy, creating a romantic atmosphere and enjoying your leisure time.
- 2. Great gift idea, this planetarium galaxy projector is a pretty cool light, good for kids sleep, helping them get to sleep faster, buy this light to entertain your baby and it's so relaxing, perfect for your little ones' birthday and camp themed party.
- 3. Timing Function,Our star light projector is very suitable for bedrooms,As a night light, it also has timing off function, which can be timed 1H 2H 4H Auto;

#### **Specification**

|              | Planetarium Film Galaxy<br>Projector                                                                                                                                                                             | LED Effects<br>Modes    | 4K HD 12 Film Projector<br>Modes | Main Material             | ABS+PC                           |
|--------------|------------------------------------------------------------------------------------------------------------------------------------------------------------------------------------------------------------------|-------------------------|----------------------------------|---------------------------|----------------------------------|
| Item Color   | White+Black                                                                                                                                                                                                      | Rated voltage<br>/Power | DC 5V / 2A                       | Item Size<br>Giftbox Size | 110*110*105 mm<br>145*145*115 mm |
| Film Styles  | 01-Solar System<br>02-Earth                                                                                                                                                                                      | Projection Way          | Film Disc Projection             | Timer Setting             | 1H / 2H / 4H Auto                |
|              | 03-Moon<br>04-The Milky Way                                                                                                                                                                                      | Power Supply            | USB (Type C) plug adapter        | Item G.W. /<br>N.W.       | 523 g / 200 g                    |
|              | 05-Galaxy<br>06-Andromeda Galaxy                                                                                                                                                                                 | Accessories             | 1* Film Galaxy projecor          | Carton Qtys               | 24 pcs                           |
|              | 07-NGC4302-NGC4298<br>08-Hubble Deep Field                                                                                                                                                                       |                         | 12*Film Discs (6pcs/box)         | Carton G.W.               | 14.5 kg                          |
|              | 09-M60-UCD1<br>10-North America Nebula                                                                                                                                                                           |                         | 1*USB(Type C port)power cable    | Carton N.W.               | 13.5 kg                          |
|              | 11-Mystic Mountain<br>12-Small Magellanic Cloud                                                                                                                                                                  |                         | 1*English manual                 | Carton Size               | 450*305*487 mm                   |
|              | 1.1H / 2H / 4H Auto timing mode for options;<br>2.You can move the stand to adjust 360 degree for the projection angle;<br>3. ultra-large focus adjustment projector with high resolution,12pcs 4K HD film disc. |                         |                                  |                           |                                  |
| Suitable For | Home bedroom, Home Theater, Living Room, Game Room, KTV Bar, Camping, etc.                                                                                                                                       |                         |                                  |                           |                                  |