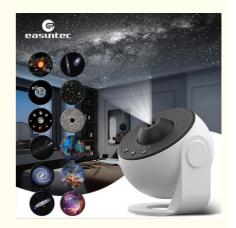

#### Galaxy Projector for Kids Bedroom Galaxy Night Lights Projector with Timing Gifts and Toys for Girls Boys

#### **Product Description:**

- 1. Film Projector, The colorful and unpredictable galaxy comes in a variety of color combinations. The high-definition starlight galaxy is projected onto the wall and ceiling, making you feel like you are in the vast galaxy, creating a romantic atmosphere and enjoying your leisure time.
- 2. Great gift idea, this planetarium galaxy projector is a pretty cool light, good for kids sleep, helping them get to sleep faster, buy this light to entertain your baby and it's so relaxing, perfect for your little ones' birthday and camp themed party.
- 3. Timing Function,Our star light projector is very suitable for bedrooms,As a night light, it also has timing off function, which can be timed 1H 2H 4H Auto;