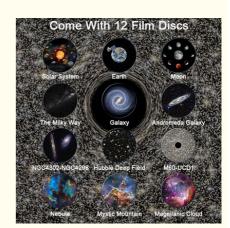

#### **Specification**

|              | Planetarium Film Galaxy<br>Projector                                                                                                                                                                             | LED Effects<br>Modes    | 4K HD 12 Film Projector<br>Modes | Main Material             | ABS+PC                           |
|--------------|------------------------------------------------------------------------------------------------------------------------------------------------------------------------------------------------------------------|-------------------------|----------------------------------|---------------------------|----------------------------------|
| Item Color   | White+Black                                                                                                                                                                                                      | Rated voltage<br>/Power | DC 5V / 2A                       | Item Size<br>Giftbox Size | 110*110*105 mm<br>145*145*115 mm |
| Film Styles  | 01-Solar System<br>02-Earth                                                                                                                                                                                      | Projection Way          | Film Disc Projection             | Timer Setting             | 1H / 2H / 4H Auto                |
|              | 03-Moon<br>04-The Milky Way                                                                                                                                                                                      | Power Supply            | USB (Type C) plug adapter        | Item G.W. /<br>N.W.       | 523 g / 200 g                    |
|              | 05-Galaxy<br>06-Andromeda Galaxy                                                                                                                                                                                 | Accessories             | 1* Film Galaxy projecor          | Carton Qtys               | 24 pcs                           |
|              | 07-NGC4302-NGC4298<br>08-Hubble Deep Field                                                                                                                                                                       |                         | 12*Film Discs (6pcs/box)         | Carton G.W.               | 14.5 kg                          |
|              | 09-M60-UCD1<br>10-North America Nebula                                                                                                                                                                           |                         | 1*USB(Type C port)power cable    | Carton N.W.               | 13.5 kg                          |
|              | 11-Mystic Mountain<br>12-Small Magellanic Cloud                                                                                                                                                                  |                         | 1*English manual                 | Carton Size               | 450*305*487 mm                   |
|              | 1.1H / 2H / 4H Auto timing mode for options;<br>2.You can move the stand to adjust 360 degree for the projection angle;<br>3. ultra-large focus adjustment projector with high resolution,12pcs 4K HD film disc. |                         |                                  |                           |                                  |
| Suitable For | Home bedroom, Home Theater, Living Room, Game Room, KTV Bar, Camping, etc.                                                                                                                                       |                         |                                  |                           |                                  |