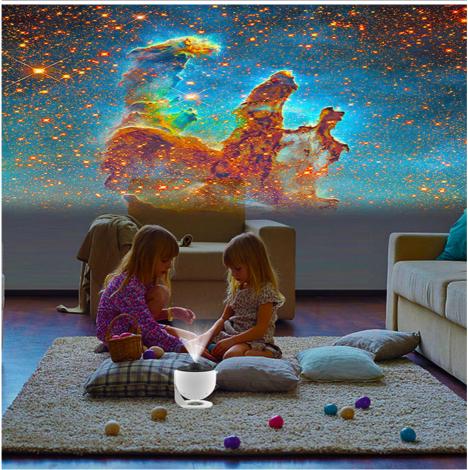

#### **Product Description:**

- 1. Film Projector, The colorful and unpredictable galaxy comes in a variety of color combinations. The high-definition starlight galaxy is projected onto the wall and ceiling, making you feel like you are in the vast galaxy, creating a romantic atmosphere and enjoying your leisure time.
- 2. Great gift idea, this planetarium galaxy projector is a pretty cool light, good for kids sleep, helping them get to sleep faster, buy this light to entertain your baby and it's so relaxing, perfect for your little ones' birthday and camp themed party.
- 3. Timing Function,Our star light projector is very suitable for bedrooms,As a night light, it also has timing off function, which can be timed 1H 2H 4H Auto;

#### **Specification**

|              | Planetarium Film Galaxy<br>Projector                                                                                                                                                                             | LED Effects<br>Modes    | 4K HD 12 Film Projector<br>Modes | Main Material             | ABS+PC                           |
|--------------|------------------------------------------------------------------------------------------------------------------------------------------------------------------------------------------------------------------|-------------------------|----------------------------------|---------------------------|----------------------------------|
| Item Color   | White+Black                                                                                                                                                                                                      | Rated voltage<br>/Power | DC 5V / 2A                       | Item Size<br>Giftbox Size | 110*110*105 mm<br>145*145*115 mm |
| Film Styles  | 01-Solar System<br>02-Earth                                                                                                                                                                                      | Projection Way          | Film Disc Projection             | Timer Setting             | 1H / 2H / 4H Auto                |
|              | 03-Moon<br>04-The Milky Way                                                                                                                                                                                      | Power Supply            | USB (Type C) plug adapter        | Item G.W. /<br>N.W.       | 523 g / 200 g                    |
|              | 05-Galaxy<br>06-Andromeda Galaxy                                                                                                                                                                                 | Accessories             | 1* Film Galaxy projecor          | Carton Qtys               | 24 pcs                           |
|              | 07-NGC4302-NGC4298<br>08-Hubble Deep Field                                                                                                                                                                       |                         | 12*Film Discs (6pcs/box)         | Carton G.W.               | 14.5 kg                          |
|              | 09-M60-UCD1<br>10-North America Nebula                                                                                                                                                                           |                         | 1*USB(Type C port)power cable    | Carton N.W.               | 13.5 kg                          |
|              | 11-Mystic Mountain<br>12-Small Magellanic Cloud                                                                                                                                                                  |                         | 1*English manual                 | Carton Size               | 450*305*487 mm                   |
|              | 1.1H / 2H / 4H Auto timing mode for options;<br>2.You can move the stand to adjust 360 degree for the projection angle;<br>3. ultra-large focus adjustment projector with high resolution,12pcs 4K HD film disc. |                         |                                  |                           |                                  |
| Suitable For | Home bedroom, Home Theater, Living Room, Game Room, KTV Bar, Camping, etc.                                                                                                                                       |                         |                                  |                           |                                  |