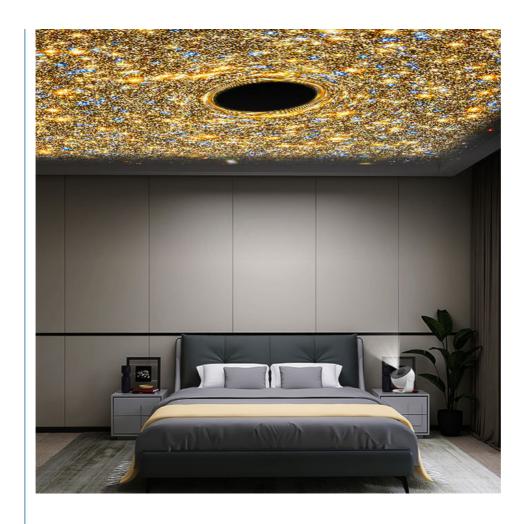

#### **Product Description:**

- 1. Film Projector, The colorful and unpredictable galaxy comes in a variety of color combinations. The high-definition starlight galaxy is projected onto the wall and ceiling, making you feel like you are in the vast galaxy, creating a romantic atmosphere and enjoying your leisure time.
- 2. Great gift idea, this planetarium galaxy projector is a pretty cool light, good for kids sleep, helping them get to sleep faster, buy this light to entertain your baby and it's so relaxing, perfect for your little ones' birthday and camp themed party.
- 3. Timing Function,Our star light projector is very suitable for bedrooms,As a night light, it also has timing off function, which can be timed 1H 2H 4H Auto;

#### **Specification**

|              | Planetarium Film Galaxy<br>Projector                                                                                                                                                                             | LED Effects<br>Modes    | 4K HD 12 Film Projector<br>Modes | Main Material             | ABS+PC                           |
|--------------|------------------------------------------------------------------------------------------------------------------------------------------------------------------------------------------------------------------|-------------------------|----------------------------------|---------------------------|----------------------------------|
| Item Color   | White+Black                                                                                                                                                                                                      | Rated voltage<br>/Power | DC 5V / 2A                       | Item Size<br>Giftbox Size | 110*110*105 mm<br>145*145*115 mm |
| Film Styles  | 01-Solar System<br>02-Earth                                                                                                                                                                                      | Projection Way          | Film Disc Projection             | Timer Setting             | 1H / 2H / 4H Auto                |
|              | 03-Moon<br>04-The Milky Way                                                                                                                                                                                      | Power Supply            | USB (Type C) plug adapter        | Item G.W. /<br>N.W.       | 523 g / 200 g                    |
|              | 05-Galaxy<br>06-Andromeda Galaxy                                                                                                                                                                                 | Accessories             | 1* Film Galaxy projecor          | Carton Qtys               | 24 pcs                           |
|              | 07-NGC4302-NGC4298<br>08-Hubble Deep Field                                                                                                                                                                       |                         | 12*Film Discs (6pcs/box)         | Carton G.W.               | 14.5 kg                          |
|              | 09-M60-UCD1<br>10-North America Nebula                                                                                                                                                                           |                         | 1*USB(Type C port)power cable    | Carton N.W.               | 13.5 kg                          |
|              | 11-Mystic Mountain<br>12-Small Magellanic Cloud                                                                                                                                                                  |                         | 1*English manual                 | Carton Size               | 450*305*487 mm                   |
|              | 1.1H / 2H / 4H Auto timing mode for options;<br>2.You can move the stand to adjust 360 degree for the projection angle;<br>3. ultra-large focus adjustment projector with high resolution,12pcs 4K HD film disc. |                         |                                  |                           |                                  |
| Suitable For | Home bedroom, Home Theater, Living Room, Game Room, KTV Bar, Camping, etc.                                                                                                                                       |                         |                                  |                           |                                  |