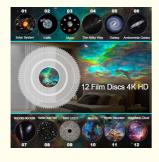

#### **Specification**

|              | Planetarium Film Galaxy<br>Projector                                                                                                                                                                             | LED Effects<br>Modes    | 4K HD 12 Film Projector<br>Modes | Main Material             | ABS+PC                           |
|--------------|------------------------------------------------------------------------------------------------------------------------------------------------------------------------------------------------------------------|-------------------------|----------------------------------|---------------------------|----------------------------------|
| Item Color   | White+Black                                                                                                                                                                                                      | Rated voltage<br>/Power | DC 5V / 2A                       | Item Size<br>Giftbox Size | 110*110*105 mm<br>145*145*115 mm |
| Film Styles  | 01-Solar System<br>02-Earth                                                                                                                                                                                      | Projection Way          | Film Disc Projection             | Timer Setting             | 1H / 2H / 4H Auto                |
|              | 03-Moon<br>04-The Milky Way                                                                                                                                                                                      | Power Supply            | USB (Type C) plug adapter        | Item G.W. /<br>N.W.       | 523 g / 200 g                    |
|              | 05-Galaxy<br>06-Andromeda Galaxy                                                                                                                                                                                 | Accessories             | 1* Film Galaxy projecor          | Carton Qtys               | 24 pcs                           |
|              | 07-NGC4302-NGC4298<br>08-Hubble Deep Field                                                                                                                                                                       |                         | 12*Film Discs (6pcs/box)         | Carton G.W.               | 14.5 kg                          |
|              | 09-M60-UCD1<br>10-North America Nebula                                                                                                                                                                           |                         | 1*USB(Type C port)power cable    | Carton N.W.               | 13.5 kg                          |
|              | 11-Mystic Mountain<br>12-Small Magellanic Cloud                                                                                                                                                                  |                         | 1*English manual                 | Carton Size               | 450*305*487 mm                   |
|              | 1.1H / 2H / 4H Auto timing mode for options;<br>2.You can move the stand to adjust 360 degree for the projection angle;<br>3. ultra-large focus adjustment projector with high resolution,12pcs 4K HD film disc. |                         |                                  |                           |                                  |
| Suitable For | Home bedroom, Home Theater, Living Room, Game Room, KTV Bar, Camping, etc.                                                                                                                                       |                         |                                  |                           |                                  |