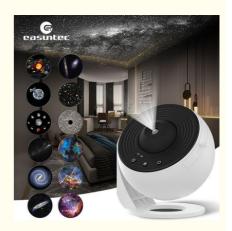

#### Galaxy Projector Planetarium Projector LED Lamp Ceiling Projector Home Room Decor Birthday Gifts for Kids

#### **Product Description:**

- 1. Classic cute galaxy design, This Galaxy Nebula Star Projector light is inspired by galalxy and cosmic nebulae, the projection effect seems like being in a vast universe, bringing you a pleasant mood;
- 2. Wide application, Galaxy lamp projector can be used as bedroom atmosphere lamp, living room sofa table decorative lamp, game room decorative lamp, small home theater strobe lamp, desk computer table decoration, car atmosphere lamp. Different lighting effects can be combined in turn to help children stimulate curiosity, imagination and creativity and explore the mysteries of the starry sky;
- 3. Gifts for Space Fans & Children, The ceiling projector is suitable for birthdays, Christmas, children's day, universe space theme party favor supplies and room decor, which creates a wonderful and starry atmosphere to help children stimulate their curiosity, imagination, creativity. Also Perfects for indoor decoration as an romantic mood light, night lamp, and bedside lamp.

### Specification

| Item Name     | Planetarium Film Galaxy<br>Projector                                                                                                                                                                             | LED Effects<br>Modes    | 4K HD 12 Film Projector<br>Modes | Main Material             | ABS+PC                           |
|---------------|------------------------------------------------------------------------------------------------------------------------------------------------------------------------------------------------------------------|-------------------------|----------------------------------|---------------------------|----------------------------------|
| Item Color    | White+Black                                                                                                                                                                                                      | Rated voltage<br>/Power | DC 5V / 2A                       | Item Size<br>Giftbox Size | 110*110*105 mm<br>145*145*115 mm |
| Film Styles   | 01-Solar System<br>02-Earth                                                                                                                                                                                      | Projection Way          | Film Disc Projection             | Timer Setting             | 1H / 2H / 4H Auto                |
|               | 03-Moon<br>04-The Milky Way                                                                                                                                                                                      | Power Supply            | USB (Type C) plug adapter        | Item G.W. /<br>N.W.       | 523 g / 200 g                    |
|               | 05-Galaxy<br>06-Andromeda Galaxy                                                                                                                                                                                 | Accessories             | 1* Film Galaxy projecor          | Carton Qtys               | 24 pcs                           |
|               | 07-NGC4302-NGC4298<br>08-Hubble Deep Field                                                                                                                                                                       |                         | 12*Film Discs (6pcs/box)         | Carton G.W.               | 14.5 kg                          |
|               | 09-M60-UCD1<br>10-North America Nebula                                                                                                                                                                           |                         | 1*USB(Type C port)power cable    | Carton N.W.               | 13.5 kg                          |
|               | 11-Mystic Mountain<br>12-Small Magellanic Cloud                                                                                                                                                                  |                         | 1*English manual                 | Carton Size               | 450*305*487 mm                   |
| Main Features | 1.1H / 2H / 4H Auto timing mode for options;<br>2.You can move the stand to adjust 360 degree for the projection angle;<br>3. ultra-large focus adjustment projector with high resolution,12pcs 4K HD film disc. |                         |                                  |                           |                                  |
| Suitable For  | Home bedroom, Home Theater, Living Room, Game Room, KTV Bar, Camping, etc.                                                                                                                                       |                         |                                  |                           |                                  |