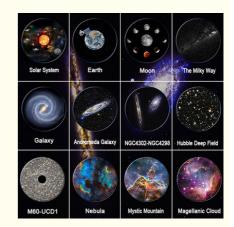

### Specification

| Item Name     | Planetarium Film Galaxy<br>Projector                                                                                                                                                                             | LED Effects<br>Modes    | 4K HD 12 Film Projector<br>Modes | Main Material             | ABS+PC                           |
|---------------|------------------------------------------------------------------------------------------------------------------------------------------------------------------------------------------------------------------|-------------------------|----------------------------------|---------------------------|----------------------------------|
| Item Color    | White+Black                                                                                                                                                                                                      | Rated voltage<br>/Power | DC 5V / 2A                       | Item Size<br>Giftbox Size | 110*110*105 mm<br>145*145*115 mm |
| Film Styles   | 01-Solar System<br>02-Earth                                                                                                                                                                                      | Projection Way          | Film Disc Projection             | Timer Setting             | 1H / 2H / 4H Auto                |
|               | 03-Moon<br>04-The Milky Way                                                                                                                                                                                      | Power Supply            | USB (Type C) plug adapter        | Item G.W. /<br>N.W.       | 523 g / 200 g                    |
|               | 05-Galaxy<br>06-Andromeda Galaxy                                                                                                                                                                                 | Accessories             | 1* Film Galaxy projecor          | Carton Qtys               | 24 pcs                           |
|               | 07-NGC4302-NGC4298<br>08-Hubble Deep Field                                                                                                                                                                       |                         | 12*Film Discs (6pcs/box)         | Carton G.W.               | 14.5 kg                          |
|               | 09-M60-UCD1<br>10-North America Nebula                                                                                                                                                                           |                         | 1*USB(Type C port)power cable    | Carton N.W.               | 13.5 kg                          |
|               | 11-Mystic Mountain<br>12-Small Magellanic Cloud                                                                                                                                                                  |                         | 1*English manual                 | Carton Size               | 450*305*487 mm                   |
| Main Features | 1.1H / 2H / 4H Auto timing mode for options;<br>2.You can move the stand to adjust 360 degree for the projection angle;<br>3. ultra-large focus adjustment projector with high resolution,12pcs 4K HD film disc. |                         |                                  |                           |                                  |
| Suitable For  | Home bedroom, Home Theater, Living Room, Game Room, KTV Bar, Camping, etc.                                                                                                                                       |                         |                                  |                           |                                  |