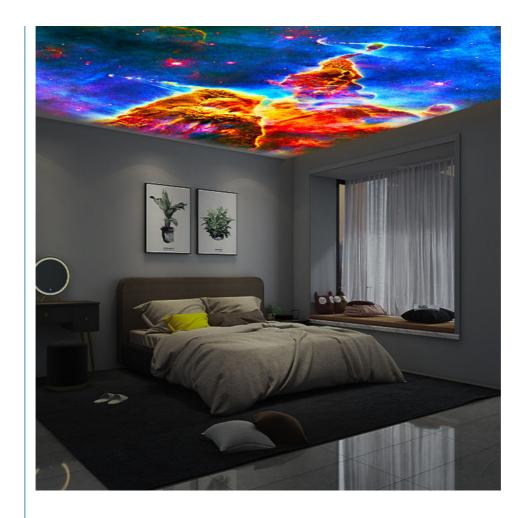

#### **Product Description:**

- 1. Classic cute galaxy design, This Galaxy Nebula Star Projector light is inspired by galalxy and cosmic nebulae, the projection effect seems like being in a vast universe, bringing you a pleasant mood;
- 2. Wide application, Galaxy lamp projector can be used as bedroom atmosphere lamp, living room sofa table decorative lamp, game room decorative lamp, small home theater strobe lamp, desk computer table decoration, car atmosphere lamp. Different lighting effects can be combined in turn to help children stimulate curiosity, imagination and creativity and explore the mysteries of the starry sky;
- 3. Gifts for Space Fans & Children, The ceiling projector is suitable for birthdays, Christmas, children's day, universe space theme party favor supplies and room decor, which creates a wonderful and starry atmosphere to help children stimulate their curiosity, imagination, creativity. Also Perfects for indoor decoration as an romantic mood light, night lamp, and bedside lamp.

### Specification

| Item Name     | Planetarium Film Galaxy<br>Projector                                                                                                                                                                             | LED Effects<br>Modes    | 4K HD 12 Film Projector<br>Modes | Main Material             | ABS+PC                           |
|---------------|------------------------------------------------------------------------------------------------------------------------------------------------------------------------------------------------------------------|-------------------------|----------------------------------|---------------------------|----------------------------------|
| Item Color    | White+Black                                                                                                                                                                                                      | Rated voltage<br>/Power | DC 5V / 2A                       | Item Size<br>Giftbox Size | 110*110*105 mm<br>145*145*115 mm |
| Film Styles   | 01-Solar System<br>02-Earth                                                                                                                                                                                      | Projection Way          | Film Disc Projection             | Timer Setting             | 1H / 2H / 4H Auto                |
|               | 03-Moon<br>04-The Milky Way                                                                                                                                                                                      | Power Supply            | USB (Type C) plug adapter        | Item G.W. /<br>N.W.       | 523 g / 200 g                    |
|               | 05-Galaxy<br>06-Andromeda Galaxy                                                                                                                                                                                 | Accessories             | 1* Film Galaxy projecor          | Carton Qtys               | 24 pcs                           |
|               | 07-NGC4302-NGC4298<br>08-Hubble Deep Field                                                                                                                                                                       |                         | 12*Film Discs (6pcs/box)         | Carton G.W.               | 14.5 kg                          |
|               | 09-M60-UCD1<br>10-North America Nebula                                                                                                                                                                           |                         | 1*USB(Type C port)power cable    | Carton N.W.               | 13.5 kg                          |
|               | 11-Mystic Mountain<br>12-Small Magellanic Cloud                                                                                                                                                                  |                         | 1*English manual                 | Carton Size               | 450*305*487 mm                   |
| Main Features | 1.1H / 2H / 4H Auto timing mode for options;<br>2.You can move the stand to adjust 360 degree for the projection angle;<br>3. ultra-large focus adjustment projector with high resolution,12pcs 4K HD film disc. |                         |                                  |                           |                                  |
| Suitable For  | Home bedroom, Home Theater, Living Room, Game Room, KTV Bar, Camping, etc.                                                                                                                                       |                         |                                  |                           |                                  |