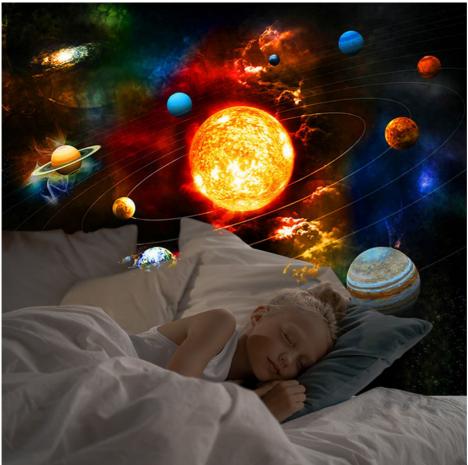

#### **Product Description:**

- 1. Classic cute galaxy design, This Galaxy Nebula Star Projector light is inspired by galalxy and cosmic nebulae, the projection effect seems like being in a vast universe, bringing you a pleasant mood;
- 2. Wide application, Galaxy lamp projector can be used as bedroom atmosphere lamp, living room sofa table decorative lamp, game room decorative lamp, small home theater strobe lamp, desk computer table decoration, car atmosphere lamp. Different lighting effects can be combined in turn to help children stimulate curiosity, imagination and creativity and explore the mysteries of the starry sky;
- 3. Gifts for Space Fans & Children, The ceiling projector is suitable for birthdays, Christmas, children's day, universe space theme party favor supplies and room decor, which creates a wonderful and starry atmosphere to help children stimulate their curiosity, imagination, creativity. Also Perfects for indoor decoration as an romantic mood light, night lamp, and bedside lamp.

### Specification

| Item Name     | Planetarium Film Galaxy<br>Projector                                                                                                                                                                             | LED Effects<br>Modes    | 4K HD 12 Film Projector<br>Modes | Main Material             | ABS+PC                           |
|---------------|------------------------------------------------------------------------------------------------------------------------------------------------------------------------------------------------------------------|-------------------------|----------------------------------|---------------------------|----------------------------------|
| Item Color    | White+Black                                                                                                                                                                                                      | Rated voltage<br>/Power | DC 5V / 2A                       | Item Size<br>Giftbox Size | 110*110*105 mm<br>145*145*115 mm |
| Film Styles   | 01-Solar System<br>02-Earth                                                                                                                                                                                      | Projection Way          | Film Disc Projection             | Timer Setting             | 1H / 2H / 4H Auto                |
|               | 03-Moon<br>04-The Milky Way                                                                                                                                                                                      | Power Supply            | USB (Type C) plug adapter        | Item G.W. /<br>N.W.       | 523 g / 200 g                    |
|               | 05-Galaxy<br>06-Andromeda Galaxy                                                                                                                                                                                 | Accessories             | 1* Film Galaxy projecor          | Carton Qtys               | 24 pcs                           |
|               | 07-NGC4302-NGC4298<br>08-Hubble Deep Field                                                                                                                                                                       |                         | 12*Film Discs (6pcs/box)         | Carton G.W.               | 14.5 kg                          |
|               | 09-M60-UCD1<br>10-North America Nebula                                                                                                                                                                           |                         | 1*USB(Type C port)power cable    | Carton N.W.               | 13.5 kg                          |
|               | 11-Mystic Mountain<br>12-Small Magellanic Cloud                                                                                                                                                                  |                         | 1*English manual                 | Carton Size               | 450*305*487 mm                   |
| Main Features | 1.1H / 2H / 4H Auto timing mode for options;<br>2.You can move the stand to adjust 360 degree for the projection angle;<br>3. ultra-large focus adjustment projector with high resolution,12pcs 4K HD film disc. |                         |                                  |                           |                                  |
| Suitable For  | Home bedroom, Home Theater, Living Room, Game Room, KTV Bar, Camping, etc.                                                                                                                                       |                         |                                  |                           |                                  |