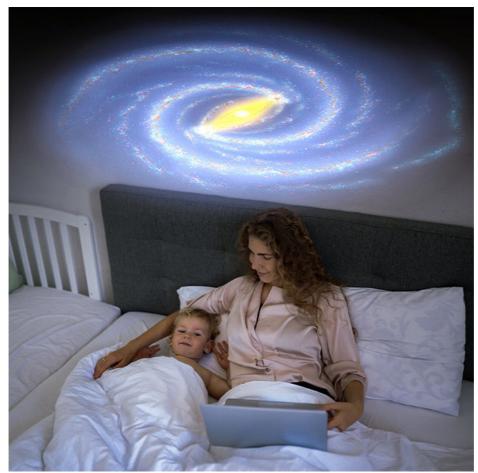

#### **Product Description:**

- 1. Classic cute galaxy design, This Galaxy Nebula Star Projector light is inspired by galalxy and cosmic nebulae, the projection effect seems like being in a vast universe, bringing you a pleasant mood;
- 2. Wide application, Galaxy lamp projector can be used as bedroom atmosphere lamp, living room sofa table decorative lamp, game room decorative lamp, small home theater strobe lamp, desk computer table decoration, car atmosphere lamp. Different lighting effects can be combined in turn to help children stimulate curiosity, imagination and creativity and explore the mysteries of the starry sky;
- 3. Gifts for Space Fans & Children, The ceiling projector is suitable for birthdays, Christmas, children's day, universe space theme party favor supplies and room decor, which creates a wonderful and starry atmosphere to help children stimulate their curiosity, imagination, creativity. Also Perfects for indoor decoration as an romantic mood light, night lamp, and bedside lamp.