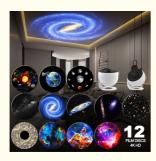

# **Product Specification**

Name: Planetarium Film Galaxy Projector

Material: ABS + PCItem Color: White+Black

LED Effects Modes:
 4K HD 12 Film Projector Modes

Control Mode: Switch Button

• Power Supply: USB (Type C) Plug In

### Specification

| Item Name     | Planetarium Film Galaxy<br>Projector                                                                                                                                                                             | LED Effects<br>Modes    | 4K HD 12 Film Projector<br>Modes | Main Material             | ABS+PC                           |
|---------------|------------------------------------------------------------------------------------------------------------------------------------------------------------------------------------------------------------------|-------------------------|----------------------------------|---------------------------|----------------------------------|
| Item Color    | White+Black                                                                                                                                                                                                      | Rated voltage<br>/Power | DC 5V / 2A                       | Item Size<br>Giftbox Size | 110*110*105 mm<br>145*145*115 mm |
| Film Styles   | 01-Solar System<br>02-Earth                                                                                                                                                                                      | Projection Way          | Film Disc Projection             | Timer Setting             | 1H / 2H / 4H Auto                |
|               | 03-Moon<br>04-The Milky Way                                                                                                                                                                                      | Power Supply            | USB (Type C) plug adapter        | Item G.W. /<br>N.W.       | 523 g / 200 g                    |
|               | 05-Galaxy<br>06-Andromeda Galaxy                                                                                                                                                                                 | Accessories             | 1* Film Galaxy projecor          | Carton Qtys               | 24 pcs                           |
|               | 07-NGC4302-NGC4298<br>08-Hubble Deep Field                                                                                                                                                                       |                         | 12*Film Discs (6pcs/box)         | Carton G.W.               | 14.5 kg                          |
|               | 09-M60-UCD1<br>10-North America Nebula                                                                                                                                                                           |                         | 1*USB(Type C port)power cable    | Carton N.W.               | 13.5 kg                          |
|               | 11-Mystic Mountain<br>12-Small Magellanic Cloud                                                                                                                                                                  |                         | 1*English manual                 | Carton Size               | 450*305*487 mm                   |
| Main Features | 1.1H / 2H / 4H Auto timing mode for options;<br>2.You can move the stand to adjust 360 degree for the projection angle;<br>3. ultra-large focus adjustment projector with high resolution,12pcs 4K HD film disc. |                         |                                  |                           |                                  |
| Suitable For  | Home bedroom, Home Theater, Living Room, Game Room, KTV Bar, Camping, etc.                                                                                                                                       |                         |                                  |                           |                                  |