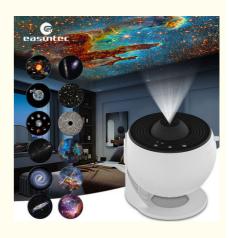

# Indoor Milky Way Planetarium Galaxy Projector Practical Multipurpose

#### Milky Way Projection Lamp LED Bedroom Atmosphere Focus Night Light for Movie Nights and Indoor Parties

#### Product Description:

1. Film galaxy projector which can creating feeling of wonder and moments of wow;

Turning every space into a place of comfort creativity and celebration, it's your world, in a whole new light;

2. Project different film effects onto the wall or ceiling of your room and it will bring the galaxy space light for you, creating a peaceful and relaxing atmosphere. Great ambient light for movie nights, date nights or game setups;

3. Suitable for Many Occasions, The tiktok starlight ceiling constellation projector can be used in bedrooms, game rooms, home theaters, desk decorations, room decor aesthetic, living rooms to provide a cool atmosphere for date nights, game setups, movie nights, parties or as a night light to accompany kids to sleep.