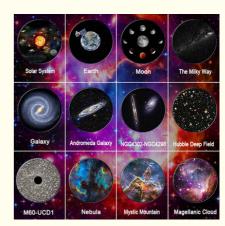

#### Specification

| Item Name    | Planetarium Film Galaxy<br>Projector                                                     | LED Effects<br>Modes    | 4K HD 12 Film Projector<br>Modes | Main Material             | ABS+PC                           |
|--------------|------------------------------------------------------------------------------------------|-------------------------|----------------------------------|---------------------------|----------------------------------|
| Item Color   | White+Black                                                                              | Rated voltage<br>/Power | DC 5V / 2A                       | ltem Size<br>Giftbox Size | 110*110*105 mm<br>145*145*115 mm |
| Film Styles  | 01-Solar System<br>02-Earth                                                              | Projection Way          | Film Disc Projection             | Timer Setting             | 1H / 2H / 4H Auto                |
|              | 03-Moon<br>04-The Milky Way                                                              | Power Supply            | USB (Type C) plug adapter        | ltem G.W. /<br>N.W.       | 523 g / 200 g                    |
|              | 05-Galaxy<br>06-Andromeda Galaxy                                                         | Accessories             | 1* Film Galaxy projecor          | Carton Qtys               | 24 pcs                           |
|              | 07-NGC4302-NGC4298<br>08-Hubble Deep Field                                               |                         | 12*Film Discs (6pcs/box)         | Carton G.W.               | 14.5 kg                          |
|              | 09-M60-UCD1<br>10-North America Nebula                                                   |                         | 1*USB(Type C port)power cable    | Carton N.W.               | 13.5 kg                          |
|              | 11-Mystic Mountain<br>12-Small Magellanic Cloud                                          |                         | 1*English manual                 | Carton Size               | 450*305*487 mm                   |
| Main Feature | 1.1H / 2H / 4H Auto timing<br>s 2.You can move the stand<br>3. ultra-large focus adjustn | to adjust 360 deg       |                                  |                           | 1                                |
| Suitable For | Home bedroom,Home The                                                                    | ater,Living Room        | ,Game Room,KTV Bar,Cam           | ping,etc.                 |                                  |