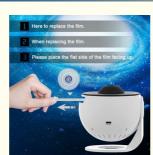

#### Packaging Includeds:

1 \* Planetarium Film Galaxy Projector

1 \* USB (Type C port) Power Cable

12 \* Film Discs (6pcs/box)

1 \* English Manual