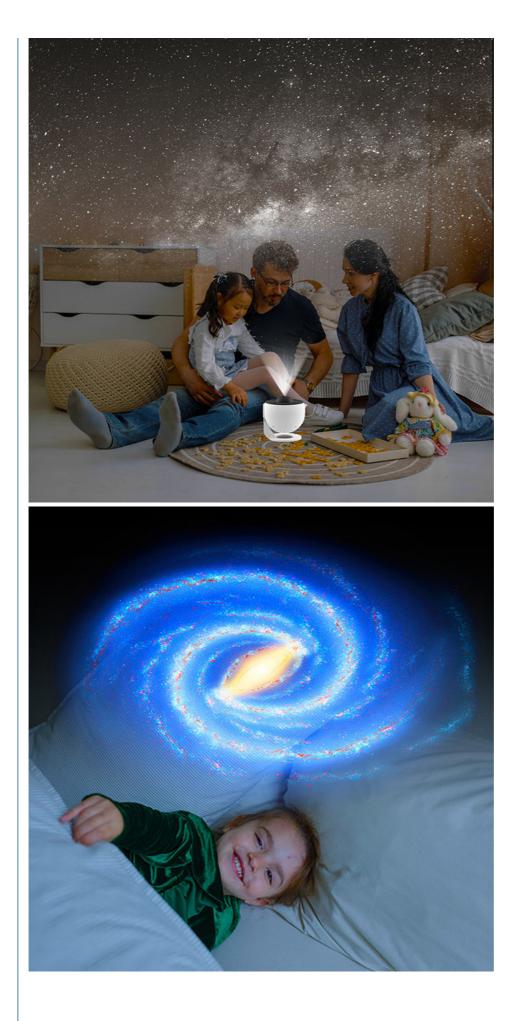

#### Milky Way Projection Lamp LED Bedroom Atmosphere Focus Night Light for Movie Nights and Indoor Parties

#### Product Description:

1. Film galaxy projector which can creating feeling of wonder and moments of wow;

Turning every space into a place of comfort creativity and celebration, it's your world, in a whole new light;

2. Project different film effects onto the wall or ceiling of your room and it will bring the galaxy space light for you, creating a peaceful and relaxing atmosphere. Great ambient light for movie nights, date nights or game setups;

3. Suitable for Many Occasions, The tiktok starlight ceiling constellation projector can be used in bedrooms, game rooms, home theaters, desk decorations, room decor aesthetic, living rooms to provide a cool atmosphere for date nights, game setups, movie nights, parties or as a night light to accompany kids to sleep.