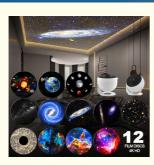

### More Images

#### Milky Way Projection Lamp LED Bedroom Atmosphere Focus Night Light for Movie Nights and Indoor Parties