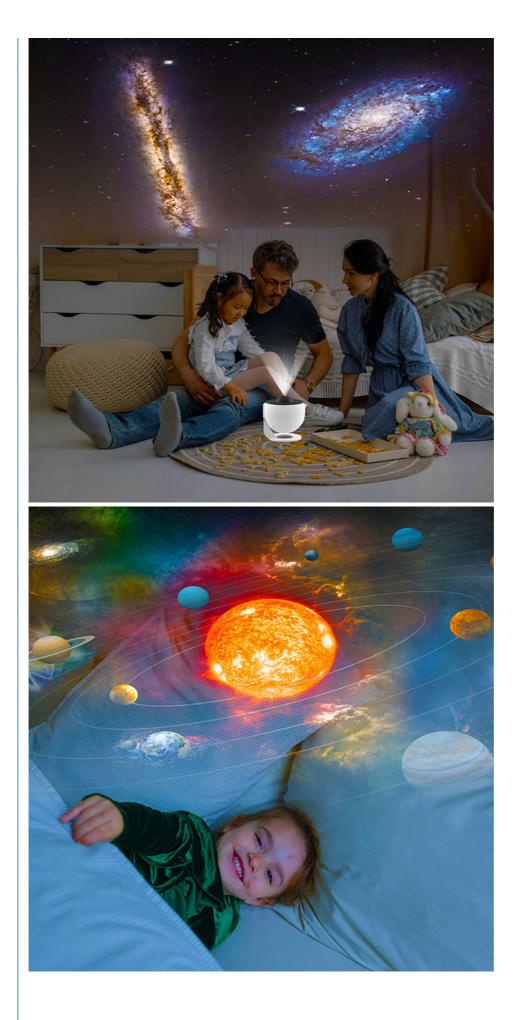

## Galaxy Lamp Focus Light Galaxy Night Light Planetarium Galaxy Projector with Timing for Living Room Bedroom

### Product Description:

1. Space travel through different Planetarium galaxy projector, the galaxy projector night light has a stunning nebula effect, it casts colorful starlight onto walls and ceilings, filling your room with creating serenity, relaxation, mystery and romance atmosphere. It is perfect to decorate your home, especially suitable for Christmas decoration, party, dancing, wedding, banquet, birthday, festival, movie, etc. It also helps you and your kids to sleep;

2. Cute design, the galaxy projector has a unique and cute appearance, it is very suitable as desk decoration, coffee table decoration, home decoration ,car accessories decoration and other decoration anywhere. This little galaxy projector sits and looks at the starry sky with amazing nebulae and film projected in front, your kids will love such a fun and surprising gift; 3. The best gift for anyone, like a moon lamp, ideal for children's birthdays, just grab a planetarium home, play together in Odyssey space, and help the kids through a vast space full of breathing stars Inspire curiosity, imagination and creativity to explore the mysteries of the stars. Create a sweet, happy and romantic room for your loved one. Bring this beautiful gift to a friend at Christmas, he/she will love this incredible star show.

### Specification

| Item Name                                                                                                                                                                                                                       | Planetarium Film Galaxy<br>Projector                                 | LED Effects<br>Modes    | 4K HD 12 Film Projector<br>Modes | Main Material             | ABS+PC                           |
|---------------------------------------------------------------------------------------------------------------------------------------------------------------------------------------------------------------------------------|----------------------------------------------------------------------|-------------------------|----------------------------------|---------------------------|----------------------------------|
| Item Color                                                                                                                                                                                                                      | White+Black                                                          | Rated voltage<br>/Power | DC 5V / 2A                       | ltem Size<br>Giftbox Size | 110*110*105 mm<br>145*145*115 mm |
| Film Styles                                                                                                                                                                                                                     | 01-Solar System<br>02-Earth                                          | Projection Way          | Film Disc Projection             | Timer Setting             | 1H / 2H / 4H Auto                |
|                                                                                                                                                                                                                                 | 03-Moon<br>04-The Milky Way                                          | Power Supply            | USB (Type C) plug adapter        | ltem G.W. /<br>N.W.       | 523 g / 200 g                    |
|                                                                                                                                                                                                                                 | 05-Galaxy<br>06-Andromeda Galaxy                                     | -<br>Accessories        | 1* Film Galaxy projecor          | Carton Qtys               | 24 pcs                           |
|                                                                                                                                                                                                                                 | 07-NGC4302-NGC4298<br>08-Hubble Deep Field                           |                         | 12*Film Discs (6pcs/box)         | Carton G.W.               | 14.5 kg                          |
|                                                                                                                                                                                                                                 | 09-M60-UCD1<br>10-North America Nebula                               |                         | 1*USB(Type C port)power<br>cable | Carton N.W.               | 13.5 kg                          |
|                                                                                                                                                                                                                                 | 11-Mystic Mountain<br>12-Small Magellanic Cloud                      |                         | 1*English manual                 | Carton Size               | 450*305*487 mm                   |
| 1.1H / 2H / 4H Auto timing mode for options;<br>Main Features 2.You can move the stand to adjust 180 degree for the projection angle ;<br>3. ultra-large focus adjustment projector with high resolution,12pcs 4K HD film disc. |                                                                      |                         |                                  |                           |                                  |
| Suitable For                                                                                                                                                                                                                    | Home bedroom,Home Theater,Living Room,Game Room,KTV Bar,Camping,etc. |                         |                                  |                           |                                  |