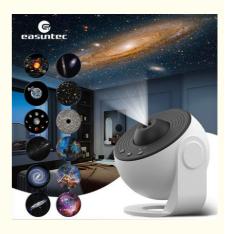

## Galaxy Lamp Focus Light Galaxy Night Light Planetarium Galaxy Projector with Timing for Living Room Bedroom

### Product Description:

1. Space travel through different Planetarium galaxy projector, the galaxy projector night light has a stunning nebula effect, it casts colorful starlight onto walls and ceilings, filling your room with creating serenity, relaxation, mystery and romance atmosphere. It is perfect to decorate your home, especially suitable for Christmas decoration, party, dancing, wedding, banquet, birthday, festival, movie, etc. It also helps you and your kids to sleep;

2. Cute design, the galaxy projector has a unique and cute appearance, it is very suitable as desk decoration, coffee table decoration, home decoration ,car accessories decoration and other decoration anywhere. This little galaxy projector sits and looks at the starry sky with amazing nebulae and film projected in front, your kids will love such a fun and surprising gift; 3. The best gift for anyone, like a moon lamp, ideal for children's birthdays, just grab a planetarium home, play together in Odyssey space, and help the kids through a vast space full of breathing stars Inspire curiosity, imagination and creativity to explore the mysteries of the stars. Create a sweet, happy and romantic room for your loved one. Bring this beautiful gift to a friend at Christmas, he/she will love this incredible star show.