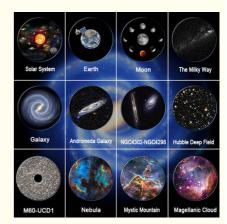

### Specification

| Item Name                                                                                                                                                                                                                       | Planetarium Film Galaxy<br>Projector                                 | LED Effects<br>Modes    | 4K HD 12 Film Projector<br>Modes | Main Material             | ABS+PC                           |
|---------------------------------------------------------------------------------------------------------------------------------------------------------------------------------------------------------------------------------|----------------------------------------------------------------------|-------------------------|----------------------------------|---------------------------|----------------------------------|
| Item Color                                                                                                                                                                                                                      | White+Black                                                          | Rated voltage<br>/Power | DC 5V / 2A                       | ltem Size<br>Giftbox Size | 110*110*105 mm<br>145*145*115 mm |
| Film Styles                                                                                                                                                                                                                     | 01-Solar System<br>02-Earth                                          | Projection Way          | Film Disc Projection             | Timer Setting             | 1H / 2H / 4H Auto                |
|                                                                                                                                                                                                                                 | 03-Moon<br>04-The Milky Way                                          | Power Supply            | USB (Type C) plug adapter        | ltem G.W. /<br>N.W.       | 523 g / 200 g                    |
|                                                                                                                                                                                                                                 | 05-Galaxy<br>06-Andromeda Galaxy                                     | -<br>Accessories        | 1* Film Galaxy projecor          | Carton Qtys               | 24 pcs                           |
|                                                                                                                                                                                                                                 | 07-NGC4302-NGC4298<br>08-Hubble Deep Field                           |                         | 12*Film Discs (6pcs/box)         | Carton G.W.               | 14.5 kg                          |
|                                                                                                                                                                                                                                 | 09-M60-UCD1<br>10-North America Nebula                               |                         | 1*USB(Type C port)power<br>cable | Carton N.W.               | 13.5 kg                          |
|                                                                                                                                                                                                                                 | 11-Mystic Mountain<br>12-Small Magellanic Cloud                      |                         | 1*English manual                 | Carton Size               | 450*305*487 mm                   |
| 1.1H / 2H / 4H Auto timing mode for options;<br>Main Features 2.You can move the stand to adjust 180 degree for the projection angle ;<br>3. ultra-large focus adjustment projector with high resolution,12pcs 4K HD film disc. |                                                                      |                         |                                  |                           |                                  |
| Suitable For                                                                                                                                                                                                                    | Home bedroom,Home Theater,Living Room,Game Room,KTV Bar,Camping,etc. |                         |                                  |                           |                                  |