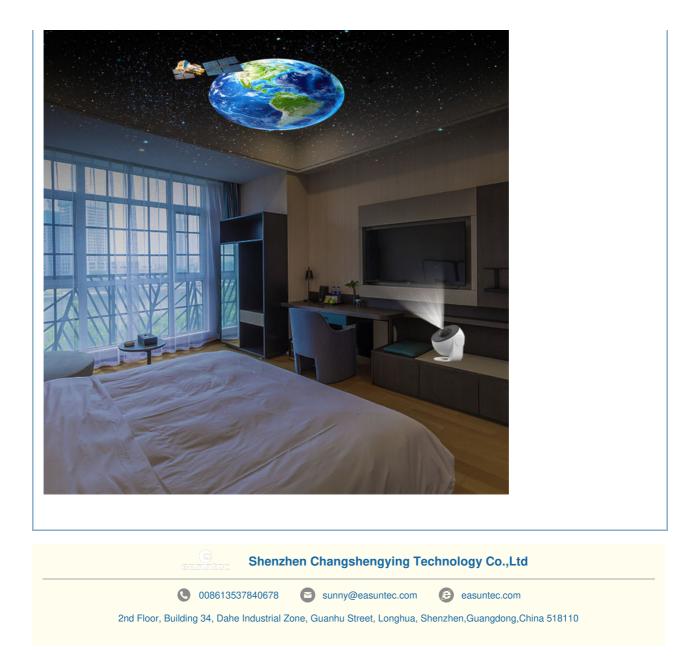

## Galaxy Lamp Focus Light Galaxy Night Light Planetarium Galaxy Projector with Timing for Living Room Bedroom

### Product Description:

1. Space travel through different Planetarium galaxy projector, the galaxy projector night light has a stunning nebula effect, it casts colorful starlight onto walls and ceilings, filling your room with creating serenity, relaxation, mystery and romance atmosphere. It is perfect to decorate your home, especially suitable for Christmas decoration, party, dancing, wedding, banquet, birthday, festival, movie, etc. It also helps you and your kids to sleep;

### Specification

| Item Name                                                                                                                                                                                                                       | Planetarium Film Galaxy<br>Projector                                 | LED Effects<br>Modes    | 4K HD 12 Film Projector<br>Modes | Main Material             | ABS+PC                           |
|---------------------------------------------------------------------------------------------------------------------------------------------------------------------------------------------------------------------------------|----------------------------------------------------------------------|-------------------------|----------------------------------|---------------------------|----------------------------------|
| Item Color                                                                                                                                                                                                                      | White+Black                                                          | Rated voltage<br>/Power | DC 5V / 2A                       | ltem Size<br>Giftbox Size | 110*110*105 mm<br>145*145*115 mm |
| Film Styles                                                                                                                                                                                                                     | 01-Solar System<br>02-Earth                                          | Projection Way          | Film Disc Projection             | Timer Setting             | 1H / 2H / 4H Auto                |
|                                                                                                                                                                                                                                 | 03-Moon<br>04-The Milky Way                                          | Power Supply            | USB (Type C) plug adapter        | ltem G.W. /<br>N.W.       | 523 g / 200 g                    |
|                                                                                                                                                                                                                                 | 05-Galaxy<br>06-Andromeda Galaxy                                     | -<br>Accessories        | 1* Film Galaxy projecor          | Carton Qtys               | 24 pcs                           |
|                                                                                                                                                                                                                                 | 07-NGC4302-NGC4298<br>08-Hubble Deep Field                           |                         | 12*Film Discs (6pcs/box)         | Carton G.W.               | 14.5 kg                          |
|                                                                                                                                                                                                                                 | 09-M60-UCD1<br>10-North America Nebula                               |                         | 1*USB(Type C port)power<br>cable | Carton N.W.               | 13.5 kg                          |
|                                                                                                                                                                                                                                 | 11-Mystic Mountain<br>12-Small Magellanic Cloud                      |                         | 1*English manual                 | Carton Size               | 450*305*487 mm                   |
| 1.1H / 2H / 4H Auto timing mode for options;<br>Main Features 2.You can move the stand to adjust 180 degree for the projection angle ;<br>3. ultra-large focus adjustment projector with high resolution,12pcs 4K HD film disc. |                                                                      |                         |                                  |                           |                                  |
| Suitable For                                                                                                                                                                                                                    | Home bedroom,Home Theater,Living Room,Game Room,KTV Bar,Camping,etc. |                         |                                  |                           |                                  |