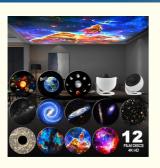

### Specification

| Item Name                                                                                                                                                                                                                       | Planetarium Film Galaxy<br>Projector                                 | LED Effects<br>Modes    | 4K HD 12 Film Projector<br>Modes | Main Material             | ABS+PC                           |
|---------------------------------------------------------------------------------------------------------------------------------------------------------------------------------------------------------------------------------|----------------------------------------------------------------------|-------------------------|----------------------------------|---------------------------|----------------------------------|
| Item Color                                                                                                                                                                                                                      | White+Black                                                          | Rated voltage<br>/Power | DC 5V / 2A                       | ltem Size<br>Giftbox Size | 110*110*105 mm<br>145*145*115 mm |
| Film Styles                                                                                                                                                                                                                     | 01-Solar System<br>02-Earth                                          | Projection Way          | Film Disc Projection             | Timer Setting             | 1H / 2H / 4H Auto                |
|                                                                                                                                                                                                                                 | 03-Moon<br>04-The Milky Way                                          | Power Supply            | USB (Type C) plug adapter        | ltem G.W. /<br>N.W.       | 523 g / 200 g                    |
|                                                                                                                                                                                                                                 | 05-Galaxy<br>06-Andromeda Galaxy                                     | -<br>Accessories        | 1* Film Galaxy projecor          | Carton Qtys               | 24 pcs                           |
|                                                                                                                                                                                                                                 | 07-NGC4302-NGC4298<br>08-Hubble Deep Field                           |                         | 12*Film Discs (6pcs/box)         | Carton G.W.               | 14.5 kg                          |
|                                                                                                                                                                                                                                 | 09-M60-UCD1<br>10-North America Nebula                               |                         | 1*USB(Type C port)power<br>cable | Carton N.W.               | 13.5 kg                          |
|                                                                                                                                                                                                                                 | 11-Mystic Mountain<br>12-Small Magellanic Cloud                      |                         | 1*English manual                 | Carton Size               | 450*305*487 mm                   |
| 1.1H / 2H / 4H Auto timing mode for options;<br>Main Features 2.You can move the stand to adjust 180 degree for the projection angle ;<br>3. ultra-large focus adjustment projector with high resolution,12pcs 4K HD film disc. |                                                                      |                         |                                  |                           |                                  |
| Suitable For                                                                                                                                                                                                                    | Home bedroom,Home Theater,Living Room,Game Room,KTV Bar,Camping,etc. |                         |                                  |                           |                                  |