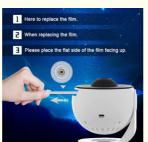

## Packaging Includeds:

1 \* Planetarium Film Galaxy Projector

1 \* USB (Type C port) Power Cable

12 \* Film Discs (6pcs/box)

1 \* English Manual