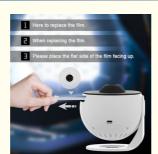

### Packaging Includeds:

1 \* Planetarium Film Galaxy Projector

1 \* USB (Type C port) Power Cable

12 \* Film Discs (6pcs/box)

1 \* English Manual