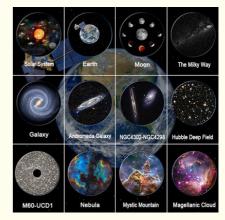

#### Specification

| Item Name    | Planetarium Film Galaxy<br>Projector                                 | LED Effects<br>Modes                                                                                                                                                                                              | 4K HD 12 Film Projector<br>Modes | Main Material             | ABS+PC                           |  |
|--------------|----------------------------------------------------------------------|-------------------------------------------------------------------------------------------------------------------------------------------------------------------------------------------------------------------|----------------------------------|---------------------------|----------------------------------|--|
| Item Color   | White+Black                                                          | Rated voltage<br>/Power                                                                                                                                                                                           | DC 5V / 2A                       | ltem Size<br>Giftbox Size | 110*110*105 mm<br>145*145*115 mm |  |
| Film Styles  | 01-Solar System<br>02-Earth                                          | Projection Way                                                                                                                                                                                                    | Film Disc Projection             | Timer Setting             | 1H / 2H / 4H Auto                |  |
|              | 03-Moon<br>04-The Milky Way                                          | Power Supply                                                                                                                                                                                                      | USB (Type C) plug adapter        | ltem G.W. /<br>N.W.       | 523 g / 200 g                    |  |
|              | 05-Galaxy<br>06-Andromeda Galaxy                                     | Accessories                                                                                                                                                                                                       | 1* Film Galaxy projecor          | Carton Qtys               | 24 pcs                           |  |
|              | 07-NGC4302-NGC4298<br>08-Hubble Deep Field                           |                                                                                                                                                                                                                   | 12*Film Discs (6pcs/box)         | Carton G.W.               | 14.5 kg                          |  |
|              | 09-M60-UCD1<br>10-North America Nebula                               |                                                                                                                                                                                                                   | 1*USB(Type C port)power<br>cable | Carton N.W.               | 13.5 kg                          |  |
|              | 11-Mystic Mountain<br>12-Small Magellanic Cloud                      |                                                                                                                                                                                                                   | 1*English manual                 | Carton Size               | 450*305*487 mm                   |  |
| Main Feature | es 2.You can move the stand                                          | 1.1H / 2H / 4H Auto timing mode for options;<br>2.You can move the stand to adjust 180 degree for the projection angle ;<br>3. ultra-large focus adjustment projector with high resolution,12pcs 4K HD film disc. |                                  |                           |                                  |  |
| Suitable For | Home bedroom,Home Theater,Living Room,Game Room,KTV Bar,Camping,etc. |                                                                                                                                                                                                                   |                                  |                           |                                  |  |