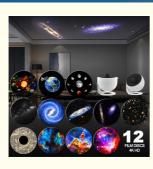

#### Galaxy Projector Night Light Sky Projector 12 HD 4K Film Discs Galaxy Projector for Home Room Decorative

#### **Product Description:**

1. Simulate the real starry sky, Milky way galaxy effects, bringing you a different dreamy feeling;

2. Different film discs galaxy for replace also can set timing as 1H 2H 4H Auto modes, Multi-angle arbitrary rotation, various environment switching, easy to move and use;