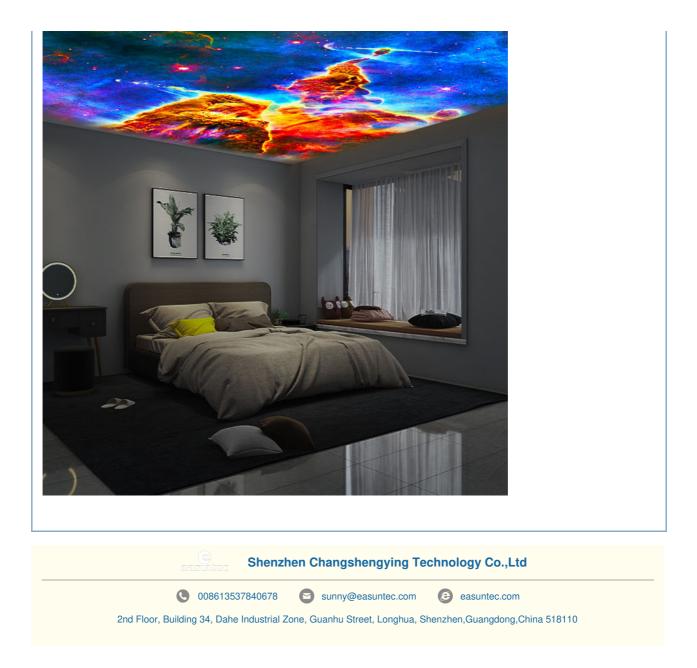

#### Galaxy Projector Night Light Sky Projector 12 HD 4K Film Discs Galaxy Projector for Home Room Decorative

#### **Product Description:**

1. Simulate the real starry sky, Milky way galaxy effects, bringing you a different dreamy feeling;

2. Different film discs galaxy for replace also can set timing as 1H 2H 4H Auto modes, Multi-angle arbitrary rotation, various environment switching, easy to move and use;

3. The best gift for family and children, enjoy food under the galaxy, create a relaxing spa environment, or add features to your home theater in a few seconds. This galaxy projector can play a game-changing role for any space in your home. This is also the perfect gift for adults and children.