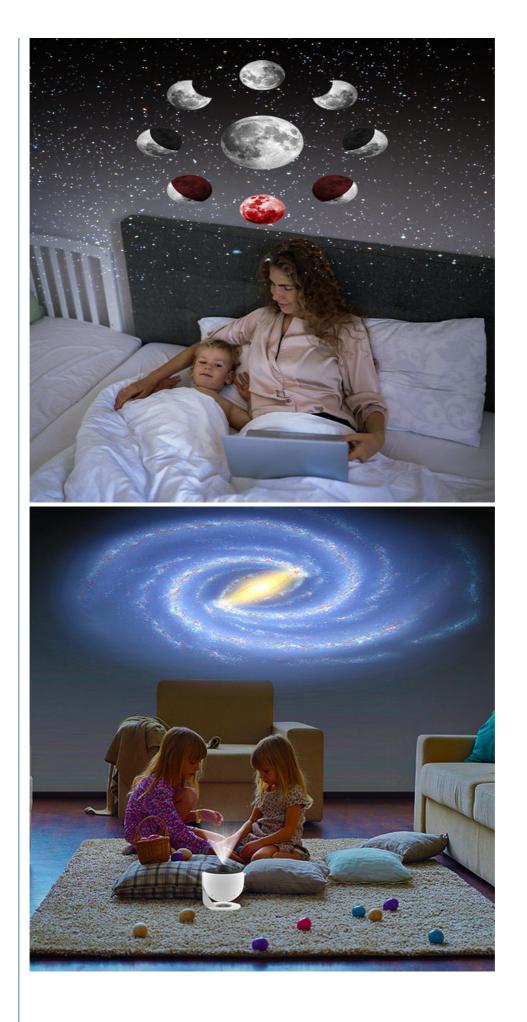

#### **Product Description:**

1. Simulate the real starry sky, Milky way galaxy effects, bringing you a different dreamy feeling;

2. Different film discs galaxy for replace also can set timing as 1H 2H 4H Auto modes, Multi-angle arbitrary rotation, various environment switching, easy to move and use;

3. The best gift for family and children, enjoy food under the galaxy, create a relaxing spa environment, or add features to your home theater in a few seconds. This galaxy projector can play a game-changing role for any space in your home. This is also the perfect gift for adults and children.