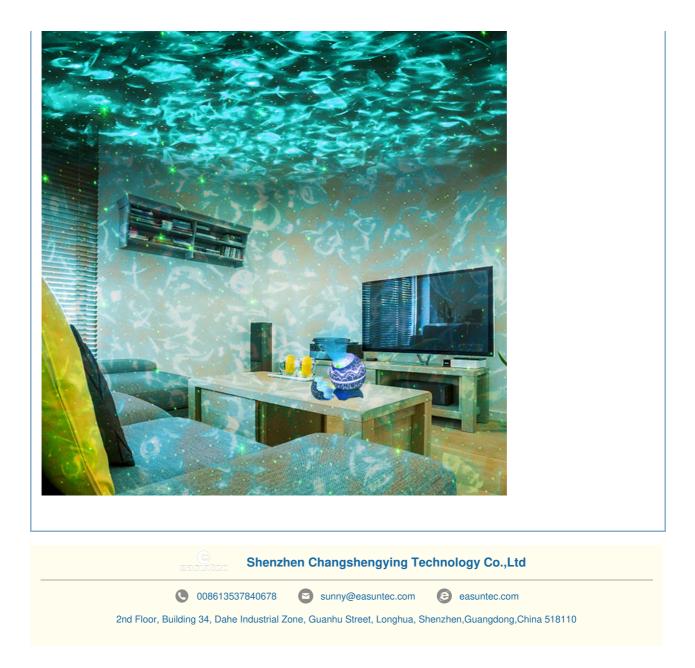

### More Images

for more products please visit us on easuntec.com

#### Star Projector for Ceiling for Adults Dinoaur Egg Remote and Voice Control Rotatable For Gaming Room Decor

3. 14 light colours set in the Galaxy Star Projector, There are green, blue, purple, red, yellow, orange and other colours set. Choose one as your favourite while playing games, having party or sleeping, a nice gift special gifts for family and friends holiday and birthday gifts.