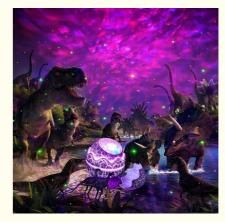

3. 14 light colours set in the Galaxy Star Projector, There are green, blue, purple, red, yellow, orange and other colours set. Choose one as your favourite while playing games, having party or sleeping, a nice gift special gifts for family and friends holiday and birthday gifts.