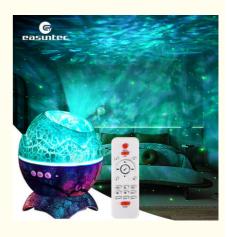

# **Product Specification**

- Name:
- Material:
- Light Source Type:
- Power Supply:
- Item Color:
- Timing Mode:
- Music Mode:
- Control Mode:
- Work Input:
- LED Effects Modes:
- Item / Giftbox Size:
- OEM/ODM:
- Highlight:
- Galaxy Star Projector Dinosaur Egg ABS+PC RGB LED USB (Type C) Plug In Starry Sky 1H / 2H / 4H Auto Bluetooth / White Noise Remote / Voice / Switch Button 5V=2A
- 14 Star Ocean Wave Modes
- 110\*110\*105 Mm / 145\*145\*115 Mm
- Support

#### Star Projector for Ceiling for Adults Dinoaur Egg Remote and Voice Control Rotatable For Gaming Room Decor

#### Product Description:

1. Timer function, You can set the 1-hour, 2-hour and 4-hour timer using the remote control or the buttons on the star projector; 2. Setting the brightness, You can adjust the brightness of the star projector with the remote control, with settings of 30%, 50% and 100% brightness;

#### Specification

| Item Name        | Galaxy Star Projector<br>Dinosaur Egg                                                                                                                                                                                                                                                              | LED Effects Modes       | 14 Star Ocean<br>Wave modes      | Main Material         | ABS+PC          |
|------------------|----------------------------------------------------------------------------------------------------------------------------------------------------------------------------------------------------------------------------------------------------------------------------------------------------|-------------------------|----------------------------------|-----------------------|-----------------|
| Item Color       | Starry Sky                                                                                                                                                                                                                                                                                         | Rated voltage<br>/Power | 5V / 2A 10W                      | Item Size             | 120*120*140 mm  |
| Timing           | 1H / 2H / 4H Auto                                                                                                                                                                                                                                                                                  | Power Supply            | USB(Type C) plug<br>adapter      | GiftBox Size          | 155*150*150 mm  |
| Music Mode       | Bluetooth                                                                                                                                                                                                                                                                                          | Accessories             | 1*Star Projector<br>Dinosaur Egg | ltem G.W. /<br>N.W.   | 750 g / 500 g   |
|                  | White Noise(built-in<br>19 types help sleep)                                                                                                                                                                                                                                                       |                         | 1*USB(DC<br>port)power cable     | Carton Qtys           | 24 pcs          |
| Control By       | Remote Control /<br>Voice Control                                                                                                                                                                                                                                                                  |                         | 1*Remote Control                 | Carton G.W. /<br>N.W. | 11.5kg / 10.5kg |
|                  | Switch Button                                                                                                                                                                                                                                                                                      |                         | 1*English Manual                 | Carton Size           | 510*480*315mm   |
| Main<br>Features | <ul> <li>1.14 kinds of ocean wave with star lighting effects with fine crack painted 3D spraying technology;</li> <li>2.Bluetooth music play mode,built-in 19 types white noise to help sleep;</li> <li>3.Remote Control,Voice Control,Switch Button Control,Timing with 1H 2H 4H Auto;</li> </ul> |                         |                                  |                       |                 |
| Suitable For     | Home bedroom,Home Theater,Living Room,Game Room,Party Decor,KTV Bar,Camping,etc.                                                                                                                                                                                                                   |                         |                                  |                       |                 |