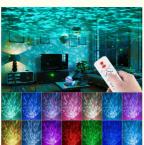

3. 14 light colours set in the Galaxy Star Projector, There are green, blue, purple, red, yellow, orange and other colours set. Choose one as your favourite while playing games, having party or sleeping, a nice gift special gifts for family and friends holiday and birthday gifts.

#### Specification

| Item Name        | Galaxy Star Projector<br>Dinosaur Egg                                                                                                                                                                                                                                                              | LED Effects Modes       | 14 Star Ocean<br>Wave modes      | Main Material         | ABS+PC          |
|------------------|----------------------------------------------------------------------------------------------------------------------------------------------------------------------------------------------------------------------------------------------------------------------------------------------------|-------------------------|----------------------------------|-----------------------|-----------------|
| Item Color       | Starry Sky                                                                                                                                                                                                                                                                                         | Rated voltage<br>/Power | 5V / 2A 10W                      | Item Size             | 120*120*140 mm  |
| Timing           | 1H / 2H / 4H Auto                                                                                                                                                                                                                                                                                  | Power Supply            | USB(Type C) plug<br>adapter      | GiftBox Size          | 155*150*150 mm  |
| Music Mode       | Bluetooth                                                                                                                                                                                                                                                                                          | Accessories             | 1*Star Projector<br>Dinosaur Egg | ltem G.W. /<br>N.W.   | 750 g / 500 g   |
|                  | White Noise(built-in<br>19 types help sleep)                                                                                                                                                                                                                                                       |                         | 1*USB(DC<br>port)power cable     | Carton Qtys           | 24 pcs          |
| Control By       | Remote Control /<br>Voice Control                                                                                                                                                                                                                                                                  |                         | 1*Remote Control                 | Carton G.W. /<br>N.W. | 11.5kg / 10.5kg |
|                  | Switch Button                                                                                                                                                                                                                                                                                      |                         | 1*English Manual                 | Carton Size           | 510*480*315mm   |
| Main<br>Features | <ul> <li>1.14 kinds of ocean wave with star lighting effects with fine crack painted 3D spraying technology;</li> <li>2.Bluetooth music play mode,built-in 19 types white noise to help sleep;</li> <li>3.Remote Control,Voice Control,Switch Button Control,Timing with 1H 2H 4H Auto;</li> </ul> |                         |                                  |                       |                 |
| Suitable For     | Home bedroom,Home Theater,Living Room,Game Room,Party Decor,KTV Bar,Camping,etc.                                                                                                                                                                                                                   |                         |                                  |                       |                 |