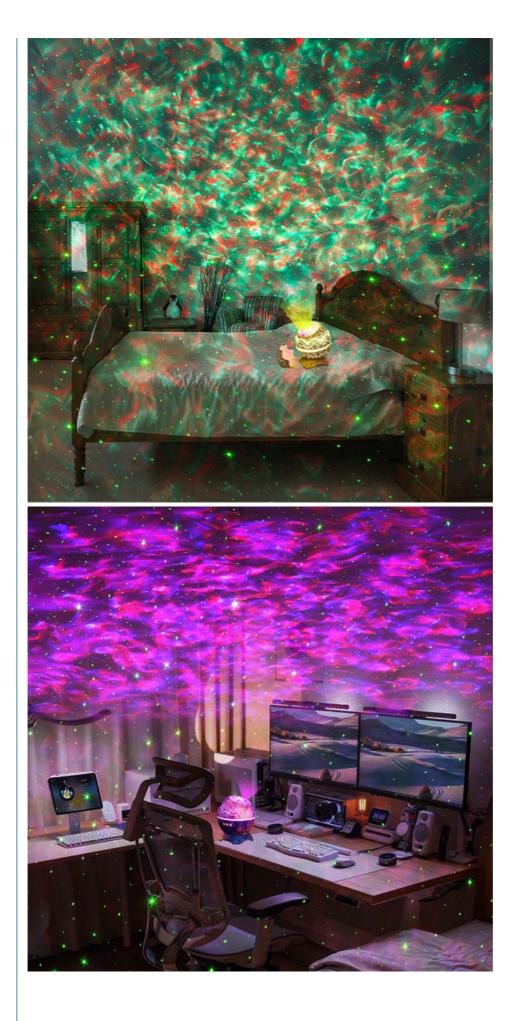

#### Star Projector for Ceiling for Adults Dinoaur Egg Remote and Voice Control Rotatable For Gaming Room Decor

#### Product Description:

1. Timer function, You can set the 1-hour, 2-hour and 4-hour timer using the remote control or the buttons on the star projector; 2. Setting the brightness, You can adjust the brightness of the star projector with the remote control, with settings of 30%, 50% and 100% brightness;

3. 14 light colours set in the Galaxy Star Projector, There are green, blue, purple, red, yellow, orange and other colours set. Choose one as your favourite while playing games, having party or sleeping, a nice gift special gifts for family and friends holiday and birthday gifts.

#### Specification

| Item Name        | Galaxy Star Projector<br>Dinosaur Egg                                                                                                                                                                                                                                                              | LED Effects Modes       | 14 Star Ocean<br>Wave modes      | Main Material         | ABS+PC          |
|------------------|----------------------------------------------------------------------------------------------------------------------------------------------------------------------------------------------------------------------------------------------------------------------------------------------------|-------------------------|----------------------------------|-----------------------|-----------------|
| Item Color       | Starry Sky                                                                                                                                                                                                                                                                                         | Rated voltage<br>/Power | 5V / 2A 10W                      | Item Size             | 120*120*140 mm  |
| Timing           | 1H / 2H / 4H Auto                                                                                                                                                                                                                                                                                  | Power Supply            | USB(Type C) plug<br>adapter      | GiftBox Size          | 155*150*150 mm  |
| Music Mode       | Bluetooth                                                                                                                                                                                                                                                                                          | Accessories             | 1*Star Projector<br>Dinosaur Egg | ltem G.W. /<br>N.W.   | 750 g / 500 g   |
|                  | White Noise(built-in<br>19 types help sleep)                                                                                                                                                                                                                                                       |                         | 1*USB(DC<br>port)power cable     | Carton Qtys           | 24 pcs          |
| Control By       | Remote Control /<br>Voice Control                                                                                                                                                                                                                                                                  |                         | 1*Remote Control                 | Carton G.W. /<br>N.W. | 11.5kg / 10.5kg |
|                  | Switch Button                                                                                                                                                                                                                                                                                      |                         | 1*English Manual                 | Carton Size           | 510*480*315mm   |
| Main<br>Features | <ul> <li>1.14 kinds of ocean wave with star lighting effects with fine crack painted 3D spraying technology;</li> <li>2.Bluetooth music play mode,built-in 19 types white noise to help sleep;</li> <li>3.Remote Control,Voice Control,Switch Button Control,Timing with 1H 2H 4H Auto;</li> </ul> |                         |                                  |                       |                 |
| Suitable For     | Home bedroom,Home Theater,Living Room,Game Room,Party Decor,KTV Bar,Camping,etc.                                                                                                                                                                                                                   |                         |                                  |                       |                 |