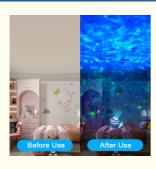

#### **Product Description:**

- 1. Joyful color light show,next time you have a bubble bath set our projector lights to the side and play some natural sounds to create a more enhance relaxing experience;
- 2. Galaxy projector star projector night light with music speaker, Better than a night light, LED strip lights, strobe lights, table lamp, Christmas lights, and more, Rossetta star projector night lights light up the night by bringing outer space close to you with soothing sounds;
- 3. 14 color lighting modes 19 soothing sounds bluetooth remote control adjustable stand voice control mode automatic timer.