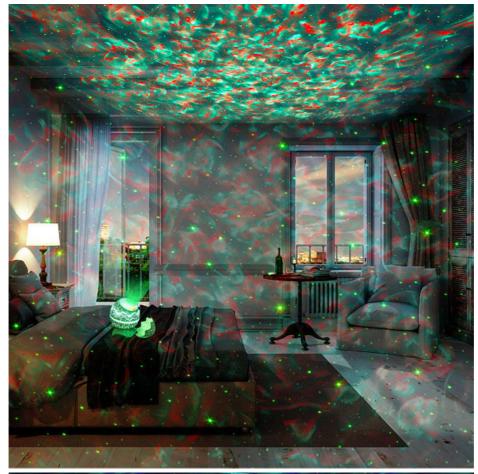

#### **Product Description:**

- 1. Joyful color light show,next time you have a bubble bath set our projector lights to the side and play some natural sounds to create a more enhance relaxing experience;
- 2. Galaxy projector star projector night light with music speaker, Better than a night light, LED strip lights, strobe lights, table lamp, Christmas lights, and more, Rossetta star projector night lights light up the night by bringing outer space close to you with soothing sounds;
- 3. 14 color lighting modes 19 soothing sounds bluetooth remote control adjustable stand voice control mode automatic timer.

## Specification

| Item Name        | Galaxy Star Projector<br>Dinosaur Egg                                                                                                                                                                                                                        | LED Effects Modes       | 14 Star Ocean<br>Wave modes  | Main Material         | ABS+PC          |
|------------------|--------------------------------------------------------------------------------------------------------------------------------------------------------------------------------------------------------------------------------------------------------------|-------------------------|------------------------------|-----------------------|-----------------|
| Item Color       | Starry Sky                                                                                                                                                                                                                                                   | Rated voltage<br>/Power | 5V / 2A 10W                  | Item Size             | 120*120*140 mm  |
| Timing           | 1H / 2H / 4H Auto                                                                                                                                                                                                                                            | Power Supply            | USB(Type C) plug<br>adapter  | GiftBox Size          | 155*150*150 mm  |
| Music Mode       | Bluetooth                                                                                                                                                                                                                                                    |                         |                              | Item G.W. /<br>N.W.   | 750 g / 500 g   |
|                  | White Noise(built-in<br>19 types help sleep)                                                                                                                                                                                                                 | Accessories             | 1*USB(DC<br>port)power cable | Carton Qtys           | 24 pcs          |
| Control By       | Remote Control /<br>Voice Control                                                                                                                                                                                                                            |                         | 1*Remote Control             | Carton G.W. /<br>N.W. | 11.5kg / 10.5kg |
| Control by       | Switch Button                                                                                                                                                                                                                                                |                         | 1*English Manual             | Carton Size           | 510*480*315mm   |
| Main<br>Features | 1.14 kinds of ocean wave with star lighting effects with fine crack painted 3D spraying technology; 2.Bluetooth music play mode,built-in 19 types white noise to help sleep; 3.Remote Control,Voice Control,Switch Button Control,Timing with 1H 2H 4H Auto; |                         |                              |                       |                 |
| Suitable For     | Home bedroom,Home Theater,Living Room,Game Room,Party Decor,KTV Bar,Camping,etc.                                                                                                                                                                             |                         |                              |                       |                 |