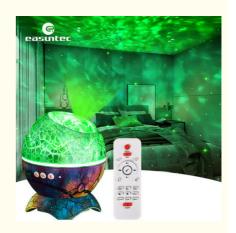

## **Product Specification**

Name: Galaxy Star Projector Dinosaur Egg

Material: ABS+PC
Light Source Type: RGB LED
Work Input: 5V=2A
Item Color: Starry Sky

Timing Mode: 1H / 2H / 4H Auto
 Music Mode: Bluetooth / White Noise
 Power Supply: USB (Type C) Plug In

Control Mode: Remote / Voice / Switch Button
 LED Effects Modes: 14 Star Ocean Wave Modes

• Item / Giftbox Size: 110\*110\*105 Mm / 145\*145\*115 Mm

• OEM/ODM: Support

• Highlight: Practical Dinosaur Egg Star Projector,

#### **Product Description:**

- 1. Joyful color light show,next time you have a bubble bath set our projector lights to the side and play some natural sounds to create a more enhance relaxing experience;
- 2. Galaxy projector star projector night light with music speaker, Better than a night light, LED strip lights, strobe lights, table lamp, Christmas lights, and more, Rossetta star projector night lights light up the night by bringing outer space close to you with soothing sounds;
- 3. 14 color lighting modes 19 soothing sounds bluetooth remote control adjustable stand voice control mode automatic timer.

## Specification

| Item Name        | Galaxy Star Projector<br>Dinosaur Egg                                                                                                                                                                                                                        | LED Effects Modes       | 14 Star Ocean<br>Wave modes  | Main Material         | ABS+PC          |
|------------------|--------------------------------------------------------------------------------------------------------------------------------------------------------------------------------------------------------------------------------------------------------------|-------------------------|------------------------------|-----------------------|-----------------|
| Item Color       | Starry Sky                                                                                                                                                                                                                                                   | Rated voltage<br>/Power | 5V / 2A 10W                  | Item Size             | 120*120*140 mm  |
| Timing           | 1H / 2H / 4H Auto                                                                                                                                                                                                                                            | Power Supply            | USB(Type C) plug<br>adapter  | GiftBox Size          | 155*150*150 mm  |
| Music Mode       | Bluetooth                                                                                                                                                                                                                                                    |                         |                              | Item G.W. /<br>N.W.   | 750 g / 500 g   |
|                  | White Noise(built-in<br>19 types help sleep)                                                                                                                                                                                                                 | Accessories             | 1*USB(DC<br>port)power cable | Carton Qtys           | 24 pcs          |
| Control By       | Remote Control /<br>Voice Control                                                                                                                                                                                                                            |                         | 1*Remote Control             | Carton G.W. /<br>N.W. | 11.5kg / 10.5kg |
| Control by       | Switch Button                                                                                                                                                                                                                                                |                         | 1*English Manual             | Carton Size           | 510*480*315mm   |
| Main<br>Features | 1.14 kinds of ocean wave with star lighting effects with fine crack painted 3D spraying technology; 2.Bluetooth music play mode,built-in 19 types white noise to help sleep; 3.Remote Control,Voice Control,Switch Button Control,Timing with 1H 2H 4H Auto; |                         |                              |                       |                 |
| Suitable For     | Home bedroom,Home Theater,Living Room,Game Room,Party Decor,KTV Bar,Camping,etc.                                                                                                                                                                             |                         |                              |                       |                 |