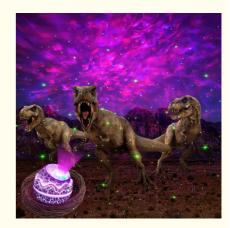

# Practical Dinosaur Egg Star Projector Night Light For Kids Adults

#### **Product Description:**

- 1. Joyful color light show,next time you have a bubble bath set our projector lights to the side and play some natural sounds to create a more enhance relaxing experience;
- 2. Galaxy projector star projector night light with music speaker, Better than a night light, LED strip lights, strobe lights, table lamp, Christmas lights, and more, Rossetta star projector night lights light up the night by bringing outer space close to you with soothing sounds;
- 3. 14 color lighting modes 19 soothing sounds bluetooth remote control adjustable stand voice control mode automatic timer.