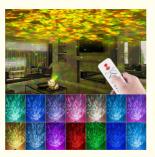

Control Mode: Remote / Voice / Switch Button
 LED Effects Modes: 14 Star Ocean Wave Modes

• Item / Giftbox Size: 110\*110\*105 Mm / 145\*145\*115 Mm

• OEM/ODM: Support

• Highlight: Practical Dinosaur Egg Star Projector,

#### **Product Description:**

- 1. Joyful color light show,next time you have a bubble bath set our projector lights to the side and play some natural sounds to create a more enhance relaxing experience;
- 2. Galaxy projector star projector night light with music speaker, Better than a night light, LED strip lights, strobe lights, table lamp, Christmas lights, and more, Rossetta star projector night lights light up the night by bringing outer space close to you with soothing sounds;
- 3. 14 color lighting modes 19 soothing sounds bluetooth remote control adjustable stand voice control mode automatic timer.

## Specification

| Item Name        | Galaxy Star Projector<br>Dinosaur Egg                                                                                                                                                                                                                        | LED Effects Modes       | 14 Star Ocean<br>Wave modes  | Main Material         | ABS+PC          |
|------------------|--------------------------------------------------------------------------------------------------------------------------------------------------------------------------------------------------------------------------------------------------------------|-------------------------|------------------------------|-----------------------|-----------------|
| Item Color       | Starry Sky                                                                                                                                                                                                                                                   | Rated voltage<br>/Power | 5V / 2A 10W                  | Item Size             | 120*120*140 mm  |
| Timing           | 1H / 2H / 4H Auto                                                                                                                                                                                                                                            | Power Supply            | USB(Type C) plug<br>adapter  | GiftBox Size          | 155*150*150 mm  |
| Music Mode       | Bluetooth                                                                                                                                                                                                                                                    |                         |                              | Item G.W. /<br>N.W.   | 750 g / 500 g   |
|                  | White Noise(built-in<br>19 types help sleep)                                                                                                                                                                                                                 | Accessories             | 1*USB(DC<br>port)power cable | Carton Qtys           | 24 pcs          |
| Control By       | Remote Control /<br>Voice Control                                                                                                                                                                                                                            |                         | 1*Remote Control             | Carton G.W. /<br>N.W. | 11.5kg / 10.5kg |
| Control by       | Switch Button                                                                                                                                                                                                                                                |                         | 1*English Manual             | Carton Size           | 510*480*315mm   |
| Main<br>Features | 1.14 kinds of ocean wave with star lighting effects with fine crack painted 3D spraying technology; 2.Bluetooth music play mode,built-in 19 types white noise to help sleep; 3.Remote Control,Voice Control,Switch Button Control,Timing with 1H 2H 4H Auto; |                         |                              |                       |                 |
| Suitable For     | Home bedroom,Home Theater,Living Room,Game Room,Party Decor,KTV Bar,Camping,etc.                                                                                                                                                                             |                         |                              |                       |                 |