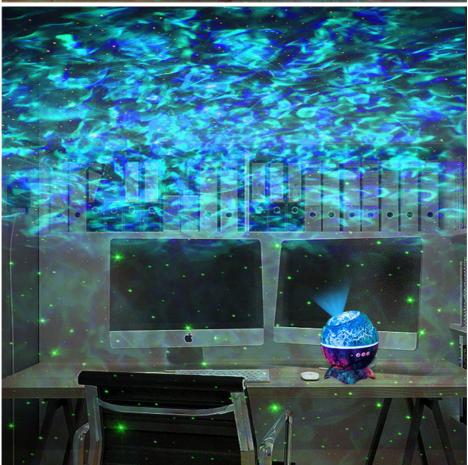

#### **Product Description:**

- 1. Joyful color light show,next time you have a bubble bath set our projector lights to the side and play some natural sounds to create a more enhance relaxing experience;
- 2. Galaxy projector star projector night light with music speaker, Better than a night light, LED strip lights, strobe lights, table lamp, Christmas lights, and more, Rossetta star projector night lights light up the night by bringing outer space close to you with soothing sounds;
- 3. 14 color lighting modes 19 soothing sounds bluetooth remote control adjustable stand voice control mode automatic timer.

## Specification

| Item Name        | Galaxy Star Projector<br>Dinosaur Egg                                                                                                                                                                                                                        | LED Effects Modes       | 14 Star Ocean<br>Wave modes  | Main Material         | ABS+PC          |
|------------------|--------------------------------------------------------------------------------------------------------------------------------------------------------------------------------------------------------------------------------------------------------------|-------------------------|------------------------------|-----------------------|-----------------|
| Item Color       | Starry Sky                                                                                                                                                                                                                                                   | Rated voltage<br>/Power | 5V / 2A 10W                  | Item Size             | 120*120*140 mm  |
| Timing           | 1H / 2H / 4H Auto                                                                                                                                                                                                                                            | Power Supply            | USB(Type C) plug<br>adapter  | GiftBox Size          | 155*150*150 mm  |
| Music Mode       | Bluetooth                                                                                                                                                                                                                                                    |                         |                              | Item G.W. /<br>N.W.   | 750 g / 500 g   |
|                  | White Noise(built-in<br>19 types help sleep)                                                                                                                                                                                                                 | Accessories             | 1*USB(DC<br>port)power cable | Carton Qtys           | 24 pcs          |
| Control By       | Remote Control /<br>Voice Control                                                                                                                                                                                                                            |                         | 1*Remote Control             | Carton G.W. /<br>N.W. | 11.5kg / 10.5kg |
| Control by       | Switch Button                                                                                                                                                                                                                                                |                         | 1*English Manual             | Carton Size           | 510*480*315mm   |
| Main<br>Features | 1.14 kinds of ocean wave with star lighting effects with fine crack painted 3D spraying technology; 2.Bluetooth music play mode,built-in 19 types white noise to help sleep; 3.Remote Control,Voice Control,Switch Button Control,Timing with 1H 2H 4H Auto; |                         |                              |                       |                 |
| Suitable For     | Home bedroom,Home Theater,Living Room,Game Room,Party Decor,KTV Bar,Camping,etc.                                                                                                                                                                             |                         |                              |                       |                 |