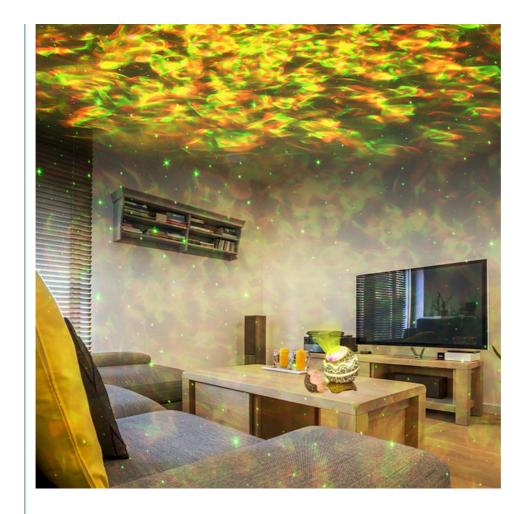

#### **Product Description:**

- 1. Joyful color light show,next time you have a bubble bath set our projector lights to the side and play some natural sounds to create a more enhance relaxing experience;
- 2. Galaxy projector star projector night light with music speaker, Better than a night light, LED strip lights, strobe lights, table lamp, Christmas lights, and more, Rossetta star projector night lights light up the night by bringing outer space close to you with soothing sounds;
- 3. 14 color lighting modes 19 soothing sounds bluetooth remote control adjustable stand voice control mode automatic timer.

## Specification

| Item Name        | Galaxy Star Projector<br>Dinosaur Egg                                                                                                                                                                                                                        | LED Effects Modes       | 14 Star Ocean<br>Wave modes  | Main Material         | ABS+PC          |
|------------------|--------------------------------------------------------------------------------------------------------------------------------------------------------------------------------------------------------------------------------------------------------------|-------------------------|------------------------------|-----------------------|-----------------|
| Item Color       | Starry Sky                                                                                                                                                                                                                                                   | Rated voltage<br>/Power | 5V / 2A 10W                  | Item Size             | 120*120*140 mm  |
| Timing           | 1H / 2H / 4H Auto                                                                                                                                                                                                                                            | Power Supply            | USB(Type C) plug<br>adapter  | GiftBox Size          | 155*150*150 mm  |
| Music Mode       | Bluetooth                                                                                                                                                                                                                                                    |                         |                              | Item G.W. /<br>N.W.   | 750 g / 500 g   |
|                  | White Noise(built-in<br>19 types help sleep)                                                                                                                                                                                                                 | Accessories             | 1*USB(DC<br>port)power cable | Carton Qtys           | 24 pcs          |
| Control By       | Remote Control /<br>Voice Control                                                                                                                                                                                                                            |                         | 1*Remote Control             | Carton G.W. /<br>N.W. | 11.5kg / 10.5kg |
| Control by       | Switch Button                                                                                                                                                                                                                                                |                         | 1*English Manual             | Carton Size           | 510*480*315mm   |
| Main<br>Features | 1.14 kinds of ocean wave with star lighting effects with fine crack painted 3D spraying technology; 2.Bluetooth music play mode,built-in 19 types white noise to help sleep; 3.Remote Control,Voice Control,Switch Button Control,Timing with 1H 2H 4H Auto; |                         |                              |                       |                 |
| Suitable For     | Home bedroom,Home Theater,Living Room,Game Room,Party Decor,KTV Bar,Camping,etc.                                                                                                                                                                             |                         |                              |                       |                 |