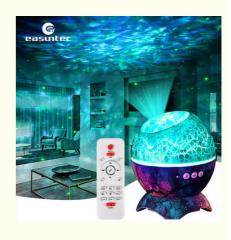

#### Dinosaur Egg Star Projector with Remote White Noise Music Player Starry Nebula Ceiling Projection Gift for Kids

#### **Product Description:**

1. Timer and remote control and adjustable brightness, the starry nebula ceiling LED lamp comes with a remote control that can turn ON/OFF the nebula lights and star night sky, adjust brightness, change the lighting mode, speed, music and volume.built-in an auto-off timer, you can set up 1h, 2h and 4h timer via the remote. If forget to set the timer, the device will automatically power off after 4 hours;