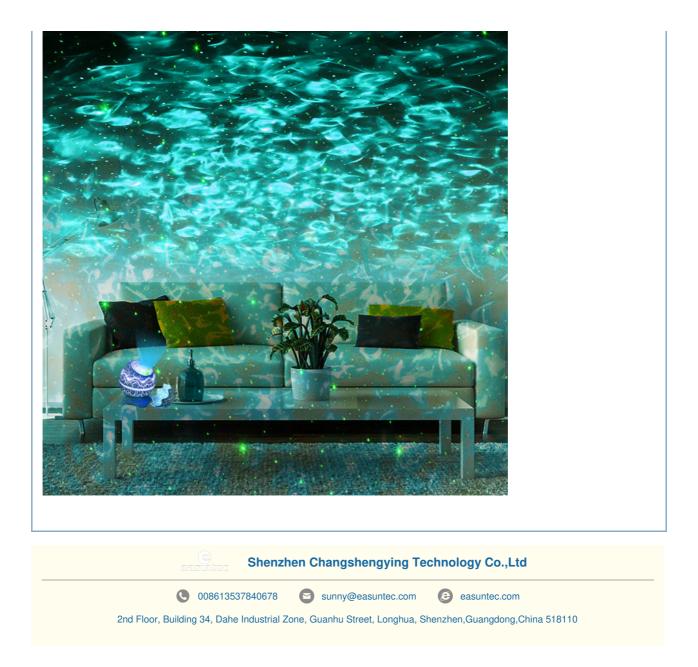

#### Dinosaur Egg Star Projector with Remote White Noise Music Player Starry Nebula Ceiling Projection Gift for Kids