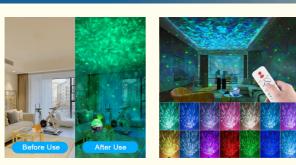

#### **Product Description:**

1. Timer and remote control and adjustable brightness, the starry nebula ceiling LED lamp comes with a remote control that can turn ON/OFF the nebula lights and star night sky, adjust brightness, change the lighting mode, speed, music and volume.built-in an auto-off timer, you can set up 1h, 2h and 4h timer via the remote. If forget to set the timer, the device will automatically power off after 4 hours;

2. The led lights for bedroom, a great gift for all seasons and amazing present for children and family.It's perfect for you to decorate bedroom,ceiling,show,christmas decorations,party decorations,wedding,birthday, valentine's day,children's day and anniversary. If any product's quality,we offer 12 months no-hassle refund/return/exchange service.That's how confident we are with our product.Click the orange button to buy now;