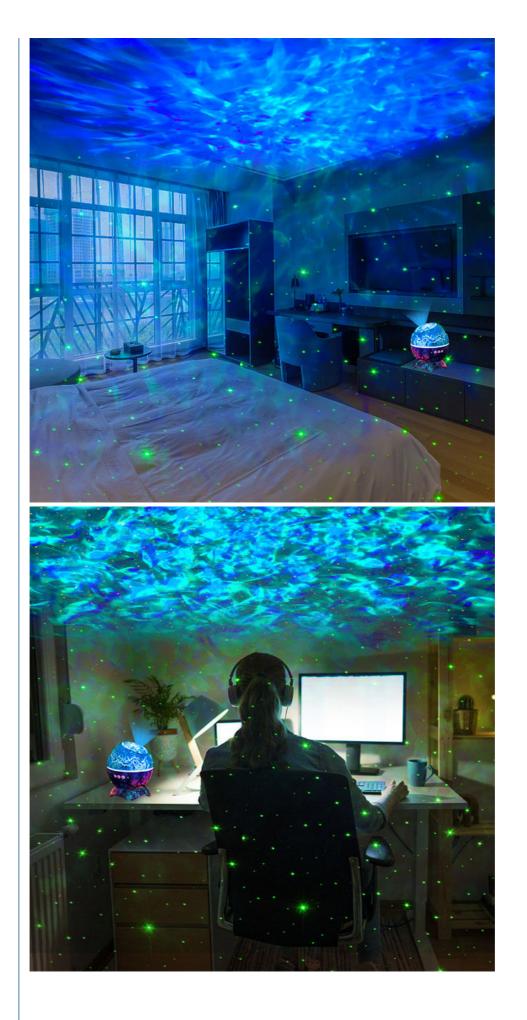

#### Galaxy Star Projector Dinosaur Egg Galaxy Light Projector Nebula Cloud Projector Night Light for Bedroom

#### Product Description:

1. Create a magical experience, projecting dynamic images of colorful nebulae and stars onto the wall or ceiling to create a relaxd and atmospheric night experience;

2. Fascinating dinosaur egg design, it is not only a projector or a toy for children, but also a perfect decorative work of art placed at home;

3. Create the perfect atmosphere, choose up to 14 different colors to set the right atmosphere or have multiple colors displayed all at once.