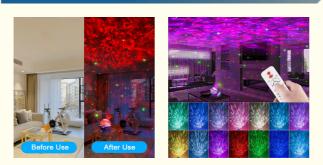

#### Product Description:

1. Create a magical experience, projecting dynamic images of colorful nebulae and stars onto the wall or ceiling to create a relaxd and atmospheric night experience;

2. Fascinating dinosaur egg design, it is not only a projector or a toy for children, but also a perfect decorative work of art placed at home;

3. Create the perfect atmosphere, choose up to 14 different colors to set the right atmosphere or have multiple colors displayed all at once.