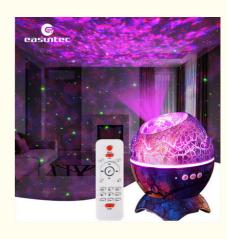

ABS+PC Starry Sky 1H / 2H / 4H Auto

Galaxy Star Projector Dinosaur Egg

- 5V=2A
  - 14 Star Ocean Wave Modes
- USB (Type C) Plug In
  - Remote / Voice / Switch Button
  - RGB LED
- Bluetooth / White Noise
- 110\*110\*105 Mm / 145\*145\*115 Mm Support
  - Multicolor Dinosaur Egg Star Projector, 110mm Dinosaur Egg Star Projector, 105mm Nebula Starry Light Projector

#### Galaxy Star Projector Dinosaur Egg Galaxy Light Projector Nebula Cloud Projector Night Light for Bedroom

#### Product Description:

1. Create a magical experience, projecting dynamic images of colorful nebulae and stars onto the wall or ceiling to create a relaxd and atmospheric night experience;

2. Fascinating dinosaur egg design, it is not only a projector or a toy for children, but also a perfect decorative work of art placed at home;

3. Create the perfect atmosphere, choose up to 14 different colors to set the right atmosphere or have multiple colors displayed all at once.

#### Specification

| Item Name        | Galaxy Star Projector<br>Dinosaur Egg                                                                                                                                                                                                                                                                 | LED Effects Modes       | 14 Star Ocean<br>Wave modes      | Main Material         | ABS+PC          |
|------------------|-------------------------------------------------------------------------------------------------------------------------------------------------------------------------------------------------------------------------------------------------------------------------------------------------------|-------------------------|----------------------------------|-----------------------|-----------------|
| Item Color       | Starry Sky                                                                                                                                                                                                                                                                                            | Rated voltage<br>/Power | 5V / 2A 10W                      | Item Size             | 120*120*140 mm  |
| Timing           | 1H / 2H / 4H Auto                                                                                                                                                                                                                                                                                     | Power Supply            | USB(Type C) plug<br>adapter      | GiftBox Size          | 155*150*150 mm  |
| Music Mode       | Bluetooth                                                                                                                                                                                                                                                                                             | Accessories             | 1*Star Projector<br>Dinosaur Egg | ltem G.W. /<br>N.W.   | 750 g / 500 g   |
|                  | White Noise(built-in<br>19 types help sleep)                                                                                                                                                                                                                                                          |                         | 1*USB(DC<br>port)power cable     | Carton Qtys           | 24 pcs          |
| Control By       | Remote Control /<br>Voice Control                                                                                                                                                                                                                                                                     |                         | 1*Remote Control                 | Carton G.W. /<br>N.W. | 11.5kg / 10.5kg |
|                  | Switch Button                                                                                                                                                                                                                                                                                         |                         | 1*English Manual                 | Carton Size           | 510*480*315mm   |
| Main<br>Features | <ul> <li>1.14 kinds of ocean wave with star lighting effects with fine crack painted 3D spraying technology;</li> <li>2.Bluetooth music play mode,built-in 19 types white noise to help sleep;</li> <li>3.Remote Control, Voice Control, Switch Button Control, Timing with 1H 2H 4H Auto;</li> </ul> |                         |                                  |                       |                 |
| Suitable For     | Home bedroom,Home Theater,Living Room,Game Room,Party Decor,KTV Bar,Camping,etc.                                                                                                                                                                                                                      |                         |                                  |                       |                 |