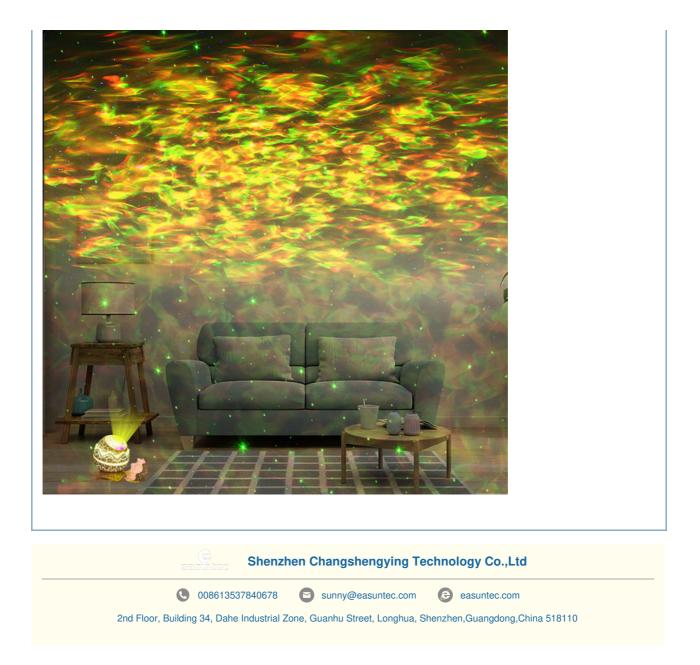

#### Galaxy Star Projector Dinosaur Egg Galaxy Light Projector Nebula Cloud Projector Night Light for Bedroom

#### Product Description:

1. Create a magical experience, projecting dynamic images of colorful nebulae and stars onto the wall or ceiling to create a relaxd and atmospheric night experience;

2. Fascinating dinosaur egg design, it is not only a projector or a toy for children, but also a perfect decorative work of art placed at home;

3. Create the perfect atmosphere, choose up to 14 different colors to set the right atmosphere or have multiple colors displayed all at once.