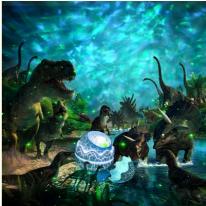

#### Product Description:

1. Create a magical experience, projecting dynamic images of colorful nebulae and stars onto the wall or ceiling to create a relaxd and atmospheric night experience;

2. Fascinating dinosaur egg design, it is not only a projector or a toy for children, but also a perfect decorative work of art placed at home;

3. Create the perfect atmosphere, choose up to 14 different colors to set the right atmosphere or have multiple colors displayed all at once.