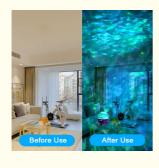

#### **Product Description:**

- 1. Dinosaur egg galaxy star projector starry light with wireless music player, the projector is ideal for Christmas, valentine's day, birthdays etc. Whether you're a kid who loves stars and planetariums or an adult who just wants to relax, who wouldn't want to have this dinosaur egg star projector night light galaxy light? and who wouldn't want to fall asleep under a starry sky?
- 2. Bluetooth 5.0 speaker / wireless MP3 player,14 color lighting modes,19 soothing sounds,remote control,auto off timer,voice control mode,adjustable stand,support 360 degree adjustment;
- 3. Timer & adjustable brightness, the starry ceiling LED lamp comes with a remote control that can turn ON/OFF the nebula lights and star night sky, adjust brightness, change the lighting mode, speed, music and volume.built-in an auto-off timer, you can set up 1h, 2h and 4h timer via the remote. (If forget to set the timer, the device will automatically power off after 4 hours.)