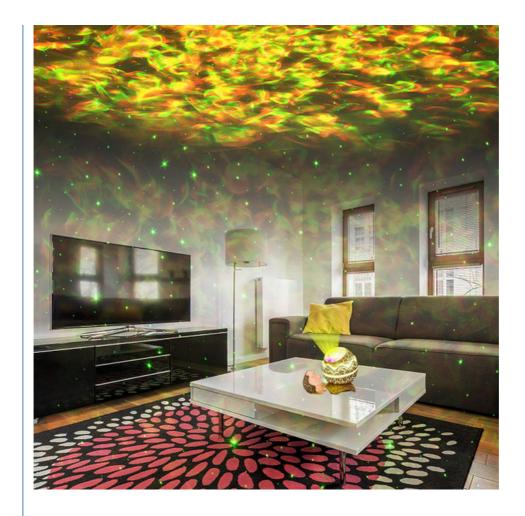

#### Star Projector Dinosaur Egg Galaxy light Remote Voice Control Starry Sky Projector Kids Adults Party Gifts

#### **Product Description:**

- 1. Dinosaur egg galaxy star projector starry light with wireless music player, the projector is ideal for Christmas, valentine's day, birthdays etc. Whether you're a kid who loves stars and planetariums or an adult who just wants to relax, who wouldn't want to have this dinosaur egg star projector night light galaxy light? and who wouldn't want to fall asleep under a starry sky?
- 2. Bluetooth 5.0 speaker / wireless MP3 player,14 color lighting modes,19 soothing sounds,remote control,auto off timer,voice control mode,adjustable stand,support 360 degree adjustment;
- 3. Timer & adjustable brightness, the starry ceiling LED lamp comes with a remote control that can turn ON/OFF the nebula lights and star night sky, adjust brightness, change the lighting mode, speed, music and volume.built-in an auto-off timer, you can set up 1h, 2h and 4h timer via the remote. (If forget to set the timer, the device will automatically power off after 4 hours.)

### Specification

|              | Galaxy Star Projector<br>Dinosaur Egg                                                                                                                                                                                                                        | LED Effects Modes       | 14 Star Ocean<br>Wave modes      | Main Material         | ABS+PC          |
|--------------|--------------------------------------------------------------------------------------------------------------------------------------------------------------------------------------------------------------------------------------------------------------|-------------------------|----------------------------------|-----------------------|-----------------|
| Item Color   | Starry Sky                                                                                                                                                                                                                                                   | Rated voltage<br>/Power | 5V / 2A 10W                      | Item Size             | 120*120*140 mm  |
| Timing       | 1H / 2H / 4H Auto                                                                                                                                                                                                                                            | Power Supply            | USB(Type C) plug<br>adapter      | GiftBox Size          | 155*150*150 mm  |
| Music Mode   | Bluetooth                                                                                                                                                                                                                                                    | Accessories             | 1*Star Projector<br>Dinosaur Egg | Item G.W. /<br>N.W.   | 750 g / 500 g   |
|              | White Noise(built-in<br>19 types help sleep)                                                                                                                                                                                                                 |                         | 1*USB(DC<br>port)power cable     | Carton Qtys           | 24 pcs          |
| Control By   | Remote Control /<br>Voice Control                                                                                                                                                                                                                            |                         | 1*Remote Control                 | Carton G.W. /<br>N.W. | 11.5kg / 10.5kg |
|              | Switch Button                                                                                                                                                                                                                                                |                         | 1*English Manual                 | Carton Size           | 510*480*315mm   |
|              | 1.14 kinds of ocean wave with star lighting effects with fine crack painted 3D spraying technology; 2.Bluetooth music play mode,built-in 19 types white noise to help sleep; 3.Remote Control,Voice Control,Switch Button Control,Timing with 1H 2H 4H Auto; |                         |                                  |                       |                 |
| Suitable For | Home bedroom,Home Theater,Living Room,Game Room,Party Decor,KTV Bar,Camping,etc.                                                                                                                                                                             |                         |                                  |                       |                 |