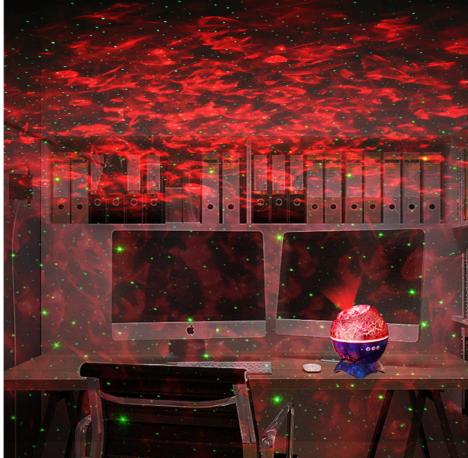

#### Star Projector Dinosaur Egg Galaxy light Remote Voice Control Starry Sky Projector Kids Adults Party Gifts

#### **Product Description:**

- 1. Dinosaur egg galaxy star projector starry light with wireless music player, the projector is ideal for Christmas, valentine's day, birthdays etc. Whether you're a kid who loves stars and planetariums or an adult who just wants to relax, who wouldn't want to have this dinosaur egg star projector night light galaxy light? and who wouldn't want to fall asleep under a starry sky?
- 2. Bluetooth 5.0 speaker / wireless MP3 player,14 color lighting modes,19 soothing sounds,remote control,auto off timer,voice control mode,adjustable stand,support 360 degree adjustment;
- 3. Timer & adjustable brightness, the starry ceiling LED lamp comes with a remote control that can turn ON/OFF the nebula lights and star night sky, adjust brightness, change the lighting mode, speed, music and volume.built-in an auto-off timer, you can set up 1h, 2h and 4h timer via the remote. (If forget to set the timer, the device will automatically power off after 4 hours.)

### Specification

|              | Galaxy Star Projector<br>Dinosaur Egg                                                                                                                                                                                                                        | LED Effects Modes       | 14 Star Ocean<br>Wave modes      | Main Material         | ABS+PC          |
|--------------|--------------------------------------------------------------------------------------------------------------------------------------------------------------------------------------------------------------------------------------------------------------|-------------------------|----------------------------------|-----------------------|-----------------|
| Item Color   | Starry Sky                                                                                                                                                                                                                                                   | Rated voltage<br>/Power | 5V / 2A 10W                      | Item Size             | 120*120*140 mm  |
| Timing       | 1H / 2H / 4H Auto                                                                                                                                                                                                                                            | Power Supply            | USB(Type C) plug<br>adapter      | GiftBox Size          | 155*150*150 mm  |
| Music Mode   | Bluetooth                                                                                                                                                                                                                                                    | Accessories             | 1*Star Projector<br>Dinosaur Egg | Item G.W. /<br>N.W.   | 750 g / 500 g   |
|              | White Noise(built-in<br>19 types help sleep)                                                                                                                                                                                                                 |                         | 1*USB(DC<br>port)power cable     | Carton Qtys           | 24 pcs          |
| Control By   | Remote Control /<br>Voice Control                                                                                                                                                                                                                            |                         | 1*Remote Control                 | Carton G.W. /<br>N.W. | 11.5kg / 10.5kg |
|              | Switch Button                                                                                                                                                                                                                                                |                         | 1*English Manual                 | Carton Size           | 510*480*315mm   |
|              | 1.14 kinds of ocean wave with star lighting effects with fine crack painted 3D spraying technology; 2.Bluetooth music play mode,built-in 19 types white noise to help sleep; 3.Remote Control,Voice Control,Switch Button Control,Timing with 1H 2H 4H Auto; |                         |                                  |                       |                 |
| Suitable For | Home bedroom,Home Theater,Living Room,Game Room,Party Decor,KTV Bar,Camping,etc.                                                                                                                                                                             |                         |                                  |                       |                 |