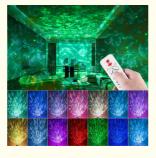

#### **Product Description:**

- 1. Dinosaur egg galaxy star projector starry light with wireless music player, the projector is ideal for Christmas, valentine's day, birthdays etc. Whether you're a kid who loves stars and planetariums or an adult who just wants to relax, who wouldn't want to have this dinosaur egg star projector night light galaxy light? and who wouldn't want to fall asleep under a starry sky?
- 2. Bluetooth 5.0 speaker / wireless MP3 player,14 color lighting modes,19 soothing sounds,remote control,auto off timer,voice control mode,adjustable stand,support 360 degree adjustment;
- 3. Timer & adjustable brightness, the starry ceiling LED lamp comes with a remote control that can turn ON/OFF the nebula lights and star night sky, adjust brightness, change the lighting mode, speed, music and volume.built-in an auto-off timer, you can set up 1h, 2h and 4h timer via the remote. (If forget to set the timer, the device will automatically power off after 4 hours.)

### Specification

|              | Galaxy Star Projector<br>Dinosaur Egg                                                                                                                                                                                                                        | LED Effects Modes       | 14 Star Ocean<br>Wave modes      | Main Material         | ABS+PC          |
|--------------|--------------------------------------------------------------------------------------------------------------------------------------------------------------------------------------------------------------------------------------------------------------|-------------------------|----------------------------------|-----------------------|-----------------|
| Item Color   | Starry Sky                                                                                                                                                                                                                                                   | Rated voltage<br>/Power | 5V / 2A 10W                      | Item Size             | 120*120*140 mm  |
| Timing       | 1H / 2H / 4H Auto                                                                                                                                                                                                                                            | Power Supply            | USB(Type C) plug<br>adapter      | GiftBox Size          | 155*150*150 mm  |
| Music Mode   | Bluetooth                                                                                                                                                                                                                                                    | Accessories             | 1*Star Projector<br>Dinosaur Egg | Item G.W. /<br>N.W.   | 750 g / 500 g   |
|              | White Noise(built-in<br>19 types help sleep)                                                                                                                                                                                                                 |                         | 1*USB(DC<br>port)power cable     | Carton Qtys           | 24 pcs          |
| Control By   | Remote Control /<br>Voice Control                                                                                                                                                                                                                            |                         | 1*Remote Control                 | Carton G.W. /<br>N.W. | 11.5kg / 10.5kg |
|              | Switch Button                                                                                                                                                                                                                                                |                         | 1*English Manual                 | Carton Size           | 510*480*315mm   |
|              | 1.14 kinds of ocean wave with star lighting effects with fine crack painted 3D spraying technology; 2.Bluetooth music play mode,built-in 19 types white noise to help sleep; 3.Remote Control,Voice Control,Switch Button Control,Timing with 1H 2H 4H Auto; |                         |                                  |                       |                 |
| Suitable For | Home bedroom,Home Theater,Living Room,Game Room,Party Decor,KTV Bar,Camping,etc.                                                                                                                                                                             |                         |                                  |                       |                 |