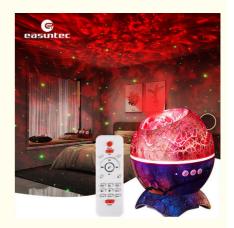

#### Star Projector Dinosaur Egg Galaxy light Remote Voice Control Starry Sky Projector Kids Adults Party Gifts

#### **Product Description:**

- 1. Dinosaur egg galaxy star projector starry light with wireless music player, the projector is ideal for Christmas, valentine's day, birthdays etc. Whether you're a kid who loves stars and planetariums or an adult who just wants to relax, who wouldn't want to have this dinosaur egg star projector night light galaxy light? and who wouldn't want to fall asleep under a starry sky?
- 2. Bluetooth 5.0 speaker / wireless MP3 player,14 color lighting modes,19 soothing sounds,remote control,auto off timer,voice control mode,adjustable stand,support 360 degree adjustment;
- 3. Timer & adjustable brightness, the starry ceiling LED lamp comes with a remote control that can turn ON/OFF the nebula lights and star night sky, adjust brightness, change the lighting mode, speed, music and volume.built-in an auto-off timer, you can set up 1h, 2h and 4h timer via the remote. (If forget to set the timer, the device will automatically power off after 4 hours.)