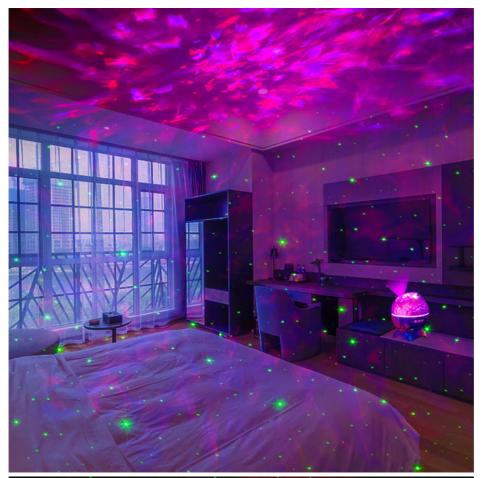

#### Star Projector Dinosaur Egg Galaxy light Remote Voice Control Starry Sky Projector Kids Adults Party Gifts

#### **Product Description:**

- 1. Dinosaur egg galaxy star projector starry light with wireless music player, the projector is ideal for Christmas, valentine's day, birthdays etc. Whether you're a kid who loves stars and planetariums or an adult who just wants to relax, who wouldn't want to have this dinosaur egg star projector night light galaxy light? and who wouldn't want to fall asleep under a starry sky?
- 2. Bluetooth 5.0 speaker / wireless MP3 player,14 color lighting modes,19 soothing sounds,remote control,auto off timer,voice control mode,adjustable stand,support 360 degree adjustment;
- 3. Timer & adjustable brightness, the starry ceiling LED lamp comes with a remote control that can turn ON/OFF the nebula lights and star night sky, adjust brightness, change the lighting mode, speed, music and volume.built-in an auto-off timer, you can set up 1h, 2h and 4h timer via the remote. (If forget to set the timer, the device will automatically power off after 4 hours.)

### Specification

|              | Galaxy Star Projector<br>Dinosaur Egg                                                                                                                                                                                                                        | LED Effects Modes       | 14 Star Ocean<br>Wave modes      | Main Material         | ABS+PC          |
|--------------|--------------------------------------------------------------------------------------------------------------------------------------------------------------------------------------------------------------------------------------------------------------|-------------------------|----------------------------------|-----------------------|-----------------|
| Item Color   | Starry Sky                                                                                                                                                                                                                                                   | Rated voltage<br>/Power | 5V / 2A 10W                      | Item Size             | 120*120*140 mm  |
| Timing       | 1H / 2H / 4H Auto                                                                                                                                                                                                                                            | Power Supply            | USB(Type C) plug<br>adapter      | GiftBox Size          | 155*150*150 mm  |
| Music Mode   | Bluetooth                                                                                                                                                                                                                                                    | Accessories             | 1*Star Projector<br>Dinosaur Egg | Item G.W. /<br>N.W.   | 750 g / 500 g   |
|              | White Noise(built-in<br>19 types help sleep)                                                                                                                                                                                                                 |                         | 1*USB(DC<br>port)power cable     | Carton Qtys           | 24 pcs          |
| Control By   | Remote Control /<br>Voice Control                                                                                                                                                                                                                            |                         | 1*Remote Control                 | Carton G.W. /<br>N.W. | 11.5kg / 10.5kg |
|              | Switch Button                                                                                                                                                                                                                                                |                         | 1*English Manual                 | Carton Size           | 510*480*315mm   |
|              | 1.14 kinds of ocean wave with star lighting effects with fine crack painted 3D spraying technology; 2.Bluetooth music play mode,built-in 19 types white noise to help sleep; 3.Remote Control,Voice Control,Switch Button Control,Timing with 1H 2H 4H Auto; |                         |                                  |                       |                 |
| Suitable For | Home bedroom,Home Theater,Living Room,Game Room,Party Decor,KTV Bar,Camping,etc.                                                                                                                                                                             |                         |                                  |                       |                 |