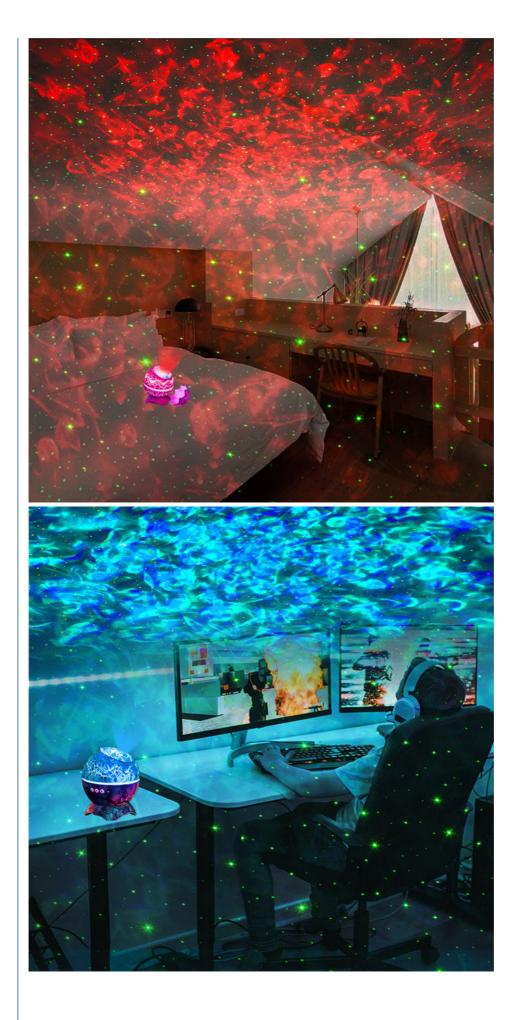

### Product Description:

1. Dinosaurs in the aurora borealis world, immerse kids in the northern lights world, and inspire them to discover the endless mysteries of the universe;

2. Create great atmosphere on special days,create a northern lights sky during the festivals,aurora projector spend the good times with you;

3. Dinosaur egg star projector combines northern lights projector, night light, white noise and Bluetooth speaker, the secret of better sleeping;

4. Bluetooth Remote Control, Play music from smartphone: Turn on bluetooth mode. Comes with a remote control and you can use it to turn on/off the light, or control the light effect speed, brightness, volume, lighting effect, set a timer and so on.

### Specification

| Item Name        | Galaxy Star Projector<br>Dinosaur Egg                                                                                                                                                                                                                                                              | LED Effects Modes       | 14 Star Ocean<br>Wave modes      | Main Material         | ABS+PC          |
|------------------|----------------------------------------------------------------------------------------------------------------------------------------------------------------------------------------------------------------------------------------------------------------------------------------------------|-------------------------|----------------------------------|-----------------------|-----------------|
| Item Color       | Starry Sky                                                                                                                                                                                                                                                                                         | Rated voltage<br>/Power | 5V / 2A 10W                      | Item Size             | 120*120*140 mm  |
| Timing           | 1H / 2H / 4H Auto                                                                                                                                                                                                                                                                                  | Power Supply            | USB(Type C) plug<br>adapter      | GiftBox Size          | 155*150*150 mm  |
| Music Mode       | Bluetooth                                                                                                                                                                                                                                                                                          | Accessories             | 1*Star Projector<br>Dinosaur Egg | ltem G.W. /<br>N.W.   | 750 g / 500 g   |
|                  | White Noise(built-in<br>19 types help sleep)                                                                                                                                                                                                                                                       |                         | 1*USB(DC<br>port)power cable     | Carton Qtys           | 24 pcs          |
| Control By       | Remote Control /<br>Voice Control                                                                                                                                                                                                                                                                  |                         | 1*Remote Control                 | Carton G.W. /<br>N.W. | 11.5kg / 10.5kg |
|                  | Switch Button                                                                                                                                                                                                                                                                                      |                         | 1*English Manual                 | Carton Size           | 510*480*315mm   |
| Main<br>Features | <ul> <li>1.14 kinds of ocean wave with star lighting effects with fine crack painted 3D spraying technology;</li> <li>2.Bluetooth music play mode,built-in 19 types white noise to help sleep;</li> <li>3.Remote Control,Voice Control,Switch Button Control,Timing with 1H 2H 4H Auto;</li> </ul> |                         |                                  |                       |                 |
| Suitable For     | Home bedroom,Home Theater,Living Room,Game Room,Party Decor,KTV Bar,Camping,etc.                                                                                                                                                                                                                   |                         |                                  |                       |                 |