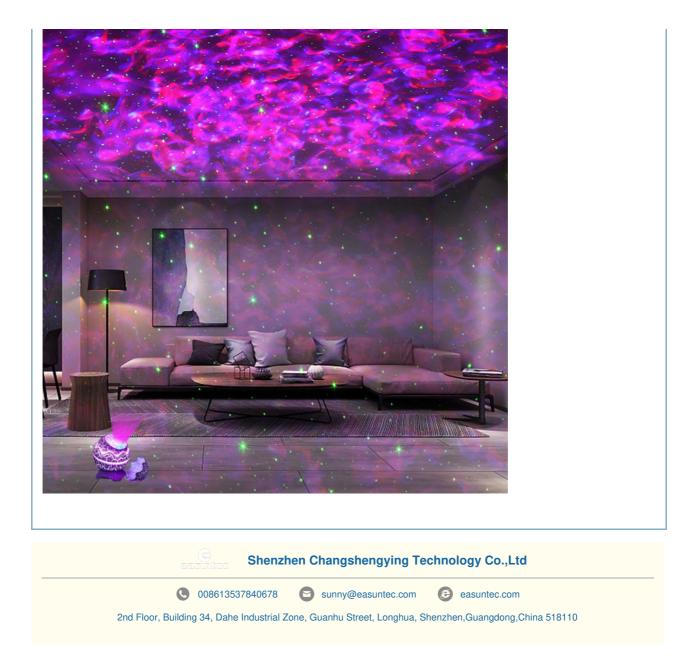

#### Star Galaxy Projector Dinosaur Egg Remote Voice Control Star Projector for Kids Adult Bedroom Decor