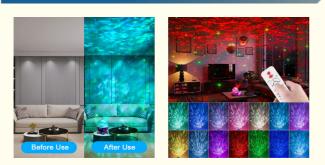

3. Dinosaur egg star projector combines northern lights projector, night light, white noise and Bluetooth speaker, the secret of better sleeping;

4. Bluetooth Remote Control, Play music from smartphone: Turn on bluetooth mode. Comes with a remote control and you can use it to turn on/off the light, or control the light effect speed, brightness, volume, lighting effect, set a timer and so on.

### Specification

| Item Name        | Galaxy Star Projector<br>Dinosaur Egg                                                                                                                                                                                                                                                              | LED Effects Modes       | 14 Star Ocean<br>Wave modes      | Main Material         | ABS+PC          |
|------------------|----------------------------------------------------------------------------------------------------------------------------------------------------------------------------------------------------------------------------------------------------------------------------------------------------|-------------------------|----------------------------------|-----------------------|-----------------|
| Item Color       | Starry Sky                                                                                                                                                                                                                                                                                         | Rated voltage<br>/Power | 5V / 2A 10W                      | Item Size             | 120*120*140 mm  |
| Timing           | 1H / 2H / 4H Auto                                                                                                                                                                                                                                                                                  | Power Supply            | USB(Type C) plug<br>adapter      | GiftBox Size          | 155*150*150 mm  |
| Music Mode       | Bluetooth                                                                                                                                                                                                                                                                                          | Accessories             | 1*Star Projector<br>Dinosaur Egg | ltem G.W. /<br>N.W.   | 750 g / 500 g   |
|                  | White Noise(built-in<br>19 types help sleep)                                                                                                                                                                                                                                                       |                         | 1*USB(DC<br>port)power cable     | Carton Qtys           | 24 pcs          |
| Control By       | Remote Control /<br>Voice Control                                                                                                                                                                                                                                                                  |                         | 1*Remote Control                 | Carton G.W. /<br>N.W. | 11.5kg / 10.5kg |
|                  | Switch Button                                                                                                                                                                                                                                                                                      |                         | 1*English Manual                 | Carton Size           | 510*480*315mm   |
| Main<br>Features | <ul> <li>1.14 kinds of ocean wave with star lighting effects with fine crack painted 3D spraying technology;</li> <li>2.Bluetooth music play mode,built-in 19 types white noise to help sleep;</li> <li>3.Remote Control,Voice Control,Switch Button Control,Timing with 1H 2H 4H Auto;</li> </ul> |                         |                                  |                       |                 |
| Suitable For     | Home bedroom,Home Theater,Living Room,Game Room,Party Decor,KTV Bar,Camping,etc.                                                                                                                                                                                                                   |                         |                                  |                       |                 |