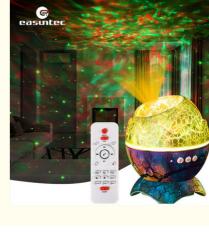

#### Star Galaxy Projector Dinosaur Egg Remote Voice Control Star Projector for Kids Adult Bedroom Decor

3. Dinosaur egg star projector combines northern lights projector, night light, white noise and Bluetooth speaker, the secret of better sleeping;

4. Bluetooth Remote Control, Play music from smartphone: Turn on bluetooth mode. Comes with a remote control and you can use it to turn on/off the light, or control the light effect speed, brightness, volume, lighting effect, set a timer and so on.

### Specification

| Item Name        | Galaxy Star Projector<br>Dinosaur Egg                                                                                                                                                                                                                                                              | LED Effects Modes       | 14 Star Ocean<br>Wave modes      | Main Material         | ABS+PC          |
|------------------|----------------------------------------------------------------------------------------------------------------------------------------------------------------------------------------------------------------------------------------------------------------------------------------------------|-------------------------|----------------------------------|-----------------------|-----------------|
| Item Color       | Starry Sky                                                                                                                                                                                                                                                                                         | Rated voltage<br>/Power | 5V / 2A 10W                      | Item Size             | 120*120*140 mm  |
| Timing           | 1H / 2H / 4H Auto                                                                                                                                                                                                                                                                                  | Power Supply            | USB(Type C) plug<br>adapter      | GiftBox Size          | 155*150*150 mm  |
| Music Mode       | Bluetooth                                                                                                                                                                                                                                                                                          | Accessories             | 1*Star Projector<br>Dinosaur Egg | ltem G.W. /<br>N.W.   | 750 g / 500 g   |
|                  | White Noise(built-in<br>19 types help sleep)                                                                                                                                                                                                                                                       |                         | 1*USB(DC<br>port)power cable     | Carton Qtys           | 24 pcs          |
| Control By       | Remote Control /<br>Voice Control                                                                                                                                                                                                                                                                  |                         | 1*Remote Control                 | Carton G.W. /<br>N.W. | 11.5kg / 10.5kg |
|                  | Switch Button                                                                                                                                                                                                                                                                                      |                         | 1*English Manual                 | Carton Size           | 510*480*315mm   |
| Main<br>Features | <ul> <li>1.14 kinds of ocean wave with star lighting effects with fine crack painted 3D spraying technology;</li> <li>2.Bluetooth music play mode,built-in 19 types white noise to help sleep;</li> <li>3.Remote Control,Voice Control,Switch Button Control,Timing with 1H 2H 4H Auto;</li> </ul> |                         |                                  |                       |                 |
| Suitable For     | Home bedroom,Home Theater,Living Room,Game Room,Party Decor,KTV Bar,Camping,etc.                                                                                                                                                                                                                   |                         |                                  |                       |                 |