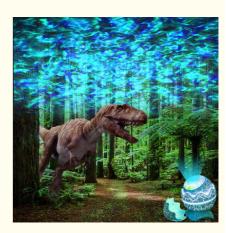

### Product Description:

1. Dinosaurs in the aurora borealis world, immerse kids in the northern lights world, and inspire them to discover the endless mysteries of the universe;

2. Create great atmosphere on special days,create a northern lights sky during the festivals,aurora projector spend the good times with you;