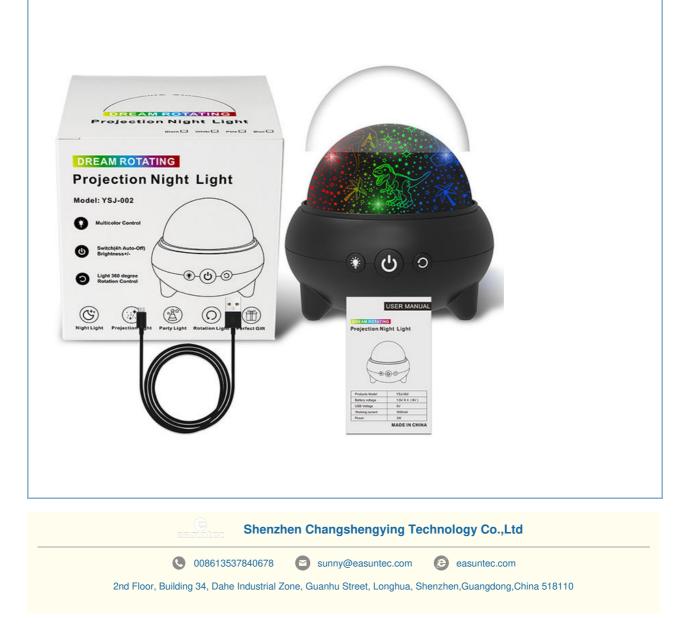

36 pcs / Carton

3-5 work days

3000pcs per day

- USB(Type C) Plug Adapter
- Support
- 4H Auto-off Countdown
- rol: Multicolor / Brightness+/- / 360° Rotation

ABS Dinosaur Light Projector, PVC Dinosaur Light Projector, Multiscene Animal Star Night Light Projector

#### Packaging Includeds:

1 \* Projection Night Light Trex

1 \* USB(Type C Port)Power Cable

1 \* English Manual

for more products please visit us on easuntec.com