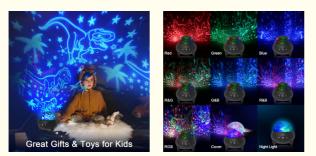

### **Product Description:**

1. 2 in 1 dinosaur projector night light,dinosaur night light projector has 2 lighting modes,First take off the translucent dome, the dinosaurs & star will be projected on wall or ceiling, let's fall into the amazing dinosaur world with realistic stars T-Rex Triceratops Spinosaurus Pterosaur and More shape design; Second,Cover the dome, it become a beautiful kids dinosaur toys that helps them sleep calm in the dark night. It's definitely a great dinosaur Christmas Gifts for Kids toys;

2. Multicolor and 360° Rotation, Press the multicolor button to switch 8 colorful lights modes as follow: Red--Green--Blue--Red&Green--Green&Blue--Red&Blue--Breathing modes--Flash modes; Press the Rotate button to turn on/off the rotation. You will see the dinosaurs and the stars moving around the wall and ceiling when enter into rotation modes. The dinosaur toys for kids 3-5 5-7 8-12 is a great Christmas Gifts for kids boys girls;

5. Great gift idea,dinosaur light projector would be perfect for 3 year old boy toys, dinosaur for boys, boys toys age 4-5, kids toys 5 years boy, dinosaur toys for 2 + year old boy, dinosaur toys for kids 2-4, boys toys age 3-4 years, dinosaurs toys for boys 3-5, dinosaurs for boys age 4-7, dinosaur projector light for kids, dino night light.