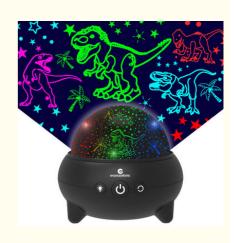

### Dinosaur Projector Night Light for Boys Dinosaur Toys Dinosaur Toys for Kids 3-5 Rotating Birthday Gifts for Kids

### **Product Description:**

1. 2 in 1 dinosaur projector night light,dinosaur night light projector has 2 lighting modes,First take off the translucent dome, the dinosaurs & star will be projected on wall or ceiling, let's fall into the amazing dinosaur world with realistic stars T-Rex Triceratops Spinosaurus Pterosaur and More shape design; Second,Cover the dome, it become a beautiful kids dinosaur toys that helps them sleep calm in the dark night. It's definitely a great dinosaur Christmas Gifts for Kids toys;