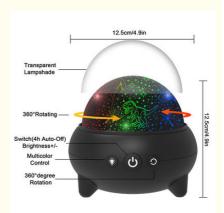

# **Product Specification**

- Name:
- Material:
- LED Effects Modes:
- Color:
- Item Size:
- Work Input:
- Power Supply:
- OEM/ODM:
- Timing Mode:
- Switch Button Control:
- Highlight:

Starry Star Projection Night Light ABS / PVC RGB LED Black/White/Blue/Pink

2. Multicolor and 360° Rotation, Press the multicolor button to switch 8 colorful lights modes as follow: Red--Green--Blue--Red&Green--Green&Blue--Red&Blue--Breathing modes--Flash modes; Press the Rotate button to turn on/off the rotation. You will see the dinosaurs and the stars moving around the wall and ceiling when enter into rotation modes. The dinosaur toys for kids 3-5 5-7 8-12 is a great Christmas Gifts for kids boys girls;

3. Dual power mode and dimmable,Our Dinosaurs & star night light projector for kids can be powered by 4xAAA batteries(not included) or 5V USB cable connected to your power bank or normal 5V 1A adaptor(not included); the Power switch button can both turn on/off and adjust the brightness: First. long press power switch(more than 2s) to turn on/off; Second. press it one time up to adjust brightness+/- with 4 levels when the dinosaur light's on;