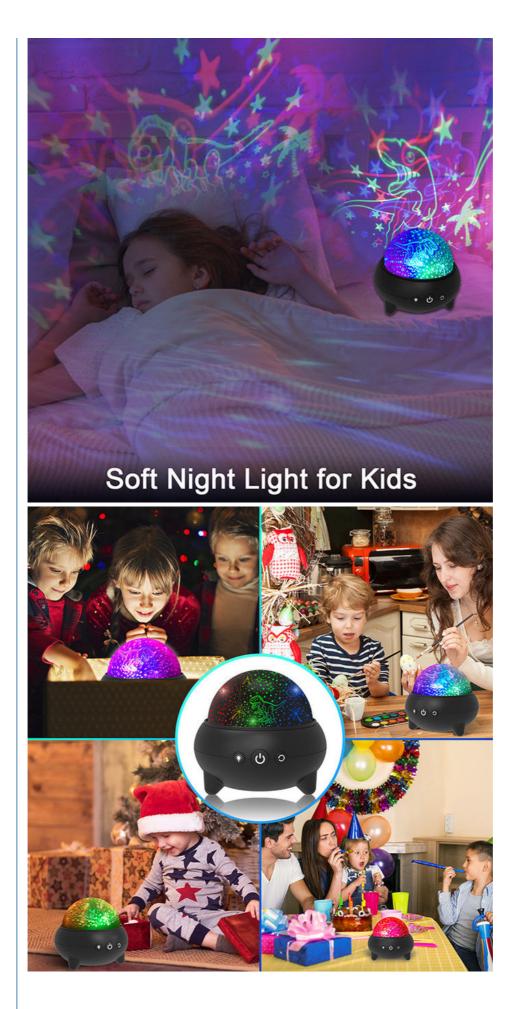

4. Eco-friendly and safety,Our Dino & star projector night light for kids is made from safe approved eco-friendly material, harmless to the human body; and the light is soft and uniform, no dazzling, non-flicker, and dimmable, harmless to children's eyes. It's definitely a safe night light for kids, dinosaur toys for kids & girls, boys, baby, and a nice dinosaur gifts for kids boys girls;

5. Great gift idea,dinosaur light projector would be perfect for 3 year old boy toys, dinosaur for boys, boys toys age 4-5, kids toys 5 years boy, dinosaur toys for 2 + year old boy, dinosaur toys for kids 2-4, boys toys age 3-4 years, dinosaurs toys for boys 3-5, dinosaurs for boys age 4-7, dinosaur projector light for kids, dino night light.