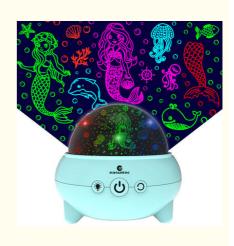

### Mermaid Sea Animal Projector Night Lights for Kids Room Mermaid Gifts for Girls Mermaid 9 Color Lights Brightness

### **Product Description:**

1. Mermaid & Ocean Animals Projection 2 in 1, Take off the outside translucent lampshade, mermaid & ocean animals will be projected on wall or ceiling. It is designed for kids to closer the mermaid & ocean animals at bedtime, which can bring your kids into a warm and quiet sleep environment. It can projects beautiful two kinds of mermaids / mermaid tail / fish / dolphin / sea whale / Jellyfish / Octopus / Starfish / Scallop / Drops / Aquatic;

2. Mermaid & Ocean Animals Night Light 2 in 1, Cover the lampshade, mermaid & ocean animals will be projected onto the lampshade.It's a beautiful night lights for kids room at bedtime. You can take it as a night light for your kids.It will bring a peace and sweet sleeping for your kids, also help you release your body and mind. Also you can take it as mermaid toys for girls in daytime.It's a good playmates for your kids;