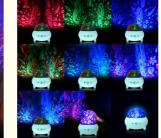

• OEM/ODM:

• Highlight:

• Switch Button Control:

Starry Star Projection Night Light ABS / PVC RGB LED 120\*120\*125 Mm 5V / 1A 3W USB(Type C) Plug Adapter Black/White/Blue/Pink 4H Auto-off Countdown

T/T, Western Union, MoneyGram

#### Specification

| Item Name       | Projection Night<br>Light                                                                                                                                                                          | LED Effects<br>Modes       | RGB LED                                  | Main<br>Material    | ABS+PVC        |
|-----------------|----------------------------------------------------------------------------------------------------------------------------------------------------------------------------------------------------|----------------------------|------------------------------------------|---------------------|----------------|
| Item Color      | Black/White/Blue/<br>Pink                                                                                                                                                                          | Rated<br>voltage<br>/Power |                                          | Item Size           | 120*120*125 mm |
| Power<br>Supply | USB(Type C)<br>plug adapter                                                                                                                                                                        | Switch<br>Button           | Multicolor Control<br>/<br>Brightness+/- | ltem G.W. /<br>N.W. | 290 g / 250 g  |
| Film Style      | Star                                                                                                                                                                                               |                            | 360° Rotation<br>Control                 | Carton Qtys         | 36 pcs         |
|                 | Dinosaur                                                                                                                                                                                           | Accessories                | 1* Projection<br>Night Light             | Carton<br>G.W.      | 12 kg          |
|                 | Unicorn                                                                                                                                                                                            |                            | 1*USB(Type C<br>port)Power Cable         | Carton<br>N.W.      | 11 kg          |
|                 | Mermaid                                                                                                                                                                                            |                            | 1*English Manual                         | Carton Size         | 525*392*395 mm |
| IE O ATI ILOS   | <ol> <li>H timing Countdown Auto-Off;</li> <li>Multicolor Control Brightness+/- 360° Rotation Control;</li> <li>Star Dinosaur Unicorn Mermaid moving speed adjustable and brightness +/</li> </ol> |                            |                                          |                     |                |
| Suitable<br>For | Home bedroom,Living Room,Kids Bedroom,Camping,Play Room etc,Gifts or Toys for Kids                                                                                                                 |                            |                                          |                     |                |