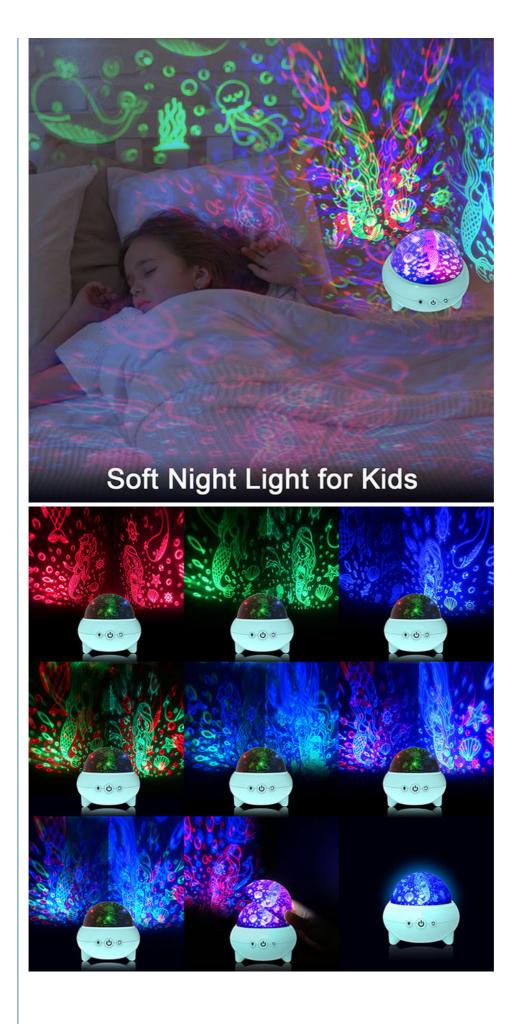

### Mermaid Sea Animal Projector Night Lights for Kids Room Mermaid Gifts for Girls Mermaid 9 Color Lights Brightness

### **Product Description:**

1. Mermaid & Ocean Animals Projection 2 in 1, Take off the outside translucent lampshade, mermaid & ocean animals will be projected on wall or ceiling. It is designed for kids to closer the mermaid & ocean animals at bedtime, which can bring your kids into a warm and quiet sleep environment. It can projects beautiful two kinds of mermaids / mermaid tail / fish / dolphin / sea whale / Jellyfish / Octopus / Starfish / Scallop / Drops / Aquatic;

2. Mermaid & Ocean Animals Night Light 2 in 1, Cover the lampshade, mermaid & ocean animals will be projected onto the lampshade.It's a beautiful night lights for kids room at bedtime. You can take it as a night light for your kids.It will bring a peace and sweet sleeping for your kids, also help you release your body and mind. Also you can take it as mermaid toys for girls in daytime.It's a good playmates for your kids;

3. 9 Colorful Lights Modes & 360° Rotation, Multicolor button can control 9 colorful lights modes:press 1 time up,light color change as follow:Red--Green--Blue--Red&Green--Green&Blue--Red&Blue--RGB--Breathing modes--Flash modes; When you press 360° rotate button:press 1 time up,rotation move speed+/- with three levels, stop rotation. You will see the moving amazing projects mermaids & ocean animals around the wall and ceiling when enter into rotation modes;