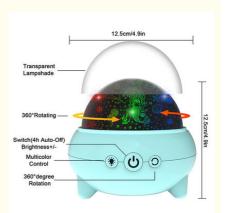

# **Product Specification**

• LED Effects Modes:

• Name: Material:

• Item Size:

• Work Input:

Color:

• Power Supply:

• Timing Mode:

• OEM/ODM:

• Highlight:

• Switch Button Control:

Starry Star Projection Night Light ABS / PVC RGB LED 120\*120\*125 Mm 5V / 1A 3W USB(Type C) Plug Adapter Black/White/Blue/Pink 4H Auto-off Countdown

T/T, Western Union, MoneyGram

3. 9 Colorful Lights Modes & 360° Rotation, Multicolor button can control 9 colorful lights modes:press 1 time up,light color change as follow:Red--Green--Blue--Red&Green--Green&Blue--Red&Blue--RGB--Breathing modes--Flash modes; When you press 360° rotate button:press 1 time up,rotation move speed+/- with three levels, stop rotation. You will see the moving amazing projects mermaids & ocean animals around the wall and ceiling when enter into rotation modes;

4. 2 Ways to Power & Brightness+/-,First powered via inner accessories USB cable with Power bank(not included) or 5V 1A adapter (not included);Second powered via 4 x AAA batteries(not included);Power switch button both with turn on/off and adjust brightness+/-, First long press power switch(more than 2s) turn on/off (Also Countdown 8h enter into Auto-off),Second press it one time up,adjust brightness+/- with 4 levels when turn on.Two powered ways you can use it easily and flexible; 5. Eco-friendly & Safety,The Mermaid & Ocean animals projection night light is made from Safe approved eco-friendly material, safe and harmless to the human body. The night light comes with soft, uniform, non-flicker light, making it safe to your kids, bringing them a nice sleep. It is a very human and practical kids night lights for bedroom.