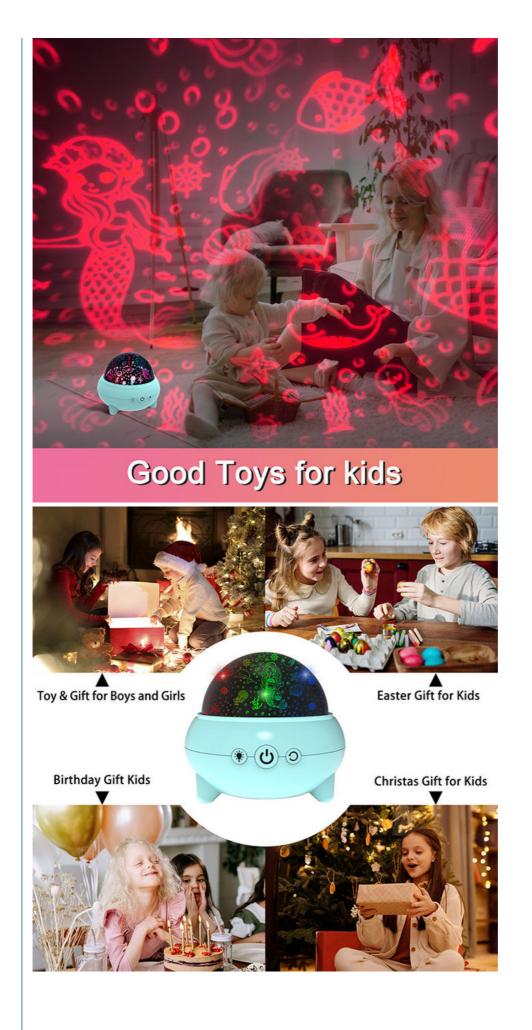

#### Mermaid Sea Animal Projection Night Light Mermaid Gifts for Girls Mermaid Toys for Girls 360° Rotating 9 Lights

#### **Product Description:**

- 1. PROJECTION MODE 2 IN 1 : 2 cute mermaids fill in the sea animals new designs can be projected on the wall and bedroom ceiling together with mermaid tail / fish / dolphin / sea whale / Jellyfish / Octopus / Starfish / Scallop / Drops / Aquatic.It's designed for girls or kids who love mermaid.Also you can take it as Mermaid gifts for girls little mermaid toys mermaid gifts for girls 5-7 4 5 year old girl birthday gifts christmas gifts;
- 2. NIGHT LIGHT MODE 2 IN 1:Cover the lampshade, all the above cute patters will be projected onto the lampshade surface. It changes into a beautiful night light present you. Projection mode, It's a good playmate for your kids before bedtime. Night light mode, It brings a sweety and peaceful sleeping environment for your kids. Take it as Mermaid night light mermaid sea animal projection night light mermaid nursery lamp mermaid lights for girls room mermaid lights;
- 3. 9 LIGHTS MODES 360° ROTATION:Three buttons control 9 lights changes modes easy use, color change as follow Red / Green / Blue / Red and Green / Green and Blue / Red and Blue / RGB / Breathing / Flash,Brightness +/-,360 degree rotating move speed +/-,all the above cute paterns will be moving around the wall and ceiling when enter into rotation modes. Take it as mermaid mermaids mermaid toys little mermaid mermaid toys for girls age 4 5 6;
- 4. DUAL POWER & SAFETY:It can be powered with USB cable connected to 5V 1A adapter(not included) or powered via 4\*AAA batteries(not included). Soft light brightness+/-,Safety approved eco-friendly material. Take it as mermaid decor mermaid nursery decor mermaid stuff mermaid gifts for women mermaid gift mermaid toy the little mermaid toys rainbow toys color changing toys glow in dark toys for girls kids kids gifs girls gifts for girls gifts for kids kids toys toys for kids;
- 5. PERFECT GIFTS & Great TOYS:Our worry-free 12-month warranty and friendly customer service. Take it as gifts for 3-8 year old girl 3-8 year old girl gifts 3-8 yr old girl gifts toddler girl gifts age 3-4 toddler toys for girls age 3-4 gifts for toddler girls christmas gifts for toddler girl stoddler girl gifts toddler girl toys age 3-4 toddler girl toys toddler girl toys for girls toys for toddler girls light up toddler toys light toys for kids light toys for kids.