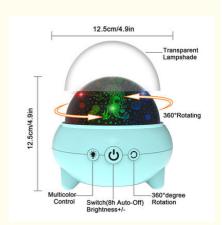

# **Product Specification**

Name: Starry Star Projection Night Light

Material: ABS / PVCWork Input: 5V / 1A 3W

• Power Supply: USB(Type C) Plug Adapter

• LED Effects Modes: RGB LED

Item Size: 120\*120\*125 Mm
 Color: Black/White/Blue/Pink
 Timing Mode: 4H Auto-off Countdown

• Switch Button Control: Multicolor / Brightness+/- / 360° Rotation

• OEM/ODM: Support

• Highlight: Bedroom Star Projector Animal,

RGB Star Projector Animal,

Multiscene Mermaid Night Light Projector

#### Specification

| Item Name         | Projection Night                                                                                                                                                           | LED Effects<br>Modes | IRGR LED                         | Main<br>Material | ABS+PVC        |
|-------------------|----------------------------------------------------------------------------------------------------------------------------------------------------------------------------|----------------------|----------------------------------|------------------|----------------|
| $\vdash$          |                                                                                                                                                                            | Rated                |                                  | ivialeriai       |                |
| Item Color        | Black/White/Blue/<br>Pink                                                                                                                                                  |                      | 5V / 1A 3W                       | Item Size        | 120*120*125 mm |
| Supply Film Style |                                                                                                                                                                            | Switch<br>Button     |                                  |                  | 290 g / 250 g  |
|                   |                                                                                                                                                                            |                      | Brightness+/-                    |                  |                |
|                   | Star                                                                                                                                                                       |                      | 360° Rotation<br>Control         | Carton Qtys      | 36 pcs         |
|                   | Dinosaur                                                                                                                                                                   | Accessories          | 1* Projection<br>Night Light     | Carton<br>G.W.   | 12 kg          |
|                   | Unicorn                                                                                                                                                                    |                      | 1*USB(Type C<br>port)Power Cable | Carton<br>N.W.   | 11 kg          |
|                   | Mermaid                                                                                                                                                                    |                      | 1*English Manual                 | Carton Size      | 525*392*395 mm |
|                   | 1.4H timing Countdown Auto-Off;<br>2.Multicolor Control Brightness+/- 360° Rotation Control;<br>3. Star Dinosaur Unicorn Mermaid moving speed adjustable and brightness +/ |                      |                                  |                  |                |
| Suitable<br>For   | Home bedroom,Living Room,Kids Bedroom,Camping,Play Room etc,Gifts or Toys for Kids                                                                                         |                      |                                  |                  |                |