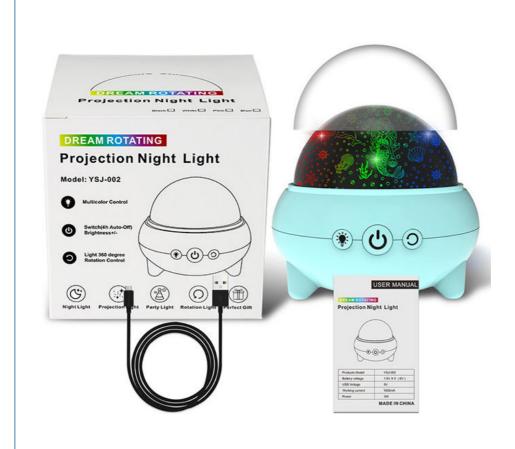

#### Specification

| Item Name         | Projection Night                                                                                                                                                           | LED Effects<br>Modes | IRGR LED                         | Main<br>Material | ABS+PVC        |
|-------------------|----------------------------------------------------------------------------------------------------------------------------------------------------------------------------|----------------------|----------------------------------|------------------|----------------|
| $\vdash$          |                                                                                                                                                                            | Rated                |                                  | ivialeriai       |                |
| Item Color        | Black/White/Blue/<br>Pink                                                                                                                                                  |                      | 5V / 1A 3W                       | Item Size        | 120*120*125 mm |
| Supply Film Style |                                                                                                                                                                            | Switch<br>Button     |                                  |                  | 290 g / 250 g  |
|                   |                                                                                                                                                                            |                      | Brightness+/-                    |                  |                |
|                   | Star                                                                                                                                                                       |                      | 360° Rotation<br>Control         | Carton Qtys      | 36 pcs         |
|                   | Dinosaur                                                                                                                                                                   | Accessories          | 1* Projection<br>Night Light     | Carton<br>G.W.   | 12 kg          |
|                   | Unicorn                                                                                                                                                                    |                      | 1*USB(Type C<br>port)Power Cable | Carton<br>N.W.   | 11 kg          |
|                   | Mermaid                                                                                                                                                                    |                      | 1*English Manual                 | Carton Size      | 525*392*395 mm |
|                   | 1.4H timing Countdown Auto-Off;<br>2.Multicolor Control Brightness+/- 360° Rotation Control;<br>3. Star Dinosaur Unicorn Mermaid moving speed adjustable and brightness +/ |                      |                                  |                  |                |
| Suitable<br>For   | Home bedroom,Living Room,Kids Bedroom,Camping,Play Room etc,Gifts or Toys for Kids                                                                                         |                      |                                  |                  |                |

### Packaging Includeds:

- 1 \* Projection Night Light Mermaid
- 1 \* USB(Type C Port)Power Cable
- 1 \* English Manual