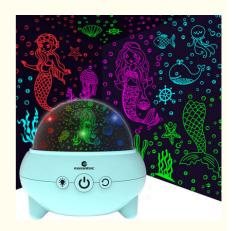

#### Mermaid Sea Animal Projection Night Light Mermaid Gifts for Girls Mermaid Toys for Girls 360° Rotating 9 Lights

#### **Product Description:**

- 1. PROJECTION MODE 2 IN 1 : 2 cute mermaids fill in the sea animals new designs can be projected on the wall and bedroom ceiling together with mermaid tail / fish / dolphin / sea whale / Jellyfish / Octopus / Starfish / Scallop / Drops / Aquatic.It's designed for girls or kids who love mermaid.Also you can take it as Mermaid gifts for girls little mermaid toys mermaid gifts for girls 5-7 4 5 year old girl birthday gifts christmas gifts;
- 2. NIGHT LIGHT MODE 2 IN 1:Cover the lampshade, all the above cute patters will be projected onto the lampshade surface. It changes into a beautiful night light present you. Projection mode, It's a good playmate for your kids before bedtime. Night light mode, It brings a sweety and peaceful sleeping environment for your kids. Take it as Mermaid night light mermaid sea animal projection night light mermaid nursery lamp mermaid lights for girls room mermaid lights;
- 3. 9 LIGHTS MODES 360° ROTATION:Three buttons control 9 lights changes modes easy use, color change as follow Red / Green / Blue / Red and Green / Green and Blue / Red and Blue / RGB / Breathing / Flash,Brightness +/-,360 degree rotating move speed +/-,all the above cute paterns will be moving around the wall and ceiling when enter into rotation modes. Take it as mermaid mermaids mermaid toys little mermaid mermaid toys for girls age 4 5 6;
- 4. DUAL POWER & SAFETY:It can be powered with USB cable connected to 5V 1A adapter(not included) or powered via 4\*AAA batteries(not included). Soft light brightness+/-,Safety approved eco-friendly material. Take it as mermaid decor mermaid nursery decor mermaid stuff mermaid gifts for women mermaid gift mermaid toy the little mermaid toys rainbow toys color changing toys glow in dark toys for girls kids kids gifs girls gifts for girls gifts for kids kids toys toys for kids;
- 5. PERFECT GIFTS & Great TOYS:Our worry-free 12-month warranty and friendly customer service. Take it as gifts for 3-8 year old girl 3-8 year old girl gifts 3-8 yr old girl gifts toddler girl gifts age 3-4 toddler toys for girls age 3-4 gifts for toddler girls christmas gifts for toddler girl stoddler girl gifts toddler girl toys age 3-4 toddler girl toys toddler girl toys for girls toys for toddler girls light up toddler toys light toys for kids light toys for kids.