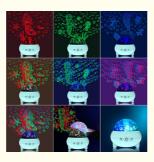

#### **Product Description:**

- 1. PROJECTION MODE 2 IN 1 : 2 cute mermaids fill in the sea animals new designs can be projected on the wall and bedroom ceiling together with mermaid tail / fish / dolphin / sea whale / Jellyfish / Octopus / Starfish / Scallop / Drops / Aquatic.It's designed for girls or kids who love mermaid.Also you can take it as Mermaid gifts for girls little mermaid toys mermaid gifts for girls 5-7 4 5 year old girl birthday gifts christmas gifts;
- 2. NIGHT LIGHT MODE 2 IN 1:Cover the lampshade, all the above cute patters will be projected onto the lampshade surface. It changes into a beautiful night light present you. Projection mode, It's a good playmate for your kids before bedtime. Night light mode, It brings a sweety and peaceful sleeping environment for your kids. Take it as Mermaid night light mermaid sea animal projection night light mermaid nursery lamp mermaid lights for girls room mermaid lights;
- 3. 9 LIGHTS MODES 360° ROTATION:Three buttons control 9 lights changes modes easy use, color change as follow Red / Green / Blue / Red and Green / Green and Blue / Red and Blue / RGB / Breathing / Flash,Brightness +/-,360 degree rotating move speed +/-,all the above cute paterns will be moving around the wall and ceiling when enter into rotation modes. Take it as mermaid mermaids mermaid toys little mermaid mermaid toys for girls age 4 5 6;
- 4. DUAL POWER & SAFETY:It can be powered with USB cable connected to 5V 1A adapter(not included) or powered via 4\*AAA batteries(not included). Soft light brightness+/-,Safety approved eco-friendly material. Take it as mermaid decor mermaid nursery decor mermaid stuff mermaid gifts for women mermaid gift mermaid toy the little mermaid toys rainbow toys color changing toys glow in dark toys for girls kids kids gifs girls gifts for girls gifts for kids kids toys toys for kids;
- 5. PERFECT GIFTS & Great TOYS:Our worry-free 12-month warranty and friendly customer service. Take it as gifts for 3-8 year old girl 3-8 year old girl gifts 3-8 yr old girl gifts toddler girl gifts age 3-4 toddler toys for girls age 3-4 gifts for toddler girls christmas gifts for toddler girl stoddler girl gifts toddler girl toys age 3-4 toddler girl toys toddler girl toys for girls toys for toddler girls light up toddler toys light toys for kids light toys for kids.