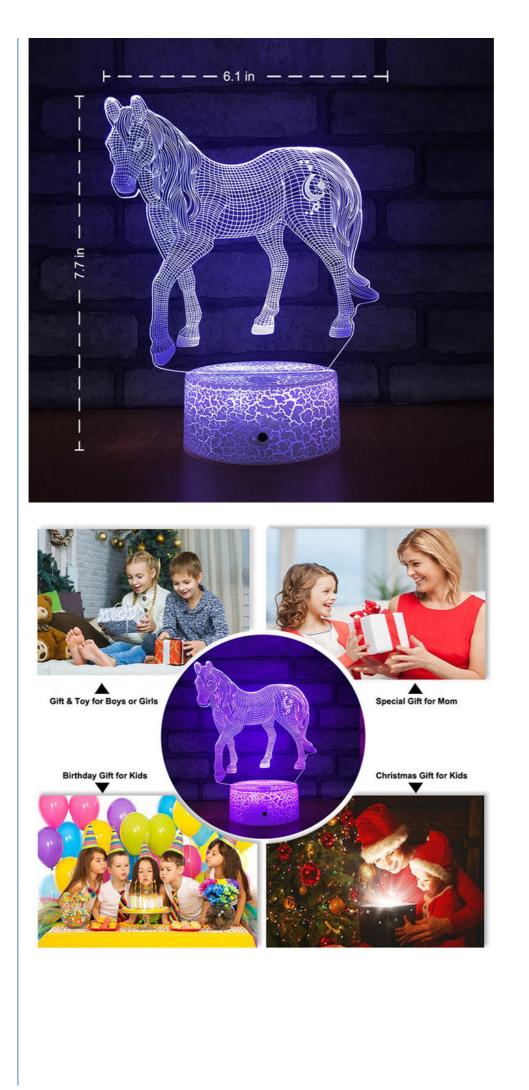

### Horse Gifts for Girls 3D illusion Lamp Night Light for Kids Timer Remote Touch 16 Colors Birthday Gifts for Girls

### **Product Description:**

1.Creative 3D Visual Effect, The night lights are made with 3d technology to create a gorgeous optical gorgeous 3d illusion with a realistic 3d Horse shape design, which is novelty and charming. It's bound to amaze and impress your kids and guests. It is a unique birthday, Christmas or Easter gifts for kid or friends;

2. Timing Remote Control & Smart Touch, The 3d night light comes with remote control and touch control to adjust the 7 different colors as you like. With the remote control, the horse night light can be fixed in static or gradient color to decorate children's room, living room, bedroom, office, etc;

5.Made for Kids/Light Up Life/Warm Childhood, Beautiful Look with Unique Design:Cute Animal/ Popular Ball Sport/Astronaut Space/Car Plane etc.Night Light / Projection Night Light / Gift Ideas / Great Toys / Gifts for Boys for Dad / Gifts for Girls for Mum / Toys for Kids for Chirldren Birthday Gifts / Special Gifts / Christmas Gift.