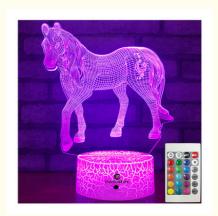

### Horse Gifts for Girls 3D illusion Lamp Night Light for Kids Timer Remote Touch 16 Colors Birthday Gifts for Girls

### **Product Description:**

1.Creative 3D Visual Effect, The night lights are made with 3d technology to create a gorgeous optical gorgeous 3d illusion with a realistic 3d Horse shape design, which is novelty and charming. It's bound to amaze and impress your kids and guests. It is a unique birthday, Christmas or Easter gifts for kid or friends;

2. Timing Remote Control & Smart Touch, The 3d night light comes with remote control and touch control to adjust the 7 different colors as you like. With the remote control, the horse night light can be fixed in static or gradient color to decorate children's room, living room, bedroom, office, etc;