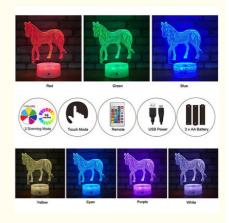

2. Timing Remote Control & Smart Touch, The 3d night light comes with remote control and touch control to adjust the 7 different colors as you like. With the remote control, the horse night light can be fixed in static or gradient color to decorate children's room, living room, bedroom, office, etc;

3. Dual Power Mode, Our horse night light for kids can be powered by 3-AA batteries (not included) or 5V USB cable connected to PC or your home adaptor (not included), which is very easy and convenient. It is a great creative decorative lights for children bedroom, living room, dinning room and outdoor decoration;

#### Specification

| Item Name        | 3D illusion<br>Lamp                                                                                                                                                                                                                                                                                                                                               | LED Effects<br>Modes |                                  | Main<br>Material           | Transparent<br>Acrylic+PC    |
|------------------|-------------------------------------------------------------------------------------------------------------------------------------------------------------------------------------------------------------------------------------------------------------------------------------------------------------------------------------------------------------------|----------------------|----------------------------------|----------------------------|------------------------------|
| Base<br>Color    | White/Black                                                                                                                                                                                                                                                                                                                                                       | Control<br>Mode      | Remote / Touch                   | Rated<br>voltage<br>/Power | 5V / 1A 3W                   |
| Acrylic<br>Style | Unicorn /<br>Dinosaur                                                                                                                                                                                                                                                                                                                                             | Power<br>Supply      | [ \                              | ltem Size<br>Giftbox Size  | 190*4*200 mm<br>220*155*55mm |
|                  | Mermaid /<br>Butterfly                                                                                                                                                                                                                                                                                                                                            | Accessories          |                                  | ltem G.W. /<br>N.W.        | 300g / 250 g                 |
|                  | Shark / Horse                                                                                                                                                                                                                                                                                                                                                     |                      | 1* Remote<br>Control             | Carton Qtys                | 40 pcs                       |
|                  | Soccer /<br>Football /<br>Basketball                                                                                                                                                                                                                                                                                                                              |                      | 1* USB(Micro<br>port)Power Cable | Carton G.W.<br>/ N.W       | 12.5 kg / 11.5 kg            |
|                  | Custom more                                                                                                                                                                                                                                                                                                                                                       |                      | 1* English<br>Manual             | Carton Size                | 560*450*320 mm               |
| Main<br>Features | 1.Base come with a touch control to adjust the 7 different colors cycle mode as you like such as red/green/blue/yellow/cyan/purple/white;<br>2.16 colors remote control with Brightness+- / Flash / Strobe / Fade / Smooth mode.You can setting lock to a fixed color mode / Automatic 7 colors cycle mode as you wish (red/green/blue/yellow/cyan/purple/white). |                      |                                  |                            |                              |
| Suitable<br>For  | Soft Night Lights for Kids & Family,Perfect Gifts for Kids & Family,Great Toys for Kids                                                                                                                                                                                                                                                                           |                      |                                  |                            |                              |

#### Packaging Includeds:

1 \* White Base

1 \* Horse Acrylic

1 \* 16 Colors Remote

1 \* USB(Mirco Port)Power Cable

1 \* English Manual