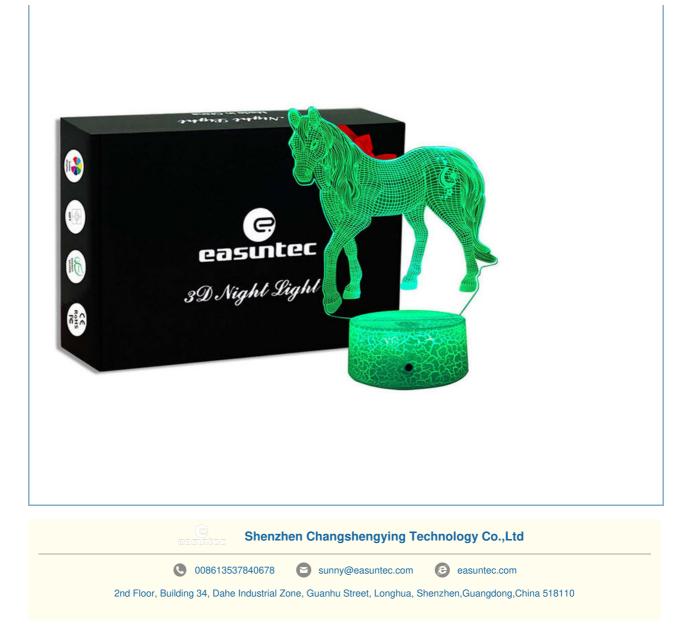

#### Packaging Includeds:

1 \* White Base

1 \* Horse Acrylic

1 \* 16 Colors Remote

1 \* USB(Mirco Port)Power Cable

1 \* English Manual

China

40

easuntec

CE/ROHS/FCC

**YSJ-3D-HORE** 

Get Best Price

3-5 work days

5000pcs per day