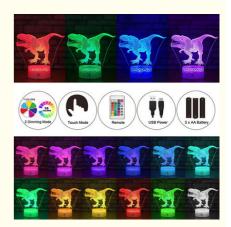

2. Two Way of Control Colors, Smart Remote Control with 16 Colors Adjustable & 6 Lights Modes such as Flash / Strobe / Fade / Smooth / Brightness+/-;Easy Touch Control 7 Colors by the touch button on the white base surface.Includes red,green, blue, yellow, cyan, purple, white and 7 colors gradual changing mode.Both can stay in fixed color or gradual changing color.Multiple color modes for options;

3. Dual Power modes & Safety, The Trex light can be powered by 5V USB cord(included) connected to the extra cellphone adaptor(not included) or 3\*AA Batteries(not included). Easy to Use and flexable, It mades from safe approved eco-friendly material, safe and harmless to the human body. It comes with soft light, non-flicker light, non-dazzling light, eye-caring light. It's safe and bringing a nice sleep for your kids and family;

5. What You Get, White Base, transparent Trex shape acrylic flat panel, Remote controller, Micro USB cable 39 inch(100cm), User manual. Perfect for dinosaur birthday party supplies, dinosaur party decorations, dinosaur room decor for boys. Made for Kids/Light Up Life/Warm Childhood, Beautiful Look with Unique Design: Cute Animal/ Popular Ball Sport/Astronaut Space/Car Plane etc. Night Light / Projection Night Light / Gift Ideas / Great Toys / Gifts for Boys for Dad / Gifts for Girls for Mum / Toys for Kids for Chirldren Birthday Gifts / Special Gifts / Christmas Gift.

#### Packaging Includeds:

1 \* White Base

1 \* Dinosaur Trex Acrylic

1 \* 16 Colors Remote

1 \* USB(Mirco Port)Power Cable

1 \* English Manual