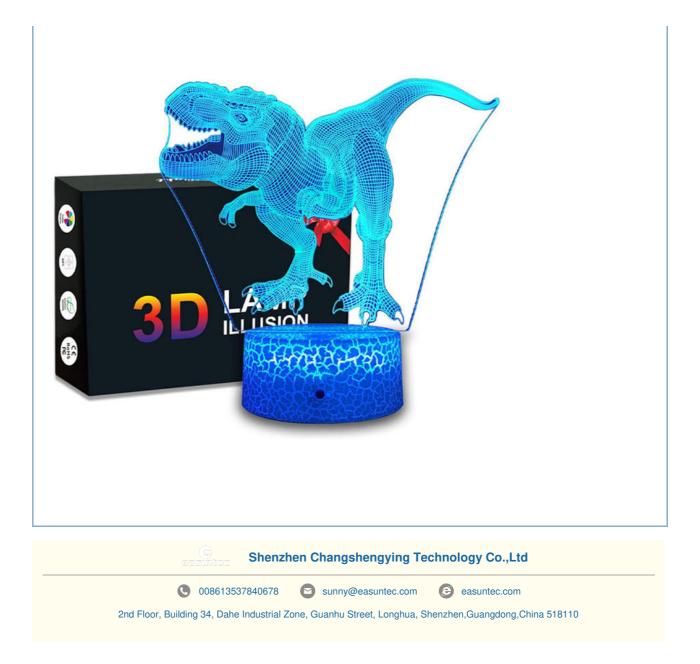

#### Packaging Includeds:

1 \* White Base

1 \* Dinosaur Trex Acrylic

1 \* 16 Colors Remote

1 \* USB(Mirco Port)Power Cable

1 \* English Manual