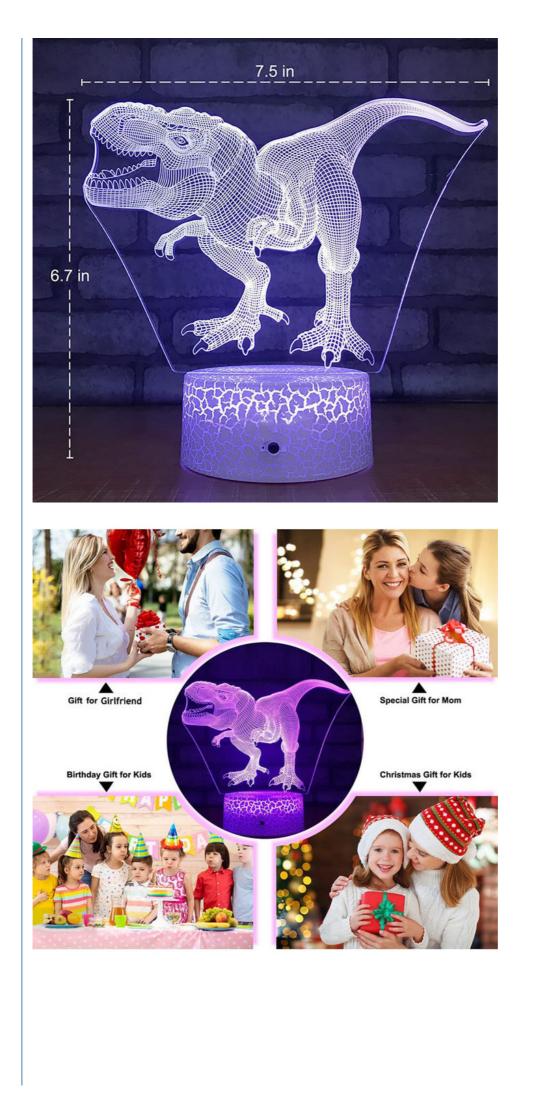

#### Dinosaur Toys for Kids 5-7 Dinosaur 3D Night Light Remote 16 Colors Dinosaur Gifts for Kids Girls Boys

#### **Product Description:**

1. Newest Design Trex Shape Light, Newest Dinoaur Trex shape design, Made up of safe PC base +Transparent acrylic flat panel which with high-laser engraving Trex shape line drawing technology. It seems to be a Amazing and Charming 3D visual effect when light it on in the dark. The Dinosaur Night Light can use as dinosaur gifts for kids boys adults girls women, dinosaur gifts for kids 3-5 6-8 8-12 5-7, dinosaur toys for kids 3-5 5-7 8-12 2-4;

4. Companion sleep & Child Playmate Gifts, The Trex light Encourages better sleep, Create the ideal sleep environment for your child. It's perfect companion for sleep. Sleep with the Trex Dinosaur light on can help your kids fell safe at night, and it's also the perfect companion for sleep. Playful color changing, easy to use the remote or touch switch to set your favorite color. You can use it as dinosaur toys for kids girls boys toddler, dinosaur toys for 2 year old boy;

5. What You Get, White Base, transparent Trex shape acrylic flat panel, Remote controller, Micro USB cable 39 inch(100cm), User manual. Perfect for dinosaur birthday party supplies, dinosaur party decorations, dinosaur room decor for boys. Made for Kids/Light Up Life/Warm Childhood, Beautiful Look with Unique Design: Cute Animal/ Popular Ball Sport/Astronaut Space/Car Plane etc. Night Light / Projection Night Light / Gift Ideas / Great Toys / Gifts for Boys for Dad / Gifts for Girls for Mum / Toys for Kids for Chirldren Birthday Gifts / Special Gifts / Christmas Gift.