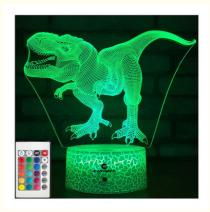

# **Product Specification**

- Name:
- Material:
- Base Color:
- Work Input:
- LED Effects Modes:
- Control Mode:
- Power Supply:
- Item Size:
- Acrylic Style:
- OEM / ODM:
- Highlight:
- 3d Illusion Lamp Dinosaur Trex 3d Night Light Acrylic / PC White / Black 5V / 1A 3W RGB LED 16 Colors Remote / Touch USB (Micro Port) Plug Adapter 190\*4\*200 Mm Animal / Ball / Space / Car / Custom
- Support

#### **Product Description:**

1. Newest Design Trex Shape Light, Newest Dinoaur Trex shape design, Made up of safe PC base +Transparent acrylic flat panel which with high-laser engraving Trex shape line drawing technology. It seems to be a Amazing and Charming 3D visual effect when light it on in the dark. The Dinosaur Night Light can use as dinosaur gifts for kids boys adults girls women, dinosaur gifts for kids 3-5 6-8 8-12 5-7, dinosaur toys for kids 3-5 5-7 8-12 2-4;

2. Two Way of Control Colors, Smart Remote Control with 16 Colors Adjustable & 6 Lights Modes such as Flash / Strobe / Fade / Smooth / Brightness+/-;Easy Touch Control 7 Colors by the touch button on the white base surface.Includes red,green, blue, yellow, cyan, purple, white and 7 colors gradual changing mode.Both can stay in fixed color or gradual changing color.Multiple color modes for options;