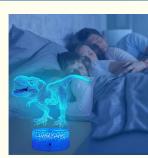

4. Companion sleep & Child Playmate Gifts, The Trex light Encourages better sleep, Create the ideal sleep environment for your child. It's perfect companion for sleep. Sleep with the Trex Dinosaur light on can help your kids fell safe at night, and it's also the perfect companion for sleep. Playful color changing, easy to use the remote or touch switch to set your favorite color. You can use it as dinosaur toys for kids girls boys toddler, dinosaur toys for 2 year old boy;