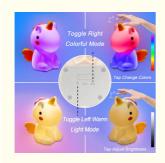

### **Product Description:**

- 1. Cute Unicorn Night Light,Unicorn night light shape design bring comfort and relaxation for your kids who love unicorn or unicorn fans. The unicorn night light are designed to eases fear of the dark and help calm and soothe children to fall asleep better and make bedtime more pleasant and comforting. To choose warm light mode as children's all night companion, also special for new Mommy nursing newborn baby at night;
- 2. New Two-Color & 7 Colors & Brightness+/-, New Updated Two-Color display, Children can tap unicorn to choose pink, white, pink-blue, yellow-blue, blue-pink, blue-yellow, gree. Also you can toggle the bottom switch to select warm light mode, colorful mode and turn off. When select warm light mode, you can tap unicorn to adjust the brightness+/-;
- 3. Durable & Rechargeable,Our unicorn night light for kids with built-in high quality rechargeable battery. It's easy to use and easy to carry. The unicorn night light can stay on all night when fully charged (Keep 4 hours charging). Durable battery life and Easy to charge. You can adjust to a slightly dim light mode to save battery life when using it overnight;
- 4. Eco-friendly & Safety,Our cute unicorn night light is made of Safe approved eco-friendly soft silicone material,lightweight and sturdy construcion,safe and harmless to the human body. The unicorn night light comes with soft, uniform,non-flicker light,making it safe to your kids, bringing them a nice sleep. It is a very human and practical kids night lights for bedroom; 5. Kids Toys & Gifts Idea, Gift ready packaging ideal for toddlers and kids. Take it as toys or gifts for your kids.

#### Specification

| Item Name        | Silicone Night Light                                                                                                                                                                                                                                                                                                                                                                                                                                                                                                                                                                                                                                                                                                     | LED Effects<br>Modes | RGB LED 7 Colors/<br>2 Colors Display | Main Material             | Soft Silicone + ABS             |
|------------------|--------------------------------------------------------------------------------------------------------------------------------------------------------------------------------------------------------------------------------------------------------------------------------------------------------------------------------------------------------------------------------------------------------------------------------------------------------------------------------------------------------------------------------------------------------------------------------------------------------------------------------------------------------------------------------------------------------------------------|----------------------|---------------------------------------|---------------------------|---------------------------------|
| Color            | White                                                                                                                                                                                                                                                                                                                                                                                                                                                                                                                                                                                                                                                                                                                    | Control Mode         | Switch Button /<br>Pat                | Rated voltage<br>/Power   | 5V / 0.5A 0.5W                  |
|                  | Unicorn / Dinosaur                                                                                                                                                                                                                                                                                                                                                                                                                                                                                                                                                                                                                                                                                                       | Adjustable           | Brightness+/-                         | Item Size<br>Giftbox Size | 106*78.5*140 mm<br>100*80*145mm |
| Stock Style      | Bunny / Cat                                                                                                                                                                                                                                                                                                                                                                                                                                                                                                                                                                                                                                                                                                              | Power Supply         |                                       | Item G.W. /<br>N.W.       | 235g / 168 g                    |
|                  | Tiger / Calf                                                                                                                                                                                                                                                                                                                                                                                                                                                                                                                                                                                                                                                                                                             | Accessories          | 1* Silicone Night Light               | Carton Qtys               | 60 pcs                          |
|                  | Rabbit / Angel                                                                                                                                                                                                                                                                                                                                                                                                                                                                                                                                                                                                                                                                                                           |                      | ( )                                   | Carton G.W. /<br>N.W      | 16 kg / 15 kg                   |
|                  | Custom more                                                                                                                                                                                                                                                                                                                                                                                                                                                                                                                                                                                                                                                                                                              |                      | 1* English Manual                     | Carton Size               | 420*420*455 mm                  |
| Main<br>Features | 1. New Two-Color & 7 Colors & Brightness+/-,Pat product body to choose pink,white,pink-blue,yellow-blue,blue-pink,blue-yellow,gree.Also you can toggle the bottom switch to select warm light mode,colorful mode and turn off.When select warm light mode,you can pat product body to adjust the brightness+/; 2.Unicorn night light shape design bring comfort and relaxation for your kids who love unicorn or unicorn fans.The unicorn night light are designed to eases fear of the dark and help calm and soothe children to fall asleep better and make bedtime more pleasant and comforting.To choose warm light mode as children's all night companion,also special for new Mommy nursing newborn baby at night. |                      |                                       |                           |                                 |
| Suitable For     | Soft Night Lights for Kids & Family,Perfect Gifts for Kids & Family,Great Toys for Kids                                                                                                                                                                                                                                                                                                                                                                                                                                                                                                                                                                                                                                  |                      |                                       |                           |                                 |