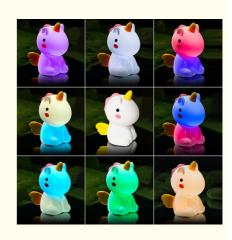

### **Product Description:**

- 1. Cute Unicorn Night Light,Unicorn night light shape design bring comfort and relaxation for your kids who love unicorn or unicorn fans. The unicorn night light are designed to eases fear of the dark and help calm and soothe children to fall asleep better and make bedtime more pleasant and comforting. To choose warm light mode as children's all night companion, also special for new Mommy nursing newborn baby at night;
- 2. New Two-Color & 7 Colors & Brightness+/-, New Updated Two-Color display, Children can tap unicorn to choose pink, white, pink-blue, yellow-blue, blue-pink, blue-yellow, gree. Also you can toggle the bottom switch to select warm light mode, colorful mode and turn off. When select warm light mode, you can tap unicorn to adjust the brightness+/-;
- 3. Durable & Rechargeable,Our unicorn night light for kids with built-in high quality rechargeable battery. It's easy to use and easy to carry. The unicorn night light can stay on all night when fully charged (Keep 4 hours charging). Durable battery life and Easy to charge. You can adjust to a slightly dim light mode to save battery life when using it overnight;
- 4. Eco-friendly & Safety,Our cute unicorn night light is made of Safe approved eco-friendly soft silicone material,lightweight and sturdy construcion,safe and harmless to the human body. The unicorn night light comes with soft, uniform,non-flicker light,making it safe to your kids, bringing them a nice sleep. It is a very human and practical kids night lights for bedroom; 5. Kids Toys & Gifts Idea, Gift ready packaging ideal for toddlers and kids. Take it as toys or gifts for your kids.

#### Specification

| Item Name        | Silicone Night Light                                                                                                                                                                                                                                                                                                                                                                                                                                                                                                                                                                                                                                                                                                     | LED Effects<br>Modes | RGB LED 7 Colors/<br>2 Colors Display | Main Material             | Soft Silicone + ABS             |
|------------------|--------------------------------------------------------------------------------------------------------------------------------------------------------------------------------------------------------------------------------------------------------------------------------------------------------------------------------------------------------------------------------------------------------------------------------------------------------------------------------------------------------------------------------------------------------------------------------------------------------------------------------------------------------------------------------------------------------------------------|----------------------|---------------------------------------|---------------------------|---------------------------------|
| Color            | White                                                                                                                                                                                                                                                                                                                                                                                                                                                                                                                                                                                                                                                                                                                    | Control Mode         | Switch Button /<br>Pat                | Rated voltage<br>/Power   | 5V / 0.5A 0.5W                  |
|                  | Unicorn / Dinosaur                                                                                                                                                                                                                                                                                                                                                                                                                                                                                                                                                                                                                                                                                                       | Adjustable           | Brightness+/-                         | Item Size<br>Giftbox Size | 106*78.5*140 mm<br>100*80*145mm |
| Stock Style      | Bunny / Cat                                                                                                                                                                                                                                                                                                                                                                                                                                                                                                                                                                                                                                                                                                              | Power Supply         |                                       | Item G.W. /<br>N.W.       | 235g / 168 g                    |
|                  | Tiger / Calf                                                                                                                                                                                                                                                                                                                                                                                                                                                                                                                                                                                                                                                                                                             | Accessories          | 1* Silicone Night Light               | Carton Qtys               | 60 pcs                          |
|                  | Rabbit / Angel                                                                                                                                                                                                                                                                                                                                                                                                                                                                                                                                                                                                                                                                                                           |                      | ( )                                   | Carton G.W. /<br>N.W      | 16 kg / 15 kg                   |
|                  | Custom more                                                                                                                                                                                                                                                                                                                                                                                                                                                                                                                                                                                                                                                                                                              |                      | 1* English Manual                     | Carton Size               | 420*420*455 mm                  |
| Main<br>Features | 1. New Two-Color & 7 Colors & Brightness+/-,Pat product body to choose pink,white,pink-blue,yellow-blue,blue-pink,blue-yellow,gree.Also you can toggle the bottom switch to select warm light mode,colorful mode and turn off.When select warm light mode,you can pat product body to adjust the brightness+/; 2.Unicorn night light shape design bring comfort and relaxation for your kids who love unicorn or unicorn fans.The unicorn night light are designed to eases fear of the dark and help calm and soothe children to fall asleep better and make bedtime more pleasant and comforting.To choose warm light mode as children's all night companion,also special for new Mommy nursing newborn baby at night. |                      |                                       |                           |                                 |
| Suitable For     | Soft Night Lights for Kids & Family,Perfect Gifts for Kids & Family,Great Toys for Kids                                                                                                                                                                                                                                                                                                                                                                                                                                                                                                                                                                                                                                  |                      |                                       |                           |                                 |