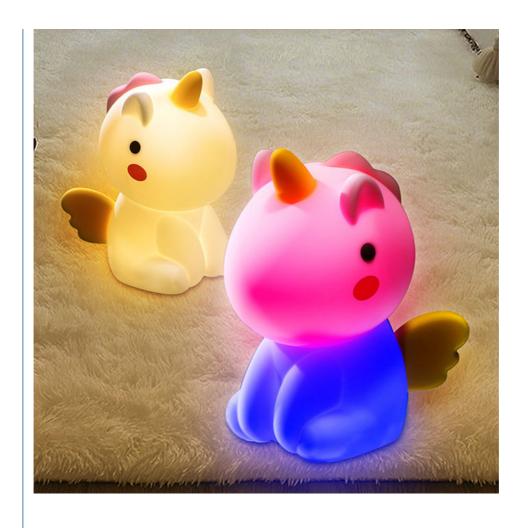

### **Product Description:**

- 1. Cute Unicorn Night Light,Unicorn night light shape design bring comfort and relaxation for your kids who love unicorn or unicorn fans. The unicorn night light are designed to eases fear of the dark and help calm and soothe children to fall asleep better and make bedtime more pleasant and comforting. To choose warm light mode as children's all night companion, also special for new Mommy nursing newborn baby at night;
- 2. New Two-Color & 7 Colors & Brightness+/-, New Updated Two-Color display, Children can tap unicorn to choose pink, white, pink-blue, yellow-blue, blue-pink, blue-yellow, gree. Also you can toggle the bottom switch to select warm light mode, colorful mode and turn off. When select warm light mode, you can tap unicorn to adjust the brightness+/-;
- 3. Durable & Rechargeable,Our unicorn night light for kids with built-in high quality rechargeable battery. It's easy to use and easy to carry. The unicorn night light can stay on all night when fully charged (Keep 4 hours charging). Durable battery life and Easy to charge. You can adjust to a slightly dim light mode to save battery life when using it overnight;
- 4. Eco-friendly & Safety,Our cute unicorn night light is made of Safe approved eco-friendly soft silicone material,lightweight and sturdy construcion,safe and harmless to the human body. The unicorn night light comes with soft, uniform,non-flicker light,making it safe to your kids, bringing them a nice sleep. It is a very human and practical kids night lights for bedroom; 5. Kids Toys & Gifts Idea, Gift ready packaging ideal for toddlers and kids. Take it as toys or gifts for your kids.

#### Specification

| Item Name        | Silicone Night Light                                                                                                                                                                                                                                                                                                                                                                                                                                                                                                                                                                                                                                                                                                     | LED Effects<br>Modes | RGB LED 7 Colors/<br>2 Colors Display | Main Material             | Soft Silicone + ABS             |
|------------------|--------------------------------------------------------------------------------------------------------------------------------------------------------------------------------------------------------------------------------------------------------------------------------------------------------------------------------------------------------------------------------------------------------------------------------------------------------------------------------------------------------------------------------------------------------------------------------------------------------------------------------------------------------------------------------------------------------------------------|----------------------|---------------------------------------|---------------------------|---------------------------------|
| Color            | White                                                                                                                                                                                                                                                                                                                                                                                                                                                                                                                                                                                                                                                                                                                    | Control Mode         | Switch Button /<br>Pat                | Rated voltage<br>/Power   | 5V / 0.5A 0.5W                  |
|                  | Unicorn / Dinosaur                                                                                                                                                                                                                                                                                                                                                                                                                                                                                                                                                                                                                                                                                                       | Adjustable           | Brightness+/-                         | Item Size<br>Giftbox Size | 106*78.5*140 mm<br>100*80*145mm |
| Stock Style      | Bunny / Cat                                                                                                                                                                                                                                                                                                                                                                                                                                                                                                                                                                                                                                                                                                              | Power Supply         |                                       | Item G.W. /<br>N.W.       | 235g / 168 g                    |
|                  | Tiger / Calf                                                                                                                                                                                                                                                                                                                                                                                                                                                                                                                                                                                                                                                                                                             | Accessories          | 1* Silicone Night Light               | Carton Qtys               | 60 pcs                          |
|                  | Rabbit / Angel                                                                                                                                                                                                                                                                                                                                                                                                                                                                                                                                                                                                                                                                                                           |                      | ( )                                   | Carton G.W. /<br>N.W      | 16 kg / 15 kg                   |
|                  | Custom more                                                                                                                                                                                                                                                                                                                                                                                                                                                                                                                                                                                                                                                                                                              |                      | 1* English Manual                     | Carton Size               | 420*420*455 mm                  |
| Main<br>Features | 1. New Two-Color & 7 Colors & Brightness+/-,Pat product body to choose pink,white,pink-blue,yellow-blue,blue-pink,blue-yellow,gree.Also you can toggle the bottom switch to select warm light mode,colorful mode and turn off.When select warm light mode,you can pat product body to adjust the brightness+/; 2.Unicorn night light shape design bring comfort and relaxation for your kids who love unicorn or unicorn fans.The unicorn night light are designed to eases fear of the dark and help calm and soothe children to fall asleep better and make bedtime more pleasant and comforting.To choose warm light mode as children's all night companion,also special for new Mommy nursing newborn baby at night. |                      |                                       |                           |                                 |
| Suitable For     | Soft Night Lights for Kids & Family,Perfect Gifts for Kids & Family,Great Toys for Kids                                                                                                                                                                                                                                                                                                                                                                                                                                                                                                                                                                                                                                  |                      |                                       |                           |                                 |