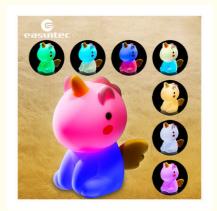

### **Product Description:**

- 1. Cute Unicorn Night Light,Unicorn night light shape design bring comfort and relaxation for your kids who love unicorn or unicorn fans. The unicorn night light are designed to eases fear of the dark and help calm and soothe children to fall asleep better and make bedtime more pleasant and comforting. To choose warm light mode as children's all night companion, also special for new Mommy nursing newborn baby at night;
- 2. New Two-Color & 7 Colors & Brightness+/-, New Updated Two-Color display, Children can tap unicorn to choose pink, white, pink-blue, yellow-blue, blue-pink, blue-yellow, gree. Also you can toggle the bottom switch to select warm light mode, colorful mode and turn off. When select warm light mode, you can tap unicorn to adjust the brightness+/-;
- 3. Durable & Rechargeable,Our unicorn night light for kids with built-in high quality rechargeable battery. It's easy to use and easy to carry. The unicorn night light can stay on all night when fully charged (Keep 4 hours charging). Durable battery life and Easy to charge. You can adjust to a slightly dim light mode to save battery life when using it overnight;
- 4. Eco-friendly & Safety,Our cute unicorn night light is made of Safe approved eco-friendly soft silicone material,lightweight and sturdy construcion,safe and harmless to the human body. The unicorn night light comes with soft, uniform,non-flicker light,making it safe to your kids, bringing them a nice sleep. It is a very human and practical kids night lights for bedroom; 5. Kids Toys & Gifts Idea, Gift ready packaging ideal for toddlers and kids. Take it as toys or gifts for your kids.

#### Specification

| Item Name        | Silicone Night Light                                                                                                                                                                                                                                                                                                                                                                                                                                                                                                                                                                                                                                                                                                     | LED Effects<br>Modes | RGB LED 7 Colors/<br>2 Colors Display | Main Material             | Soft Silicone + ABS             |
|------------------|--------------------------------------------------------------------------------------------------------------------------------------------------------------------------------------------------------------------------------------------------------------------------------------------------------------------------------------------------------------------------------------------------------------------------------------------------------------------------------------------------------------------------------------------------------------------------------------------------------------------------------------------------------------------------------------------------------------------------|----------------------|---------------------------------------|---------------------------|---------------------------------|
| Color            | White                                                                                                                                                                                                                                                                                                                                                                                                                                                                                                                                                                                                                                                                                                                    | Control Mode         | Switch Button /<br>Pat                | Rated voltage<br>/Power   | 5V / 0.5A 0.5W                  |
|                  | Unicorn / Dinosaur                                                                                                                                                                                                                                                                                                                                                                                                                                                                                                                                                                                                                                                                                                       | Adjustable           | Brightness+/-                         | Item Size<br>Giftbox Size | 106*78.5*140 mm<br>100*80*145mm |
| Stock Style      | Bunny / Cat                                                                                                                                                                                                                                                                                                                                                                                                                                                                                                                                                                                                                                                                                                              | Power Supply         |                                       | Item G.W. /<br>N.W.       | 235g / 168 g                    |
|                  | Tiger / Calf                                                                                                                                                                                                                                                                                                                                                                                                                                                                                                                                                                                                                                                                                                             | Accessories          | 1* Silicone Night Light               | Carton Qtys               | 60 pcs                          |
|                  | Rabbit / Angel                                                                                                                                                                                                                                                                                                                                                                                                                                                                                                                                                                                                                                                                                                           |                      | ( )                                   | Carton G.W. /<br>N.W      | 16 kg / 15 kg                   |
|                  | Custom more                                                                                                                                                                                                                                                                                                                                                                                                                                                                                                                                                                                                                                                                                                              |                      | 1* English Manual                     | Carton Size               | 420*420*455 mm                  |
| Main<br>Features | 1. New Two-Color & 7 Colors & Brightness+/-,Pat product body to choose pink,white,pink-blue,yellow-blue,blue-pink,blue-yellow,gree.Also you can toggle the bottom switch to select warm light mode,colorful mode and turn off.When select warm light mode,you can pat product body to adjust the brightness+/; 2.Unicorn night light shape design bring comfort and relaxation for your kids who love unicorn or unicorn fans.The unicorn night light are designed to eases fear of the dark and help calm and soothe children to fall asleep better and make bedtime more pleasant and comforting.To choose warm light mode as children's all night companion,also special for new Mommy nursing newborn baby at night. |                      |                                       |                           |                                 |
| Suitable For     | Soft Night Lights for Kids & Family,Perfect Gifts for Kids & Family,Great Toys for Kids                                                                                                                                                                                                                                                                                                                                                                                                                                                                                                                                                                                                                                  |                      |                                       |                           |                                 |