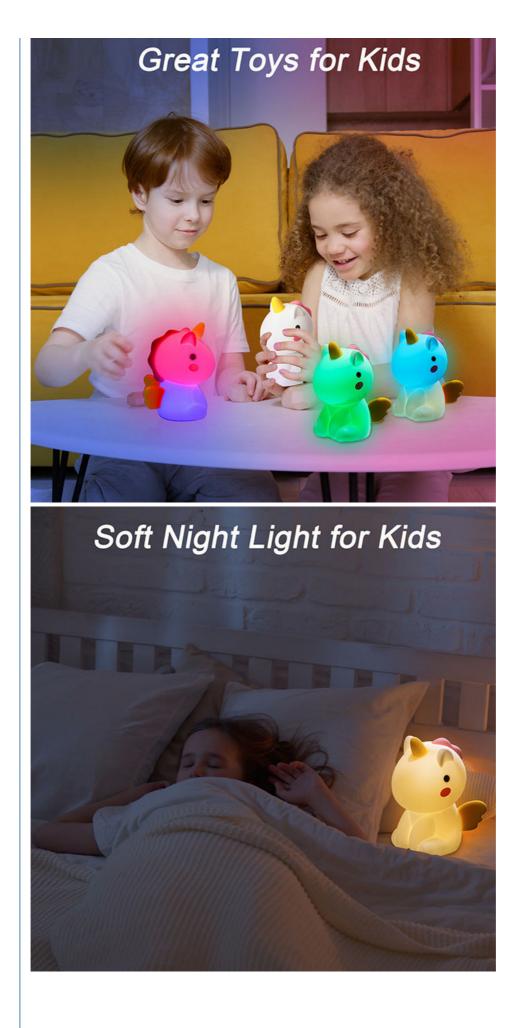

### **Product Description:**

- 1. Cute Unicorn Night Light,Unicorn night light shape design bring comfort and relaxation for your kids who love unicorn or unicorn fans. The unicorn night light are designed to eases fear of the dark and help calm and soothe children to fall asleep better and make bedtime more pleasant and comforting. To choose warm light mode as children's all night companion, also special for new Mommy nursing newborn baby at night;
- 2. New Two-Color & 7 Colors & Brightness+/-, New Updated Two-Color display, Children can tap unicorn to choose pink, white, pink-blue, yellow-blue, blue-pink, blue-yellow, gree. Also you can toggle the bottom switch to select warm light mode, colorful mode and turn off. When select warm light mode, you can tap unicorn to adjust the brightness+/-;
- 3. Durable & Rechargeable,Our unicorn night light for kids with built-in high quality rechargeable battery. It's easy to use and easy to carry. The unicorn night light can stay on all night when fully charged (Keep 4 hours charging). Durable battery life and Easy to charge. You can adjust to a slightly dim light mode to save battery life when using it overnight;
- 4. Eco-friendly & Safety,Our cute unicorn night light is made of Safe approved eco-friendly soft silicone material,lightweight and sturdy construcion,safe and harmless to the human body. The unicorn night light comes with soft, uniform,non-flicker light,making it safe to your kids, bringing them a nice sleep. It is a very human and practical kids night lights for bedroom; 5. Kids Toys & Gifts Idea, Gift ready packaging ideal for toddlers and kids. Take it as toys or gifts for your kids.

#### Specification

| Item Name        | Silicone Night Light                                                                                                                                                                                                                                                                                                                                                                                                                                                                                                                                                                                                                                                                                                     | LED Effects<br>Modes | RGB LED 7 Colors/<br>2 Colors Display | Main Material             | Soft Silicone + ABS             |
|------------------|--------------------------------------------------------------------------------------------------------------------------------------------------------------------------------------------------------------------------------------------------------------------------------------------------------------------------------------------------------------------------------------------------------------------------------------------------------------------------------------------------------------------------------------------------------------------------------------------------------------------------------------------------------------------------------------------------------------------------|----------------------|---------------------------------------|---------------------------|---------------------------------|
| Color            | White                                                                                                                                                                                                                                                                                                                                                                                                                                                                                                                                                                                                                                                                                                                    | Control Mode         | Switch Button /<br>Pat                | Rated voltage<br>/Power   | 5V / 0.5A 0.5W                  |
|                  | Unicorn / Dinosaur                                                                                                                                                                                                                                                                                                                                                                                                                                                                                                                                                                                                                                                                                                       | Adjustable           | Brightness+/-                         | Item Size<br>Giftbox Size | 106*78.5*140 mm<br>100*80*145mm |
| Stock Style      | Bunny / Cat                                                                                                                                                                                                                                                                                                                                                                                                                                                                                                                                                                                                                                                                                                              | Power Supply         |                                       | Item G.W. /<br>N.W.       | 235g / 168 g                    |
|                  | Tiger / Calf                                                                                                                                                                                                                                                                                                                                                                                                                                                                                                                                                                                                                                                                                                             | Accessories          | 1* Silicone Night Light               | Carton Qtys               | 60 pcs                          |
|                  | Rabbit / Angel                                                                                                                                                                                                                                                                                                                                                                                                                                                                                                                                                                                                                                                                                                           |                      | ( )                                   | Carton G.W. /<br>N.W      | 16 kg / 15 kg                   |
|                  | Custom more                                                                                                                                                                                                                                                                                                                                                                                                                                                                                                                                                                                                                                                                                                              |                      | 1* English Manual                     | Carton Size               | 420*420*455 mm                  |
| Main<br>Features | 1. New Two-Color & 7 Colors & Brightness+/-,Pat product body to choose pink,white,pink-blue,yellow-blue,blue-pink,blue-yellow,gree.Also you can toggle the bottom switch to select warm light mode,colorful mode and turn off.When select warm light mode,you can pat product body to adjust the brightness+/; 2.Unicorn night light shape design bring comfort and relaxation for your kids who love unicorn or unicorn fans.The unicorn night light are designed to eases fear of the dark and help calm and soothe children to fall asleep better and make bedtime more pleasant and comforting.To choose warm light mode as children's all night companion,also special for new Mommy nursing newborn baby at night. |                      |                                       |                           |                                 |
| Suitable For     | Soft Night Lights for Kids & Family,Perfect Gifts for Kids & Family,Great Toys for Kids                                                                                                                                                                                                                                                                                                                                                                                                                                                                                                                                                                                                                                  |                      |                                       |                           |                                 |