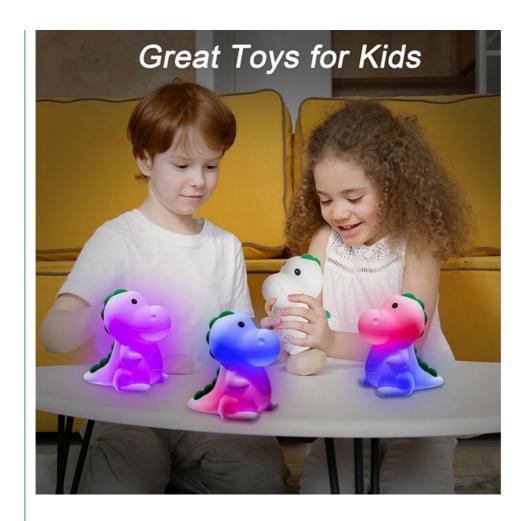

#### Specification

| Item Name        | Silicone Night Light                                                                                                                                                                                                                                                                                                                                                                                                                                                                                                                                                                                                                                                                                                             |               | RGB LED 7 Colors/<br>2 Colors Display | Main Material             | Soft Silicone + ABS             |
|------------------|----------------------------------------------------------------------------------------------------------------------------------------------------------------------------------------------------------------------------------------------------------------------------------------------------------------------------------------------------------------------------------------------------------------------------------------------------------------------------------------------------------------------------------------------------------------------------------------------------------------------------------------------------------------------------------------------------------------------------------|---------------|---------------------------------------|---------------------------|---------------------------------|
| Color            | White                                                                                                                                                                                                                                                                                                                                                                                                                                                                                                                                                                                                                                                                                                                            | K:Ontrol Mode | Switch Button /<br>Pat                | Rated voltage<br>/Power   | 5V / 0.5A 0.5W                  |
| Stock Style      | Unicorn / Dinosaur                                                                                                                                                                                                                                                                                                                                                                                                                                                                                                                                                                                                                                                                                                               | Adjustable    | Brightness+/-                         | Item Size<br>Giftbox Size | 106*78.5*140 mm<br>100*80*145mm |
|                  | Bunny / Cat                                                                                                                                                                                                                                                                                                                                                                                                                                                                                                                                                                                                                                                                                                                      | Power Supply  | (  ,                                  | Item G.W. /<br>N.W.       | 235g / 168 g                    |
|                  | Tiger / Calf                                                                                                                                                                                                                                                                                                                                                                                                                                                                                                                                                                                                                                                                                                                     | Accessories   | 1* Silicone Night Light               | Carton Qtys               | 60 pcs                          |
|                  | Rabbit / Angel                                                                                                                                                                                                                                                                                                                                                                                                                                                                                                                                                                                                                                                                                                                   |               | ( )                                   | Carton G.W. /<br>N.W      | 16 kg / 15 kg                   |
|                  | Custom more                                                                                                                                                                                                                                                                                                                                                                                                                                                                                                                                                                                                                                                                                                                      |               | 1* English Manual                     | Carton Size               | 420*420*455 mm                  |
| Main<br>Features | 1. New Two-Color & 7 Colors & Brightness+/-,Pat product body to choose pink,white,pink-blue,yellow-blue,blue-pink,blue-yellow,gree.Also you can toggle the bottom switch to select warm light mode,colorful mode and turn off.When select warm light mode,you can pat product body to adjust the brightness+/; 2. Dinosaur night light shape design bring comfort and relaxation for your kids who love dinosaur or dinosaur fans. The dinosaur night light are designed to eases fear of the dark and help calm and soothe children to fall asleep better and make bedtime more pleasant and comforting. To choose warm light mode as children's all night companion, also special for new Mommy nursing newborn baby at night. |               |                                       |                           |                                 |
| Suitable For     | Soft Night Lights for Kids & Family, Perfect Gifts for Kids & Family, Great Toys for Kids                                                                                                                                                                                                                                                                                                                                                                                                                                                                                                                                                                                                                                        |               |                                       |                           |                                 |