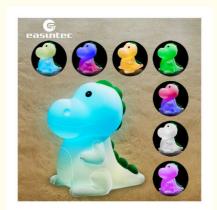

#### Silicone Night Light Dinosaur Night Light for Kids Nursery Night Lights Two Colors 7 Colors Rechargeable

#### **Product Description:**

- 1. Cute Dinosaur Night Light, Dinosaur night light shape design bring comfort and relaxation for your kids who love dinosaur or dinosaur fans. The dino night light are designed to eases fear of the dark and help calm and soothe children to fall asleep better and make bedtime more pleasant and comforting. To choose warm light mode as children's all night companion, also special for new Mommy nursing newborn baby at night;
- 2. New Two-Color & 7 Colors & Brightness+/-, New Updated Two-Color display, Children can tap dinosaur to choose pink, white, pink-blue, yellow-blue, blue-pink, blue-yellow, green. Also you can toggle the bottom switch to select warm light mode, colorful mode and turn off. When select warm light mode, you can tap the dinosaur to adjust the brightness+/-;
- 3. Durable & Rechargeable,Our dinosaur night light for kids with built-in high quality rechargeable battery. It's easy to use and easy to carry. The dinosaur night light can stay on all night when fully charged (Keep 4 hours charging). Durable battery life and Easy to charge. You can adjust to a slightly dim light mode to save battery life when using it overnight;
- 4. Eco-friendly & Safety, The dinosaur night light for kids is made from Safe approved eco-friendly soft silicone material, lightweight and sturdy construcion, safe and harmless to the human body. The dinosaur night light comes with soft, uniform, non-flicker light, making it safe to your kids, bringing them a nice sleep. It is a very human and practical kids night lights for bedroom.
- 5. Kids Toys & Gifts Idea, Gift ready packaging ideal for toddlers and kids. Take it as toys or gifts for your kids.