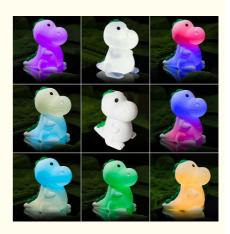

#### **Product Description:**

- 1. Cute Dinosaur Night Light, Dinosaur night light shape design bring comfort and relaxation for your kids who love dinosaur or dinosaur fans. The dino night light are designed to eases fear of the dark and help calm and soothe children to fall asleep better and make bedtime more pleasant and comforting. To choose warm light mode as children's all night companion, also special for new Mommy nursing newborn baby at night;
- 2. New Two-Color & 7 Colors & Brightness+/-, New Updated Two-Color display, Children can tap dinosaur to choose pink, white, pink-blue, yellow-blue, blue-pink, blue-yellow, green. Also you can toggle the bottom switch to select warm light mode, colorful mode and turn off. When select warm light mode, you can tap the dinosaur to adjust the brightness+/-;
- 3. Durable & Rechargeable,Our dinosaur night light for kids with built-in high quality rechargeable battery. It's easy to use and easy to carry. The dinosaur night light can stay on all night when fully charged (Keep 4 hours charging). Durable battery life and Easy to charge. You can adjust to a slightly dim light mode to save battery life when using it overnight;
- 4. Eco-friendly & Safety, The dinosaur night light for kids is made from Safe approved eco-friendly soft silicone material, lightweight and sturdy construcion, safe and harmless to the human body. The dinosaur night light comes with soft, uniform, non-flicker light, making it safe to your kids, bringing them a nice sleep. It is a very human and practical kids night lights for bedroom.
- 5. Kids Toys & Gifts Idea, Gift ready packaging ideal for toddlers and kids. Take it as toys or gifts for your kids.

#### Specification

| Item Name        | Silicone Night Light                                                                                                                                                                                                                                                                                                                                                                                                                                                                                                                                                                                                                                                                                                             |               | RGB LED 7 Colors/<br>2 Colors Display | Main Material             | Soft Silicone + ABS             |
|------------------|----------------------------------------------------------------------------------------------------------------------------------------------------------------------------------------------------------------------------------------------------------------------------------------------------------------------------------------------------------------------------------------------------------------------------------------------------------------------------------------------------------------------------------------------------------------------------------------------------------------------------------------------------------------------------------------------------------------------------------|---------------|---------------------------------------|---------------------------|---------------------------------|
| Color            | White                                                                                                                                                                                                                                                                                                                                                                                                                                                                                                                                                                                                                                                                                                                            | K:Ontrol Mode | Switch Button /<br>Pat                | Rated voltage<br>/Power   | 5V / 0.5A 0.5W                  |
| Stock Style      | Unicorn / Dinosaur                                                                                                                                                                                                                                                                                                                                                                                                                                                                                                                                                                                                                                                                                                               | Adjustable    | Brightness+/-                         | Item Size<br>Giftbox Size | 106*78.5*140 mm<br>100*80*145mm |
|                  | Bunny / Cat                                                                                                                                                                                                                                                                                                                                                                                                                                                                                                                                                                                                                                                                                                                      | Power Supply  | (  ,                                  | Item G.W. /<br>N.W.       | 235g / 168 g                    |
|                  | Tiger / Calf                                                                                                                                                                                                                                                                                                                                                                                                                                                                                                                                                                                                                                                                                                                     | Accessories   | 1* Silicone Night Light               | Carton Qtys               | 60 pcs                          |
|                  | Rabbit / Angel                                                                                                                                                                                                                                                                                                                                                                                                                                                                                                                                                                                                                                                                                                                   |               | ( )                                   | Carton G.W. /<br>N.W      | 16 kg / 15 kg                   |
|                  | Custom more                                                                                                                                                                                                                                                                                                                                                                                                                                                                                                                                                                                                                                                                                                                      |               | 1* English Manual                     | Carton Size               | 420*420*455 mm                  |
| Main<br>Features | 1. New Two-Color & 7 Colors & Brightness+/-,Pat product body to choose pink,white,pink-blue,yellow-blue,blue-pink,blue-yellow,gree.Also you can toggle the bottom switch to select warm light mode,colorful mode and turn off.When select warm light mode,you can pat product body to adjust the brightness+/; 2. Dinosaur night light shape design bring comfort and relaxation for your kids who love dinosaur or dinosaur fans. The dinosaur night light are designed to eases fear of the dark and help calm and soothe children to fall asleep better and make bedtime more pleasant and comforting. To choose warm light mode as children's all night companion, also special for new Mommy nursing newborn baby at night. |               |                                       |                           |                                 |
| Suitable For     | Soft Night Lights for Kids & Family, Perfect Gifts for Kids & Family, Great Toys for Kids                                                                                                                                                                                                                                                                                                                                                                                                                                                                                                                                                                                                                                        |               |                                       |                           |                                 |