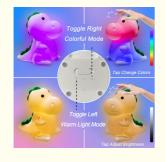

#### **Product Description:**

- 1. Cute Dinosaur Night Light, Dinosaur night light shape design bring comfort and relaxation for your kids who love dinosaur or dinosaur fans. The dino night light are designed to eases fear of the dark and help calm and soothe children to fall asleep better and make bedtime more pleasant and comforting. To choose warm light mode as children's all night companion, also special for new Mommy nursing newborn baby at night;
- 2. New Two-Color & 7 Colors & Brightness+/-, New Updated Two-Color display, Children can tap dinosaur to choose pink, white, pink-blue, yellow-blue, blue-pink, blue-yellow, green. Also you can toggle the bottom switch to select warm light mode, colorful mode and turn off. When select warm light mode, you can tap the dinosaur to adjust the brightness+/-;
- 3. Durable & Rechargeable,Our dinosaur night light for kids with built-in high quality rechargeable battery. It's easy to use and easy to carry. The dinosaur night light can stay on all night when fully charged (Keep 4 hours charging). Durable battery life and Easy to charge. You can adjust to a slightly dim light mode to save battery life when using it overnight;
- 4. Eco-friendly & Safety, The dinosaur night light for kids is made from Safe approved eco-friendly soft silicone material, lightweight and sturdy construcion, safe and harmless to the human body. The dinosaur night light comes with soft, uniform, non-flicker light, making it safe to your kids, bringing them a nice sleep. It is a very human and practical kids night lights for bedroom.
- 5. Kids Toys & Gifts Idea, Gift ready packaging ideal for toddlers and kids. Take it as toys or gifts for your kids.

#### Specification

| Item Name        | Silicone Night Light                                                                                                                                                                                                                                                                                                                                                                                                                                                                                                                                                                                                                                                                                                             |               | RGB LED 7 Colors/<br>2 Colors Display | Main Material             | Soft Silicone + ABS             |
|------------------|----------------------------------------------------------------------------------------------------------------------------------------------------------------------------------------------------------------------------------------------------------------------------------------------------------------------------------------------------------------------------------------------------------------------------------------------------------------------------------------------------------------------------------------------------------------------------------------------------------------------------------------------------------------------------------------------------------------------------------|---------------|---------------------------------------|---------------------------|---------------------------------|
| Color            | White                                                                                                                                                                                                                                                                                                                                                                                                                                                                                                                                                                                                                                                                                                                            | K:Ontrol Mode | Switch Button /<br>Pat                | Rated voltage<br>/Power   | 5V / 0.5A 0.5W                  |
| Stock Style      | Unicorn / Dinosaur                                                                                                                                                                                                                                                                                                                                                                                                                                                                                                                                                                                                                                                                                                               | Adjustable    | Brightness+/-                         | Item Size<br>Giftbox Size | 106*78.5*140 mm<br>100*80*145mm |
|                  | Bunny / Cat                                                                                                                                                                                                                                                                                                                                                                                                                                                                                                                                                                                                                                                                                                                      | Power Supply  | (  ,                                  | Item G.W. /<br>N.W.       | 235g / 168 g                    |
|                  | Tiger / Calf                                                                                                                                                                                                                                                                                                                                                                                                                                                                                                                                                                                                                                                                                                                     | Accessories   | 1* Silicone Night Light               | Carton Qtys               | 60 pcs                          |
|                  | Rabbit / Angel                                                                                                                                                                                                                                                                                                                                                                                                                                                                                                                                                                                                                                                                                                                   |               | ( )                                   | Carton G.W. /<br>N.W      | 16 kg / 15 kg                   |
|                  | Custom more                                                                                                                                                                                                                                                                                                                                                                                                                                                                                                                                                                                                                                                                                                                      |               | 1* English Manual                     | Carton Size               | 420*420*455 mm                  |
| Main<br>Features | 1. New Two-Color & 7 Colors & Brightness+/-,Pat product body to choose pink,white,pink-blue,yellow-blue,blue-pink,blue-yellow,gree.Also you can toggle the bottom switch to select warm light mode,colorful mode and turn off.When select warm light mode,you can pat product body to adjust the brightness+/; 2. Dinosaur night light shape design bring comfort and relaxation for your kids who love dinosaur or dinosaur fans. The dinosaur night light are designed to eases fear of the dark and help calm and soothe children to fall asleep better and make bedtime more pleasant and comforting. To choose warm light mode as children's all night companion, also special for new Mommy nursing newborn baby at night. |               |                                       |                           |                                 |
| Suitable For     | Soft Night Lights for Kids & Family, Perfect Gifts for Kids & Family, Great Toys for Kids                                                                                                                                                                                                                                                                                                                                                                                                                                                                                                                                                                                                                                        |               |                                       |                           |                                 |