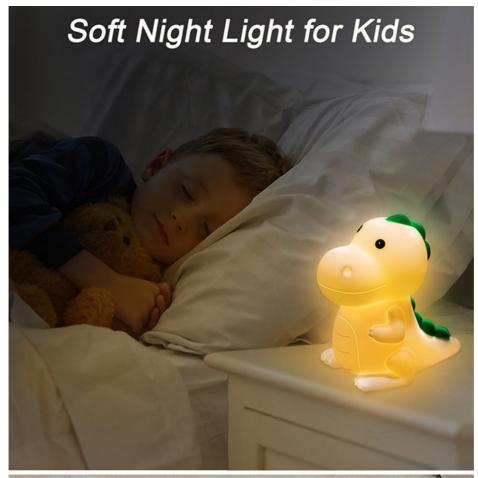

#### Silicone Night Light Dinosaur Night Light for Kids Nursery Night Lights Two Colors 7 Colors Rechargeable

#### **Product Description:**

- 1. Cute Dinosaur Night Light, Dinosaur night light shape design bring comfort and relaxation for your kids who love dinosaur or dinosaur fans. The dino night light are designed to eases fear of the dark and help calm and soothe children to fall asleep better and make bedtime more pleasant and comforting. To choose warm light mode as children's all night companion, also special for new Mommy nursing newborn baby at night;
- 2. New Two-Color & 7 Colors & Brightness+/-, New Updated Two-Color display, Children can tap dinosaur to choose pink, white, pink-blue, yellow-blue, blue-pink, blue-yellow, green. Also you can toggle the bottom switch to select warm light mode, colorful mode and turn off. When select warm light mode, you can tap the dinosaur to adjust the brightness+/-;
- 3. Durable & Rechargeable,Our dinosaur night light for kids with built-in high quality rechargeable battery. It's easy to use and easy to carry. The dinosaur night light can stay on all night when fully charged (Keep 4 hours charging). Durable battery life and Easy to charge. You can adjust to a slightly dim light mode to save battery life when using it overnight;
- 4. Eco-friendly & Safety, The dinosaur night light for kids is made from Safe approved eco-friendly soft silicone material, lightweight and sturdy construcion, safe and harmless to the human body. The dinosaur night light comes with soft, uniform, non-flicker light, making it safe to your kids, bringing them a nice sleep. It is a very human and practical kids night lights for bedroom.
- 5. Kids Toys & Gifts Idea, Gift ready packaging ideal for toddlers and kids. Take it as toys or gifts for your kids.