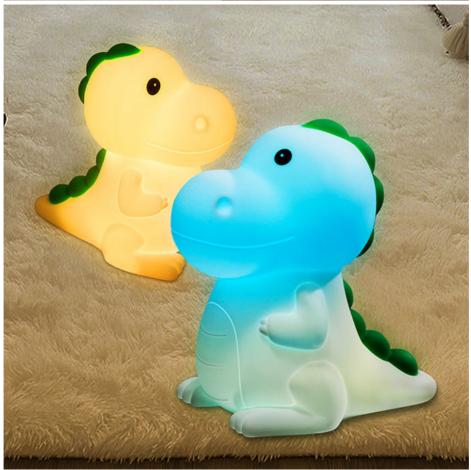

#### **Product Description:**

- 1. Cute Dinosaur Night Light, Dinosaur night light shape design bring comfort and relaxation for your kids who love dinosaur or dinosaur fans. The dino night light are designed to eases fear of the dark and help calm and soothe children to fall asleep better and make bedtime more pleasant and comforting. To choose warm light mode as children's all night companion, also special for new Mommy nursing newborn baby at night;
- 2. New Two-Color & 7 Colors & Brightness+/-, New Updated Two-Color display, Children can tap dinosaur to choose pink, white, pink-blue, yellow-blue, blue-pink, blue-yellow, green. Also you can toggle the bottom switch to select warm light mode, colorful mode and turn off. When select warm light mode, you can tap the dinosaur to adjust the brightness+/-;
- 3. Durable & Rechargeable,Our dinosaur night light for kids with built-in high quality rechargeable battery. It's easy to use and easy to carry. The dinosaur night light can stay on all night when fully charged (Keep 4 hours charging). Durable battery life and Easy to charge. You can adjust to a slightly dim light mode to save battery life when using it overnight;
- 4. Eco-friendly & Safety, The dinosaur night light for kids is made from Safe approved eco-friendly soft silicone material, lightweight and sturdy construcion, safe and harmless to the human body. The dinosaur night light comes with soft, uniform, non-flicker light, making it safe to your kids, bringing them a nice sleep. It is a very human and practical kids night lights for bedroom.
- 5. Kids Toys & Gifts Idea, Gift ready packaging ideal for toddlers and kids. Take it as toys or gifts for your kids.

#### Specification

| Item Name        | Silicone Night Light                                                                                                                                                                                                                                                                                                                                                                                                                                                                                                                                                                                                                                                                                                             |               | RGB LED 7 Colors/<br>2 Colors Display | Main Material             | Soft Silicone + ABS             |
|------------------|----------------------------------------------------------------------------------------------------------------------------------------------------------------------------------------------------------------------------------------------------------------------------------------------------------------------------------------------------------------------------------------------------------------------------------------------------------------------------------------------------------------------------------------------------------------------------------------------------------------------------------------------------------------------------------------------------------------------------------|---------------|---------------------------------------|---------------------------|---------------------------------|
| Color            | White                                                                                                                                                                                                                                                                                                                                                                                                                                                                                                                                                                                                                                                                                                                            | K:Ontrol Mode | Switch Button /<br>Pat                | Rated voltage<br>/Power   | 5V / 0.5A 0.5W                  |
| Stock Style      | Unicorn / Dinosaur                                                                                                                                                                                                                                                                                                                                                                                                                                                                                                                                                                                                                                                                                                               | Adjustable    | Brightness+/-                         | Item Size<br>Giftbox Size | 106*78.5*140 mm<br>100*80*145mm |
|                  | Bunny / Cat                                                                                                                                                                                                                                                                                                                                                                                                                                                                                                                                                                                                                                                                                                                      | Power Supply  | (  ,                                  | Item G.W. /<br>N.W.       | 235g / 168 g                    |
|                  | Tiger / Calf                                                                                                                                                                                                                                                                                                                                                                                                                                                                                                                                                                                                                                                                                                                     | Accessories   | 1* Silicone Night Light               | Carton Qtys               | 60 pcs                          |
|                  | Rabbit / Angel                                                                                                                                                                                                                                                                                                                                                                                                                                                                                                                                                                                                                                                                                                                   |               | ( )                                   | Carton G.W. /<br>N.W      | 16 kg / 15 kg                   |
|                  | Custom more                                                                                                                                                                                                                                                                                                                                                                                                                                                                                                                                                                                                                                                                                                                      |               | 1* English Manual                     | Carton Size               | 420*420*455 mm                  |
| Main<br>Features | 1. New Two-Color & 7 Colors & Brightness+/-,Pat product body to choose pink,white,pink-blue,yellow-blue,blue-pink,blue-yellow,gree.Also you can toggle the bottom switch to select warm light mode,colorful mode and turn off.When select warm light mode,you can pat product body to adjust the brightness+/; 2. Dinosaur night light shape design bring comfort and relaxation for your kids who love dinosaur or dinosaur fans. The dinosaur night light are designed to eases fear of the dark and help calm and soothe children to fall asleep better and make bedtime more pleasant and comforting. To choose warm light mode as children's all night companion, also special for new Mommy nursing newborn baby at night. |               |                                       |                           |                                 |
| Suitable For     | Soft Night Lights for Kids & Family, Perfect Gifts for Kids & Family, Great Toys for Kids                                                                                                                                                                                                                                                                                                                                                                                                                                                                                                                                                                                                                                        |               |                                       |                           |                                 |