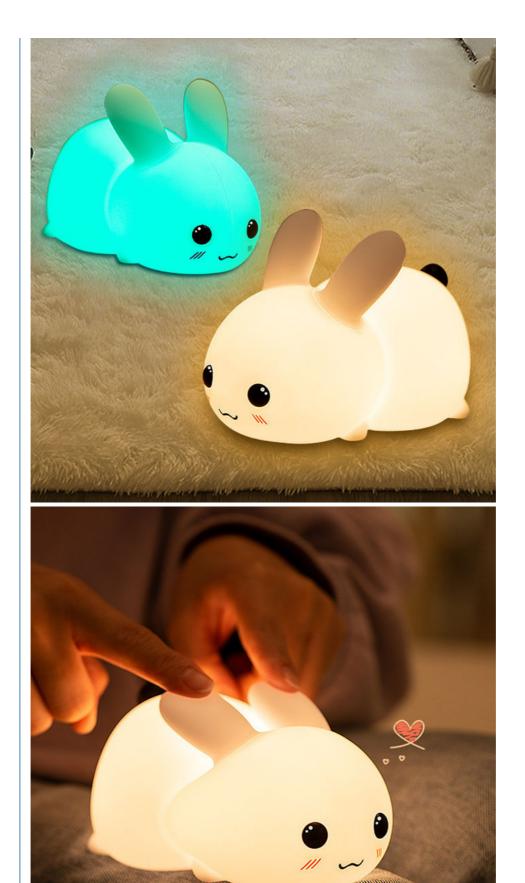

#### **Product Description**

Bunny Silicone Night Light for Kids Cute Kawaii Bunny Lamp Rabbit Night Light 7 Colors Rechargeable

### **Product Description:**

- 1. Safe night light for kids What's your first concern while buying a toy or birthday gift for your baby? Safety it is. With the appropriate RoHS and CE certifications,100% safe and kid friendly squishy silicone. Rechargeable design, you don't need to buy batteries, keep the batteries in if you want it cordless or be worried about your kids is playing with batteries. A great girls night light for baby nursery;
- 2. Soothing bunny light lamp, Is your child afraid of the darkness? Is your kid's bedroom light too bright to fall asleep?One Fire rabbit kids night light for girls or boys nursery offer a gentle and calming glow with its warm and soft lights for children of all ages to drive away darkness and accompany children at bedtime. Helping your child get a full nights rest, which means Mom and Dad will also get a restful night's sleep. No longer worried about struggling with bedtime;
- 3. Christmas birthday gifts for kids boys girls age 1 2 3 4 5 6 7 8,mini portable size and soft colors make the prefect as cute night light, girls night light, toddler night lights, led night light for kids and baby nursery. Also perfect for moms making those middle of the night diaper changes and breast feeding trips. No need to turn on the overhead light and wake everyone up, just a lite tap on the led bunny light and you will have All-Night Companion you need;
- 4. Long lasting companion, This rechargeable night light supports portable use for up to 10 hours to meet the needs that boys and girls love carrying their bunny baby from bedroom to hallway at middle night . 7-Color Breathing Mode and warm yellow and white mode also will company with baby all night. night light for kids room are easy to take anywhere;
- 5. Perfect for Baby/kids/Children/Toddler/Teenage/Mother etc.