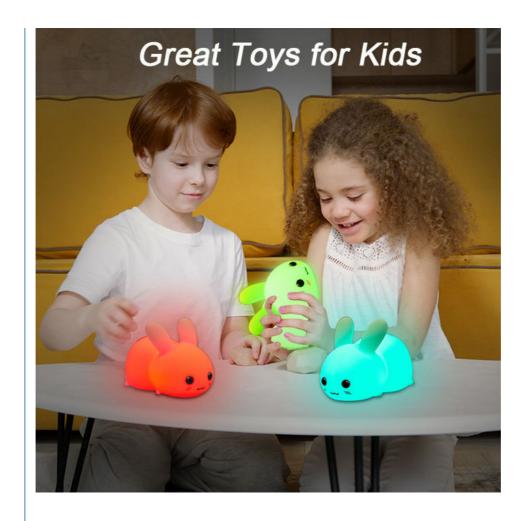

#### Specification

| Item Name        | Silicone Night Light                                                                                                                                                                                                                                                                                                                                                                                                                                                                                                                                                                                                                                                                                    | LED Effects<br>Modes | RGB LED 7 Colors/<br>2 Colors Display | Main Material             | Soft Silicone + ABS             |
|------------------|---------------------------------------------------------------------------------------------------------------------------------------------------------------------------------------------------------------------------------------------------------------------------------------------------------------------------------------------------------------------------------------------------------------------------------------------------------------------------------------------------------------------------------------------------------------------------------------------------------------------------------------------------------------------------------------------------------|----------------------|---------------------------------------|---------------------------|---------------------------------|
| Color            | White                                                                                                                                                                                                                                                                                                                                                                                                                                                                                                                                                                                                                                                                                                   | Control Mode         |                                       | Rated voltage<br>/Power   | 5V / 0.5A 0.5W                  |
| Stock Style      | Unicorn / Dinosaur                                                                                                                                                                                                                                                                                                                                                                                                                                                                                                                                                                                                                                                                                      | Adjustable           | Rrightnace 1/-                        | Item Size<br>Giftbox Size | 106*78.5*140 mm<br>100*80*145mm |
|                  | Bunny / Cat                                                                                                                                                                                                                                                                                                                                                                                                                                                                                                                                                                                                                                                                                             | Power Supply         | (  ,                                  | Item G.W. /<br>N.W.       | 235g / 168 g                    |
|                  | Tiger / Calf                                                                                                                                                                                                                                                                                                                                                                                                                                                                                                                                                                                                                                                                                            | Accessories          | 1* Silicone Night Light               | Carton Qtys               | 60 pcs                          |
|                  | Rabbit / Angel                                                                                                                                                                                                                                                                                                                                                                                                                                                                                                                                                                                                                                                                                          |                      | ( )                                   | Carton G.W. /<br>N.W      | 16 kg / 15 kg                   |
|                  | Custom more                                                                                                                                                                                                                                                                                                                                                                                                                                                                                                                                                                                                                                                                                             |                      | 1* English Manual                     | Carton Size               | 420*420*455 mm                  |
| Main<br>Features | 1. New Two-Color & 7 Colors & Brightness+/-,Pat product body to choose pink,white,pink-blue,yellow-blue,blue-yellow,gree.Also you can toggle the bottom switch to select warm light mode,colorful mode and turn off.When select warm light mode,you can pat product body to adjust the brightness+/; 2.Bunny night light shape design bring comfort and relaxation for your kids who love rabbit or bunny fans.The bunny night light are designed to eases fear of the dark and help calm and soothe children to fall asleep better and make bedtime more pleasant and comforting.To choose warm light mode as children's all night companion,also special for new Mommy nursing newborn baby at night. |                      |                                       |                           |                                 |
| Suitable For     | Soft Night Lights for Kids & Family,Perfect Gifts for Kids & Family,Great Toys for Kids                                                                                                                                                                                                                                                                                                                                                                                                                                                                                                                                                                                                                 |                      |                                       |                           |                                 |