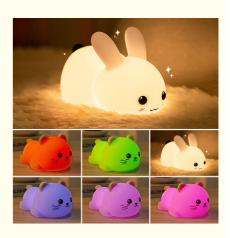

# 106x78.5x140mm Silicone Night Light Rabbit Shape 7 Colors Rechargeable

• LED Effects Modes: RGB LED 7 Colors/ 2 Colors Display

Adjustable: Brightness+/-

• Power Supply: Rechargeable / USB(Type C) Plug Adapter

• OEM/ODM: Support

• Highlight: 106mm Silicone Night Light,

140mm Silicone Night Light,

Rechargeable Silicone Rabbit Night Light

#### **Product Description**

Bunny Silicone Night Light for Kids Cute Kawaii Bunny Lamp Rabbit Night Light 7 Colors Rechargeable