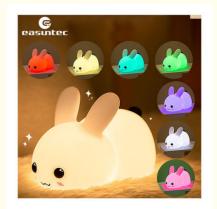

# 106x78.5x140mm Silicone Night Light Rabbit Shape 7 Colors Rechargeable

• LED Effects Modes: RGB LED 7 Colors/ 2 Colors Display

Adjustable: Brightness+/-

• Power Supply: Rechargeable / USB(Type C) Plug Adapter

• OEM/ODM: Support

• Highlight: 106mm Silicone Night Light,

140mm Silicone Night Light,

Rechargeable Silicone Rabbit Night Light

#### **Product Description**

Bunny Silicone Night Light for Kids Cute Kawaii Bunny Lamp Rabbit Night Light 7 Colors Rechargeable