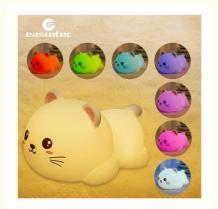

#### Silicone Night Light Cat Nursery Night Lights Rechargeable Two Color Display 7 Color Gifts for Baby Kids Toddler

## Specification

| Item Name        | Silicone Night Light                                                                                                                                                                                                                                                                                                                                                                                                                                                                                                                                                                                                                                                                                      | LED Effects<br>Modes | RGB LED 7 Colors/<br>2 Colors Display | Main Material             | Soft Silicone + ABS             |
|------------------|-----------------------------------------------------------------------------------------------------------------------------------------------------------------------------------------------------------------------------------------------------------------------------------------------------------------------------------------------------------------------------------------------------------------------------------------------------------------------------------------------------------------------------------------------------------------------------------------------------------------------------------------------------------------------------------------------------------|----------------------|---------------------------------------|---------------------------|---------------------------------|
| Color            | White                                                                                                                                                                                                                                                                                                                                                                                                                                                                                                                                                                                                                                                                                                     | Control Mode         |                                       | Rated voltage<br>/Power   | 5V / 0.5A 0.5W                  |
| Stock Style      | Unicorn / Dinosaur                                                                                                                                                                                                                                                                                                                                                                                                                                                                                                                                                                                                                                                                                        | Adjustable           | Rrightnace   /-                       | Item Size<br>Giftbox Size | 106*78.5*140 mm<br>100*80*145mm |
|                  | Bunny / Cat                                                                                                                                                                                                                                                                                                                                                                                                                                                                                                                                                                                                                                                                                               | Power Supply         | (  /                                  | Item G.W. /<br>N.W.       | 235g / 168 g                    |
|                  | Tiger / Calf                                                                                                                                                                                                                                                                                                                                                                                                                                                                                                                                                                                                                                                                                              | Accessories          | 1* Silicone Night Light               | Carton Qtys               | 60 pcs                          |
|                  | Rabbit / Angel                                                                                                                                                                                                                                                                                                                                                                                                                                                                                                                                                                                                                                                                                            |                      | ( )                                   | Carton G.W. /<br>N.W      | 16 kg / 15 kg                   |
|                  | Custom more                                                                                                                                                                                                                                                                                                                                                                                                                                                                                                                                                                                                                                                                                               |                      | 1* English Manual                     | Carton Size               | 420*420*455 mm                  |
| Main<br>Features | 1. New Two-Color & 7 Colors & Brightness+/-,Pat product body to choose pink,white,pink-blue,yellow-blue,blue-pink,blue-yellow,gree.Also you can toggle the bottom switch to select warm light mode,colorful mode and turn off.When select warm light mode,you can pat product body to adjust the brightness+/;  2.Cat night light shape design bring comfort and relaxation for your kids who love cat or cat fans.The cat night light are designed to eases fear of the dark and help calm and soothe children to fall asleep better and make bedtime more pleasant and comforting.To choose warm light mode as children's all night companion,also special for new Mommy nursing newborn baby at night. |                      |                                       |                           |                                 |
| Suitable For     | Soft Night Lights for Kids & Family, Perfect Gifts for Kids & Family, Great Toys for Kids                                                                                                                                                                                                                                                                                                                                                                                                                                                                                                                                                                                                                 |                      |                                       |                           |                                 |