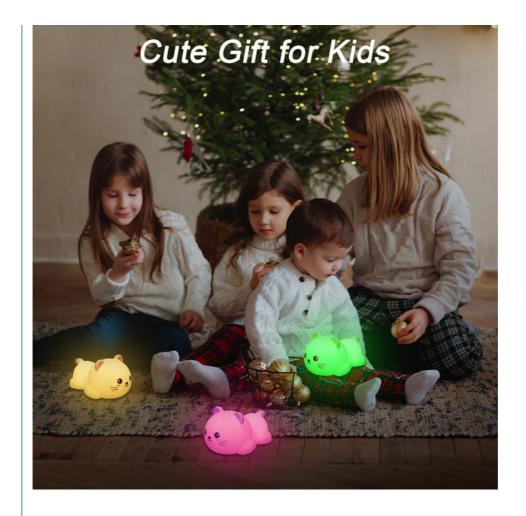

#### **Product Description:**

- 1. Safety,CE and FCC certificated.Our silicon night light is made of soft washable silicon without any hard angles or edges.Safe enough for children and newborns to hold and play with. It's green and environmental protection, much safer for children with built-in charging;
- 2. Soft Color, This multicolor kawaii bunny light can not only decorate your kid's bedroom, but also inspire the imagination with its various adorable appearences and changing colors. The kitty night lamp can be kids' nice fellow, help them get rid of the fear of darkness, feel more at ease with a better sleep;
- 3. Portable, Children can take it along as a moving light source when go in or out of rooms, feel more secure at night. It is also a baby night lights, soft enough to feed babies and change diapers at night without irritating to eyes. It can be used as portable lighting for travel and camping with durable battery;
- 4. Gift, This is a very cute little night light for kids, children, cat lovers and even adults. It's a touching gift for kids or friends on birthday, Christmas and other festivals, to decorate space, accompany growth, bring warmhearted moving to your linving space and beloved;
- 5. Perfect for Baby/kids/Children/Toddler/Teenage/Mother etc.

## Specification

| Item Name        | Silicone Night Light                                                                                                                                                                                                                                                                                                                                                                                                                                                                                                                                                                                                                                                                                      | LED Effects<br>Modes | RGB LED 7 Colors/<br>2 Colors Display | Main Material             | Soft Silicone + ABS             |
|------------------|-----------------------------------------------------------------------------------------------------------------------------------------------------------------------------------------------------------------------------------------------------------------------------------------------------------------------------------------------------------------------------------------------------------------------------------------------------------------------------------------------------------------------------------------------------------------------------------------------------------------------------------------------------------------------------------------------------------|----------------------|---------------------------------------|---------------------------|---------------------------------|
| Color            | White                                                                                                                                                                                                                                                                                                                                                                                                                                                                                                                                                                                                                                                                                                     | Control Mode         |                                       | Rated voltage<br>/Power   | 5V / 0.5A 0.5W                  |
| Stock Style      | Unicorn / Dinosaur                                                                                                                                                                                                                                                                                                                                                                                                                                                                                                                                                                                                                                                                                        | Adjustable           | Rrightnace   /-                       | Item Size<br>Giftbox Size | 106*78.5*140 mm<br>100*80*145mm |
|                  | Bunny / Cat                                                                                                                                                                                                                                                                                                                                                                                                                                                                                                                                                                                                                                                                                               | Power Supply         | (  /                                  | Item G.W. /<br>N.W.       | 235g / 168 g                    |
|                  | Tiger / Calf                                                                                                                                                                                                                                                                                                                                                                                                                                                                                                                                                                                                                                                                                              | Accessories          | 1* Silicone Night Light               | Carton Qtys               | 60 pcs                          |
|                  | Rabbit / Angel                                                                                                                                                                                                                                                                                                                                                                                                                                                                                                                                                                                                                                                                                            |                      | ( )                                   | Carton G.W. /<br>N.W      | 16 kg / 15 kg                   |
|                  | Custom more                                                                                                                                                                                                                                                                                                                                                                                                                                                                                                                                                                                                                                                                                               |                      | 1* English Manual                     | Carton Size               | 420*420*455 mm                  |
| Main<br>Features | 1. New Two-Color & 7 Colors & Brightness+/-,Pat product body to choose pink,white,pink-blue,yellow-blue,blue-pink,blue-yellow,gree.Also you can toggle the bottom switch to select warm light mode,colorful mode and turn off.When select warm light mode,you can pat product body to adjust the brightness+/;  2.Cat night light shape design bring comfort and relaxation for your kids who love cat or cat fans.The cat night light are designed to eases fear of the dark and help calm and soothe children to fall asleep better and make bedtime more pleasant and comforting.To choose warm light mode as children's all night companion,also special for new Mommy nursing newborn baby at night. |                      |                                       |                           |                                 |
| Suitable For     | Soft Night Lights for Kids & Family, Perfect Gifts for Kids & Family, Great Toys for Kids                                                                                                                                                                                                                                                                                                                                                                                                                                                                                                                                                                                                                 |                      |                                       |                           |                                 |