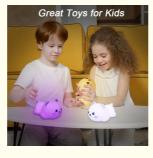

## Specification

| Item Name        | Silicone Night Light                                                                                                                                                                                                                                                                                                                                                                                                                                                                                                                                                                                                                                                                                      | LED Effects<br>Modes | RGB LED 7 Colors/<br>2 Colors Display | Main Material             | Soft Silicone + ABS             |
|------------------|-----------------------------------------------------------------------------------------------------------------------------------------------------------------------------------------------------------------------------------------------------------------------------------------------------------------------------------------------------------------------------------------------------------------------------------------------------------------------------------------------------------------------------------------------------------------------------------------------------------------------------------------------------------------------------------------------------------|----------------------|---------------------------------------|---------------------------|---------------------------------|
| Color            | White                                                                                                                                                                                                                                                                                                                                                                                                                                                                                                                                                                                                                                                                                                     | Control Mode         |                                       | Rated voltage<br>/Power   | 5V / 0.5A 0.5W                  |
| Stock Style      | Unicorn / Dinosaur                                                                                                                                                                                                                                                                                                                                                                                                                                                                                                                                                                                                                                                                                        | Adjustable           | Rrightnace   /-                       | Item Size<br>Giftbox Size | 106*78.5*140 mm<br>100*80*145mm |
|                  | Bunny / Cat                                                                                                                                                                                                                                                                                                                                                                                                                                                                                                                                                                                                                                                                                               | Power Supply         | (  /                                  | Item G.W. /<br>N.W.       | 235g / 168 g                    |
|                  | Tiger / Calf                                                                                                                                                                                                                                                                                                                                                                                                                                                                                                                                                                                                                                                                                              | Accessories          | 1* Silicone Night Light               | Carton Qtys               | 60 pcs                          |
|                  | Rabbit / Angel                                                                                                                                                                                                                                                                                                                                                                                                                                                                                                                                                                                                                                                                                            |                      | ( )                                   | Carton G.W. /<br>N.W      | 16 kg / 15 kg                   |
|                  | Custom more                                                                                                                                                                                                                                                                                                                                                                                                                                                                                                                                                                                                                                                                                               |                      | 1* English Manual                     | Carton Size               | 420*420*455 mm                  |
| Main<br>Features | 1. New Two-Color & 7 Colors & Brightness+/-,Pat product body to choose pink,white,pink-blue,yellow-blue,blue-pink,blue-yellow,gree.Also you can toggle the bottom switch to select warm light mode,colorful mode and turn off.When select warm light mode,you can pat product body to adjust the brightness+/;  2.Cat night light shape design bring comfort and relaxation for your kids who love cat or cat fans.The cat night light are designed to eases fear of the dark and help calm and soothe children to fall asleep better and make bedtime more pleasant and comforting.To choose warm light mode as children's all night companion,also special for new Mommy nursing newborn baby at night. |                      |                                       |                           |                                 |
| Suitable For     | Soft Night Lights for Kids & Family, Perfect Gifts for Kids & Family, Great Toys for Kids                                                                                                                                                                                                                                                                                                                                                                                                                                                                                                                                                                                                                 |                      |                                       |                           |                                 |