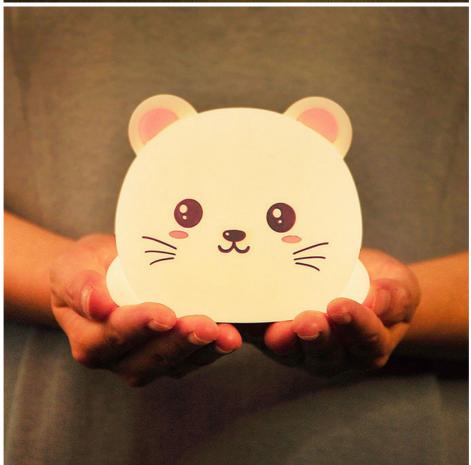

#### **Product Description:**

- 1. Safety,CE and FCC certificated.Our silicon night light is made of soft washable silicon without any hard angles or edges.Safe enough for children and newborns to hold and play with. It's green and environmental protection, much safer for children with built-in charging;
- 2. Soft Color, This multicolor kawaii bunny light can not only decorate your kid's bedroom, but also inspire the imagination with its various adorable appearences and changing colors. The kitty night lamp can be kids' nice fellow, help them get rid of the fear of darkness, feel more at ease with a better sleep;
- 3. Portable, Children can take it along as a moving light source when go in or out of rooms, feel more secure at night. It is also a baby night lights, soft enough to feed babies and change diapers at night without irritating to eyes. It can be used as portable lighting for travel and camping with durable battery;
- 4. Gift, This is a very cute little night light for kids, children, cat lovers and even adults. It's a touching gift for kids or friends on birthday, Christmas and other festivals, to decorate space, accompany growth, bring warmhearted moving to your linving space and beloved;
- 5. Perfect for Baby/kids/Children/Toddler/Teenage/Mother etc.