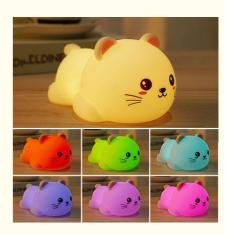

#### Silicone Night Light Cat Nursery Night Lights Rechargeable Two Color Display 7 Color Gifts for Baby Kids Toddler

## Specification

| Item Name        | Silicone Night Light                                                                                                                                                                                                                                                                                                                                                                                                                                                                                                                                                                                                                                                                                      | LED Effects<br>Modes | RGB LED 7 Colors/<br>2 Colors Display | Main Material             | Soft Silicone + ABS             |
|------------------|-----------------------------------------------------------------------------------------------------------------------------------------------------------------------------------------------------------------------------------------------------------------------------------------------------------------------------------------------------------------------------------------------------------------------------------------------------------------------------------------------------------------------------------------------------------------------------------------------------------------------------------------------------------------------------------------------------------|----------------------|---------------------------------------|---------------------------|---------------------------------|
| Color            | White                                                                                                                                                                                                                                                                                                                                                                                                                                                                                                                                                                                                                                                                                                     | Control Mode         |                                       | Rated voltage<br>/Power   | 5V / 0.5A 0.5W                  |
| Stock Style      | Unicorn / Dinosaur                                                                                                                                                                                                                                                                                                                                                                                                                                                                                                                                                                                                                                                                                        | Adjustable           | Rrightnace   /-                       | Item Size<br>Giftbox Size | 106*78.5*140 mm<br>100*80*145mm |
|                  | Bunny / Cat                                                                                                                                                                                                                                                                                                                                                                                                                                                                                                                                                                                                                                                                                               | Power Supply         | (  /                                  | Item G.W. /<br>N.W.       | 235g / 168 g                    |
|                  | Tiger / Calf                                                                                                                                                                                                                                                                                                                                                                                                                                                                                                                                                                                                                                                                                              | Accessories          | 1* Silicone Night Light               | Carton Qtys               | 60 pcs                          |
|                  | Rabbit / Angel                                                                                                                                                                                                                                                                                                                                                                                                                                                                                                                                                                                                                                                                                            |                      | ( )                                   | Carton G.W. /<br>N.W      | 16 kg / 15 kg                   |
|                  | Custom more                                                                                                                                                                                                                                                                                                                                                                                                                                                                                                                                                                                                                                                                                               |                      | 1* English Manual                     | Carton Size               | 420*420*455 mm                  |
| Main<br>Features | 1. New Two-Color & 7 Colors & Brightness+/-,Pat product body to choose pink,white,pink-blue,yellow-blue,blue-pink,blue-yellow,gree.Also you can toggle the bottom switch to select warm light mode,colorful mode and turn off.When select warm light mode,you can pat product body to adjust the brightness+/;  2.Cat night light shape design bring comfort and relaxation for your kids who love cat or cat fans.The cat night light are designed to eases fear of the dark and help calm and soothe children to fall asleep better and make bedtime more pleasant and comforting.To choose warm light mode as children's all night companion,also special for new Mommy nursing newborn baby at night. |                      |                                       |                           |                                 |
| Suitable For     | Soft Night Lights for Kids & Family, Perfect Gifts for Kids & Family, Great Toys for Kids                                                                                                                                                                                                                                                                                                                                                                                                                                                                                                                                                                                                                 |                      |                                       |                           |                                 |