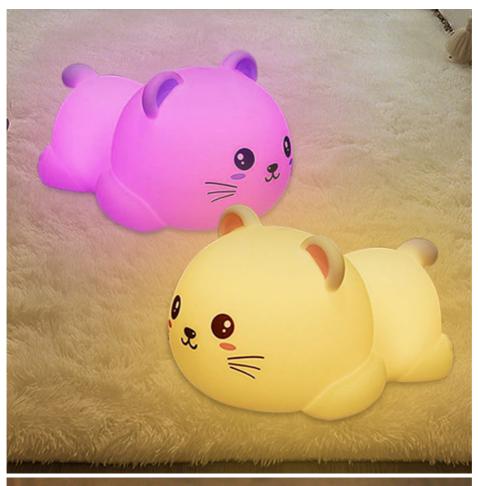

#### Silicone Night Light Cat Nursery Night Lights Rechargeable Two Color Display 7 Color Gifts for Baby Kids Toddler

#### **Product Description:**

- 1. Safety,CE and FCC certificated.Our silicon night light is made of soft washable silicon without any hard angles or edges.Safe enough for children and newborns to hold and play with. It's green and environmental protection, much safer for children with built-in charging;
- 2. Soft Color, This multicolor kawaii bunny light can not only decorate your kid's bedroom, but also inspire the imagination with its various adorable appearences and changing colors. The kitty night lamp can be kids' nice fellow, help them get rid of the fear of darkness, feel more at ease with a better sleep;
- 3. Portable, Children can take it along as a moving light source when go in or out of rooms, feel more secure at night. It is also a baby night lights, soft enough to feed babies and change diapers at night without irritating to eyes. It can be used as portable lighting for travel and camping with durable battery;
- 4. Gift, This is a very cute little night light for kids, children, cat lovers and even adults. It's a touching gift for kids or friends on birthday, Christmas and other festivals, to decorate space, accompany growth, bring warmhearted moving to your linving space and beloved;
- 5. Perfect for Baby/kids/Children/Toddler/Teenage/Mother etc.