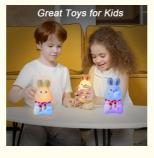

#### Specification

| Item Name        | Silicone Night Light                                                                                                                                                                                                                                                                                                                                                                                                                                                                                                                                                                                                                                                                                              | LED Effects<br>Modes | RGB LED 7 Colors/<br>2 Colors Display | Main Material             | Soft Silicone + ABS             |
|------------------|-------------------------------------------------------------------------------------------------------------------------------------------------------------------------------------------------------------------------------------------------------------------------------------------------------------------------------------------------------------------------------------------------------------------------------------------------------------------------------------------------------------------------------------------------------------------------------------------------------------------------------------------------------------------------------------------------------------------|----------------------|---------------------------------------|---------------------------|---------------------------------|
| Color            | White                                                                                                                                                                                                                                                                                                                                                                                                                                                                                                                                                                                                                                                                                                             | Control Mode         |                                       | Rated voltage<br>/Power   | 5V / 0.5A 0.5W                  |
| Stock Style      | Unicorn / Dinosaur                                                                                                                                                                                                                                                                                                                                                                                                                                                                                                                                                                                                                                                                                                | Adjustable           | Kriantnace+/-                         | Item Size<br>Giftbox Size | 106*78.5*140 mm<br>100*80*145mm |
|                  | Bunny / Cat                                                                                                                                                                                                                                                                                                                                                                                                                                                                                                                                                                                                                                                                                                       | Power Supply         | (  )                                  | Item G.W. /<br>N.W.       | 235g / 168 g                    |
|                  | Tiger / Calf                                                                                                                                                                                                                                                                                                                                                                                                                                                                                                                                                                                                                                                                                                      | Accessories          | 1* Silicone Night Light               | Carton Qtys               | 60 pcs                          |
|                  | Rabbit / Angel                                                                                                                                                                                                                                                                                                                                                                                                                                                                                                                                                                                                                                                                                                    |                      | ( )                                   | Carton G.W. /<br>N.W      | 16 kg / 15 kg                   |
|                  | Custom more                                                                                                                                                                                                                                                                                                                                                                                                                                                                                                                                                                                                                                                                                                       |                      | 1* English Manual                     | Carton Size               | 420*420*455 mm                  |
| Main<br>Features | 1. New Two-Color & 7 Colors & Brightness+/-,Pat product body to choose pink,white,pink-blue,yellow-blue,blue-pink,blue-yellow,gree.Also you can toggle the bottom switch to select warm light mode,colorful mode and turn off.When select warm light mode,you can pat product body to adjust the brightness+/; 2.Bunny night light shape design bring comfort and relaxation for your kids who love rabbit or bunny fans.The bunny night light are designed to eases fear of the dark and help calm and soothe children to fall asleep better and make bedtime more pleasant and comforting.To choose warm light mode as children's all night companion,also special for new Mommy nursing newborn baby at night. |                      |                                       |                           |                                 |
| Suitable For     | Soft Night Lights for Kids & Family,Perfect Gifts for Kids & Family,Great Toys for Kids                                                                                                                                                                                                                                                                                                                                                                                                                                                                                                                                                                                                                           |                      |                                       |                           |                                 |