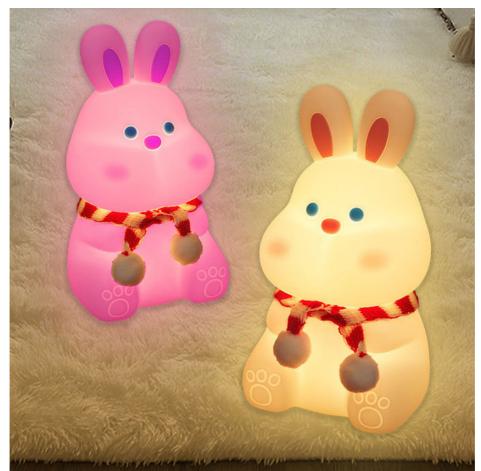

### **Product Specification**

Name: Silicone Night Light Rabbit Bunny

Material: Silicone + ABS

Body Color: White

• Work Input: 5V / 0.5 A 0.5W

• LED Effects Modes: RGB LED 7 Colors/ 2 Colors Display

Control Mode: Switch Button / Pat
 Item Size: 106\*78.5\*140 Mm
 Adjustable: Brightness+/-

#### Specification

| Item Name        | Silicone Night Light                                                                                                                                                                                                                                                                                                                                                                                                                                                                                                                                                                                                                                                                                              | LED Effects<br>Modes | RGB LED 7 Colors/<br>2 Colors Display | Main Material             | Soft Silicone + ABS             |
|------------------|-------------------------------------------------------------------------------------------------------------------------------------------------------------------------------------------------------------------------------------------------------------------------------------------------------------------------------------------------------------------------------------------------------------------------------------------------------------------------------------------------------------------------------------------------------------------------------------------------------------------------------------------------------------------------------------------------------------------|----------------------|---------------------------------------|---------------------------|---------------------------------|
| Color            | White                                                                                                                                                                                                                                                                                                                                                                                                                                                                                                                                                                                                                                                                                                             | Control Mode         |                                       | Rated voltage<br>/Power   | 5V / 0.5A 0.5W                  |
| Stock Style      | Unicorn / Dinosaur                                                                                                                                                                                                                                                                                                                                                                                                                                                                                                                                                                                                                                                                                                | Adjustable           | Kriantnace+/-                         | Item Size<br>Giftbox Size | 106*78.5*140 mm<br>100*80*145mm |
|                  | Bunny / Cat                                                                                                                                                                                                                                                                                                                                                                                                                                                                                                                                                                                                                                                                                                       | Power Supply         | (  )                                  | Item G.W. /<br>N.W.       | 235g / 168 g                    |
|                  | Tiger / Calf                                                                                                                                                                                                                                                                                                                                                                                                                                                                                                                                                                                                                                                                                                      | Accessories          | 1* Silicone Night Light               | Carton Qtys               | 60 pcs                          |
|                  | Rabbit / Angel                                                                                                                                                                                                                                                                                                                                                                                                                                                                                                                                                                                                                                                                                                    |                      | ( )                                   | Carton G.W. /<br>N.W      | 16 kg / 15 kg                   |
|                  | Custom more                                                                                                                                                                                                                                                                                                                                                                                                                                                                                                                                                                                                                                                                                                       |                      | 1* English Manual                     | Carton Size               | 420*420*455 mm                  |
| Main<br>Features | 1. New Two-Color & 7 Colors & Brightness+/-,Pat product body to choose pink,white,pink-blue,yellow-blue,blue-pink,blue-yellow,gree.Also you can toggle the bottom switch to select warm light mode,colorful mode and turn off.When select warm light mode,you can pat product body to adjust the brightness+/; 2.Bunny night light shape design bring comfort and relaxation for your kids who love rabbit or bunny fans.The bunny night light are designed to eases fear of the dark and help calm and soothe children to fall asleep better and make bedtime more pleasant and comforting.To choose warm light mode as children's all night companion,also special for new Mommy nursing newborn baby at night. |                      |                                       |                           |                                 |
| Suitable For     | Soft Night Lights for Kids & Family,Perfect Gifts for Kids & Family,Great Toys for Kids                                                                                                                                                                                                                                                                                                                                                                                                                                                                                                                                                                                                                           |                      |                                       |                           |                                 |