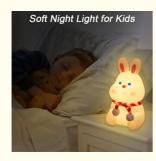

### **Product Description:**

- 1. A Soothing Cute Bunny Night Light for Kids,cute silicone night light for kids offers a gentle and calming glow for kids of all ages to drive away darkness. Night light are the perfect bedtime companions kid's scared of sleeping in the dark by herself / himself (the bunny night light will make kids feel safe). Cute stuff for teen girls night light will better express your love for your daughter, granddaughter, niece. When kids receive this bunny night light for kids, you will see their sweet smiles;
- 2. Safe and soft Kids Night Light, What's your first concern while buying a birthday gifts or baby gift for your baby? Safety it is. With the appropriate RoHS and CE certifications, 100% safe and child friendly squishy silicone night light kids. Rechargeable design, you don't need to buy batteries, Convenient and safe night light kids. Cute stuff kids night light are portable, the size of a large mango, with a stable base. A great cute gifts bunny night light for 1 2 3 4 5 6 7 8 old year baby girls;
- 3. Cute Night Light Kids Gifts, Kawaii room decor silicone bunny night light make the prefect as baby night light, kids night light, nursery night light for baby toddler boy girls. Also perfect for moms making those middle of the night diaper changes and breast feeding trips. No need to turn on the overhead light and wake everyone up, just a lite tap on the bunny lamp and you will have All-night Companion you need. Good ideal birthday gifts, baby baptism gifts, cute lamp & toddler night lights;
- 4. Long Lasting Companion, This rabbit night light supports portable use for up to 10 hours to meet the needs that boys and girls carrying their night light kids from bedroom to hallway at middle night. 7 Colour changing Breathing Modes and 2 colors display also will company with baby all night. Night light kids are easy to take anywhere! It's a portable night light, designed as the perfect hand-held size and squeezable, bunny night light are easy to hold when kids need to move around the room during the night;
- 5. Tap Control & Warranty, Press the bottom power button to turn it on/off. Tap the squishy bunny night lamp surface to switch among normal white light mode, 7 colour changing light mode and standby mode. Kids love this cute bunny lamp crazily, and adults love it as well, as you can squeeze the cute night light and color-changing mode makes you feel less anxiety.