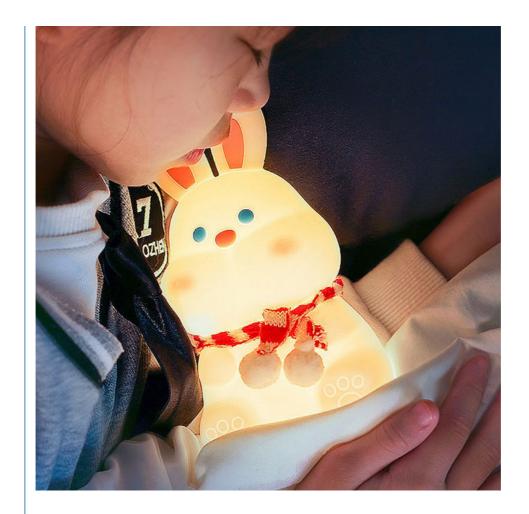

### **Product Description:**

- 1. A Soothing Cute Bunny Night Light for Kids,cute silicone night light for kids offers a gentle and calming glow for kids of all ages to drive away darkness. Night light are the perfect bedtime companions kid's scared of sleeping in the dark by herself / himself (the bunny night light will make kids feel safe). Cute stuff for teen girls night light will better express your love for your daughter, granddaughter, niece. When kids receive this bunny night light for kids, you will see their sweet smiles;
- 2. Safe and soft Kids Night Light, What's your first concern while buying a birthday gifts or baby gift for your baby? Safety it is. With the appropriate RoHS and CE certifications, 100% safe and child friendly squishy silicone night light kids. Rechargeable design, you don't need to buy batteries, Convenient and safe night light kids. Cute stuff kids night light are portable, the size of a large mango, with a stable base. A great cute gifts bunny night light for 1 2 3 4 5 6 7 8 old year baby girls;
- 3. Cute Night Light Kids Gifts, Kawaii room decor silicone bunny night light make the prefect as baby night light, kids night light, nursery night light for baby toddler boy girls. Also perfect for moms making those middle of the night diaper changes and breast feeding trips. No need to turn on the overhead light and wake everyone up, just a lite tap on the bunny lamp and you will have All-night Companion you need. Good ideal birthday gifts, baby baptism gifts, cute lamp & toddler night lights;
- 4. Long Lasting Companion, This rabbit night light supports portable use for up to 10 hours to meet the needs that boys and girls carrying their night light kids from bedroom to hallway at middle night. 7 Colour changing Breathing Modes and 2 colors display also will company with baby all night. Night light kids are easy to take anywhere! It's a portable night light, designed as the perfect hand-held size and squeezable, bunny night light are easy to hold when kids need to move around the room during the night;
- 5. Tap Control & Warranty, Press the bottom power button to turn it on/off. Tap the squishy bunny night lamp surface to switch among normal white light mode, 7 colour changing light mode and standby mode. Kids love this cute bunny lamp crazily, and adults love it as well, as you can squeeze the cute night light and color-changing mode makes you feel less anxiety.