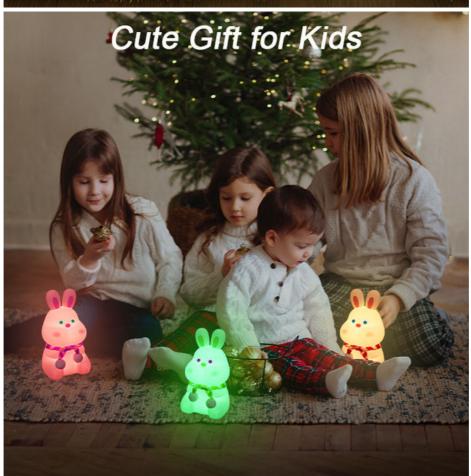

### **Product Description:**

- 1. A Soothing Cute Bunny Night Light for Kids,cute silicone night light for kids offers a gentle and calming glow for kids of all ages to drive away darkness. Night light are the perfect bedtime companions kid's scared of sleeping in the dark by herself / himself (the bunny night light will make kids feel safe). Cute stuff for teen girls night light will better express your love for your daughter, granddaughter, niece. When kids receive this bunny night light for kids, you will see their sweet smiles;
- 2. Safe and soft Kids Night Light, What's your first concern while buying a birthday gifts or baby gift for your baby? Safety it is. With the appropriate RoHS and CE certifications, 100% safe and child friendly squishy silicone night light kids. Rechargeable design, you don't need to buy batteries, Convenient and safe night light kids. Cute stuff kids night light are portable, the size of a large mango, with a stable base. A great cute gifts bunny night light for 1 2 3 4 5 6 7 8 old year baby girls;
- 3. Cute Night Light Kids Gifts, Kawaii room decor silicone bunny night light make the prefect as baby night light, kids night light, nursery night light for baby toddler boy girls. Also perfect for moms making those middle of the night diaper changes and breast feeding trips. No need to turn on the overhead light and wake everyone up, just a lite tap on the bunny lamp and you will have All-night Companion you need. Good ideal birthday gifts, baby baptism gifts, cute lamp & toddler night lights;
- 4. Long Lasting Companion, This rabbit night light supports portable use for up to 10 hours to meet the needs that boys and girls carrying their night light kids from bedroom to hallway at middle night. 7 Colour changing Breathing Modes and 2 colors display also will company with baby all night. Night light kids are easy to take anywhere! It's a portable night light, designed as the perfect hand-held size and squeezable, bunny night light are easy to hold when kids need to move around the room during the night;
- 5. Tap Control & Warranty, Press the bottom power button to turn it on/off. Tap the squishy bunny night lamp surface to switch among normal white light mode, 7 colour changing light mode and standby mode. Kids love this cute bunny lamp crazily, and adults love it as well, as you can squeeze the cute night light and color-changing mode makes you feel less anxiety.