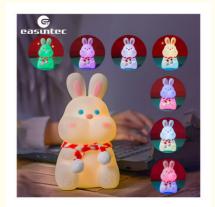

## Silicone Night Light for Kids Bunny Lamp Cute Lamp 7 Colors Kids Rechargeable Cute Stuff for Teen Girls Toddler

### **Product Description:**

- 1. A Soothing Cute Bunny Night Light for Kids,cute silicone night light for kids offers a gentle and calming glow for kids of all ages to drive away darkness. Night light are the perfect bedtime companions kid's scared of sleeping in the dark by herself / himself (the bunny night light will make kids feel safe). Cute stuff for teen girls night light will better express your love for your daughter, granddaughter, niece. When kids receive this bunny night light for kids, you will see their sweet smiles;
- 2. Safe and soft Kids Night Light, What's your first concern while buying a birthday gifts or baby gift for your baby? Safety it is. With the appropriate RoHS and CE certifications, 100% safe and child friendly squishy silicone night light kids. Rechargeable design, you don't need to buy batteries, Convenient and safe night light kids. Cute stuff kids night light are portable, the size of a large mango, with a stable base. A great cute gifts bunny night light for 1 2 3 4 5 6 7 8 old year baby girls;
- 3. Cute Night Light Kids Gifts, Kawaii room decor silicone bunny night light make the prefect as baby night light, kids night light, nursery night light for baby toddler boy girls. Also perfect for moms making those middle of the night diaper changes and breast feeding trips. No need to turn on the overhead light and wake everyone up, just a lite tap on the bunny lamp and you will have All-night Companion you need. Good ideal birthday gifts, baby baptism gifts, cute lamp & toddler night lights;
- 4. Long Lasting Companion, This rabbit night light supports portable use for up to 10 hours to meet the needs that boys and girls carrying their night light kids from bedroom to hallway at middle night. 7 Colour changing Breathing Modes and 2 colors display also will company with baby all night. Night light kids are easy to take anywhere! It's a portable night light, designed as the perfect hand-held size and squeezable, bunny night light are easy to hold when kids need to move around the room during the night;
- 5. Tap Control & Warranty, Press the bottom power button to turn it on/off. Tap the squishy bunny night lamp surface to switch among normal white light mode, 7 colour changing light mode and standby mode. Kids love this cute bunny lamp crazily, and adults love it as well, as you can squeeze the cute night light and color-changing mode makes you feel less anxiety.