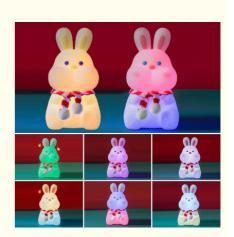

### More Images

### **Product Description:**

- 1. A Soothing Cute Bunny Night Light for Kids,cute silicone night light for kids offers a gentle and calming glow for kids of all ages to drive away darkness. Night light are the perfect bedtime companions kid's scared of sleeping in the dark by herself / himself (the bunny night light will make kids feel safe). Cute stuff for teen girls night light will better express your love for your daughter, granddaughter, niece. When kids receive this bunny night light for kids, you will see their sweet smiles;
- 2. Safe and soft Kids Night Light, What's your first concern while buying a birthday gifts or baby gift for your baby? Safety it is. With the appropriate RoHS and CE certifications, 100% safe and child friendly squishy silicone night light kids. Rechargeable design, you don't need to buy batteries, Convenient and safe night light kids. Cute stuff kids night light are portable, the size of a large mango, with a stable base. A great cute gifts bunny night light for 1 2 3 4 5 6 7 8 old year baby girls;
- 3. Cute Night Light Kids Gifts, Kawaii room decor silicone bunny night light make the prefect as baby night light, kids night light, nursery night light for baby toddler boy girls. Also perfect for moms making those middle of the night diaper changes and breast feeding trips. No need to turn on the overhead light and wake everyone up, just a lite tap on the bunny lamp and you will have All-night Companion you need. Good ideal birthday gifts, baby baptism gifts, cute lamp & toddler night lights;
- 4. Long Lasting Companion, This rabbit night light supports portable use for up to 10 hours to meet the needs that boys and girls carrying their night light kids from bedroom to hallway at middle night. 7 Colour changing Breathing Modes and 2 colors display also will company with baby all night. Night light kids are easy to take anywhere! It's a portable night light, designed as the perfect hand-held size and squeezable, bunny night light are easy to hold when kids need to move around the room during the night;
- 5. Tap Control & Warranty, Press the bottom power button to turn it on/off. Tap the squishy bunny night lamp surface to switch among normal white light mode, 7 colour changing light mode and standby mode. Kids love this cute bunny lamp crazily, and adults love it as well, as you can squeeze the cute night light and color-changing mode makes you feel less anxiety.