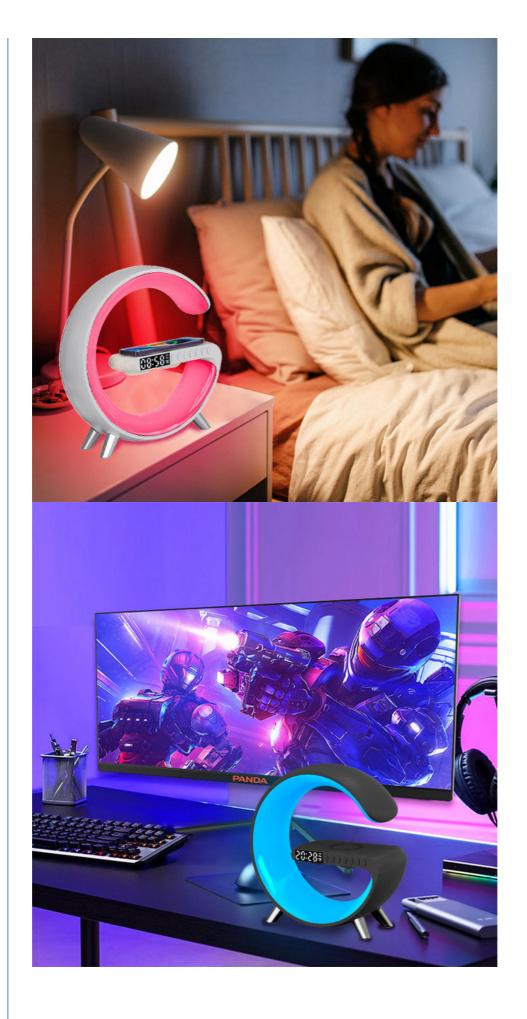

#### **Product Description:**

Introducing the G Speaker Lamp Smart Light Sound Machine – a revolutionary product that combines a high-quality sound system and a light fixture in one. This G-Speaker-Light-Fixture is the perfect way to light up any room while also providing excellent sound quality. With its sleek design, the G-Speaker-Light-Device is available in both white and black colors, making it the perfect choice for any home or office.

At the heart of the G-Speaker-Light-Source is its RGB-Light technology, which allows you to customize the color of your lighting to fit any mood. With a simple tap of a button, you can switch between any of the 16 million color options available, giving you ultimate control over your lighting. And for those times when you want to relax, the G Speaker Lamp Smart Light Sound Machine also has a high-quality sound system, allowing you to enjoy your favorite music or podcasts in perfect clarity.

#### Features:

G-Speaker-Light-Fixture: G Speaker Lamp Smart Light Sound Machine Weight: Light Power Supply: USB G-Speaker-Light-Source: RGB Voice Control: Yes G-Speaker-Lighting: Yes

**G-Speaker-Lamp** is a perfect companion for music and light lovers. It is a portable G-Speaker-Light-Source that can be used in any occasion. This G-Speaker-Illuminator features adjustable light brightness and high sound quality. It is available in two colors: white and black. The light color is RGB and can be adjusted to suit your needs. It is certified by CE/ROHS/FCC and is designed to last for a long time.