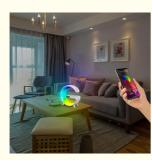

At the heart of the G-Speaker-Light-Source is its RGB-Light technology, which allows you to customize the color of your lighting to fit any mood. With a simple tap of a button, you can switch between any of the 16 million color options available, giving you ultimate control over your lighting. And for those times when you want to relax, the G Speaker Lamp Smart Light Sound Machine also has a high-quality sound system, allowing you to enjoy your favorite music or podcasts in perfect clarity.

**G-Speaker-Lamp** is a perfect companion for music and light lovers. It is a portable G-Speaker-Light-Source that can be used in any occasion. This G-Speaker-Illuminator features adjustable light brightness and high sound quality. It is available in two colors: white and black. The light color is RGB and can be adjusted to suit your needs. It is certified by CE/ROHS/FCC and is designed to last for a long time.