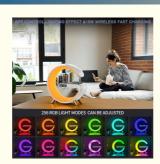

At the heart of the G-Speaker-Light-Source is its RGB-Light technology, which allows you to customize the color of your lighting to fit any mood. With a simple tap of a button, you can switch between any of the 16 million color options available, giving you ultimate control over your lighting. And for those times when you want to relax, the G Speaker Lamp Smart Light Sound Machine also has a high-quality sound system, allowing you to enjoy your favorite music or podcasts in perfect clarity.

#### **Technical Parameters:**

| Property            | G-Speaker-Illuminator                | G-Speaker-Light-Device               | G-Speaker-Lamp                       |
|---------------------|--------------------------------------|--------------------------------------|--------------------------------------|
| Size                | Large and Small Sizes for<br>Options | Large and Small Sizes for<br>Options | Large and Small Sizes for<br>Options |
| APP Control         | Large Size Yes / Small Size No       | Large Size Yes / Small Size No       | Large Size Yes / Small Size No       |
| Light Color         | RGB                                  | RGB                                  | RGB                                  |
| Portable            | Yes                                  | Yes                                  | Yes                                  |
| Sound Volume        | Adjustable                           | Adjustable                           | Adjustable                           |
| Timer Setting       | Yes                                  | Yes                                  | Yes                                  |
| Light<br>Brightness | Adjustable                           | Adjustable                           | Adjustable                           |
| Power Supply        | USB                                  | USB                                  | USB                                  |
| Sound Quality       | High                                 | High                                 | High                                 |
| Weight              | Light                                | Light                                | Light                                |