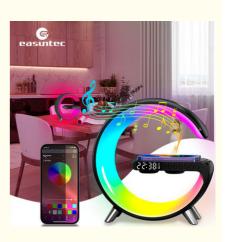

#### **Product Description:**

Introducing the G Speaker Lamp Smart Light Sound Machine – a revolutionary product that combines a high-quality sound system and a light fixture in one. This G-Speaker-Light-Fixture is the perfect way to light up any room while also providing excellent sound quality. With its sleek design, the G-Speaker-Light-Device is available in both white and black colors, making it the perfect choice for any home or office.

At the heart of the G-Speaker-Light-Source is its RGB-Light technology, which allows you to customize the color of your lighting to fit any mood. With a simple tap of a button, you can switch between any of the 16 million color options available, giving you ultimate control over your lighting. And for those times when you want to relax, the G Speaker Lamp Smart Light Sound Machine also has a high-quality sound system, allowing you to enjoy your favorite music or podcasts in perfect clarity.

#### Features:

G-Speaker-Light-Fixture: G Speaker Lamp Smart Light Sound Machine Weight: Light Power Supply: USB G-Speaker-Light-Source: RGB Voice Control: Yes G-Speaker-Lighting: Yes