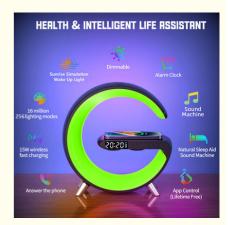

At the heart of the G-Speaker-Light-Source is its RGB-Light technology, which allows you to customize the color of your lighting to fit any mood. With a simple tap of a button, you can switch between any of the 16 million color options available, giving you ultimate control over your lighting. And for those times when you want to relax, the G Speaker Lamp Smart Light Sound Machine also has a high-quality sound system, allowing you to enjoy your favorite music or podcasts in perfect clarity.

#### Features:

G-Speaker-Light-Fixture: G Speaker Lamp Smart Light Sound Machine Weight: Light Power Supply: USB G-Speaker-Light-Source: RGB Voice Control: Yes G-Speaker-Lighting: Yes

#### **Technical Parameters:**

| Property            | G-Speaker-Illuminator                | G-Speaker-Light-Device               | G-Speaker-Lamp                       |
|---------------------|--------------------------------------|--------------------------------------|--------------------------------------|
| Size                | Large and Small Sizes for<br>Options | Large and Small Sizes for<br>Options | Large and Small Sizes for<br>Options |
| APP Control         | Large Size Yes / Small Size No       | Large Size Yes / Small Size No       | Large Size Yes / Small Size No       |
| Light Color         | RGB                                  | RGB                                  | RGB                                  |
| Portable            | Yes                                  | Yes                                  | Yes                                  |
| Sound Volume        | Adjustable                           | Adjustable                           | Adjustable                           |
| Timer Setting       | Yes                                  | Yes                                  | Yes                                  |
| Light<br>Brightness | Adjustable                           | Adjustable                           | Adjustable                           |
| Power Supply        | USB                                  | USB                                  | USB                                  |
| Sound Quality       | High                                 | High                                 | High                                 |
| Weight              | Light                                | Light                                | Light                                |