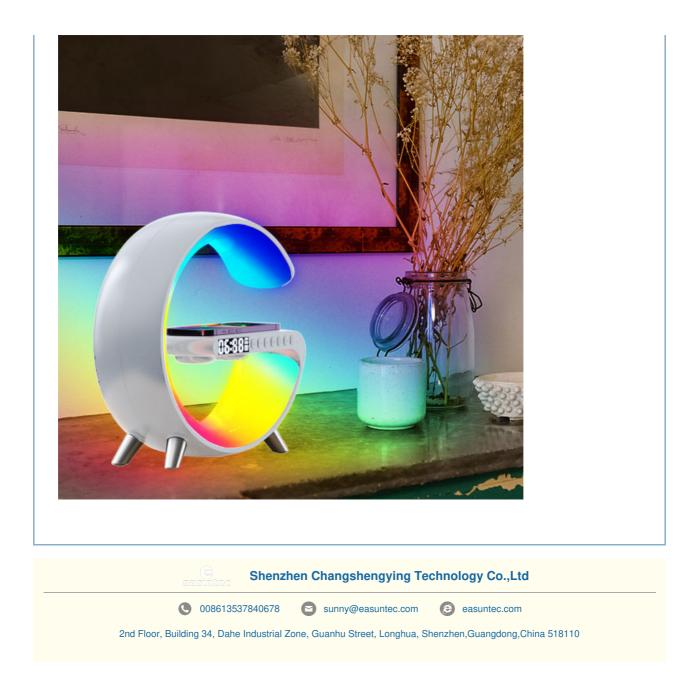

#### **Product Description:**

Introducing the G Speaker Lamp Smart Light Sound Machine – a revolutionary product that combines a high-quality sound system and a light fixture in one. This G-Speaker-Light-Fixture is the perfect way to light up any room while also providing excellent sound quality. With its sleek design, the G-Speaker-Light-Device is available in both white and black colors, making it the perfect choice for any home or office.

At the heart of the G-Speaker-Light-Source is its RGB-Light technology, which allows you to customize the color of your lighting to fit any mood. With a simple tap of a button, you can switch between any of the 16 million color options available, giving you ultimate control over your lighting. And for those times when you want to relax, the G Speaker Lamp Smart Light Sound Machine also has a high-quality sound system, allowing you to enjoy your favorite music or podcasts in perfect clarity.

**G-Speaker-Lamp** is a perfect companion for music and light lovers. It is a portable G-Speaker-Light-Source that can be used in any occasion. This G-Speaker-Illuminator features adjustable light brightness and high sound quality. It is available in two colors: white and black. The light color is RGB and can be adjusted to suit your needs. It is certified by CE/ROHS/FCC and is designed to last for a long time.