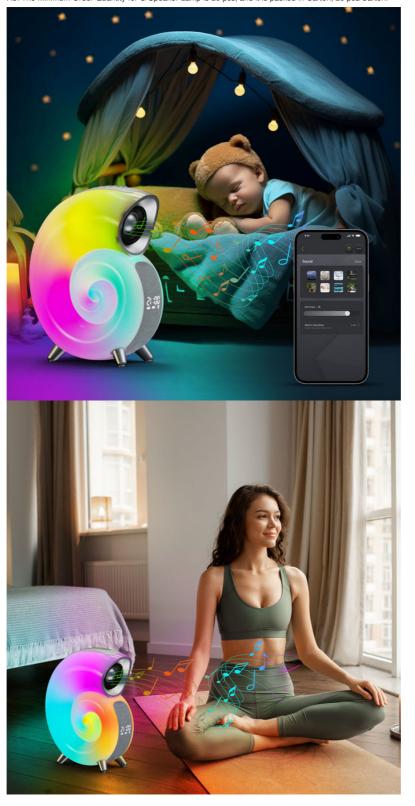

#### **Product Description:**

G Audio Lighting - G Lamp Speaker - G Lighting Speaker - Conch Music Lamp

G Audio Lighting is an advanced, high-quality lamp speaker with a lightweight design. It is equipped with adjustable sound volume and a variety of sound modes, and can be controlled with an app. It is the perfect audio lighting combination for your home. G Audio Lighting is designed to deliver high-quality sound with its premium speaker. It is extremely lightweight and easy to carry, and its adjustable sound volume allows you to adjust the sound to the perfect level. Its advanced app control allows you to control the sound from your smartphone. It also has a white noise mode that helps to create a soothing atmosphere. G Audio Lighting is the perfect combination of sound and lighting. It is the perfect audio lighting combination for your home. It is sure to bring you the highest quality sound and lighting experience.

#### Features:

Product Name: G Speaker Lamp Conch Music Lamp

Sound Volume: Adjustable Music Mode: BT / APP Music Play: Yes Item Size: 172\*76\*214 Mm

Light Color: 16 Million RGB Colors And 256 Illuminated Light Effect Modes

#### Applications:

Easuntec G Speaker Lamp Conch Music Lamp (YSJ-HLD-001) is a perfect combination of **G Music Lighting** and **G Speaker Lamp**. It offers you a wide range of music modes, such as **BT** and **APP**, to enjoy the music with a light show. Besides, it has **alarm clock** function to help you keep an organized life. The **Bluetooth** connection allows you to connect your phone with the speaker, and the **light weight** design makes it easy to carry. It is certified by **CE/ROHS/FCC**, so you can trust in its quality. It's available in minimum order quantity of **20 pcs**, with **20 pcs/carton** packaging, and it can be delivered in **3-5 work days**. You can pay by **T/T**, **PayPal**, **Worldfirst**, **Pingpong**, **Payoneer**, **Airwallex**, and you can order up to **2000 pcs per day**. It also comes with **1 year warranty**.