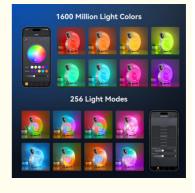

#### Features:

Product Name: G Speaker Lamp Conch Music Lamp

Sound Volume: Adjustable Music Mode: BT / APP Music Play: Yes Item Size: 172\*76\*214 Mm

Light Color: 16 Million RGB Colors And 256 Illuminated Light Effect Modes