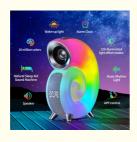

#### **Product Description:**

G Audio Lighting - G Lamp Speaker - G Lighting Speaker - Conch Music Lamp

G Audio Lighting is an advanced, high-quality lamp speaker with a lightweight design. It is equipped with adjustable sound volume and a variety of sound modes, and can be controlled with an app. It is the perfect audio lighting combination for your home. G Audio Lighting is designed to deliver high-quality sound with its premium speaker. It is extremely lightweight and easy to carry, and its adjustable sound volume allows you to adjust the sound to the perfect level. Its advanced app control allows you to control the sound from your smartphone. It also has a white noise mode that helps to create a soothing atmosphere. G Audio Lighting is the perfect combination of sound and lighting. It is the perfect audio lighting combination for your home. It is sure to bring you the highest quality sound and lighting experience.

#### Features:

Product Name: G Speaker Lamp Conch Music Lamp

Sound Volume: Adjustable Music Mode: BT / APP Music Play: Yes Item Size: 172\*76\*214 Mm

Light Color: 16 Million RGB Colors And 256 Illuminated Light Effect Modes

#### Applications:

Easuntec G Speaker Lamp Conch Music Lamp (YSJ-HLD-001) is a perfect combination of **G Music Lighting** and **G Speaker Lamp**. It offers you a wide range of music modes, such as **BT** and **APP**, to enjoy the music with a light show. Besides, it has **alarm clock** function to help you keep an organized life. The **Bluetooth** connection allows you to connect your phone with the speaker, and the **light weight** design makes it easy to carry. It is certified by **CE/ROHS/FCC**, so you can trust in its quality. It's available in minimum order quantity of **20 pcs**, with **20 pcs/carton** packaging, and it can be delivered in **3-5 work days**. You can pay by **T/T**, **PayPal**, **Worldfirst**, **Pingpong**, **Payoneer**, **Airwallex**, and you can order up to **2000 pcs per day**. It also comes with **1 year warranty**.