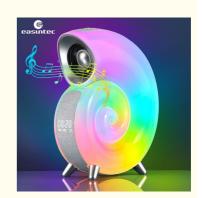

# Conch Music Lamp Smart Light Sound Machine G Speaker Lamp White Grey Support OEM / ODM

#### **Product Description:**

G Audio Lighting - G Lamp Speaker - G Lighting Speaker - Conch Music Lamp

G Audio Lighting is an advanced, high-quality lamp speaker with a lightweight design. It is equipped with adjustable sound volume and a variety of sound modes, and can be controlled with an app. It is the perfect audio lighting combination for your home. G Audio Lighting is designed to deliver high-quality sound with its premium speaker. It is extremely lightweight and easy to carry, and its adjustable sound volume allows you to adjust the sound to the perfect level. Its advanced app control allows you to control the sound from your smartphone. It also has a white noise mode that helps to create a soothing atmosphere. G Audio Lighting is the perfect combination of sound and lighting. It is the perfect audio lighting combination for your home. It is sure to bring you the highest quality sound and lighting experience.

#### Features:

Product Name: G Speaker Lamp Conch Music Lamp

Sound Volume: Adjustable Music Mode: BT / APP Music Play: Yes Item Size: 172\*76\*214 Mm

Light Color: 16 Million RGB Colors And 256 Illuminated Light Effect Modes