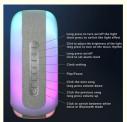

#### **Product Description:**

G Audio Lighting - G Lamp Speaker - G Lighting Speaker - Conch Music Lamp

G Audio Lighting is an advanced, high-quality lamp speaker with a lightweight design. It is equipped with adjustable sound volume and a variety of sound modes, and can be controlled with an app. It is the perfect audio lighting combination for your home. G Audio Lighting is designed to deliver high-quality sound with its premium speaker. It is extremely lightweight and easy to carry, and its adjustable sound volume allows you to adjust the sound to the perfect level. Its advanced app control allows you to control the sound from your smartphone. It also has a white noise mode that helps to create a soothing atmosphere. G Audio Lighting is the perfect combination of sound and lighting. It is the perfect audio lighting combination for your home. It is sure to bring you the highest quality sound and lighting experience.

#### Features:

Product Name: G Speaker Lamp Conch Music Lamp

Sound Volume: Adjustable Music Mode: BT / APP Music Play: Yes Item Size: 172\*76\*214 Mm

Light Color: 16 Million RGB Colors And 256 Illuminated Light Effect Modes

#### Applications:

Easuntec G Speaker Lamp Conch Music Lamp (YSJ-HLD-001) is a perfect combination of **G Music Lighting** and **G Speaker Lamp**. It offers you a wide range of music modes, such as **BT** and **APP**, to enjoy the music with a light show. Besides, it has **alarm clock** function to help you keep an organized life. The **Bluetooth** connection allows you to connect your phone with the speaker, and the **light weight** design makes it easy to carry. It is certified by **CE/ROHS/FCC**, so you can trust in its quality. It's available in minimum order quantity of **20 pcs**, with **20 pcs/carton** packaging, and it can be delivered in **3-5 work days**. You can pay by **T/T**, **PayPal**, **Worldfirst**, **Pingpong**, **Payoneer**, **Airwallex**, and you can order up to **2000 pcs per day**. It also comes with **1 year warranty**.