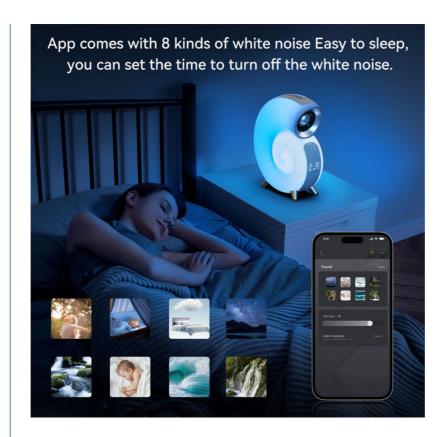

#### **Product Description:**

G Audio Lighting - G Lamp Speaker - G Lighting Speaker - Conch Music Lamp

G Audio Lighting is an advanced, high-quality lamp speaker with a lightweight design. It is equipped with adjustable sound volume and a variety of sound modes, and can be controlled with an app. It is the perfect audio lighting combination for your home. G Audio Lighting is designed to deliver high-quality sound with its premium speaker. It is extremely lightweight and easy to carry, and its adjustable sound volume allows you to adjust the sound to the perfect level. Its advanced app control allows you to control the sound from your smartphone. It also has a white noise mode that helps to create a soothing atmosphere. G Audio Lighting is the perfect combination of sound and lighting. It is the perfect audio lighting combination for your home. It is sure to bring you the highest quality sound and lighting experience.

 $\textbf{Payment Terms:} \ T/T, PayPal, Worldfirst, Pingpong, Payoneer, Airwallex$ 

Supply Ability: 2000pcs per day

OEM / ODM: Support

**Product Name:** Conch Music Lamp Smart Light Sound Machine

Timer Setting: Yes Work Input: 5V /2A 6W White Noise Mode: Yes